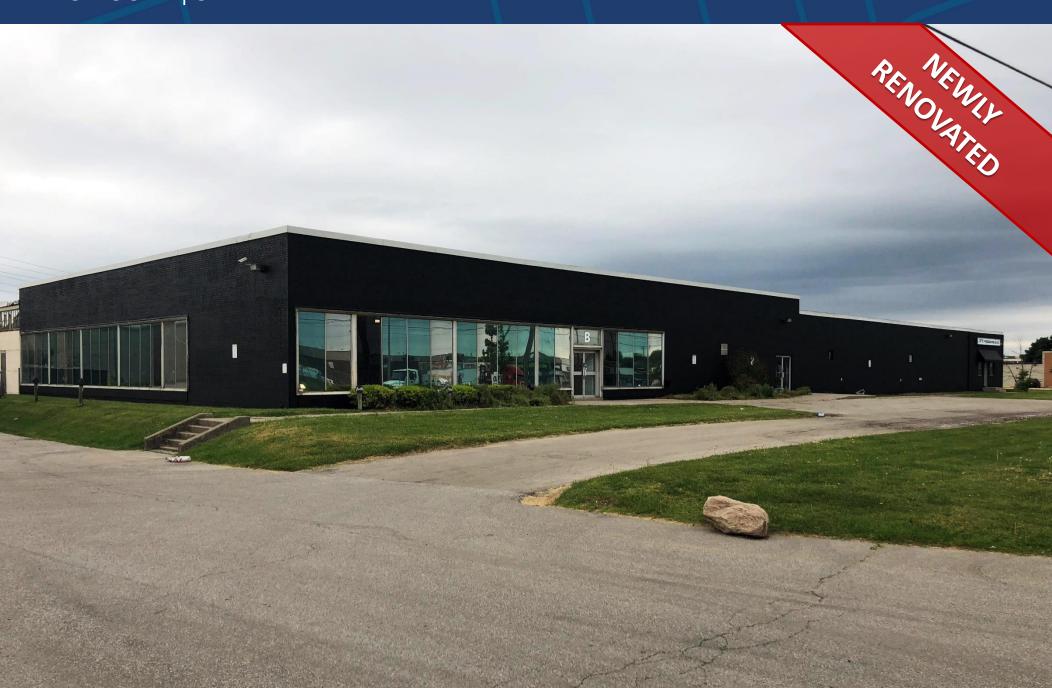

# 130 NORTH QUEEN STREET

ETOBICOKE | ON

### RENOVATED RETAIL FAÇADE

#### **FEATURES**

- · Landlord to renovate building façade.
- Signage exposure from North Queen and Hwy 427.
- Excellent opportunity for tenants seeking a retail presence along with warehouse, manufacturing and offices.
- Located in big box retail node near Sherway Gardens.
- Truck-level shipping doors.
- TTC bus stop located in front of building.