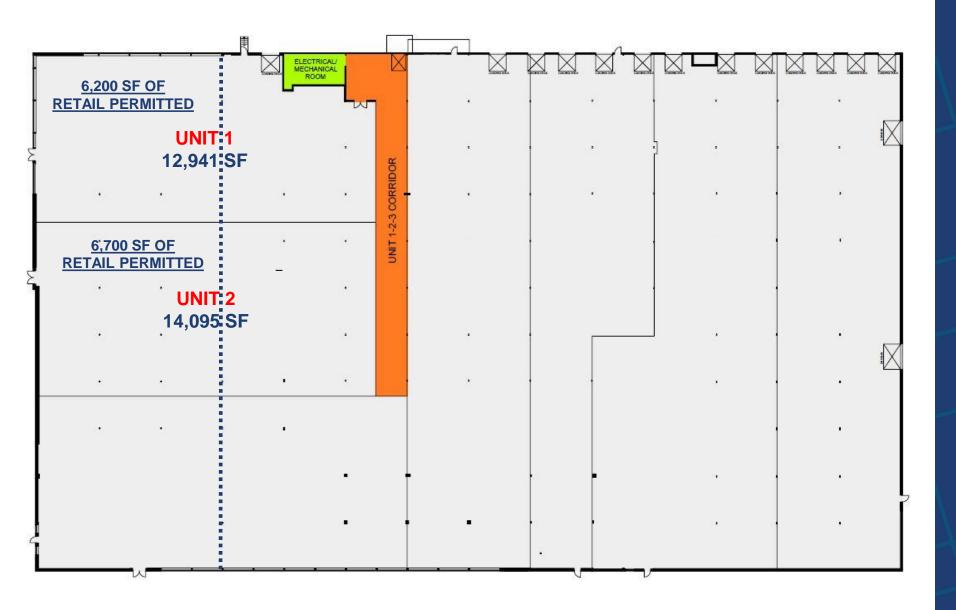

#### **DETAILS**

**Location** Located at North Queen and The East Mall.

Building Details Unit # Size (SF) Net Rental Rate

Unit 1 12,941 SF (6,200 SF of retail) \$20.00 PSF/YR Unit 2 14,095 SF (6,700 SF of retail) \$20.00 PSF/YR