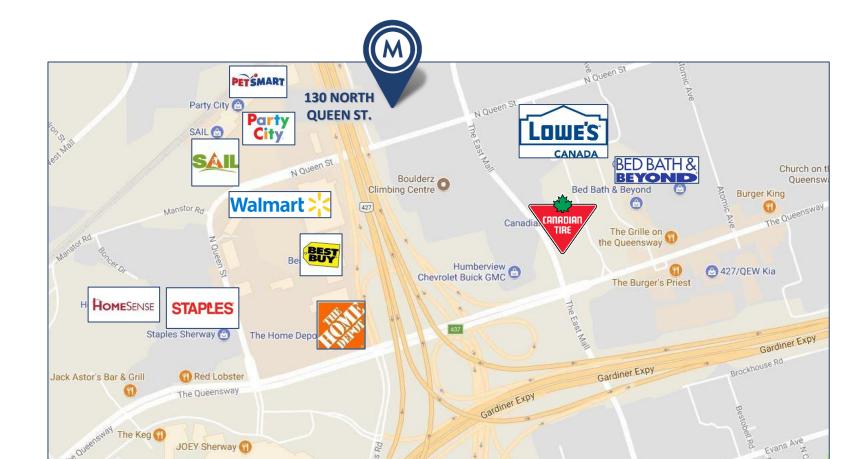

#### **DETAILS**

**Location** Located at North Queen and The East Mall.

Building Details Unit # Size (SF) Net Rental Rate

Unit 1 12,941 SF (6,200 SF of retail) \$20.00 PSF/YR Unit 2 14,095 SF (6,700 SF of retail) \$20.00 PSF/YR

OF Sherway Gardens

Bisset Park