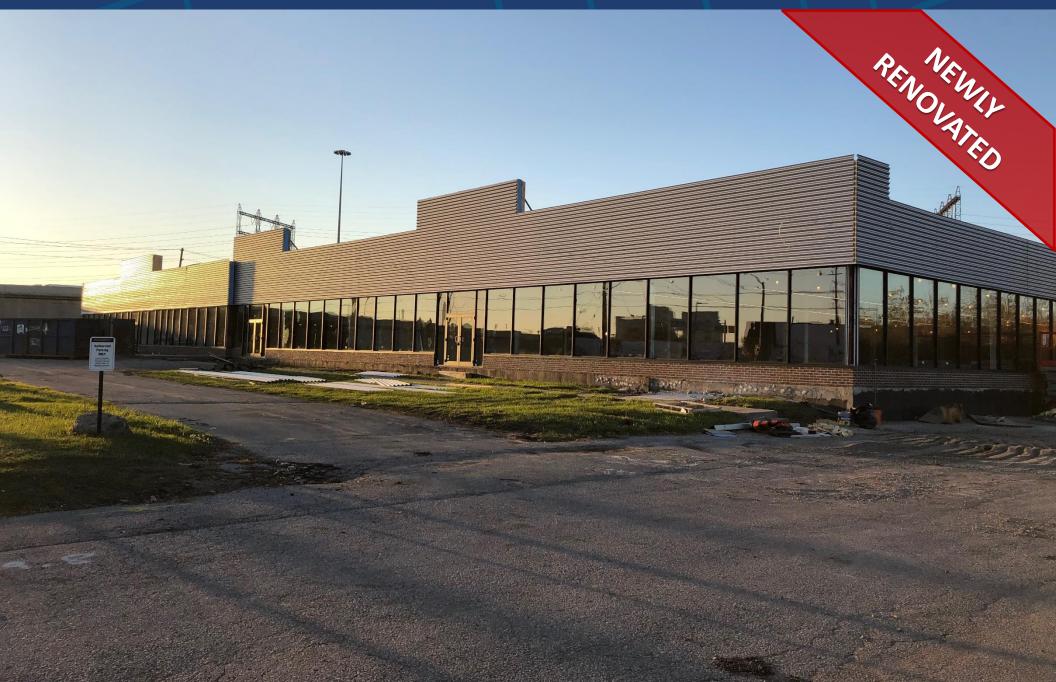

## FOR LEASE | RETAIL & FLEX SPACE 130 NORTH QUEEN STREET ETOBICOKE | ON

|   | -   |  | -        |
|---|-----|--|----------|
| D | E I |  | S        |
|   | _   |  | <u> </u> |

| Location         | Located at North Queen and The East Mall. |                                                                                                               |                                                                  |  |  |  |  |  |
|------------------|-------------------------------------------|---------------------------------------------------------------------------------------------------------------|------------------------------------------------------------------|--|--|--|--|--|
| Building Details | ails Unit # Size (SF)                     |                                                                                                               | Net Rental Rate                                                  |  |  |  |  |  |
|                  | <del>Unit 1</del><br>Unit 2<br>Unit 3     | <del>12,941 SF (6,200 SF of retail)</del><br>14,095 SF (6,700 SF of retail)<br>15,445 SF (6,664 SF of retail) | LEASED<br>\$25.00 PSF/YR Units can be combined<br>\$25.00 PSF/YR |  |  |  |  |  |
| Additional Rent  | \$4.66 PSF/YR T.M.I. plus Utilities       |                                                                                                               |                                                                  |  |  |  |  |  |
| Term             | 5-10 Years                                |                                                                                                               |                                                                  |  |  |  |  |  |
| Possession       | Immediate                                 |                                                                                                               |                                                                  |  |  |  |  |  |
| Zoning           | E 1.0 (Ancillary retail use permitted)    |                                                                                                               |                                                                  |  |  |  |  |  |

### **FEATURES**

- Newly renovated building.
- Excellent exposure fronting North Queen.
- Opportunity for tenants seeking ancillary retail presence coupled with primary warehouse, manufacturing and offices uses.
- Located in big box retail node near Sherway Gardens.
- Truck-level shipping doors.
- TTC bus stop located in front of building.