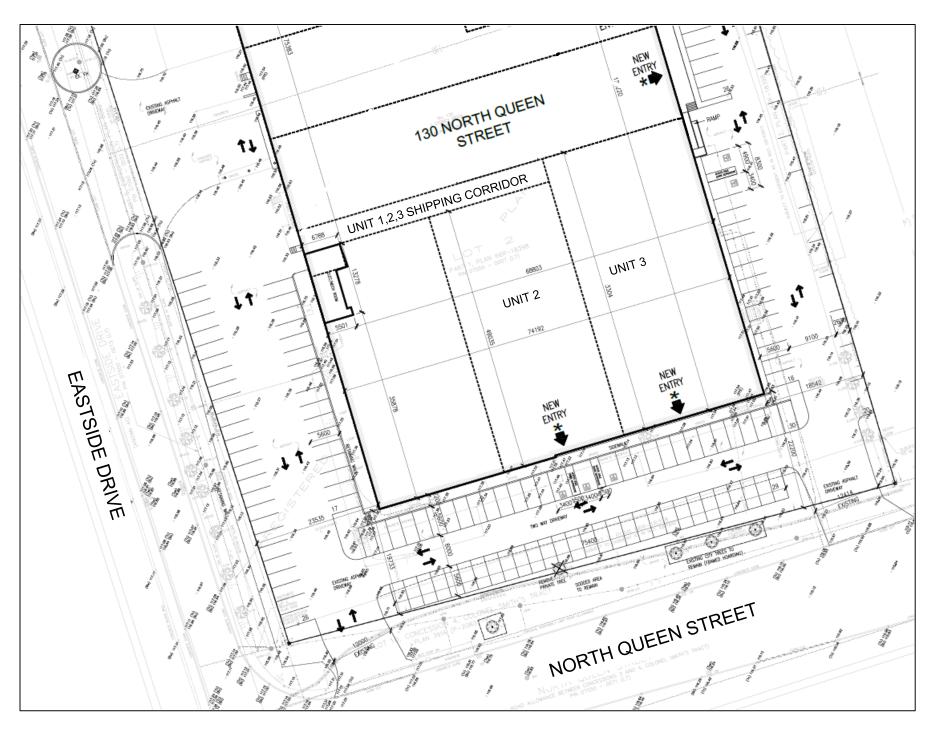

# FLOOR PLAN

| F | - <b>-</b> -                       |                        | ELECTRI<br>MECHAN<br>ROOM | CAL/<br>IGAL |                     |   |              | X |                                                                                                                                                                                                                                                                                                                                                                                                                                                                                                                                                                                                                                                                                                     |   |   |   |   |
|---|------------------------------------|------------------------|---------------------------|--------------|---------------------|---|--------------|---|-----------------------------------------------------------------------------------------------------------------------------------------------------------------------------------------------------------------------------------------------------------------------------------------------------------------------------------------------------------------------------------------------------------------------------------------------------------------------------------------------------------------------------------------------------------------------------------------------------------------------------------------------------------------------------------------------------|---|---|---|---|
| ł |                                    | •                      | L                         |              |                     |   | -            | • | •                                                                                                                                                                                                                                                                                                                                                                                                                                                                                                                                                                                                                                                                                                   | • |   | • |   |
| Į |                                    |                        |                           |              | No                  | • |              |   | -<br>-<br>-                                                                                                                                                                                                                                                                                                                                                                                                                                                                                                                                                                                                                                                                                         |   | , |   |   |
|   | *                                  | •                      | •                         | •            | UNIT 1-2-3 CORRIDOR | • |              |   | a construction of the second se | ÷ |   | • |   |
|   | <u>6,700 S</u><br><u>RETAIL PE</u> | <u>F OF</u><br>RMITTED | •                         | •            | UNIT 1-2-           |   |              |   |                                                                                                                                                                                                                                                                                                                                                                                                                                                                                                                                                                                                                                                                                                     |   |   | , |   |
| Ę |                                    | UNIT 2                 | -                         | ·            | 1                   |   |              |   | e,                                                                                                                                                                                                                                                                                                                                                                                                                                                                                                                                                                                                                                                                                                  |   | • |   |   |
|   | •                                  | 14,095 SF              |                           | •            |                     |   | •            |   |                                                                                                                                                                                                                                                                                                                                                                                                                                                                                                                                                                                                                                                                                                     | · |   | · |   |
|   |                                    | •                      | •                         | •            |                     |   | +            | + |                                                                                                                                                                                                                                                                                                                                                                                                                                                                                                                                                                                                                                                                                                     | • |   | • | 2 |
|   | <u>6,664 S</u><br><u>RETAIL PE</u> | <u>F OF</u><br>RMITTED | •                         |              |                     |   |              |   |                                                                                                                                                                                                                                                                                                                                                                                                                                                                                                                                                                                                                                                                                                     |   |   |   |   |
|   |                                    | UNIT 3<br>15,445 SF    |                           | •            | ł                   |   |              | - |                                                                                                                                                                                                                                                                                                                                                                                                                                                                                                                                                                                                                                                                                                     |   |   |   |   |
|   |                                    | 15,445 5F              |                           |              |                     |   |              |   |                                                                                                                                                                                                                                                                                                                                                                                                                                                                                                                                                                                                                                                                                                     |   |   |   | 2 |
|   | u                                  |                        |                           |              |                     |   | <br><u> </u> |   | <u> </u>                                                                                                                                                                                                                                                                                                                                                                                                                                                                                                                                                                                                                                                                                            |   |   |   |   |

## SITE PLAN