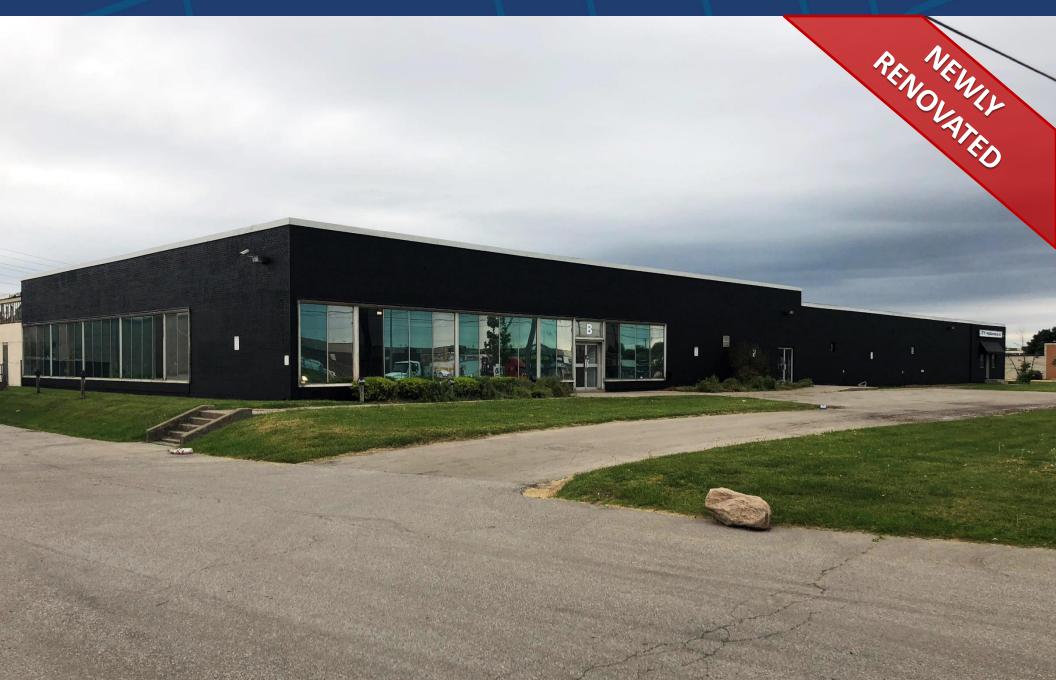

## **RENOVATED RETAIL FAÇADE**

### 130 NORTH QUEEN STREET | FOR LEASE

1

- Landlord to renovate building façade.
- Signage exposure from North Queen and Hwy 427.
- Excellent opportunity for tenants seeking a retail presence along with warehouse, manufacturing and offices.
- Located in big box retail node near Sherway Gardens.
- Truck-level shipping doors.
- TTC bus stop located in front of building.