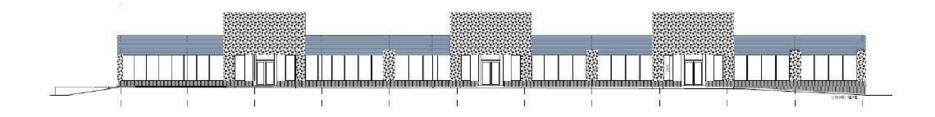

# FOR LEASE | RETAIL & FLEX SPACE 130 NORTH QUEEN STREET ETOBICOKE | ON







# FRONT ELEVATION

## **RENOVATED RETAIL FAÇADE**



### 130 NORTH QUEEN STREET | FOR LEASE

1

#### DETAILS

| Location         | Located          | Located at North Queen and The East Mall.                        |                                  |  |  |  |  |  |
|------------------|------------------|------------------------------------------------------------------|----------------------------------|--|--|--|--|--|
| Building Details | Unit #           | Size (SF)                                                        | Net Rental Rate                  |  |  |  |  |  |
|                  | Unit 1<br>Unit 2 | 12,941 SF (6,410 SF of retail)<br>14,095 SF (6,000 SF of retail) | \$20.00 PSF/YR<br>\$20.00 PSF/YR |  |  |  |  |  |
| Additional Rent  | \$4.66 PS        | \$4.66 PSF/YR T.M.I. plus Utilities                              |