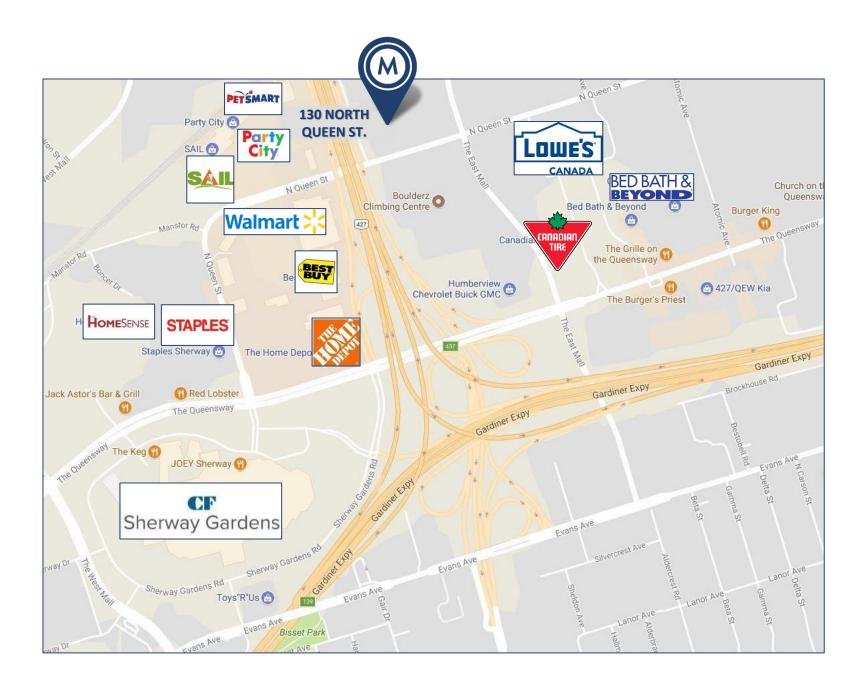

#### DETAILS

| Location         | Located          | Located at North Queen and The East Mall.                        |                                  |  |  |  |  |  |
|------------------|------------------|------------------------------------------------------------------|----------------------------------|--|--|--|--|--|
| Building Details | Unit #           | Size (SF)                                                        | Net Rental Rate                  |  |  |  |  |  |
|                  | Unit 1<br>Unit 2 | 12,941 SF (6,410 SF of retail)<br>14,095 SF (6,000 SF of retail) | \$20.00 PSF/YR<br>\$20.00 PSF/YR |  |  |  |  |  |
| Additional Rent  | \$4.66 PS        | \$4.66 PSF/YR T.M.I. plus Utilities                              |                                  |  |  |  |  |  |
| Term             | 5-10 Yea         | ars                                                              |                                  |  |  |  |  |  |
| Possession       | Immedia          | Immediate                                                        |                                  |  |  |  |  |  |
| FEATURES         |                  |                                                                  |                                  |  |  |  |  |  |

- Landlord to renovate building façade.
- Signage exposure from North Queen and Hwy 427.
- Excellent opportunity for tenants seeking a retail presence along with warehouse, manufacturing and offices.
- Located in big box retail node near Sherway Gardens.
- Truck-level shipping doors.
- TTC bus stop located in front of building.