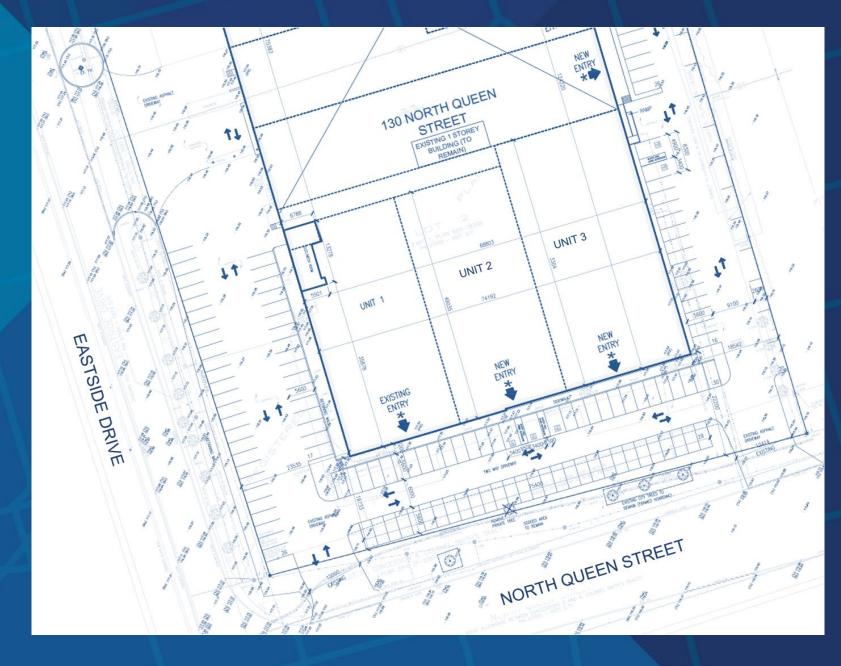

|
| ZONING           | E 1.0 (Retail use permitted)                           |

#### FEATURES

- Newly renovated building.
- 14 foot ceiling height.
- Excellent retail exposure fronting North Queen St
- Opportunity for tenants seeking ancillary retail presence coupled with primary warehouse, manufacturing and offices uses.
- Located in big box retail node near Sherway Gardens.
- Two shared truck-level shipping doors.
- TTC bus stop located in front of building.
- Excellent exposure fronting North Queen Street and Highway 427.



2

H

1

IIIII

3





MAERSK

51

2 SHARED LOADING DOCKS

-

ř

**N**X

ŧŧ.

Ē

1



and a second

St.

M/K

AUTICE TREASE 1.4003 3.4003 3.4003 3.4003 MIRELAKE MIRELAKE





T

1

4

# **FLOOR PLANS**



## SITE PLAN







#### **METROPOLITAN COMMERCIAL REALTY**

150 Beverley St | Suite 1 Toronto, ON | M5T 1Y5 416.703.6621 www.metcomrealty.com MING ZEE President Broker of Record 416.703.6621 x222 ming.zee@metcomrealty.com

- LARGING

The information contained herein has been gathered from sources deemed reliable. However, Metropolitan Commercial Realty Inc., Brokerage, its agents, or employees make no representations or warranties on the accuracy of said information. Prospective tenants and their agents are advised to independently verify any information provided herein. Metropolitan Commercial Realty Inc., Brokerage