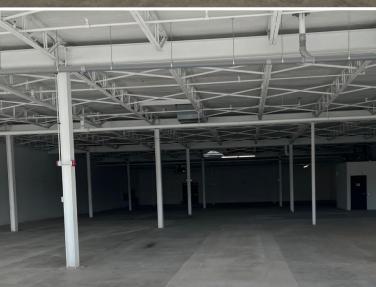

#### FEATURES

- Newly renovated building.
- 14 foot ceiling height.
- Excellent retail exposure fronting North Queen St
- Opportunity for tenants seeking ancillary retail presence coupled with primary warehouse, manufacturing and offices uses.
- Located in big box retail node near Sherway Gardens.
- Two shared truck-level shipping doors.
- TTC bus stop located in front of building.
- Excellent exposure fronting North Queen Street and Highway 427.