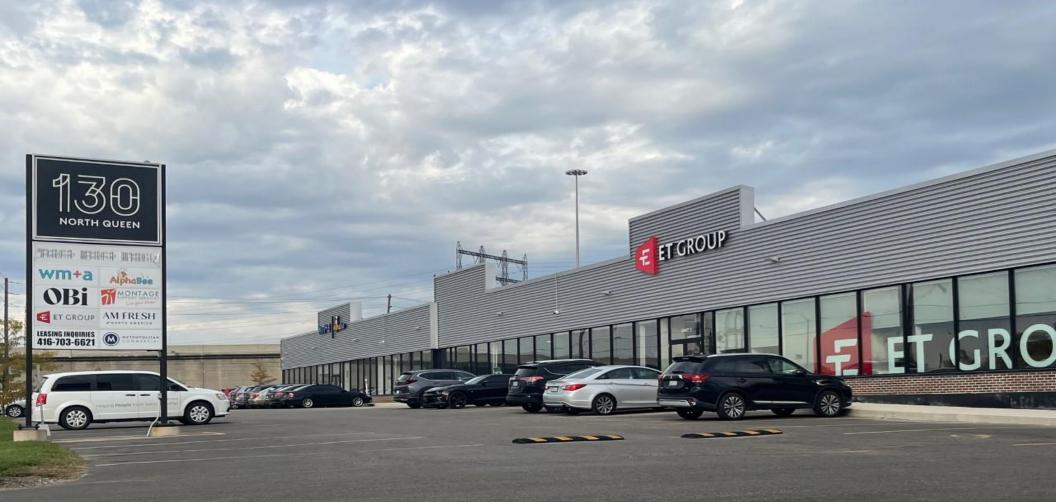

## RETAIL/FLEX SPACE FOR LEASE 130 NORTH QUEEN ST

ETOBICOKE, ON

#### FEATURES

- Newly renovated building.
- 14 foot ceiling height.
- Excellent retail exposure fronting North Queen St
- Opportunity for tenants seeking ancillary retail presence coupled with primary warehouse, manufacturing and offices uses.
- Located in big box retail node near Sherway Gardens.
- Two shared truck-level shipping doors.
- TTC bus stop located in front of building.
- Excellent exposure fronting North Queen Street and Highway 427.