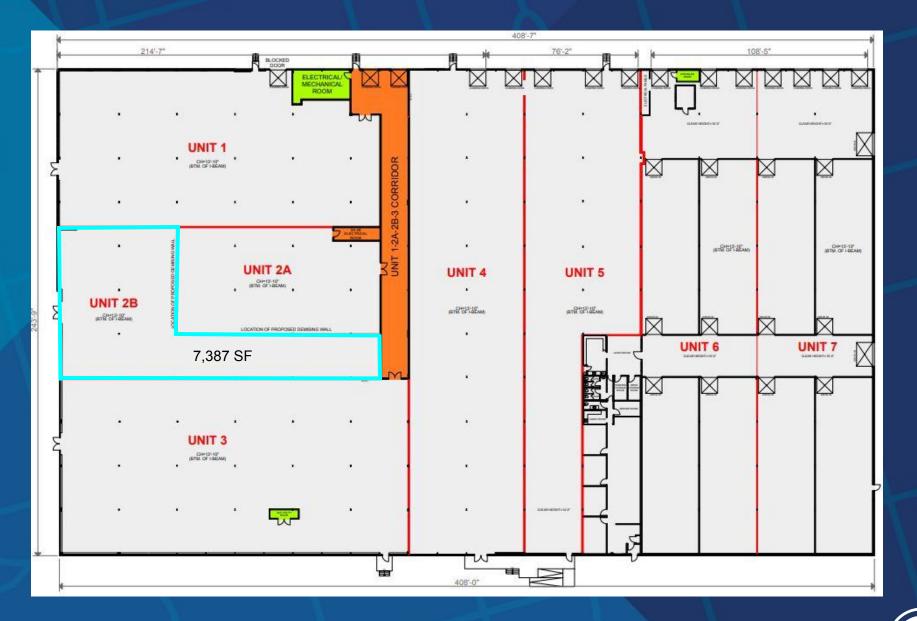

#### DETAILS

| LOCATION         | Located at North Queen and The East Mall CLICK FOR MAP |
|------------------|--------------------------------------------------------|
| BUILDING DETAILS | Unit 2B: Rentable Area: 7,387 SF                       |
| RENTAL RATE      | \$29.00 Net PSF/YR                                     |
| T.M.I            | \$4.93 PSF/YR T.M.I. plus Utilities                    |
| TERM             | 5-10 Years                                             |
| POSSESSION       | Immediate                                              |
| ZONING           | E 1.0 (Retail use permitted)                           |

# **FLOOR PLANS**