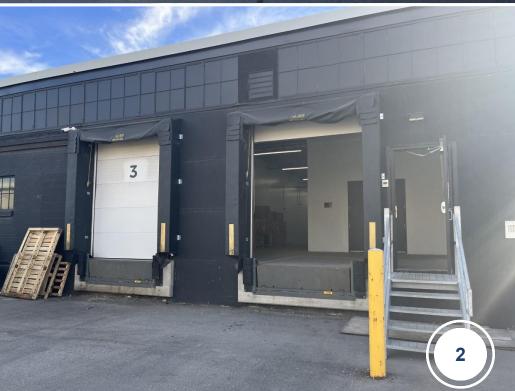

#### FEATURES

- Newly renovated building.
- 14 foot ceiling height.
- Excellent retail exposure fronting North Queen St
- Opportunity for tenants seeking ancillary retail presence coupled with primary warehouse, manufacturing and offices uses.
- Located in big box retail node near Sherway Gardens.
- Two shared truck-level shipping doors.
- TTC bus stop located in front of building.
- Excellent exposure fronting North Queen Street and Highway 427.

2

H

1

IIIII

3

MAERSK

51

2 SHARED LOADING DOCKS