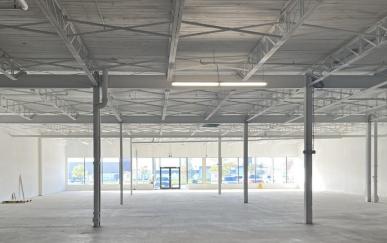

#### DETAILS

| LOCATION         | Located at North Queen and The East Mall CLICK FOR MAP |
|------------------|--------------------------------------------------------|
| BUILDING DETAILS | Unit 2B: Rentable Area: 7,387 SF                       |
| RENTAL RATE      | \$29.00 Net PSF/YR                                     |
| T.M.I            | \$4.93 PSF/YR T.M.I. plus Utilities                    |
| TERM             | 5-10 Years                                             |
| POSSESSION       | Immediate                                              |
| ZONING           | E 1.0 (Retail use permitted)                           |

# **FLOOR PLANS**