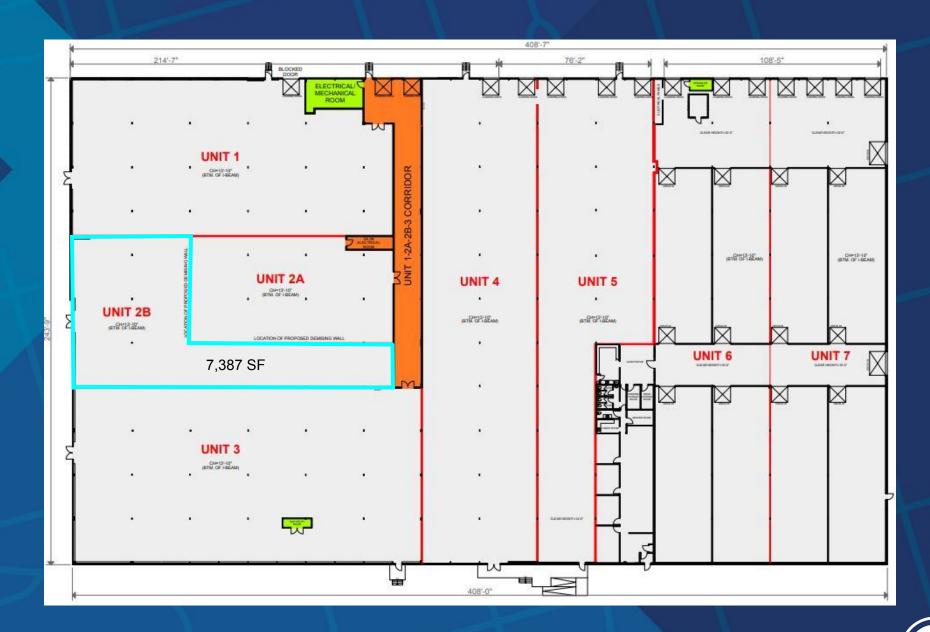

# **FLOOR PLANS**

### **DETAILS**

**LOCATION** 

Located at North Queen and The East Mall **CLICK FOR MAP** 

**BUILDING DETAILS** 

Unit 2B: Rentable Area: 7,387 SF

**RENTAL RATE** 

\$29.00 Net PSF/YR

T.M.I