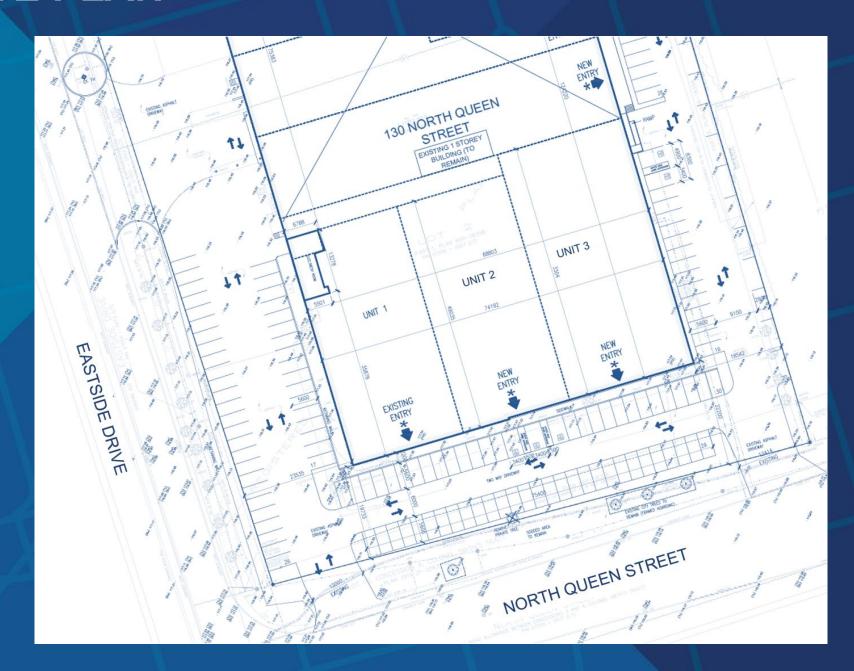

Located at North Queen and The East Mall **CLICK FOR MAP** 

**BUILDING DETAILS** 

Unit 2B: Rentable Area: 7,387 SF

**RENTAL RATE** 

\$29.00 Net PSF/YR

T.M.I

\$4.93 PSF/YR T.M.I. plus Utilities

**TERM** 

5-10 Years

**POSSESSION** 

**Immediate** 

ZONING

E 1.0 (Retail use permitted)



### **FEATURES**

- Newly renovated building.
- 14 foot ceiling height.
- Excellent retail exposure fronting North Queen St
- Opportunity for tenants seeking ancillary retail presence coupled with primary warehouse, manufacturing and offices uses.
- Located in big box retail node near Sherway Gardens.
- Two shared truck-level shipping doors.
- TTC bus stop located in front of building.
- Excellent exposure fronting North Queen Street and Highway 427.











# **FLOOR PLANS**



## SITE PLAN





#### **MING ZEE**

President
Broker of Record
416.703.6621 x222
ming.zee@metcomrealty.com

### **NICK NANKISSOOR**

Sales Representative 416.703.6621 x241 nick@metcomrealty.com

#### **BEHI SHAFIEI**

Sales Representative 416.703.6621 x252 behi@metcomrealty.com

The information contained herein has been gathered from sources deemed reliable. However, Metropolitan Commercial Realty Inc., Brokerage, its agents, or employees make no representations or warranties on the accuracy of said information. Prospective tenants and their agents are advised to independently verify any information provided herein. Metropolitan Commercial Realty Inc., Brokerage