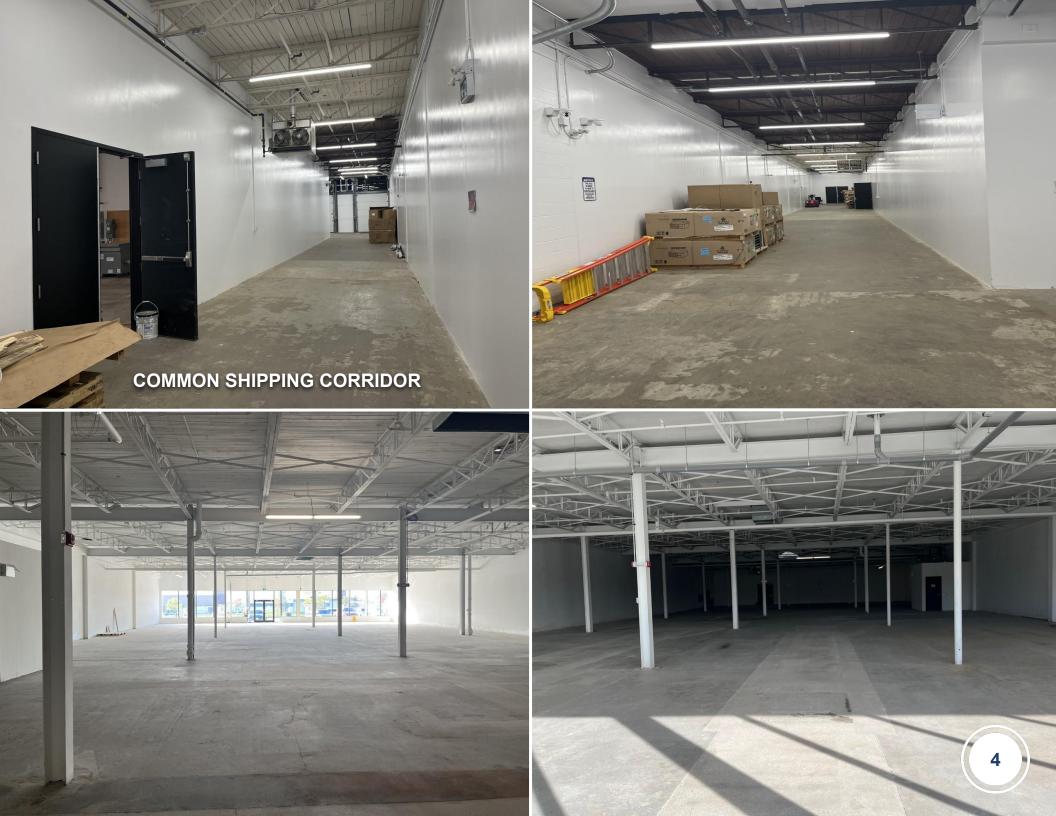

### **FEATURES**

- Newly renovated building.
- 14 foot ceiling height.
- Excellent retail exposure fronting North Queen St
- Opportunity for tenants seeking ancillary retail presence coupled with primary warehouse, manufacturing and offices uses.
- Located in big box retail node near Sherway Gardens.
- Two shared truck-level shipping doors.
- TTC bus stop located in front of building.
- Excellent exposure fronting North Queen Street and Highway 427.