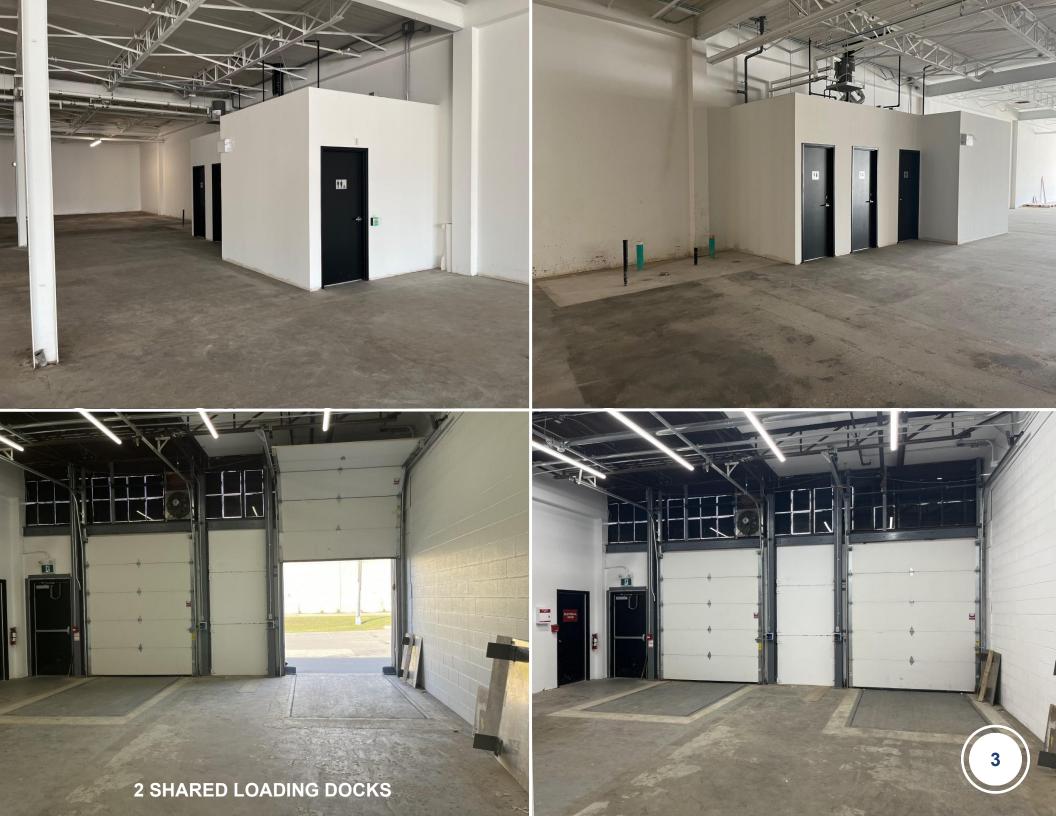

### **FEATURES**

- Newly renovated building.
- 14 foot ceiling height.
- Excellent retail exposure fronting North Queen St
- Opportunity for tenants seeking ancillary retail presence coupled with primary warehouse, manufacturing and offices uses.
- Located in big box retail node near Sherway Gardens.
- Two shared truck-level shipping doors.
- TTC bus stop located in front of building.
- Excellent exposure fronting North Queen Street and Highway 427.