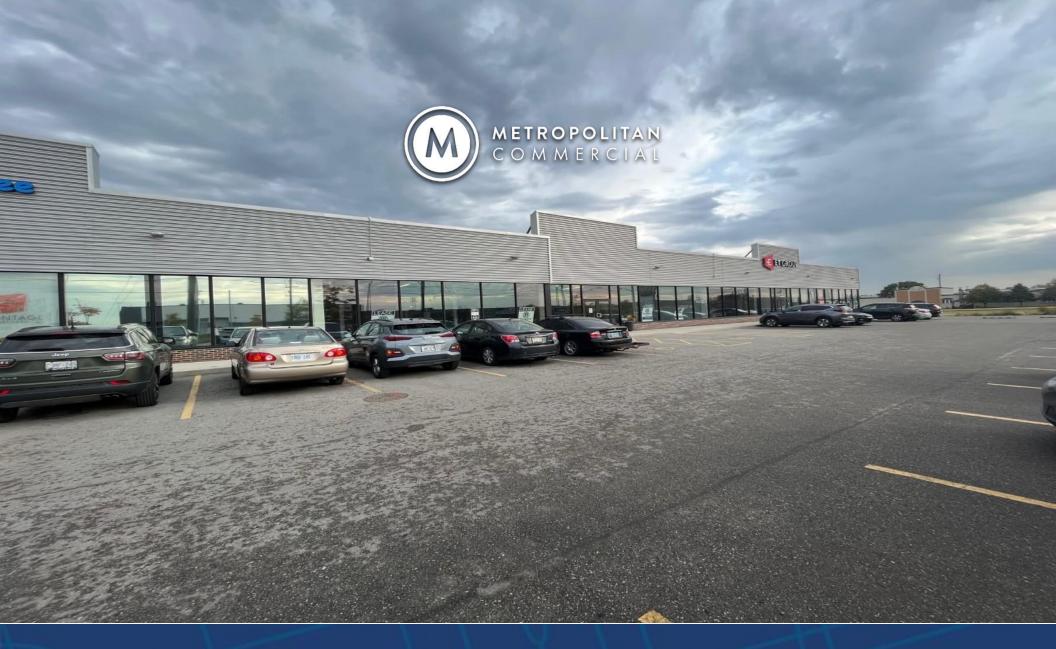

### **FEATURES**

- Newly renovated building.
- 14 foot ceiling height.
- Excellent retail exposure fronting North Queen St
- Opportunity for tenants seeking ancillary retail presence coupled with primary warehouse, manufacturing and offices uses.
- Located in big box retail node near Sherway Gardens.
- Two shared truck-level shipping doors.
- TTC bus stop located in front of building.
- Excellent exposure fronting North Queen Street and Highway 427.