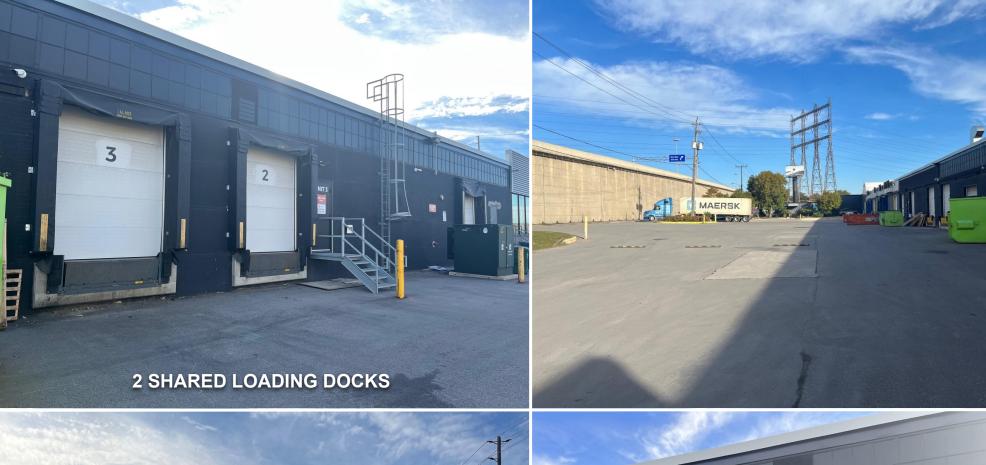

### **FEATURES**

- Newly renovated building.
- 14 foot ceiling height.
- Excellent retail exposure fronting North Queen St
- Opportunity for tenants seeking ancillary retail presence coupled with primary warehouse, manufacturing and offices uses.
- Located in big box retail node near Sherway Gardens.
- Two shared truck-level shipping doors.
- TTC bus stop located in front of building.
- Excellent exposure fronting North Queen Street and Highway 427.