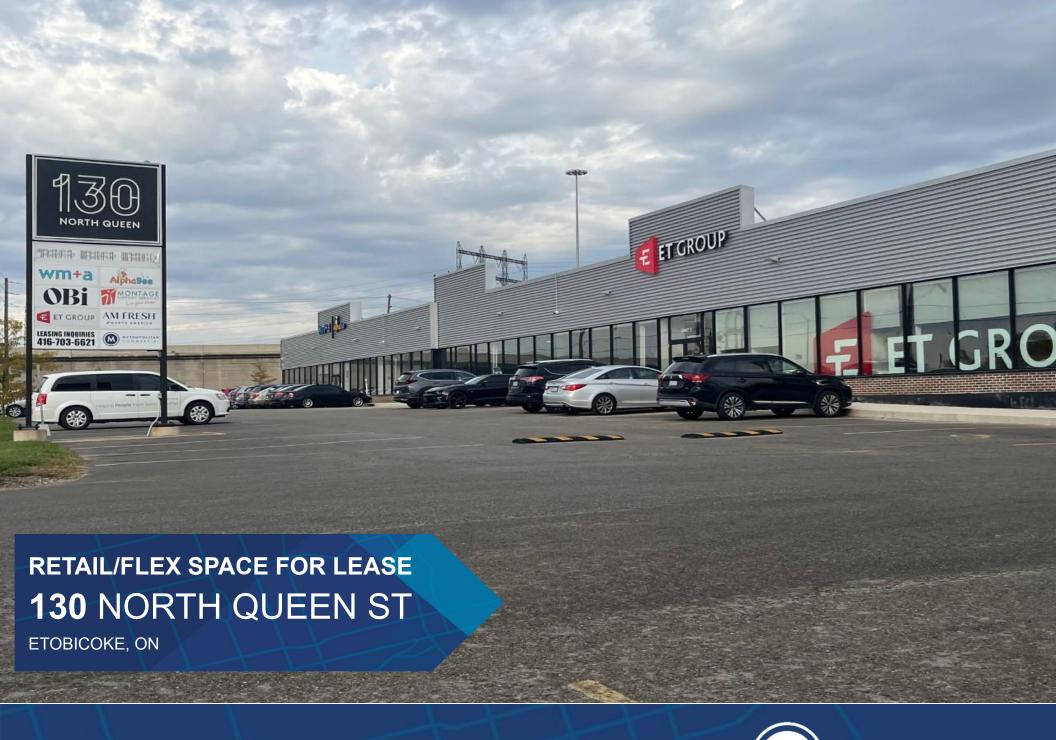

### **DETAILS**

**LOCATION** 

Located at North Queen and The East Mall **CLICK FOR MAP** 

**BUILDING DETAILS** 

Unit 2B: Rentable Area: 7,387 SF

**RENTAL RATE** 

\$29.00 Net PSF/YR

T.M.I

### **FEATURES**

- Newly renovated building.
- 14 foot ceiling height.
- Excellent retail exposure fronting North Queen St
- Opportunity for tenants seeking ancillary retail presence coupled with primary warehouse, manufacturing and offices uses.
- Located in big box retail node near Sherway Gardens.
- Two shared truck-level shipping doors.
- TTC bus stop located in front of building.
- Excellent exposure fronting North Queen Street and Highway 427.