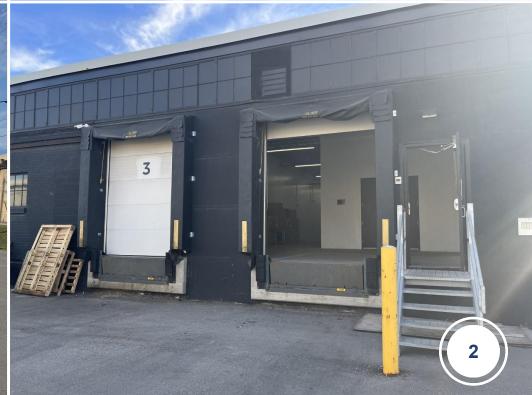

### **FEATURES**

- Newly renovated building.
- 14 foot ceiling height.
- Excellent retail exposure fronting North Queen St
- Opportunity for tenants seeking ancillary retail presence coupled with primary warehouse, manufacturing and offices uses.
- Located in big box retail node near Sherway Gardens.
- Two shared truck-level shipping doors.
- TTC bus stop located in front of building.
- Excellent exposure fronting North Queen Street and Highway 427.