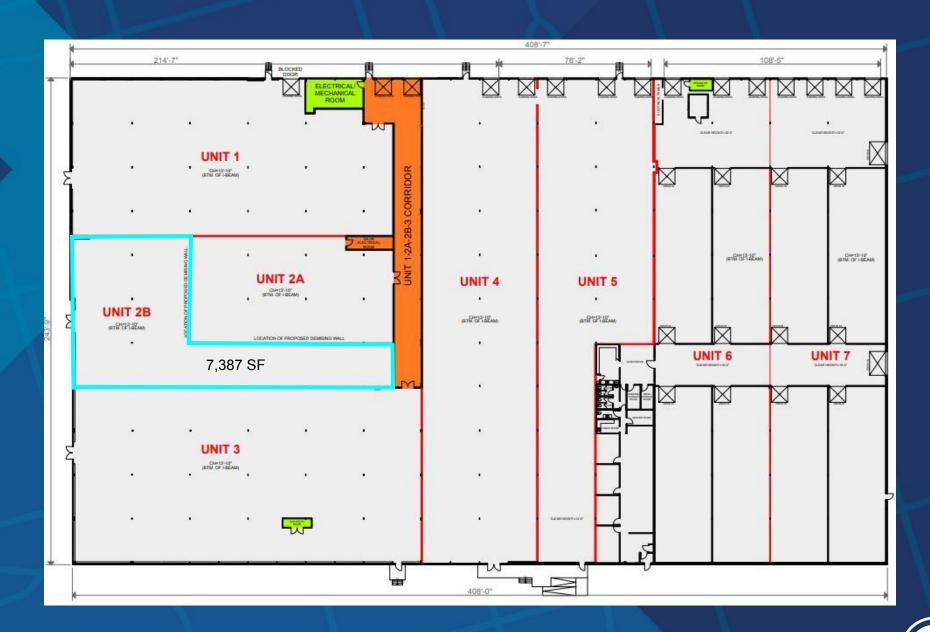

# **FLOOR PLANS**

## **DETAILS**

**LOCATION** 

Located at North Queen and The East Mall **CLICK FOR MAP** 

**BUILDING DETAILS** 

Unit 2B: Rentable Area: 7,387 SF

**RENTAL RATE** 

\$29.00 Net PSF/YR

T.M.I