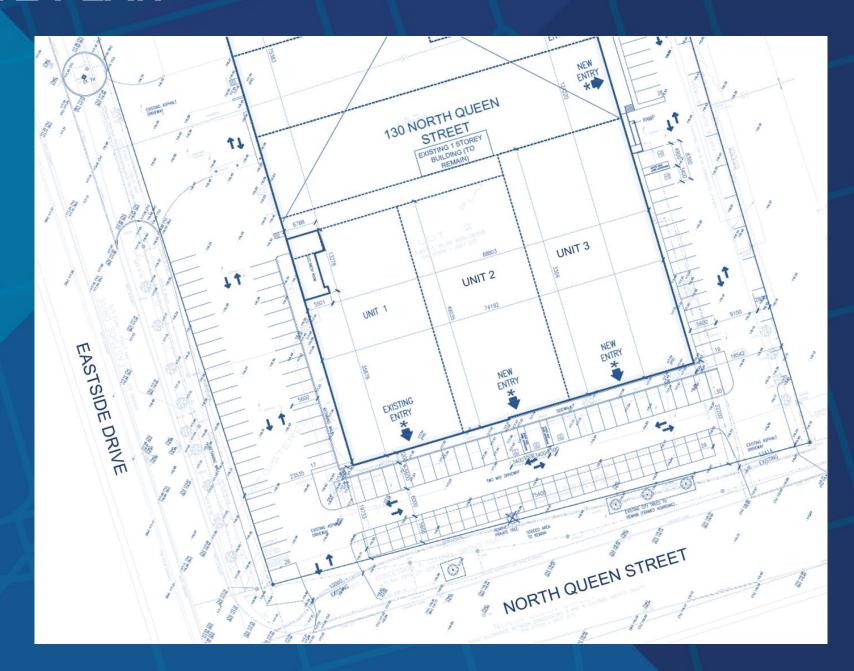

# SITE PLAN

## **DETAILS**

**LOCATION** 

Located at North Queen and The East Mall **CLICK FOR MAP** 

**BUILDING DETAILS** 

Unit 2B: Rentable Area: 7,387 SF

**RENTAL RATE** 

\$29.00 Net PSF/YR

T.M.I