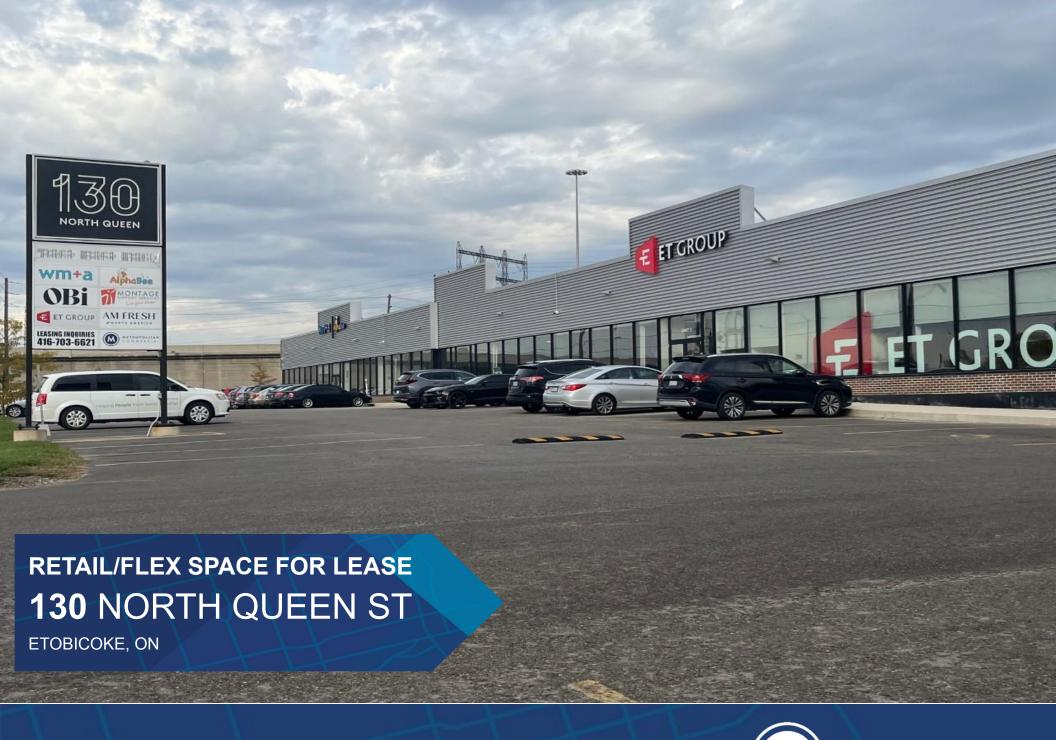

## **DETAILS**

**LOCATION** 

Located at North Queen and The East Mall **CLICK FOR MAP** 

**BUILDING DETAILS** 

Unit 2B: Rentable Area: 7,387 SF

**RENTAL RATE** 

\$29.00 Net PSF/YR

T.M.I

### **FEATURES**

- Newly renovated building.
- 14 foot ceiling height.
- Excellent retail exposure fronting North Queen St
- Opportunity for tenants seeking ancillary retail presence coupled with primary warehouse, manufacturing and offices uses.
- Located in big box retail node near Sherway Gardens.
- Two shared truck-level shipping doors.
- TTC bus stop located in front of building.
- Excellent exposure fronting North Queen Street and Highway 427.