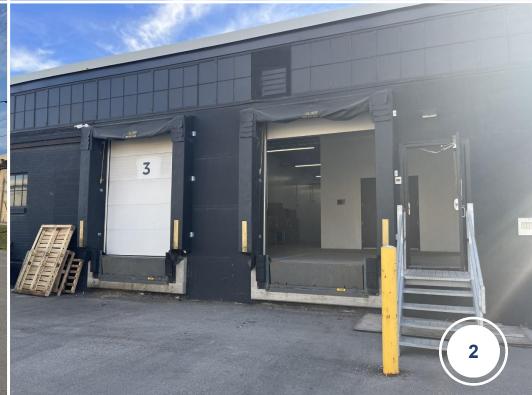

#### **FEATURES**

- Newly renovated building.
- 14 foot ceiling height.
- Excellent exposure fronting North Queen.
- Opportunity for tenants seeking ancillary retail presence coupled with primary warehouse, manufacturing and offices uses.
- Located in big box retail node near Sherway Gardens.
- Two shared truck-level shipping doors.
- TTC bus stop located in front of building.
- Excellent exposure fronting North Queen Street and Highway 427.