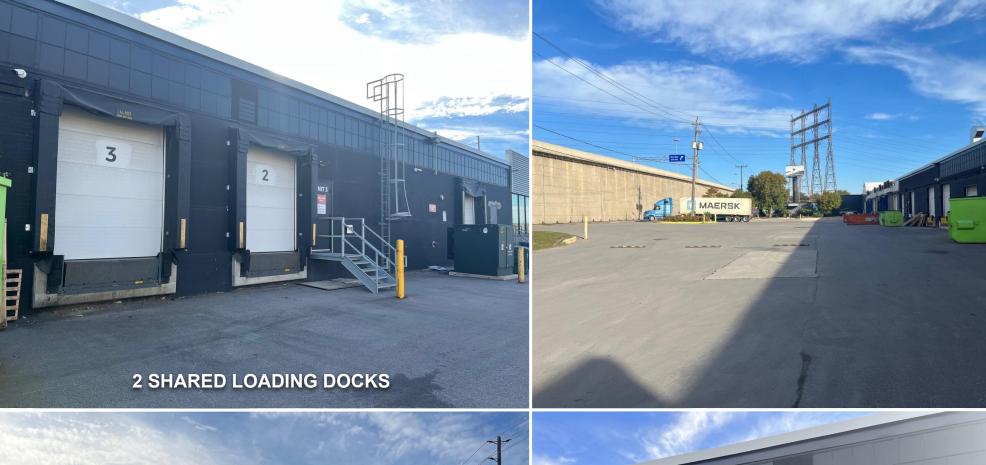

#### **FEATURES**

- Newly renovated building.
- 14 foot ceiling height.
- Excellent exposure fronting North Queen.
- Opportunity for tenants seeking ancillary retail presence coupled with primary warehouse, manufacturing and offices uses.
- Located in big box retail node near Sherway Gardens.
- Two shared truck-level shipping doors.
- TTC bus stop located in front of building.
- Excellent exposure fronting North Queen Street and Highway 427.