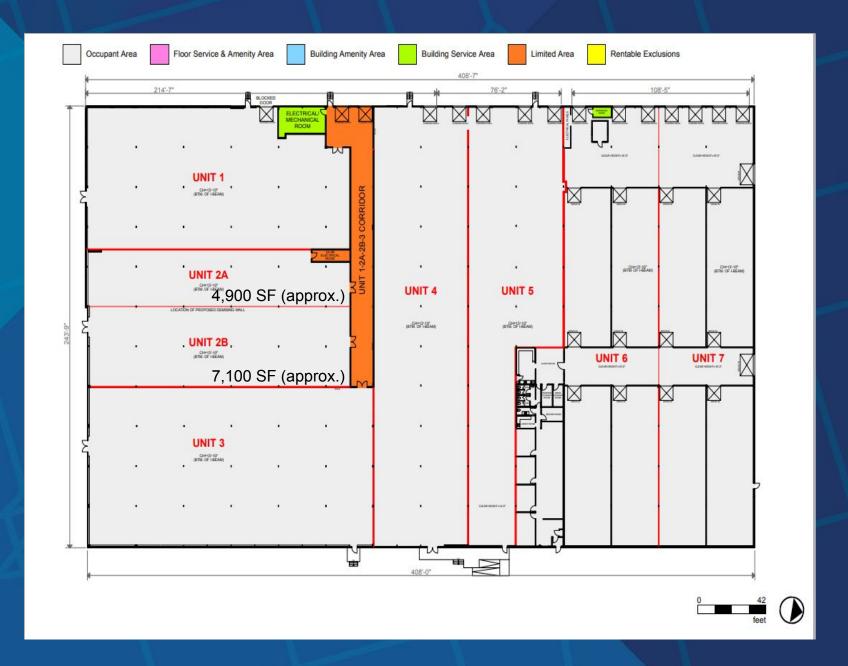

cated at North Queen and The East Mall **CLICK FOR MAP** 

**BUILDING DETAILS** 

Unit 2: 13,105 SF (divisible, see floor plan)

**NET RENTAL RATE** 

\$25.00 PSF/YR

T.M.I

\$4.93 PSF/YR T.M.I. plus Utilities

**TERM** 

5-10 Years

**POSSESSION** 

**Immediate** 

**ZONING** 

E 1.0 (Ancillary retail use permitted)



#### **FEATURES**

- Newly renovated building.
- 14 foot ceiling height.
- Excellent exposure fronting North Queen.
- Opportunity for tenants seeking ancillary retail presence coupled with primary warehouse, manufacturing and offices uses.
- Located in big box retail node near Sherway Gardens.
- Two shared truck-level shipping doors.
- TTC bus stop located in front of building.
- Excellent exposure fronting North Queen Street and Highway 427.











## **FLOOR PLANS**



## SITE PLAN







#### **METROPOLITAN COMMERCIAL REALTY**

150 Beverley St | Suite 1 Toronto, ON | M5T 1Y5 416.703.6621 www.metcomrealty.com

# MING ZEE President Broker of Record 416.703.6621 x222 ming.zee@metcomrealty.com

The information contained herein has been gathered from sources deemed reliable. However, Metropolitan Commercial Realty Inc., Brokerage, its agents, or employees make no representations or warranties on the accuracy of said information. Prospective tenants and their agents are advised to independently verify any information provided herein. Metropolitan Commercial Realty Inc., Brokerage