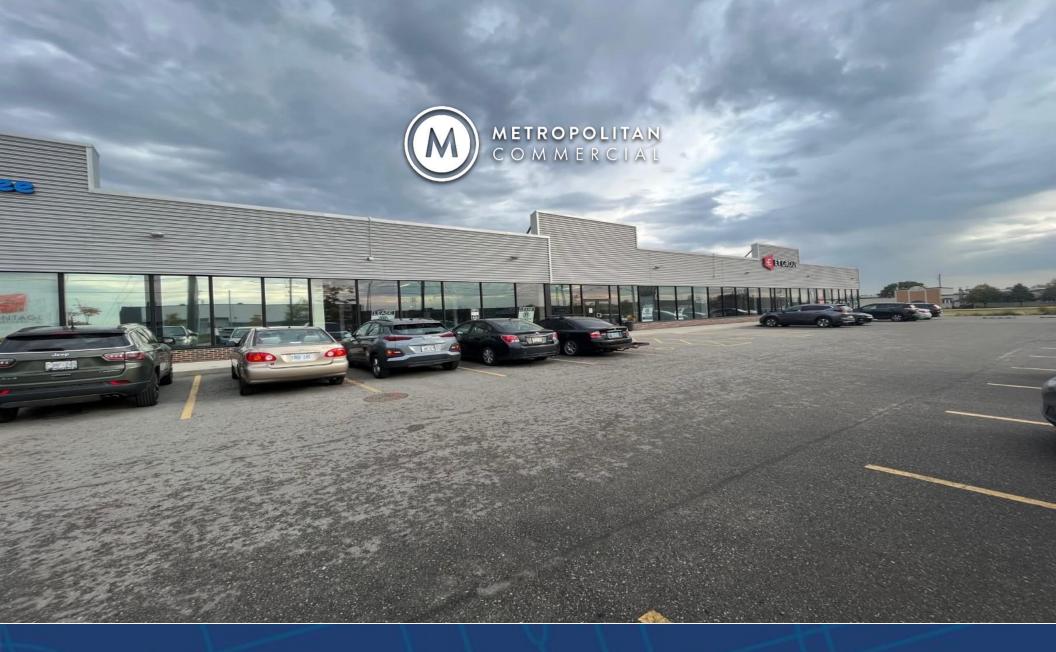

#### **FEATURES**

- Newly renovated building.
- 14 foot ceiling height.
- Excellent exposure fronting North Queen.
- Opportunity for tenants seeking ancillary retail presence coupled with primary warehouse, manufacturing and offices uses.
- Located in big box retail node near Sherway Gardens.
- Two shared truck-level shipping doors.
- TTC bus stop located in front of building.
- Excellent exposure fronting North Queen Street and Highway 427.