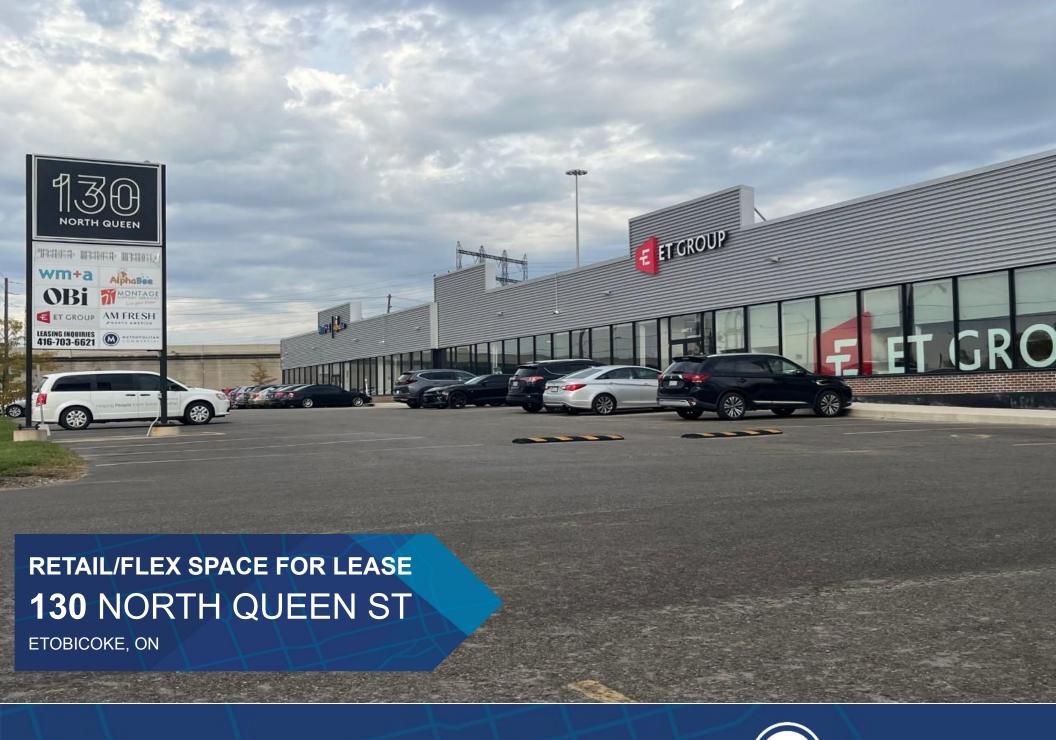

### **DETAILS**

**LOCATION** 

Located at North Queen and The East Mall **CLICK FOR MAP** 

**BUILDING DETAILS** 

Unit 2: 13,105 SF (divisible, see floor plan)

**NET RENTAL RATE** 

\$25.00 PSF/YR

T.M.I

#### **FEATURES**

- Newly renovated building.
- 14 foot ceiling height.
- Excellent exposure fronting North Queen.
- Opportunity for tenants seeking ancillary retail presence coupled with primary warehouse, manufacturing and offices uses.
- Located in big box retail node near Sherway Gardens.
- Two shared truck-level shipping doors.
- TTC bus stop located in front of building.
- Excellent exposure fronting North Queen Street and Highway 427.