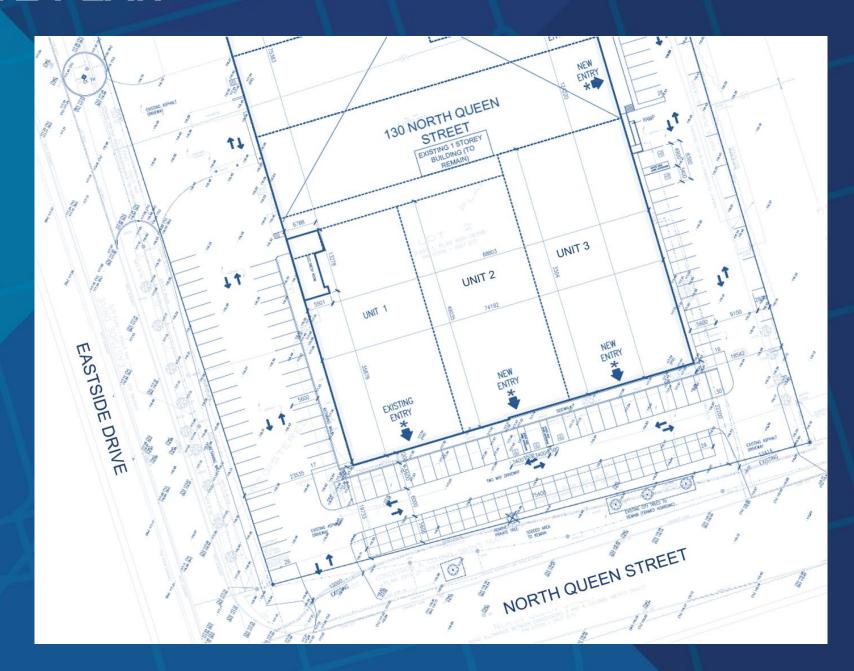

ueen and The East Mall **CLICK FOR MAP** 

**BUILDING DETAILS** 

Unit 2: 13,105 SF (divisible, see floor plan)

**NET RENTAL RATE** 

\$25.00 PSF/YR

T.M.I

\$4.93 PSF/YR T.M.I. plus Utilities

**TERM** 

5-10 Years

**POSSESSION** 

**Immediate** 

**ZONING** 

E 1.0 (Ancillary retail use permitted)



#### **FEATURES**

- Newly renovated building.
- 14 foot ceiling height.
- Excellent exposure fronting North Queen.
- Opportunity for tenants seeking ancillary retail presence coupled with primary warehouse, manufacturing and offices uses.
- Located in big box retail node near Sherway Gardens.
- Two shared truck-level shipping doors.
- TTC bus stop located in front of building.
- Excellent exposure fronting North Queen Street and Highway 427.











## **FLOOR PLANS**



## SITE PLAN







#### **METROPOLITAN COMMERCIAL REALTY**

150 Beverley St | Suite 1 Toronto, ON | M5T 1Y5 416.703.6621 www.metcomrealty.com

# MING ZEE President Broker of Record 416.703.6621 x222 ming.zee@metcomrealty.com

The information contained herein has been gathered from sources deemed reliable. However, Metropolitan Commercial Realty Inc., Brokerage, its agents, or employees make no representations or warranties on the accuracy of said information. Prospective tenants and their agents are advised to independently verify any information provided herein. Metropolitan Commercial Realty Inc., Brokerage