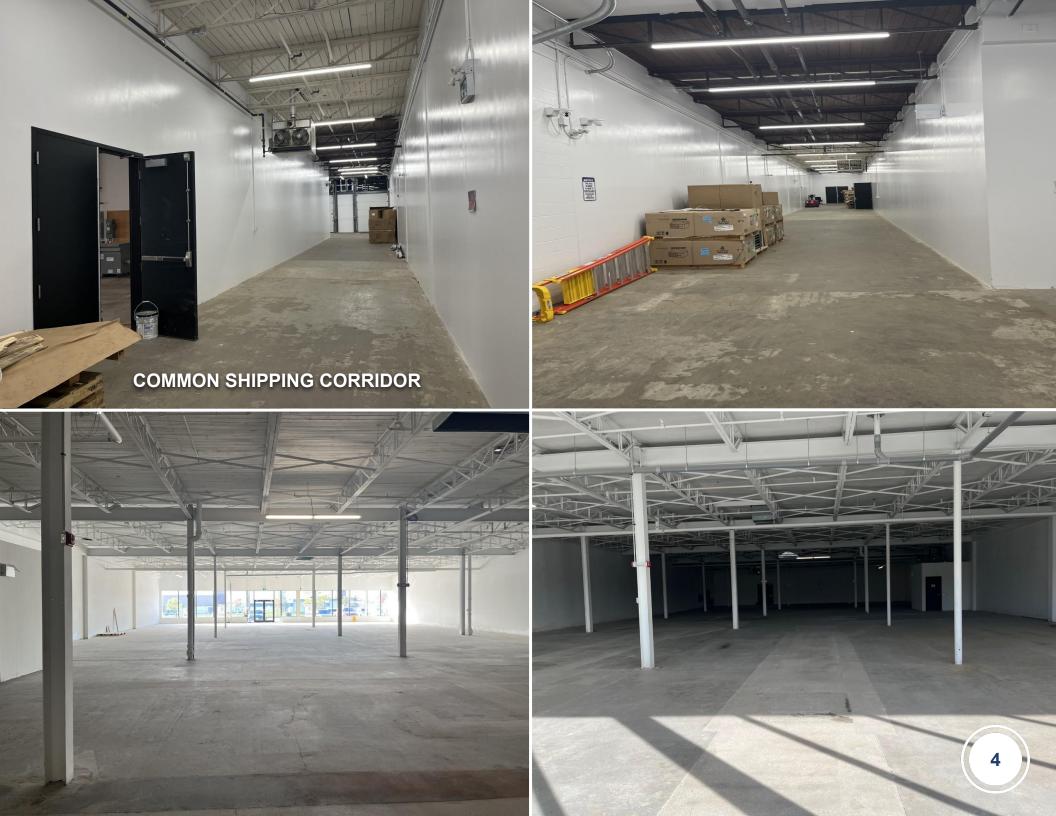

#### **FEATURES**

- Newly renovated building.
- 14 foot ceiling height.
- Excellent exposure fronting North Queen.
- Opportunity for tenants seeking ancillary retail presence coupled with primary warehouse, manufacturing and offices uses.
- Located in big box retail node near Sherway Gardens.
- Two shared truck-level shipping doors.
- TTC bus stop located in front of building.
- Excellent exposure fronting North Queen Street and Highway 427.