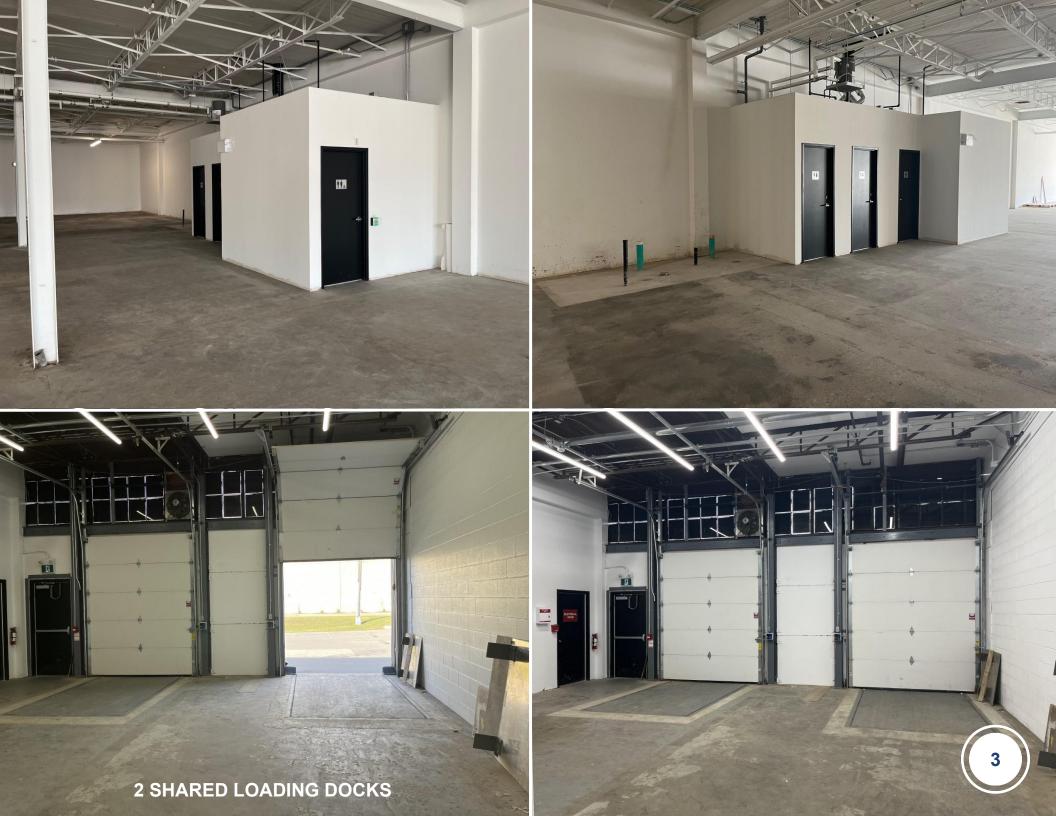

#### **FEATURES**

- Newly renovated building.
- 14 foot ceiling height.
- Excellent exposure fronting North Queen.
- Opportunity for tenants seeking ancillary retail presence coupled with primary warehouse, manufacturing and offices uses.
- Located in big box retail node near Sherway Gardens.
- Two shared truck-level shipping doors.
- TTC bus stop located in front of building.
- Excellent exposure fronting North Queen Street and Highway 427.