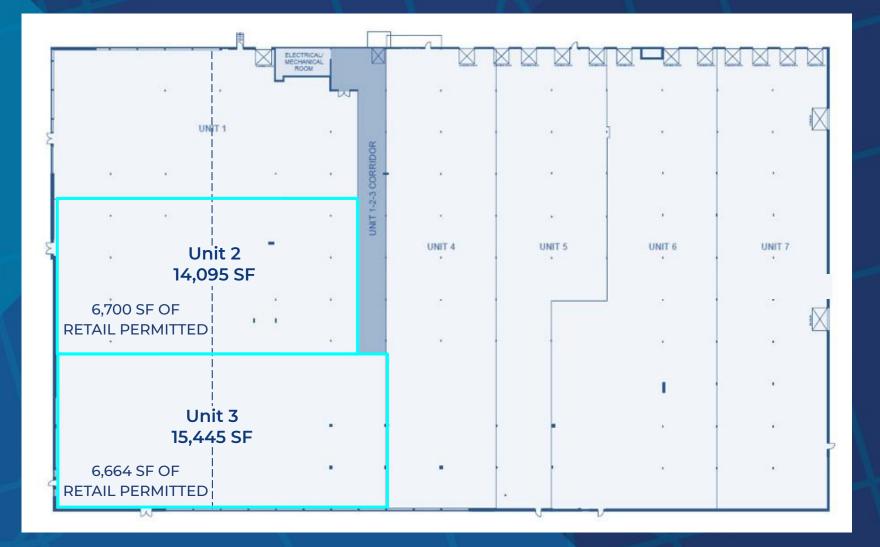

## FLEX SPACE FOR LEASE 130 NORTH QUEEN ST etobicoke, on

Metropolitika
 Commercial
 Commercial



### DETAILS

T.M.I

**TERM** 



### **FEATURES**

- Newly renovated building.
- Excellent exposure fronting North Queen.  $\bullet$
- Opportunity for tenants seeking ancillary retail presence coupled with primary warehouse, manufacturing and offices uses.
- Located in big box retail node near Sherway Gardens.  $\bullet$
- Two shared truck-level shipping doors.
- TTC bus stop located in front of building.
- Excellent exposure fronting North Queen Street and Highway 427.  $\bullet$





# **FLOOR PLANS**



## **SITE PLAN**



4





#### **METROPOLITAN COMMERCIAL REALTY**

626 King St West | Suite 302 Toronto, ON | M5V1M7 416.703.6621 www.metcomrealty.com

#### MING ZEE

President Broker of Record 416.703.6621 x222 <u>ming.zee@metcomrealty.com</u>

The information contained herein has been gathered from sources deemed reliable. However, Metropolitan Commercial Realty Inc., Brokerage, its agents, or employees make no representations or warranties on the accuracy of said information. Prospective tenants and their agents are advised to independently verify any information provided herein. Metropolitan Commercial Realty Inc., Brokerage is a so the accuracy of said information. Prospective tenants and their agents are advised to independently verify any information provided herein. Metropolitan