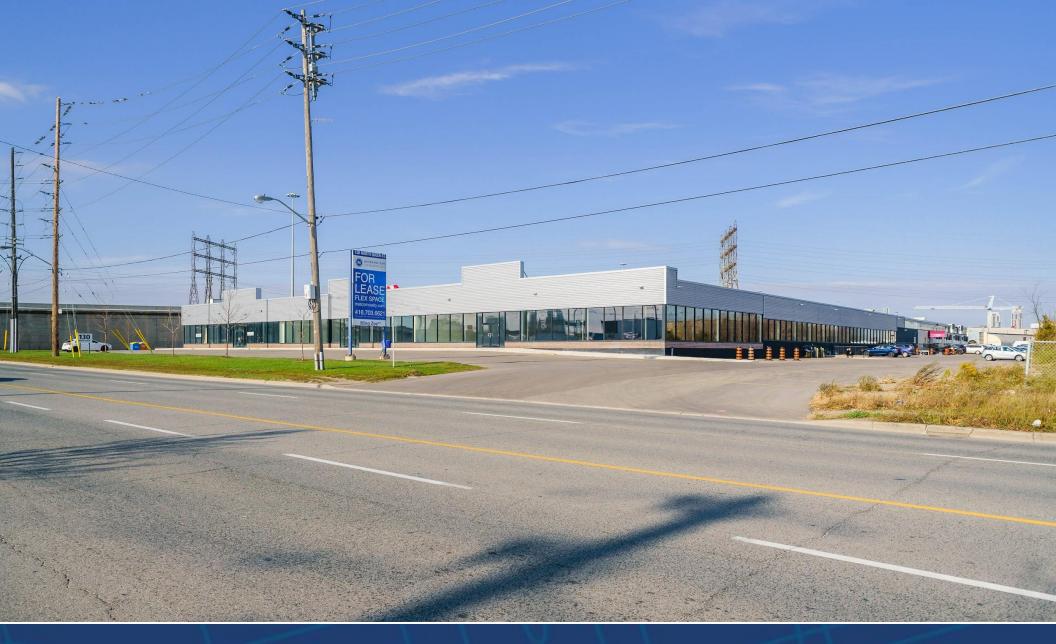

## FLEX SPACE FOR LEASE 130 NORTH QUEEN ST etobicoke, on

Metropolitika
 Commercial
 Commercial

### **FEATURES**

- Newly renovated building.
- Excellent exposure fronting North Queen.  $\bullet$
- Opportunity for tenants seeking ancillary retail presence coupled with primary warehouse, manufacturing and offices uses.
- Located in big box retail node near Sherway Gardens.  $\bullet$
- Two shared truck-level shipping doors.
- TTC bus stop located in front of building.
- Excellent exposure fronting North Queen Street and Highway 427.  $\bullet$