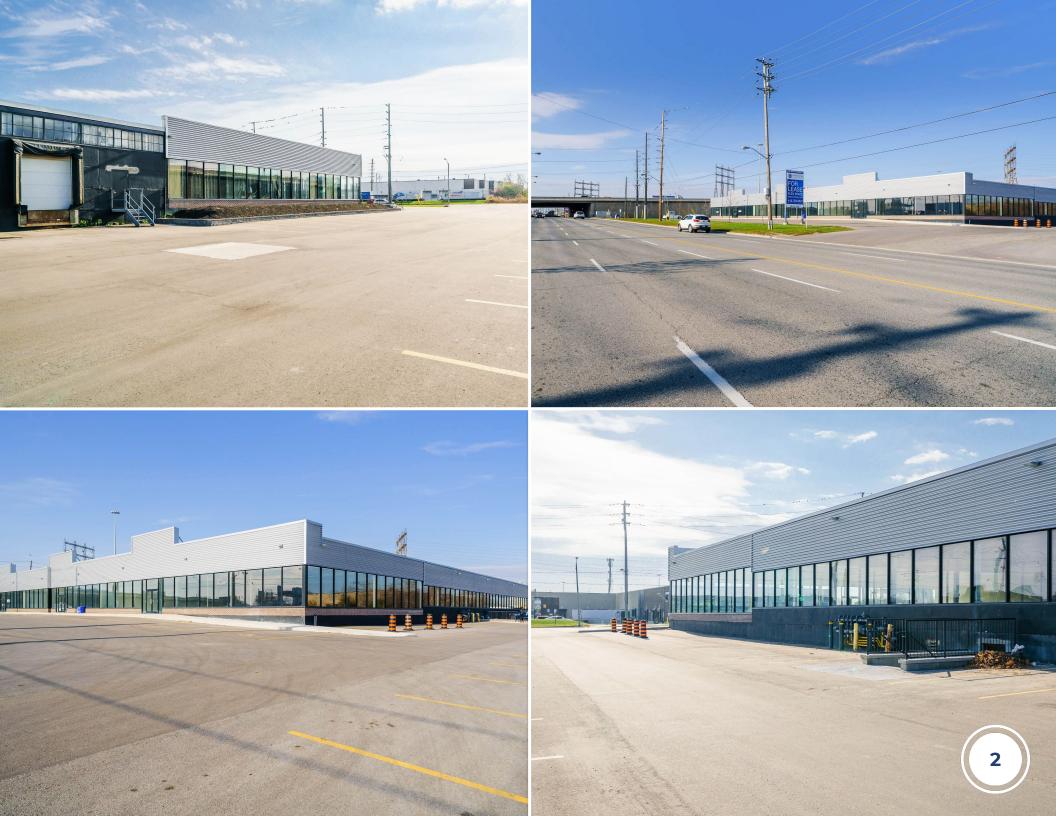

### **FEATURES**

- Newly renovated building.
- Excellent exposure fronting North Queen.  $\bullet$
- Opportunity for tenants seeking ancillary retail presence coupled with primary warehouse, manufacturing and offices uses.
- Located in big box retail node near Sherway Gardens.  $\bullet$
- Two shared truck-level shipping doors.
- TTC bus stop located in front of building.
- Excellent exposure fronting North Queen Street and Highway 427.  $\bullet$