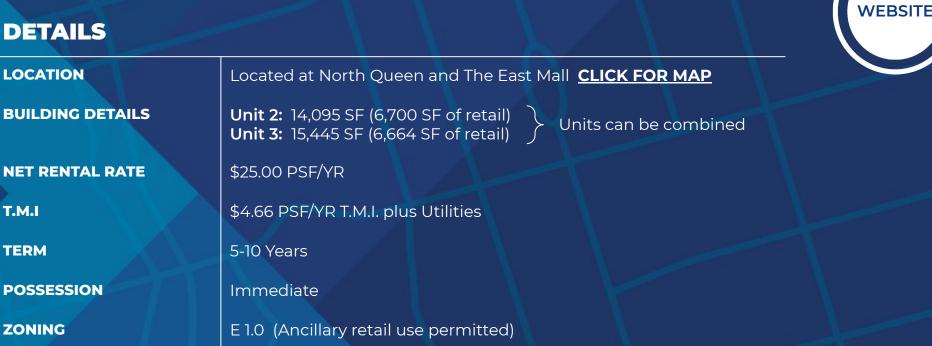

## FLEX SPACE FOR LEASE 130 NORTH QUEEN ST etobicoke, on

Metropolitika
 Commercial
 Commercial



### DETAILS

T.M.I

**TERM** 



### **FEATURES**

- Newly renovated building.
- Excellent exposure fronting North Queen.  $\bullet$
- Opportunity for tenants seeking ancillary retail presence coupled with primary warehouse, manufacturing and offices uses.
- Located in big box retail node near Sherway Gardens.  $\bullet$
- Two shared truck-level shipping doors.
- TTC bus stop located in front of building.
- Excellent exposure fronting North Queen Street and Highway 427.  $\bullet$





# **FLOOR PLANS**



## **SITE PLAN**



4





#### **METROPOLITAN COMMERCIAL REALTY**

626 King St West | Suite 302 Toronto, ON | M5V1M7 416.703.6621 www.metcomrealty.com

#### MING ZEE

President Broker of Record 416.703.6621 x222 <u>ming.zee@metcomrealty.com</u>

The information contained herein has been gathered from sources deemed r