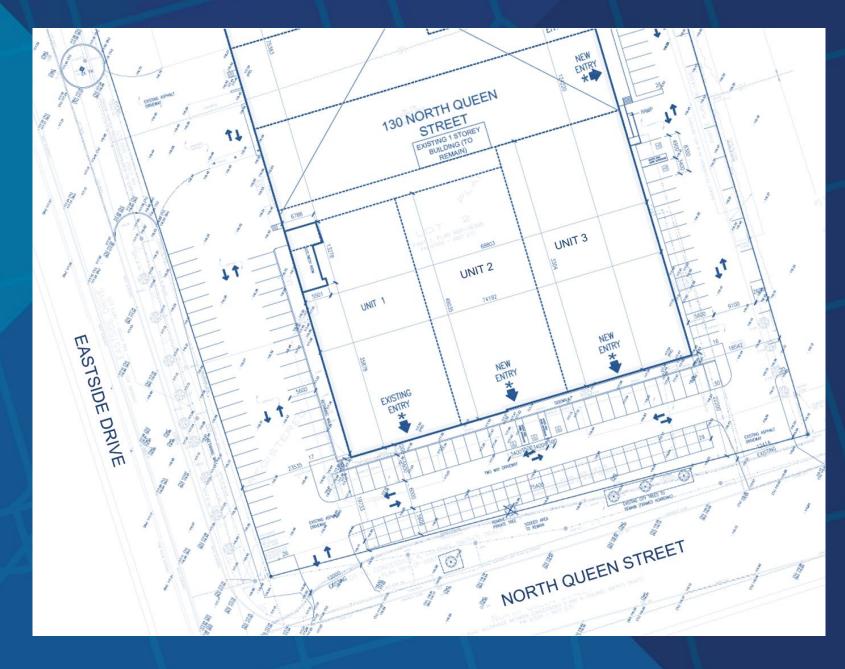

## FLEX SPACE FOR LEASE 130 NORTH QUEEN ST etobicoke, on

Metropolitika
 Commercial
 Commercial



### DETAILS

T.M.I

**TERM** 



### **FEATURES**

- Newly renovated building.
- Excellent exposure fronting North Queen.  $\bullet$
- Opportunity for tenants seeking ancillary retail presence coupled with primary warehouse, manufacturing and offices uses.
- Located in big box retail node near Sherway Gardens.  $\bullet$
- Two shared truck-level shipping doors.
- TTC bus stop located in front of building.
- Excellent exposure fronting North Queen Street and Highway 427.  $\bullet$





# **FLOOR PLANS**



## **SITE PLAN**



4





#### **METROPOLITAN COMMERCIAL REALTY**

626 King St West | Suite 302 Toronto, ON | M5V1M7 416.703.6621 www.metcomrealty.com

#### MING ZEE

President Broker of Record 416.703.6621 x222 <u>ming.zee@metcomrealty.com</u>

The information contained herein has been gathered from sources deemed reliable. However, Metropolitan Commercial Realty Inc., Brokerage, its agents, or employees make no representations or warranties on the accuracy of said information. Prospective tenants and their agents are advised to independently verify any information provided herein. Metropolitan Commercial Realty Inc., Brokerage is a so the accuracy of said information. Prospective tenants and their agents are advised to independently verify any information provided herein. Metropolitan Commercial Realty I