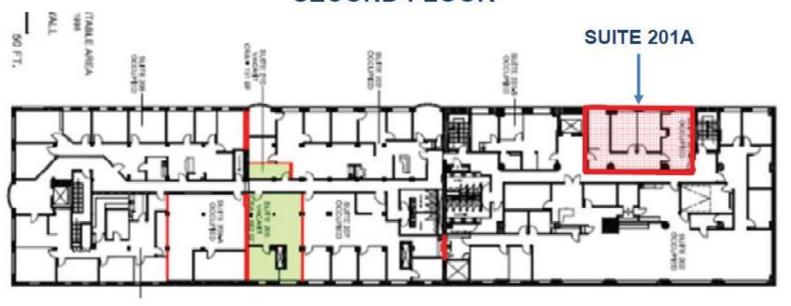

FOR LEASE | OFFICE SPACE

# 14 DUNCAN STREET

TORONTO | ON





#### **DETAILS**

Location West of University Avenue, North of King Street. Click Here for Map

**Building Details** Suite 201A – 1,186 SF

Net Rental Rate \$25.00 PSF/YR

Additional Rent \$23.46 PSF/YR (2020)

Term 3-5 Years

**Possession** Immediate

### **FEATURES**

· Premium brick and beam building.

• Includes a reception, open space, 3 offices and a kitchenette.

· Easily accessible by TTC.

• Steps to financial core and the PATH.

Limited on-site parking.





### SECOND FLOOR















14 DUNCAN STREET | FOR LEASE



## METROPOLITAN COMMERCIAL

626 King St West, Suite 302 Toronto, ON M5V 1M7

www.metcomrealty.com

### **CONTACT:**

TIM NOVAK\*
Senior Vice President
416.703.6621 ext. 246
tim.novak@metcomrealty.com