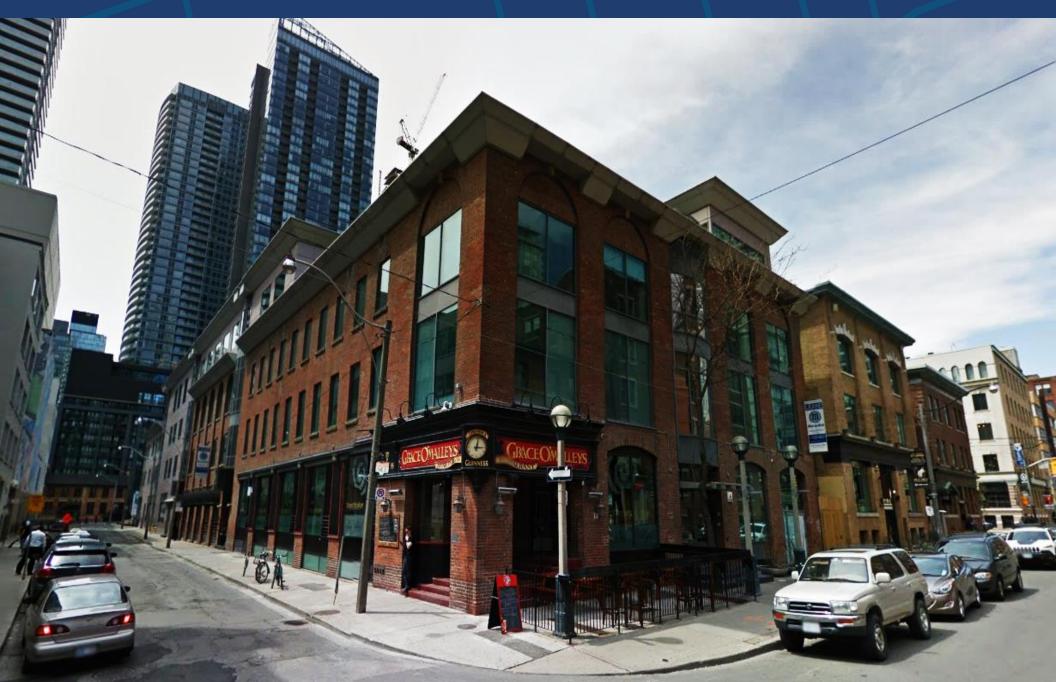

FOR LEASE | OFFICE SPACE

# 14 DUNCAN STREET

TORONTO | ON

#### **DETAILS**

Location West of University Avenue, North of King Street. Click Here for Map

**Building Details** Suite 201A – 1,186 SF

Net Rental Rate \$25.00 PSF/YR

Additional Rent \$23.46 PSF/YR (2020)