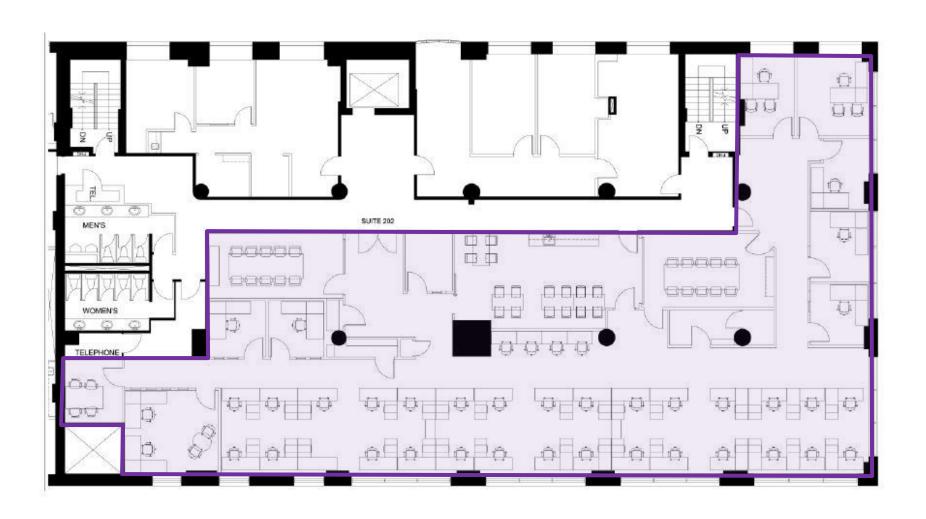

## **Suite 202**

### **DETAILS**

Location West of University Avenue, North of King Street. Click Here for Map

**Building Details** Suite 202 – 6,145 SF

Suite 303 – 7,653 SF

Net Rental Rate \$27.00 PSF/YR

Additional Rent \$23.46 PSF/YR (2020)