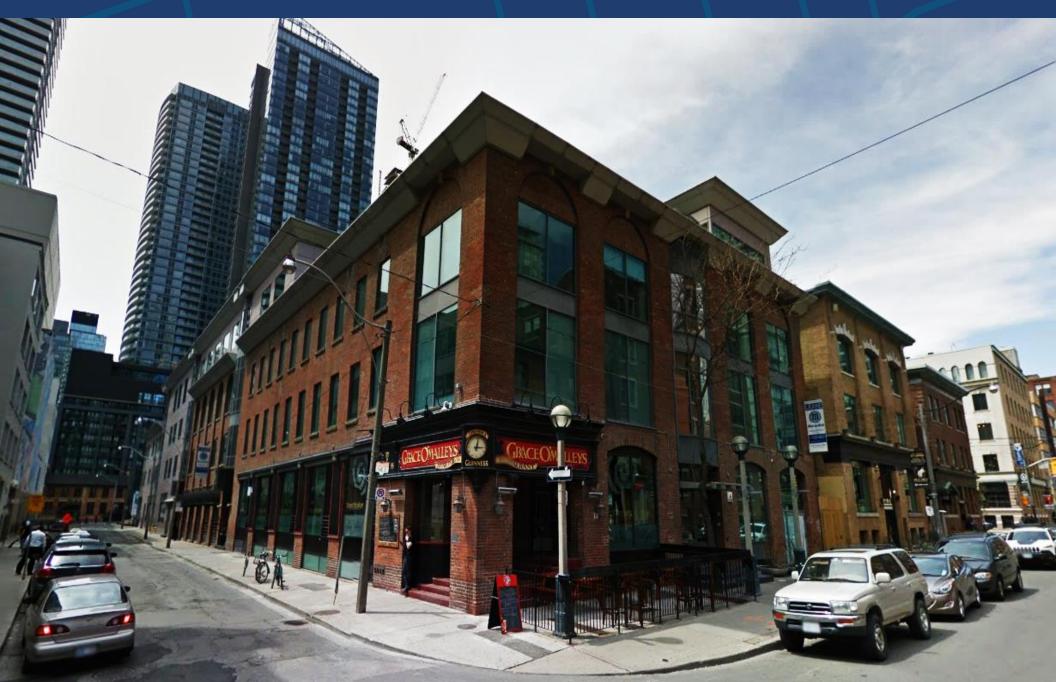

FOR LEASE | OFFICE SPACE

# 14 DUNCAN STREET

TORONTO | ON

### **DETAILS**

Location West of University Avenue, North of King Street. Click Here for Map

**Building Details** Suite 202 – 6,145 SF

Suite 303 – 7,653 SF

Net Rental Rate \$27.00 PSF/YR

Additional Rent \$23.46 PSF/YR (2020)

### **FEATURES**

- · Premium brick and beam building.
- · Easily accessible by TTC.
- Steps to financial core and the PATH.
- · Limited on-site parking.