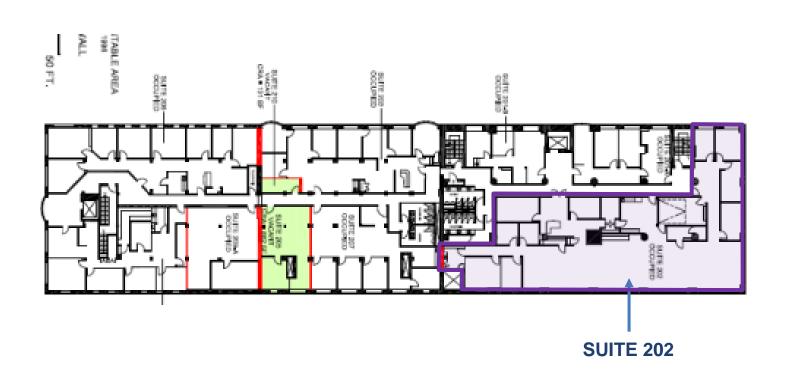

# **SECOND FLOOR**

## **Suite 202**

### **DETAILS**

Location West of University Avenue, North of King Street. Click Here for Map

**Building Details** Suite 202 – 6,145 SF

Suite 303 – 7,653 SF

Net Rental Rate \$27.00 PSF/YR

Additional Rent \$23.46 PSF/YR (2020)