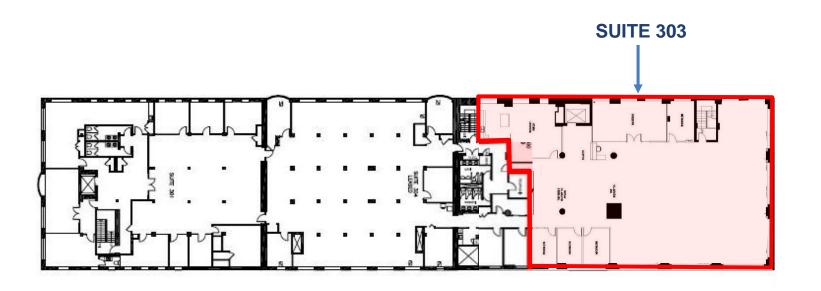

FOR LEASE | OFFICE SPACE

# 14 DUNCAN STREET

TORONTO | ON





### **DETAILS**

Location West of University Avenue, North of King Street. Click Here for Map

**Building Details** Suite 202 – 6,145 SF

Suite 303 – 7,653 SF

Net Rental Rate \$27.00 PSF/YR

Additional Rent \$23.46 PSF/YR (2020)

**Term** 5 Years

**Possession** Immediate

### **FEATURES**

- · Premium brick and beam building.
- · Easily accessible by TTC.
- Steps to financial core and the PATH.
- · Limited on-site parking.





# **SECOND FLOOR**



## **Suite 202**



















## **THIRD FLOOR**













# METROPOLITAN COMMERCIAL

626 King St West, Suite 302 Toronto, ON M5V 1M7

www.metcomrealty.com

### **CONTACT:**

TIM NOVAK\*
Senior Vice President
416.703.6621 ext. 246
tim.novak@metcomrealty.com