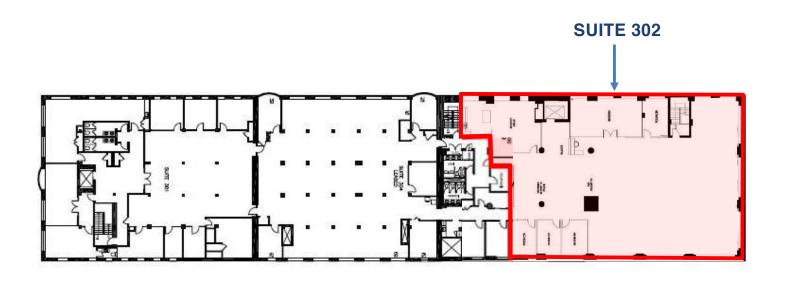

FOR LEASE I OFFICE SPACE

# 14 DUNCAN STREET

TORONTO I ON





#### **DETAILS**

Location West of University Avenue, North of King Street. Click Here for Map

**Building Details** Suite 302- 7,460 SF

Net Rental Rate Please Discuss With Agent

Additional Rent \$23.46 PSF/YR (2020)

**Term** 5 Years

**Possession** Immediate

#### **FEATURES**

- · Premium brick and beam building.
- Easily accessible by TTC.
- Steps to financial core and the PATH.
- · Limited on-site parking.
- Suite 302 has an elevator that opens directly into the suite.















### **THIRD FLOOR**





## **Suite 302**





## METROPOLITAN COMMERCIAL

626 King St West, Suite 302 Toronto, ON M5V 1M7

www.metcomrealty.com

CONTACT:

TIM NOVAK\*
Senior Vice President

416.703.6621 ext. 246 tim.novak@metcomrealty.com