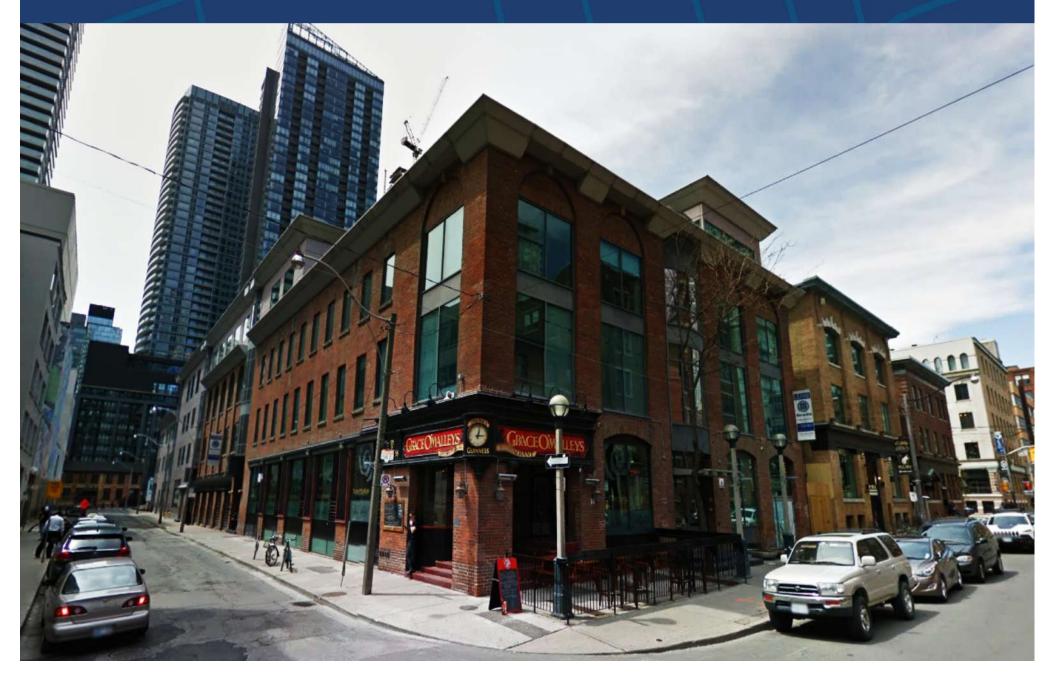

# 14 DUNCAN STREET

TORONTO I ON

#### **DETAILS**

Location West of University Avenue, North of King Street. Click Here for Map

**Building Details** Suite 302- 7,460 SF

Net Rental Rate Please Discuss With Agent

Additional Rent \$23.46 PSF/YR (2020)

#### **FEATURES**

- · Premium brick and beam building.
- Easily accessible by TTC.
- Steps to financial core and the PATH.
- · Limited on-site parking.
- Suite 302 has an elevator that opens directly into the suite.