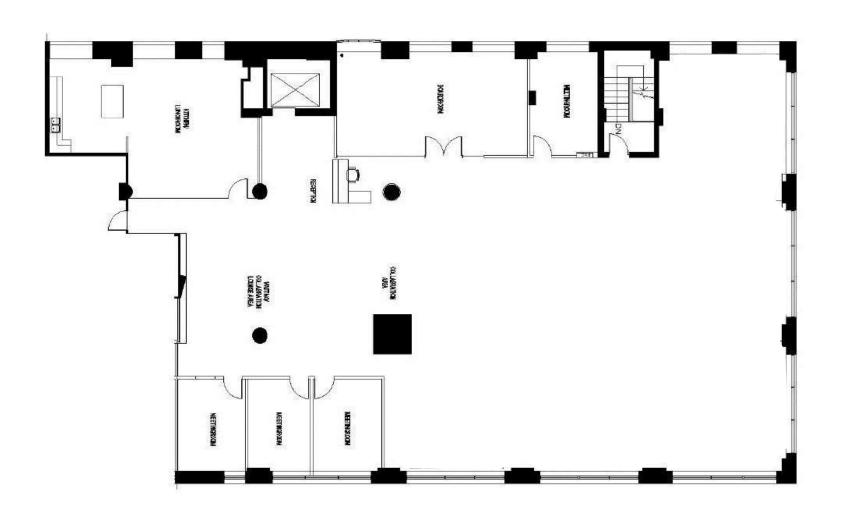

FOR LEASE I OFFICE SPACE

# 14 DUNCAN STREET

TORONTO I ON





#### **DETAILS**

Location West of University Avenue, North of King Street. Click Here for Map

**Building Details** Suite 302- 7,460 SF

Net Rental Rate Please Discuss With Agent

Additional Rent \$23.46 PSF/YR (2020)

**Term** 5 Years

**Possession** Immediate

#### **FEATURES**

- · Premium brick and beam building.
- Easily accessible by TTC.
- Steps to financial core and the PATH.
- · Limited on-site parking.
- Suite 302 has an elevator that opens directly into the suite.















### **THIRD FLOOR**





## **Suite 302**





## METROPOLITAN COMMERCIAL

626 King St West, Suite 302 Toronto, ON M5V 1M7

www.metcomrealty.com

CONTACT:

TIM NOVAK\*
Senior Vice President

416.703.6621 ext. 246 tim.novak@metcomrealty.com