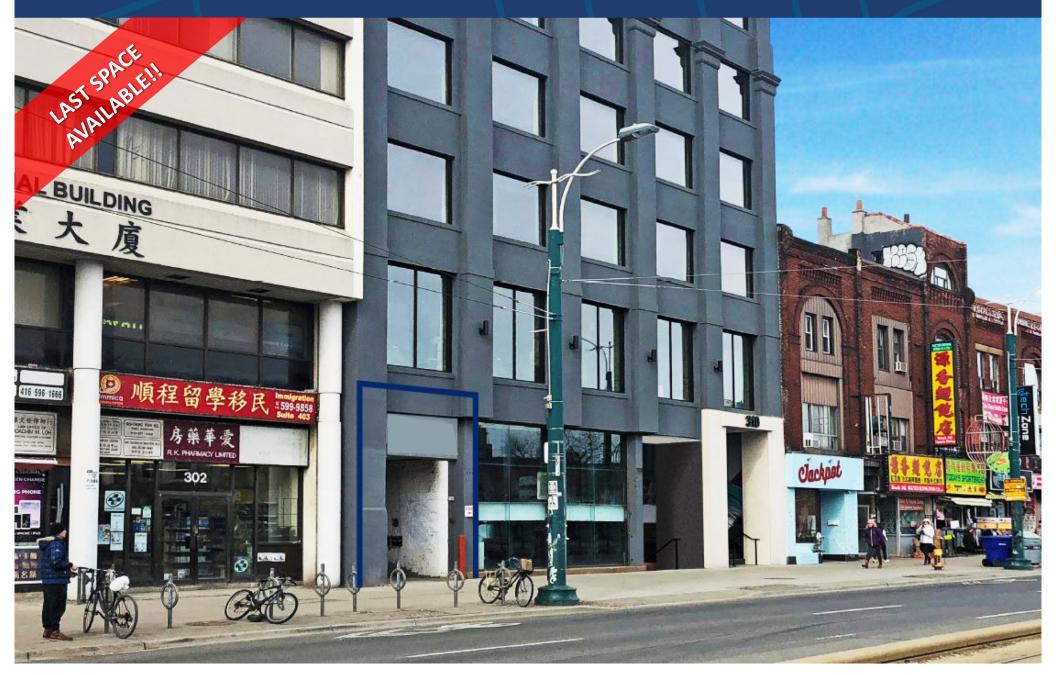

# 310 SPADINA AVE

TORONTO I ON

#### **DETAILS**

Location Located on Spadina Ave just north of Dundas St W in the Chinatown and Kensington

Market district. Click Here for Map

Building Details Unit 2 (Lower Level) – 4,439 SF

Direct access from Spadina Avenue via a covered walkway.

#### **FEATURES**

- Potential office, retail store or gallery space in the heart of Chinatown.
- Ready for tenant improvements.
- Ceiling height 9'-6" FT.
- · Landlord will provide a tenant improvement allowance.
- · Newly renovated brick and beam building.
- · Restored original wood beams and brick. Epoxy concrete floors throughout.
- All new windows, HVAC, mechanicals, and private washrooms in the suite.
- · High speed fiber internet provided by Beanfield.
- Outdoor common green space and bicycle parking onsite.
- Vibrant urban node with plenty of amenities and restaurants.
- · Spadina streetcar stop steps from the front door.
- · Plenty of public parking in the area.

## **LOWER LEVEL – UNIT 02**

**CEILING HEIGHT - 9'-6" FT** 