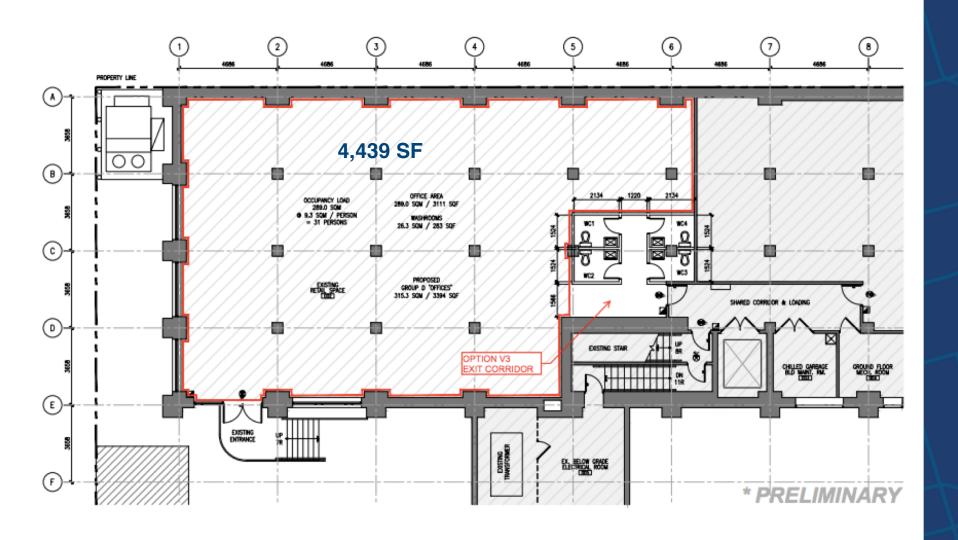

#### **DETAILS**

Location Located on Spadina Ave just north of Dundas St W in the Chinatown and Kensington

Market district. Click Here for Map

Building Details Unit 2 (Lower Level) – 4,439 SF

Direct access from Spadina Avenue via a covered walkway.

## **LOWER LEVEL – UNIT 02**

**CEILING HEIGHT - 9'-6" FT** 