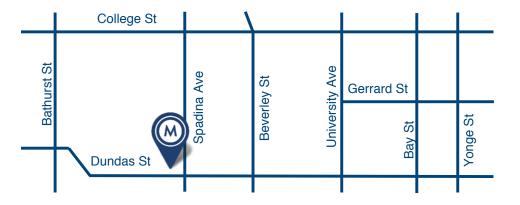

#### **DETAILS**

Location Located on Spadina Ave just north of Dundas St W in the Chinatown and Kensington

Market district. Click Here for Map

Building Details Unit 2 (Lower Level) – 4,439 SF

Direct access from Spadina Avenue via a covered walkway.

Kensington

**Market** 

Tim Hortons