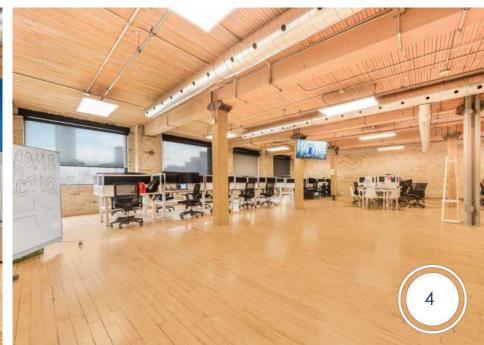

# FLOOR PLAN FOURTH FLOOR

#### **FEATURES**

**310 Spadina Ave** is a great opportunity for office space in the heart of Chinatown. Being located in a vibrant urban node there are plenty of amenities, restaurants, and public parking in the area. It is also steps to the Spadina streetcar stop. The building is a recently renovated brick and beam building with restored original wood beams and brick. It has original restored hardwood floors, as well as new windows, HVAC, mechanicals, and private washrooms in the suites. It is very well connected with access to Beanfield's high speed fiber internet services, and also offers outdoor space and bicycle parking onsite.

Fourth and second floor are turn-key spaces with some furniture available.

4.439 SF