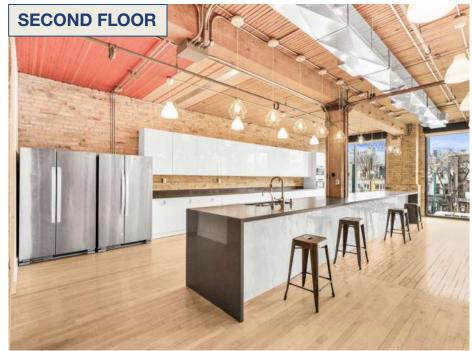

# FLOOR PLAN SECOND FLOOR

#### **FEATURES**

**310 Spadina Ave** is a great opportunity for office space in the heart of Chinatown. Being located in a vibrant urban node there are plenty of amenities, restaurants, and public parking in the area. It is also steps to the Spadina streetcar stop. The building is a recently renovated brick and beam building with restored original wood beams and brick. It has original restored hardwood floors, as well as new windows, HVAC, mechanicals, and private washrooms in the suites. It is very well connected with access to Beanfield's high speed fiber internet services, and also offers outdoor space and bicycle parking onsite.

Fourth and second floor are turn-key spaces with some furniture available.

4.439 SF