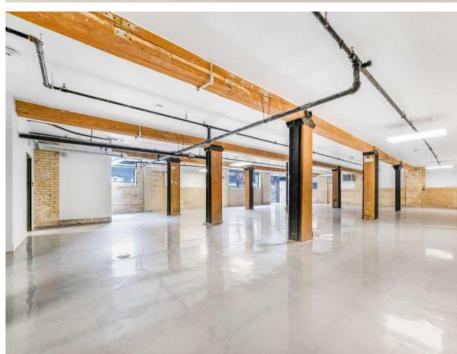

Lower Level (Unit 102):

Entire 2nd Floor: 9,910 SF Unit 201: 4,625 SF

Unit 202: 5,285 SF Unit 203: 1,967 SF Unit 204: 3,319 SF

Entire 4th Floor: 9,910 SF Unit 401: 4,625 SF Unit 402: 5,285 SF Unit 403: 1,967 SF Unit 404: 3,319 SF

#### **FEATURES**

**310 Spadina Ave** is a great opportunity for office space in the heart of Chinatown. Being located in a vibrant urban node there are plenty of amenities, restaurants, and public parking in the area. It is also steps to the Spadina streetcar stop. The building is a recently renovated brick and beam building with restored original wood beams and brick. It has original restored hardwood floors, as well as new windows, HVAC, mechanicals, and private washrooms in the suites. It is very well connected with access to Beanfield's high speed fiber internet services, and also offers outdoor space and bicycle parking onsite.

### UNIT 02 (LOWER LEVEL) FLOOR PLAN

CEILING HEIGHT - 9'6" ft