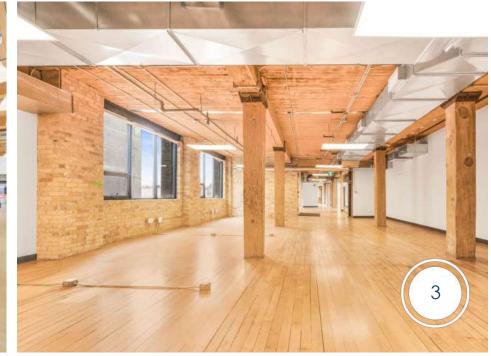

#### **FEATURES**

**310 Spadina Ave** is a great opportunity for office space in the heart of Chinatown. Being located in a vibrant urban node there are plenty of amenities, restaurants, and public parking in the area. It is also steps to the Spadina streetcar stop. The building is a recently renovated brick and beam building with restored original wood beams and brick. It has original restored hardwood floors, as well as new windows, HVAC, mechanicals, and private washrooms in the suites. It is very well connected with access to Beanfield's high speed fiber internet services, and also offers outdoor space and bicycle parking onsite.

Fourth and second floor are turn-key spaces with some furniture available.

4.439 SF