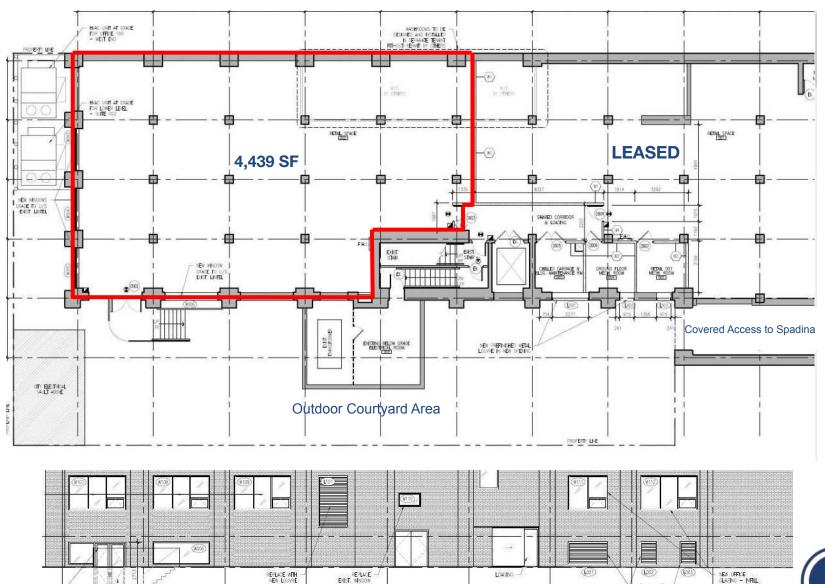

Fourth and second floor are turn-key spaces with some furniture available.

4.439 SF

### UNIT 02 (LOWER LEVEL) FLOOR PLAN

CEILING HEIGHT - 9'6" ft