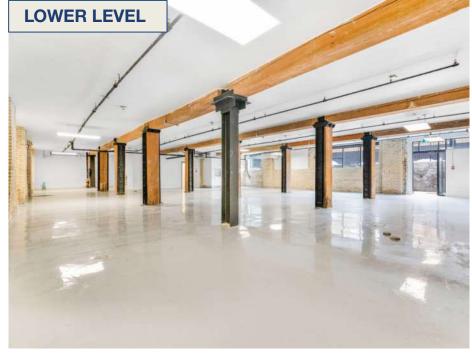

Lower Level (Unit 102):

Entire 2nd Floor: 9,910 SF Unit 201: 4,625 SF

Unit 202: 5,285 SF Unit 203: 1,967 SF Unit 204: 3,319 SF

Entire 4th Floor: 9,910 SF Unit 401: 4,625 SF Unit 402: 5,285 SF Unit 403: 1,967 SF Unit 404: 3,319 SF

#### **FEATURES**

**310 Spadina Ave** is a great opportunity for office space in the heart of Chinatown. Being located in a vibrant urban node there are plenty of amenities, restaurants, and public parking in the area. It is also steps to the Spadina streetcar stop. The building is a recently renovated brick and beam building with restored original wood beams and brick. It has original restored hardwood floors, as well as new windows, HVAC, mechanicals, and private washrooms in the suites. It is very well connected with access to Beanfield's high speed fiber internet services, and also offers outdoor space and bicycle parking onsite.

### UNIT 02 (LOWER LEVEL) FLOOR PLAN

CEILING HEIGHT - 9'6" ft