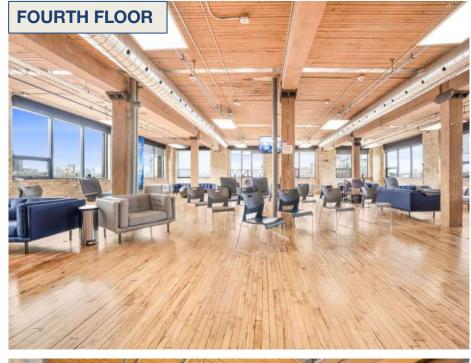

# FLOOR PLAN FOURTH FLOOR

#### **FEATURES**

**310 Spadina Ave** is a great opportunity for office space in the heart of Chinatown. Being located in a vibrant urban node there are plenty of amenities, restaurants, and public parking in the area. It is also steps to the Spadina streetcar stop. The building is a recently renovated brick and beam building with restored original wood beams and brick. It has original restored hardwood floors, as well as new windows, HVAC, mechanicals, and private washrooms in the suites. It is very well connected with access to Beanfield's high speed fiber internet services, and also offers outdoor space and bicycle parking onsite.

Fourth and second floor are turn-key spaces with some furniture available.

4.439 SF