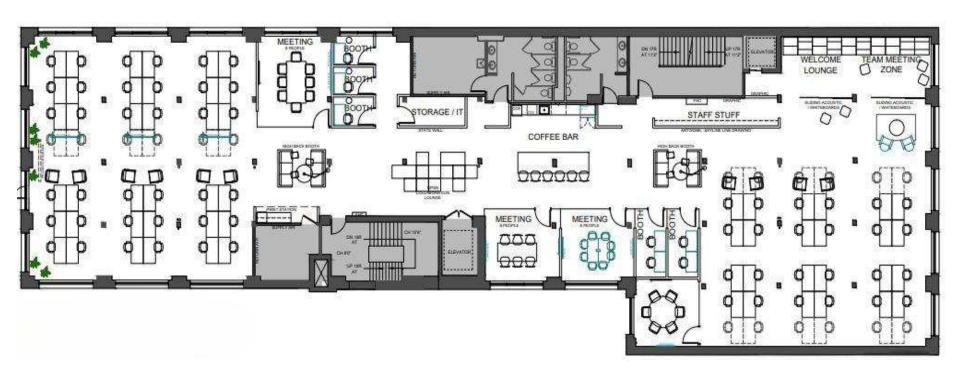

lments.

El Mocambo is an example of a neighbourhood staple located 464 Spadina Avenue that gives the area the rich culture it is known for. It is a live music venue that has been open since 1948 and has hosted a number of legends such as the Rolling Stones, Blondie, Jimi Hendrix, Meatloaf, U2, etc.



## CONNECTIVITY



#### BIKE SCORE OF 100

- → Ample bike storage
- → Multiple Toronto Bike Share stations available







#### TRANSIT SCORE OF 97

A two minute walk from major TTC stop (access to Spadina routes)



#### WALK SCORE OF 99

Located in a pedestrian-friendly area within walking distance of downtown amenities, transit, parking, shopping and entertainment



### UNIT 02 (LOWER LEVEL) FLOOR PLAN

CEILING HEIGHT - 9'6" ft



# FLOOR PLAN SECOND FLOOR



# FLOOR PLAN FOURTH FLOOR



## FLOOR PLAN DIVISIBLE



Unit 204 & 404: 3,319 SF Entire 2nd Floor 9,910 SF

Entire floor:

Unit 201 & 401: **4,625 SF** Unit 202 & 402: **5,285 SF** Unit 203 & 403: **1,967 SF** 

9,910 SF





## **ADVISORS**

#### MING ZEE

President, Broker of Record 416.703.6621x222 ming.zee@metcomrealty.com

#### TIM NOVAK

Senior Vice President, Sales Representative 416.703.6621 x246 tim.novak@metcomrealty.com



150 BEVERLEY ST #01

TORONTO, ON | M5T 1Y5 416.703.6621

www.metcomrealty.com