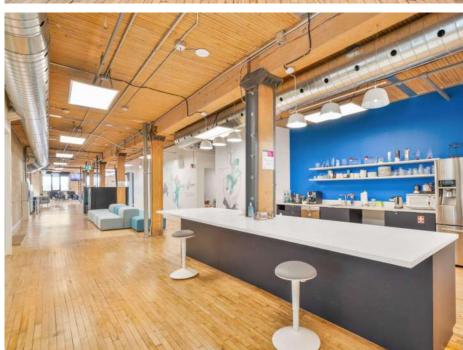

#### **FEATURES**

**310 Spadina Ave** is a great opportunity for office space in the heart of Chinatown. Being located in a vibrant urban node there are plenty of amenities, restaurants, and public parking in the area. It is also steps to the Spadina streetcar stop. The building is a recently renovated brick and beam building with restored original wood beams and brick. It has original restored hardwood floors, as well as new windows, HVAC, mechanicals, and private washrooms in the suites. It is very well connected with access to Beanfield's high speed fiber internet services, and also offers outdoor space and bicycle parking onsite.