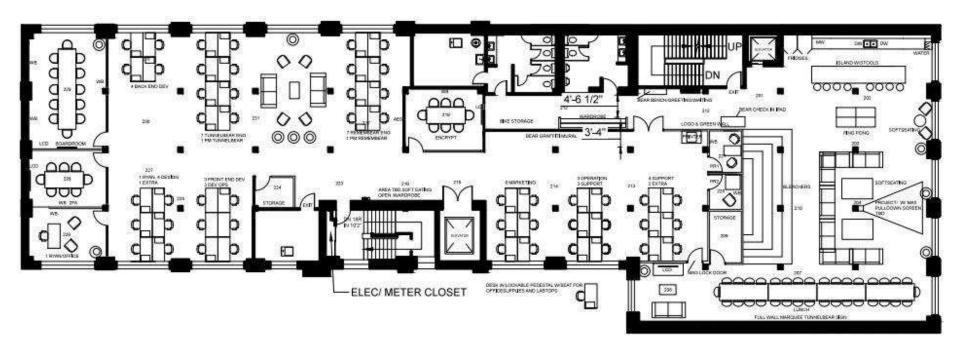

performances, and art installments.

El Mocambo is an example of a neighbourhood staple located 464 Spadina Avenue that gives the area the rich culture it is known for. It is a live music venue that has been open since 1948 and has hosted a number of legends such as the Rolling Stones, Blondie, Jimi Hendrix, Meatloaf, U2, etc.



## CONNECTIVITY



#### BIKE SCORE OF 100

- → Ample bike storage
- → Multiple Toronto Bike Share stations available







#### TRANSIT SCORE OF 97

A two minute walk from major TTC stop (access to Spadina routes)



#### WALK SCORE OF 99

Located in a pedestrian-friendly area within walking distance of downtown amenities, transit, parking, shopping and entertainment



### UNIT 02 (LOWER LEVEL) FLOOR PLAN

CEILING HEIGHT - 9'6" ft



# FLOOR PLAN SECOND FLOOR



# FLOOR PLAN FOURTH FLOOR



## FLOOR PLAN DIVISIBLE



Unit 204 & 404: 3,319 SF Entire 2nd Floor 9,910 SF

Entire floor:

Unit 201 & 401: **4,625 SF** Unit 202 & 402: **5,285 SF** Unit 203 & 403: **1,967 SF** 

9,910 SF





## **ADVISORS**

#### MING ZEE

President, Broker of Record 416.703.6621x222 ming.zee@metcomrealty.com

#### TIM NOVAK

Senior Vice President, Sales Representative 416.703.6621 x246 tim.novak@metcomrealty.com



150 BEVERLEY ST #01

TORONTO, ON | M5T 1Y5 416.703.6621

www.metcomrealty.com