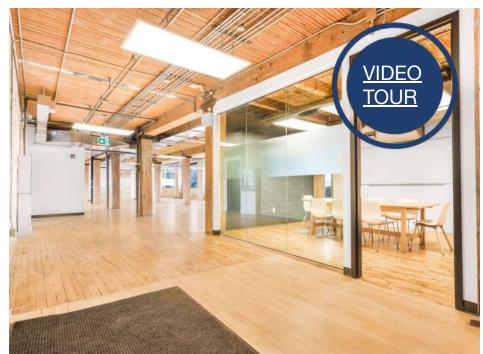

#### **FEATURES**

**310 Spadina Ave** is a great opportunity for office space in the heart of Chinatown. Being located in a vibrant urban node there are plenty of amenities, restaurants, and public parking in the area. It is also steps to the Spadina streetcar stop. The building is a recently renovated brick and beam building with restored original wood beams and brick. It has original restored hardwood floors, as well as new windows, HVAC, mechanicals, and private washrooms in the suites. It is very well connected with access to Beanfield's high speed fiber internet services, and also offers outdoor space and bicycle parking onsite.

Fourth and second floor are turn-key spaces with some furniture available.

4.439 SF