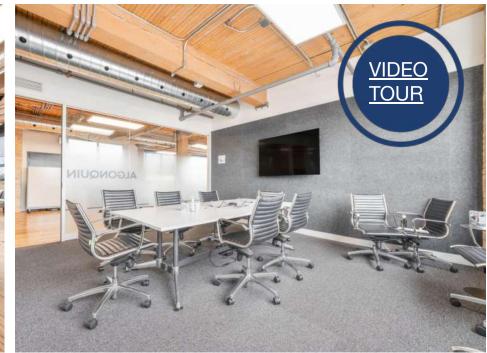

#### **FEATURES**

**310 Spadina Ave** is a great opportunity for office space in the heart of Chinatown. Being located in a vibrant urban node there are plenty of amenities, restaurants, and public parking in the area. It is also steps to the Spadina streetcar stop. The building is a recently renovated brick and beam building with restored original wood beams and brick. It has original restored hardwood floors, as well as new windows, HVAC, mechanicals, and private washrooms in the suites. It is very well connected with access to Beanfield's high speed fiber internet services, and also offers outdoor space and bicycle parking onsite.