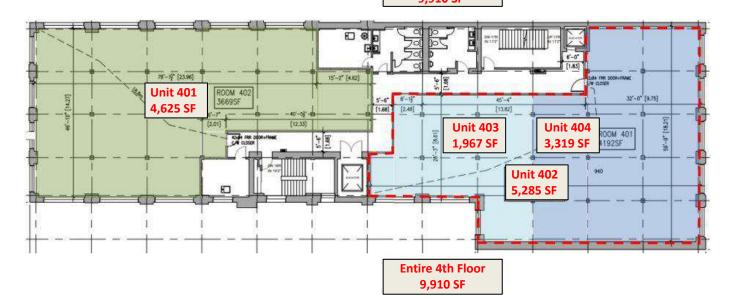

Lower Level (Unit 102):

Entire 2nd Floor: 9,910 SF Unit 201: 4,625 SF

Unit 202: 5,285 SF Unit 203: 1,967 SF Unit 204: 3,319 SF

Entire 4th Floor: 9,910 SF Unit 401: 4,625 SF Unit 402: 5,285 SF Unit 403: 1,967 SF Unit 404: 3,319 SF

# FLOOR PLAN FOURTH FLOOR

## FLOOR PLAN DIVISIBLE

Unit 204 & 404: 3,319 SF Entire 2nd Floor 9,910 SF

Entire floor:

Unit 201 & 401: **4,625 SF** Unit 202 & 402: **5,285 SF** Unit 203 & 403: **1,967 SF** 

9,910 SF