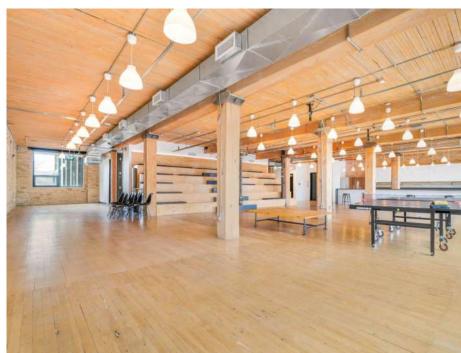

#### **FEATURES**

**310 Spadina Ave** is a great opportunity for office space in the heart of Chinatown. Being located in a vibrant urban node there are plenty of amenities, restaurants, and public parking in the area. It is also steps to the Spadina streetcar stop. The building is a recently renovated brick and beam building with restored original wood beams and brick. It has original restored hardwood floors, as well as new windows, HVAC, mechanicals, and private washrooms in the suites. It is very well connected with access to Beanfield's high speed fiber internet services, and also offers outdoor space and bicycle parking onsite.

Fourth and second floor are turn-key spaces with some furniture available.

4.439 SF