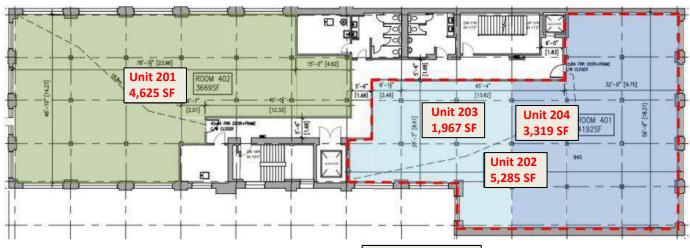

Lower Level (Unit 102):

Entire 2nd Floor: 9,910 SF Unit 201: 4,625 SF

Unit 202: 5,285 SF Unit 203: 1,967 SF Unit 204: 3,319 SF

Entire 4th Floor: 9,910 SF Unit 401: 4,625 SF Unit 402: 5,285 SF Unit 403: 1,967 SF Unit 404: 3,319 SF

# FLOOR PLAN SECOND FLOOR

## FLOOR PLAN DIVISIBLE

Unit 204 & 404: 3,319 SF Entire 2nd Floor 9,910 SF

Entire floor:

Unit 201 & 401: **4,625 SF** Unit 202 & 402: **5,285 SF** Unit 203 & 403: **1,967 SF** 

9,910 SF