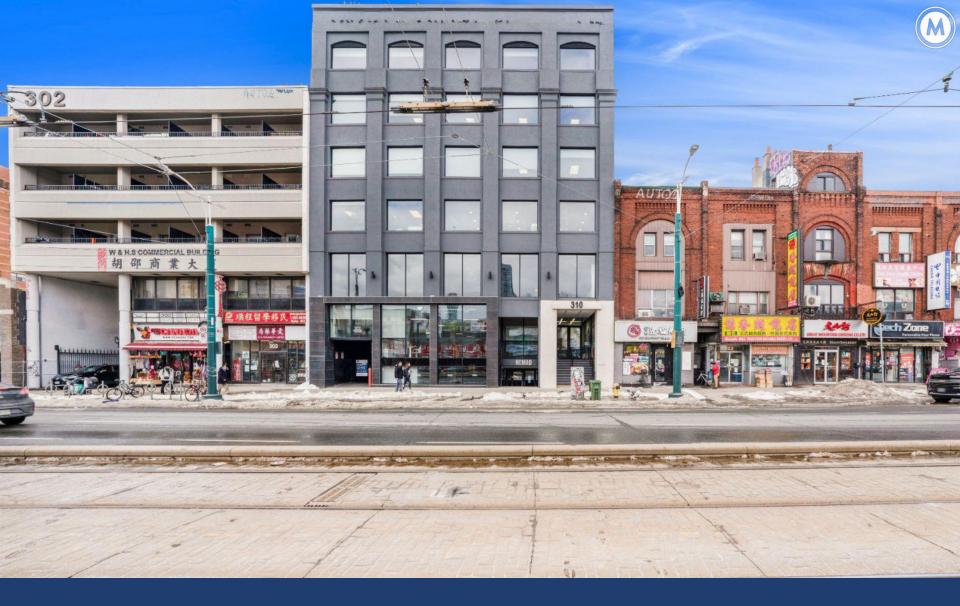

FOR LEASE

310 Spadina Avenue

OFFICE SPACE

### DETAILS

LOCATION

**AVAILABLE SUITES** 

RENTAL RATE

ADDITIONAL RENT

TERM

**POSSESSION** 

Located on Spadina Ave just north of Dundas St W in the Chinatown and Kensington Market district. <u>Click Here For Map</u>

#### **FEATURES**

**310 Spadina Ave** is a great opportunity for office space in the heart of Chinatown. Being located in a vibrant urban node there are plenty of amenities, restaurants, and public parking in the area. It is also steps to the Spadina streetcar stop. The building is a recently renovated brick and beam building with restored original wood beams and brick. It has original restored hardwood floors, as well as new windows, HVAC, mechanicals, and private washrooms in the suites. It is very well connected with access to Beanfield's high speed fiber internet services, and also offers outdoor space and bicycle parking onsite.