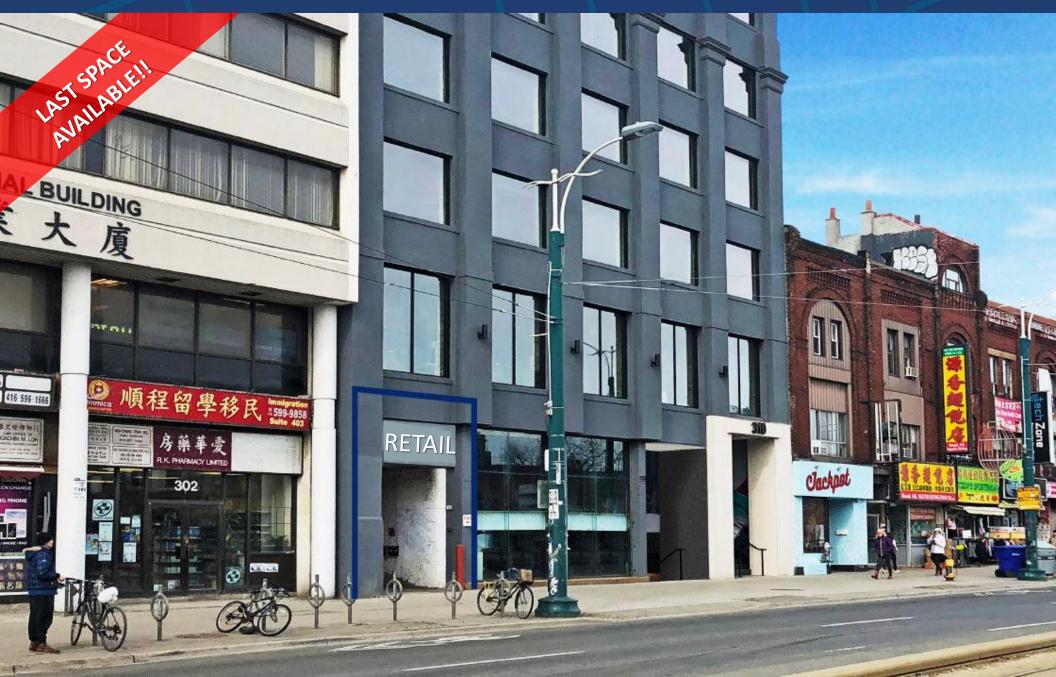

# 310 SPADINA AVE

TORONTO | ON

Location Located on Spadina Ave just north of Dundas St W in the Chinatown and Kensington

Market district. Click Here for Map

Building Details Unit 2 (Lower Level) – 4,439 SF

Direct access from Spadina Avenue via a covered walkway.

Net Rental Rate Negotiable

Additional Rent \$13.10 PSF/YR plus utilities

Term 5-10 Years

Possession Immediate

Tenant Improvement Allowance TBN

#### **FEATURES**

- · Retail store or gallery space in the heart of Chinatown.
- · Ready for tenant improvements.
- Ceiling height 9'-6" FT.
- · Landlord will provide a tenant improvement allowance.
- · Newly renovated brick and beam building.
- · Restored original wood beams and brick. Epoxy concrete floors throughout.
- All new windows, HVAC, mechanicals, and private washrooms in the suite.
- High speed fiber internet provided by Beanfield.
- · Outdoor common green space and bicycle parking onsite.
- Vibrant urban node with plenty of amenities and restaurants.
- Spadina streetcar stop steps from the front door.
- · Plenty of public parking in the area.