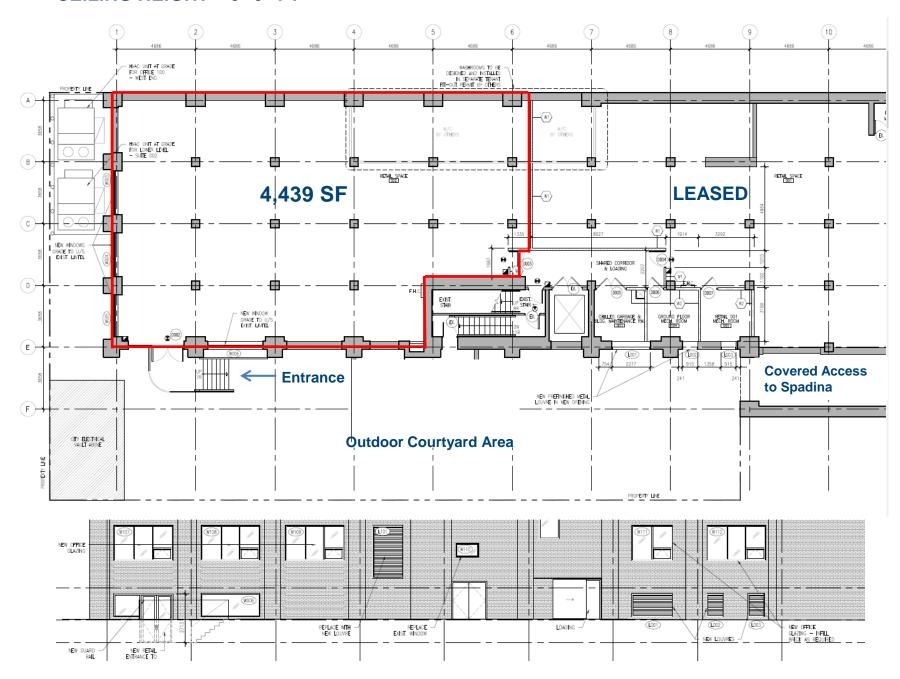

# 310 SPADINA AVE

TORONTO | ON

Location Located on Spadina Ave just north of Dundas St W in the Chinatown and Kensington

Market district. Click Here for Map

Building Details Unit 2 (Lower Level) – 4,439 SF

### **LOWER LEVEL – UNIT 02**

#### **CEILING HEIGHT - 9'-6" FT**