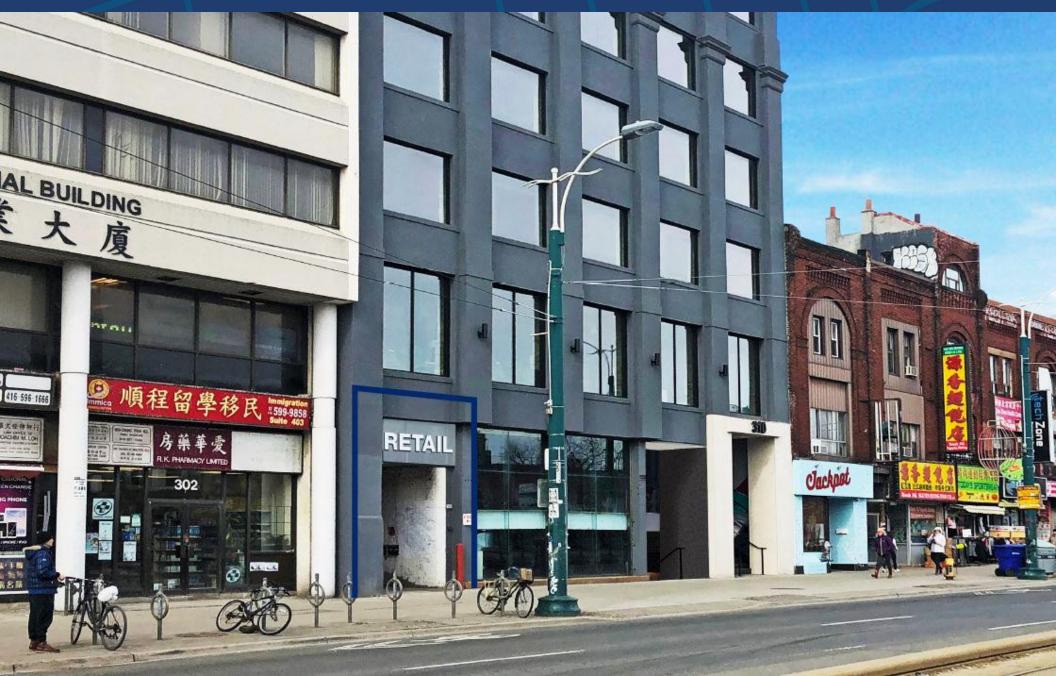

#### **DETAILS**

Location Located on Spadina Ave just north of Dundas St W in the Chinatown and Kensington

Market district. Click Here for Map

Building Details Unit 2 (Lower Level) – 4,439 SF

Direct access from Spadina Avenue via a covered walkway.

#### **FEATURES**

- Cool urban retail space for bar/lounge or restaurant, retail store or gallery space in the heart of Chinatown.
- Ready for tenant improvements.
- Ceiling height 9'-6" FT.
- Landlord will provide a tenant improvement allowance.
- · Newly renovated brick and beam building.
- · Restored original wood beams and brick. Epoxy concrete floors throughout.
- All new windows, HVAC, mechanicals, and private washrooms in the suite.
- · High speed fiber internet provided by Beanfield.
- · Outdoor common green space and bicycle parking onsite.
- · Vibrant urban node with plenty of amenities and restaurants.
- Spadina streetcar stop steps from the front door.
- Plenty of public parking in the area.