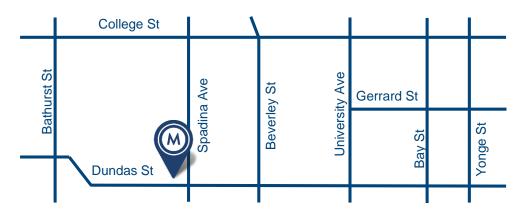

#### **DETAILS**

Location Located on Spadina Ave just north of Dundas St W in the Chinatown and Kensington

Market district. Click Here for Map

Building Details Unit 2 (Lower Level) – 4,439 SF

Direct access from Spadina Avenue via a covered walkway.