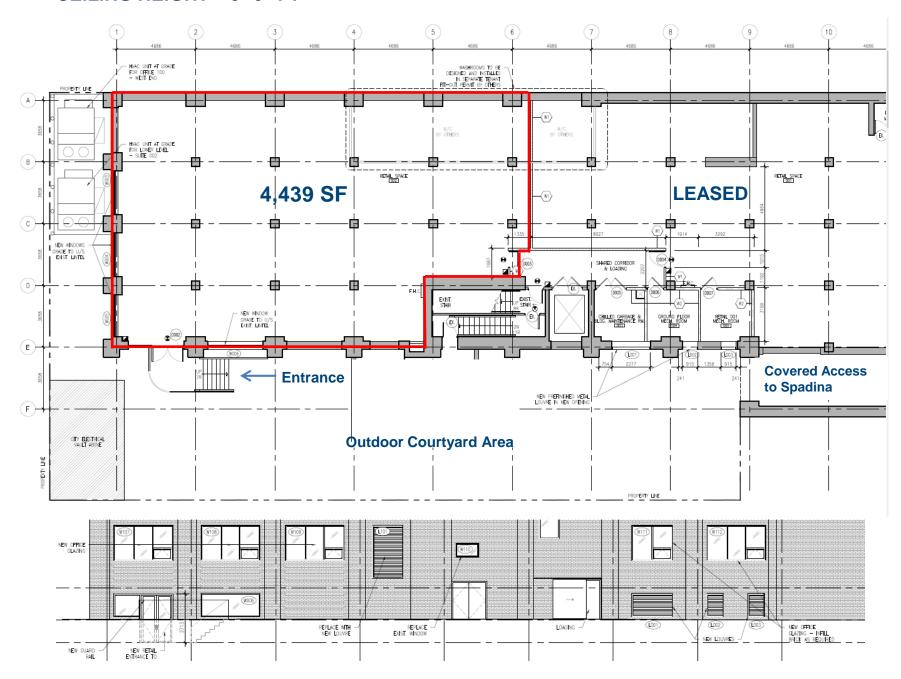

#### **DETAILS**

Location Located on Spadina Ave just north of Dundas St W in the Chinatown and Kensington

Market district. Click Here for Map

Building Details Unit 2 (Lower Level) – 4,439 SF

Direct access from Spadina Avenue via a covered walkway.

## **LOWER LEVEL – UNIT 02**

#### **CEILING HEIGHT - 9'-6" FT**