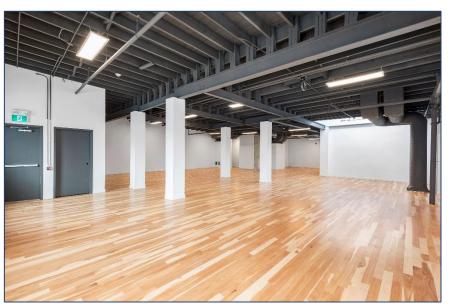

# INTERIOR PHOTOS

### **FEATURES**

Newly renovated brick and beam building with modern exterior finishes.

- Landlord is seeking a single tenant to occupy the entire building.
- Interior staircase smoothly connects all 4 levels and the building is serviced with a handicap elevator.
- Lots of exposed brick and combination of polished concrete and hardwood floors.
- New HVAC, windows, doors, washrooms. Potential for rooftop outdoor amenity space.
- Massive first party signage available facing Spadina Ave., and also St. Andrews St.
- TTC 501 streetcar to Spadina station and plenty of paid parking lots in the area.
- Building is wired for Fibre Optics provided by Beanfield.