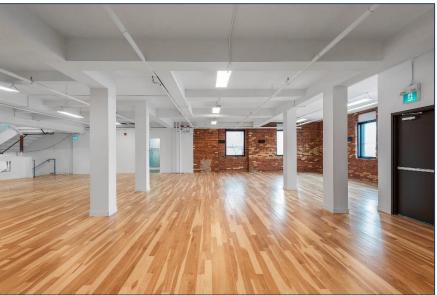

shes.

- Landlord is seeking a single tenant to occupy the entire building.
- Interior staircase smoothly connects all 4 levels and the building is serviced with a handicap elevator.
- Lots of exposed brick and combination of polished concrete and hardwood floors.
- New HVAC, windows, doors, washrooms. Potential for rooftop outdoor amenity space.
- Massive first party signage available facing Spadina Ave., and also St. Andrews St.
- TTC 501 streetcar to Spadina station and plenty of paid parking lots in the area.
- Building is wired for Fibre Optics provided by Beanfield.







Night accent lighting



St. Andrew St. looking east



St. Andrew St. looking south



Spadina Ave. looking west

### LOWER LEVEL











### FIRST FLOOR











# INTERIOR PHOTOS

### SECOND FLOOR











### THIRD FLOOR









### LOWER LEVEL - 7,973 SF CEILING HEIGHT - 9'9" FT





### FIRST FLOOR - 8,067 SF CEILING HEIGHT - 8'-10" FT



## SECOND FLOOR - 8,032 SF





# THIRD FLOOR – 3,777 SF CEILING HEIGHT – 9'9" FT





# METROPOLITAN COMMERCIAL

626 King St West, Suite 302 Toronto, ON M5V 1M7

www.metcomrealty.com

CONTACT:

MING ZEE
Principal, Broker of Record
416.703.6621 ext. 222
ming.zee@metcomrealty.com