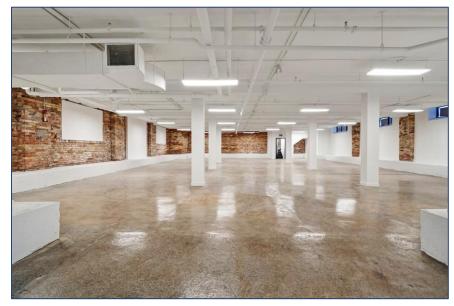

# INTERIOR PHOTOS

### LOWER LEVEL

### LOWER LEVEL - 7,973 SF CEILING HEIGHT - 9'9" FT