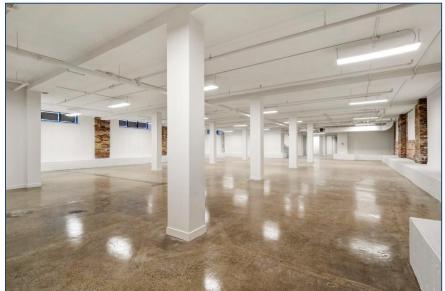

# INTERIOR PHOTOS

### LOWER LEVEL

### LOWER LEVEL - 7,973 SF CEILING HEIGHT - 9'9" FT