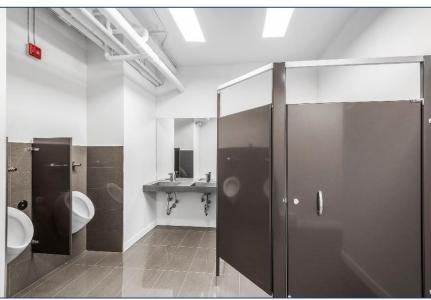

# INTERIOR PHOTOS

### **FEATURES**

Newly renovated brick and beam building with modern exterior finishes.

- Landlord is seeking a single tenant to occupy the entire building.
- Interior staircase smoothly connects all 4 levels and the building is serviced with a handicap elevator.
- Lots of exposed brick and combination of polished concrete and hardwood floors.
- New HVAC, windows, doors, washrooms. Potential for rooftop outdoor amenity space.
- Massive first party signage available facing Spadina Ave., and also St. Andrews St.
- TTC 501 streetcar to Spadina station and plenty of paid parking lots in the area.
- Building is wired for Fibre Optics provided by Beanfield.