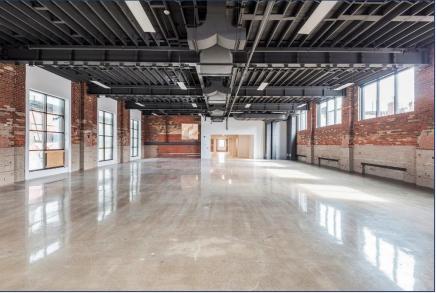

finishes.

- Landlord is seeking a single tenant to occupy the entire building.
- Interior staircase smoothly connects all 4 levels and the building is serviced with a handicap elevator.
- Lots of exposed brick and combination of polished concrete and hardwood floors.
- New HVAC, windows, doors, washrooms. Potential for rooftop outdoor amenity space.
- Massive first party signage available facing Spadina Ave., and also St. Andrews St.
- TTC 501 streetcar to Spadina station and plenty of paid parking lots in the area.
- Building is wired for Fibre Optics provided by Beanfield.







Night accent lighting



St. Andrew St. looking east



St. Andrew St. looking south



Spadina Ave. looking west

### LOWER LEVEL











### FIRST FLOOR











# INTERIOR PHOTOS

### SECOND FLOOR











### THIRD FLOOR









### LOWER LEVEL - 7,973 SF CEILING HEIGHT - 9'9" FT





### FIRST FLOOR - 8,067 SF CEILING HEIGHT - 8'-10" FT



## SECOND FLOOR - 8,032 SF





# THIRD FLOOR – 3,777 SF CEILING HEIGHT – 9'9" FT





# METROPOLITAN COMMERCIAL

626 King St West, Suite 302 Toronto, ON M5V 1M7

www.metcomrealty.com

CONTACT:

MING ZEE
Principal, Broker of Record
416.703.6621 ext. 222
ming.zee@metcomrealty.com