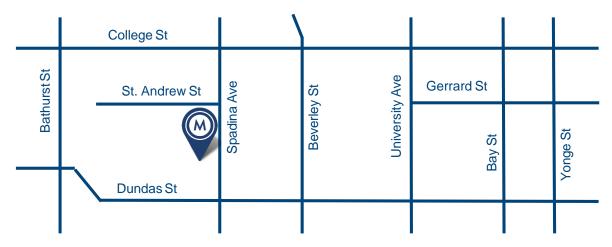

# FOR LEASE | NEW LANDMARK SINGLE TENANT OFFICE BUILDING 346 SPADINA AVENUE TORONTO | ON

**ENTIRE BUILDING OPPORTUNITY** 

**Location** Spadina Avenue at St. Andrew Street. Gateway to Kensington Market.

**Building Details** Single tenant building of approximately 27,849 SF (Not divisible)