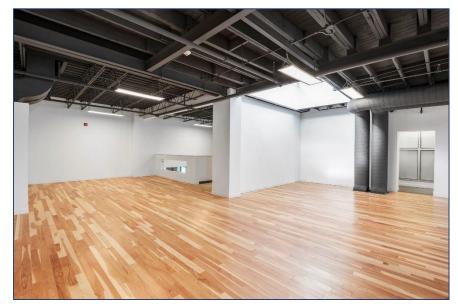

s seeking a single tenant to occupy the entire building.
- Interior staircase smoothly connects all 4 levels and the building is serviced with a handicap elevator.
- Lots of exposed brick and combination of polished concrete and hardwood floors.
- New HVAC, windows, doors, washrooms. Potential for rooftop outdoor amenity space.
- Massive first party signage available facing Spadina Ave., and also St. Andrews St.
- TTC 501 streetcar to Spadina station and plenty of paid parking lots in the area.
- Building is wired for Fibre Optics provided by Beanfield.







Night accent lighting



St. Andrew St. looking east



St. Andrew St. looking south



Spadina Ave. looking west

### LOWER LEVEL











### FIRST FLOOR











# INTERIOR PHOTOS

### SECOND FLOOR











### THIRD FLOOR









### LOWER LEVEL - 7,973 SF CEILING HEIGHT - 9'9" FT





### FIRST FLOOR - 8,067 SF CEILING HEIGHT - 8'-10" FT



## SECOND FLOOR - 8,032 SF





# THIRD FLOOR – 3,777 SF CEILING HEIGHT – 9'9" FT





# METROPOLITAN COMMERCIAL

626 King St West, Suite 302 Toronto, ON M5V 1M7

www.metcomrealty.com

CONTACT:

MING ZEE
Principal, Broker of Record
416.703.6621 ext. 222
ming.zee@metcomrealty.com