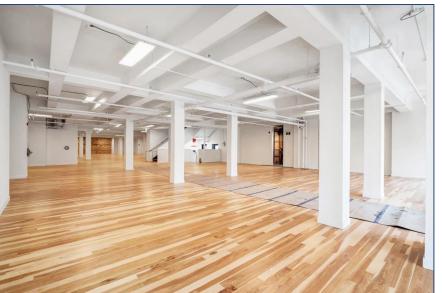

d brick and beam building with modern exterior finishes.

- Landlord is seeking a single tenant to occupy the entire building.
- Interior staircase smoothly connects all 4 levels and the building is serviced with a handicap elevator.
- Lots of exposed brick and combination of polished concrete and hardwood floors.
- New HVAC, windows, doors, washrooms. Potential for rooftop outdoor amenity space.
- Massive first party signage available facing Spadina Ave., and also St. Andrews St.
- TTC 501 streetcar to Spadina station and plenty of paid parking lots in the area.
- Building is wired for Fibre Optics provided by Beanfield.







Night accent lighting



St. Andrew St. looking east



St. Andrew St. looking south



Spadina Ave. looking west

### LOWER LEVEL











### FIRST FLOOR











# INTERIOR PHOTOS

### SECOND FLOOR











### THIRD FLOOR









### LOWER LEVEL - 7,973 SF CEILING HEIGHT - 9'9" FT





### FIRST FLOOR - 8,067 SF CEILING HEIGHT - 8'-10" FT



## SECOND FLOOR - 8,032 SF





# THIRD FLOOR – 3,777 SF CEILING HEIGHT – 9'9" FT





# METROPOLITAN COMMERCIAL

626 King St West, Suite 302 Toronto, ON M5V 1M7

www.metcomrealty.com

CONTACT:

MING ZEE
Principal, Broker of Record
416.703.6621 ext. 222
ming.zee@metcomrealty.com