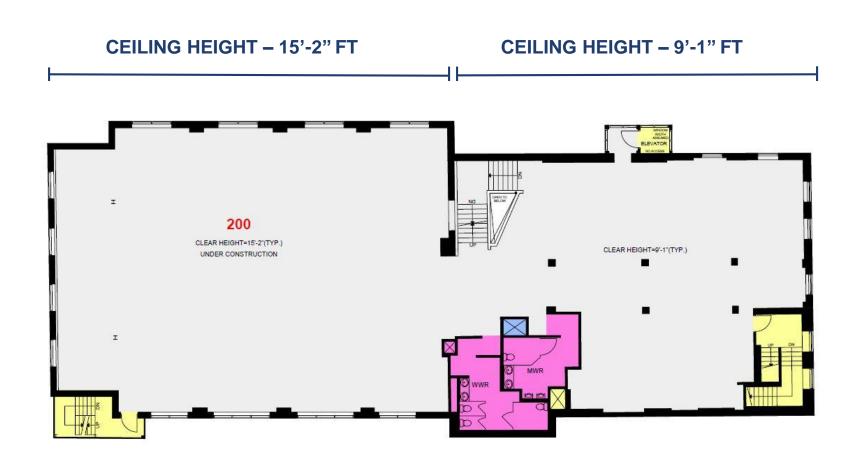

cap elevator.
- Lots of exposed brick and combination of polished concrete and hardwood floors.
- New HVAC, windows, doors, washrooms. Potential for rooftop outdoor amenity space.
- Massive first party signage available facing Spadina Ave., and also St. Andrews St.
- TTC 501 streetcar to Spadina station and plenty of paid parking lots in the area.
- Building is wired for Fibre Optics provided by Beanfield.







Night accent lighting



St. Andrew St. looking east



St. Andrew St. looking south



Spadina Ave. looking west

### LOWER LEVEL











### FIRST FLOOR











# INTERIOR PHOTOS

### SECOND FLOOR











### THIRD FLOOR









### LOWER LEVEL - 7,973 SF CEILING HEIGHT - 9'9" FT





### FIRST FLOOR - 8,067 SF CEILING HEIGHT - 8'-10" FT



## SECOND FLOOR - 8,032 SF





# THIRD FLOOR – 3,777 SF CEILING HEIGHT – 9'9" FT





# METROPOLITAN COMMERCIAL

626 King St West, Suite 302 Toronto, ON M5V 1M7

www.metcomrealty.com

CONTACT:

MING ZEE
Principal, Broker of Record
416.703.6621 ext. 222
ming.zee@metcomrealty.com