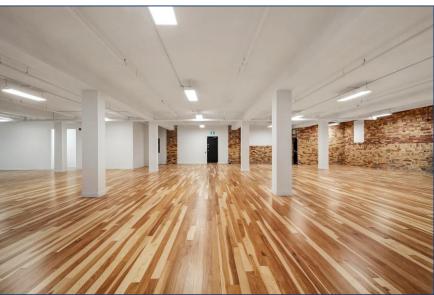

ick and beam building with modern exterior finishes.

- Landlord is seeking a single tenant to occupy the entire building.
- Interior staircase smoothly connects all 4 levels and the building is serviced with a handicap elevator.
- Lots of exposed brick and combination of polished concrete and hardwood floors.
- New HVAC, windows, doors, washrooms. Potential for rooftop outdoor amenity space.
- Massive first party signage available facing Spadina Ave., and also St. Andrews St.
- TTC 501 streetcar to Spadina station and plenty of paid parking lots in the area.
- Building is wired for Fibre Optics provided by Beanfield.







Night accent lighting



St. Andrew St. looking east



St. Andrew St. looking south



Spadina Ave. looking west

### LOWER LEVEL











### FIRST FLOOR











# INTERIOR PHOTOS

### SECOND FLOOR











### THIRD FLOOR









### LOWER LEVEL - 7,973 SF CEILING HEIGHT - 9'9" FT





### FIRST FLOOR - 8,067 SF CEILING HEIGHT - 8'-10" FT



## SECOND FLOOR - 8,032 SF





# THIRD FLOOR – 3,777 SF CEILING HEIGHT – 9'9" FT





# METROPOLITAN COMMERCIAL

626 King St West, Suite 302 Toronto, ON M5V 1M7

www.metcomrealty.com

CONTACT:

MING ZEE
Principal, Broker of Record
416.703.6621 ext. 222
ming.zee@metcomrealty.com