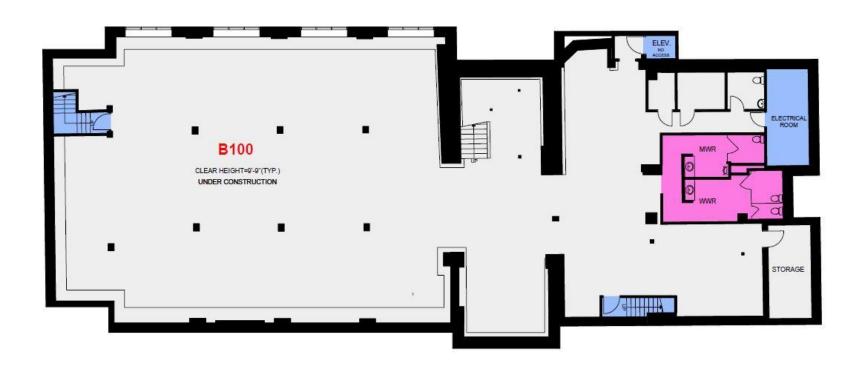

rior staircase smoothly connects all 4 levels and the building is serviced with a handicap elevator.
- Lots of exposed brick and combination of polished concrete and hardwood floors.
- New HVAC, windows, doors, washrooms. Potential for rooftop outdoor amenity space.
- Massive first party signage available facing Spadina Ave., and also St. Andrews St.
- TTC 501 streetcar to Spadina station and plenty of paid parking lots in the area.
- Building is wired for Fibre Optics provided by Beanfield.







Night accent lighting



St. Andrew St. looking east



St. Andrew St. looking south



Spadina Ave. looking west

### LOWER LEVEL











### FIRST FLOOR











# INTERIOR PHOTOS

### SECOND FLOOR











### THIRD FLOOR









### LOWER LEVEL - 7,973 SF CEILING HEIGHT - 9'9" FT





### FIRST FLOOR - 8,067 SF CEILING HEIGHT - 8'-10" FT



## SECOND FLOOR - 8,032 SF





# THIRD FLOOR – 3,777 SF CEILING HEIGHT – 9'9" FT





# METROPOLITAN COMMERCIAL

626 King St West, Suite 302 Toronto, ON M5V 1M7

www.metcomrealty.com

CONTACT:

MING ZEE
Principal, Broker of Record
416.703.6621 ext. 222
ming.zee@metcomrealty.com