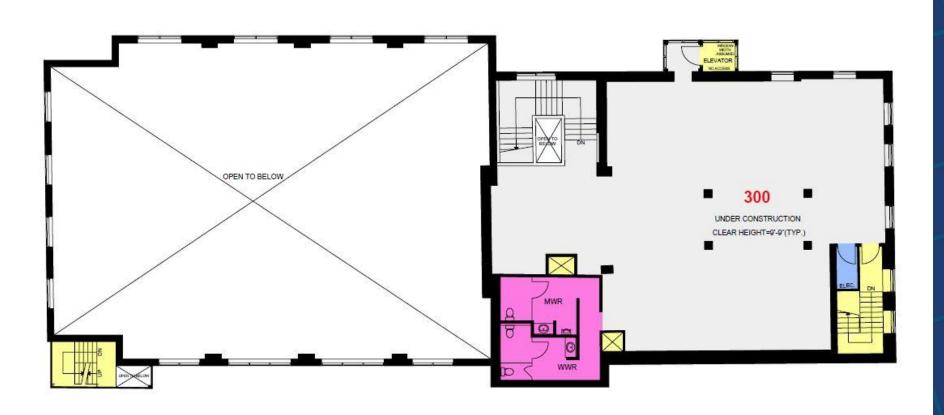

f polished concrete and hardwood floors.
- New HVAC, windows, doors, washrooms. Potential for rooftop outdoor amenity space.
- Massive first party signage available facing Spadina Ave., and also St. Andrews St.
- TTC 501 streetcar to Spadina station and plenty of paid parking lots in the area.
- Building is wired for Fibre Optics provided by Beanfield.







Night accent lighting



St. Andrew St. looking east



St. Andrew St. looking south



Spadina Ave. looking west

### LOWER LEVEL











### FIRST FLOOR











# INTERIOR PHOTOS

### SECOND FLOOR











### THIRD FLOOR









### LOWER LEVEL - 7,973 SF CEILING HEIGHT - 9'9" FT





### FIRST FLOOR - 8,067 SF CEILING HEIGHT - 8'-10" FT



## SECOND FLOOR - 8,032 SF





# THIRD FLOOR – 3,777 SF CEILING HEIGHT – 9'9" FT





# METROPOLITAN COMMERCIAL

626 King St West, Suite 302 Toronto, ON M5V 1M7

www.metcomrealty.com

CONTACT:

MING ZEE
Principal, Broker of Record
416.703.6621 ext. 222
ming.zee@metcomrealty.com