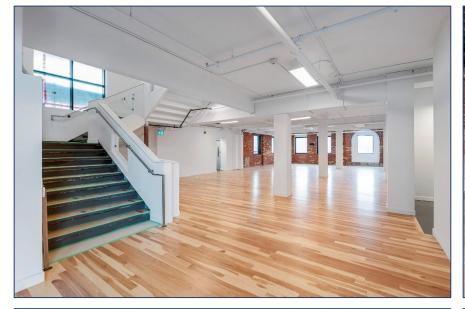

r finishes.

- Landlord is seeking a single tenant to occupy the entire building.
- Interior staircase smoothly connects all 4 levels and the building is serviced with a handicap elevator.
- Lots of exposed brick and combination of polished concrete and hardwood floors.
- New HVAC, windows, doors, washrooms. Potential for rooftop outdoor amenity space.
- Massive first party signage available facing Spadina Ave., and also St. Andrews St.
- TTC 501 streetcar to Spadina station and plenty of paid parking lots in the area.
- Building is wired for Fibre Optics provided by Beanfield.







Night accent lighting



St. Andrew St. looking east



St. Andrew St. looking south



Spadina Ave. looking west

### LOWER LEVEL











### FIRST FLOOR











# INTERIOR PHOTOS

### SECOND FLOOR











### THIRD FLOOR









### LOWER LEVEL - 7,973 SF CEILING HEIGHT - 9'9" FT





### FIRST FLOOR - 8,067 SF CEILING HEIGHT - 8'-10" FT



## SECOND FLOOR - 8,032 SF





# THIRD FLOOR – 3,777 SF CEILING HEIGHT – 9'9" FT





# METROPOLITAN COMMERCIAL

626 King St West, Suite 302 Toronto, ON M5V 1M7

www.metcomrealty.com

CONTACT:

MING ZEE
Principal, Broker of Record
416.703.6621 ext. 222
ming.zee@metcomrealty.com