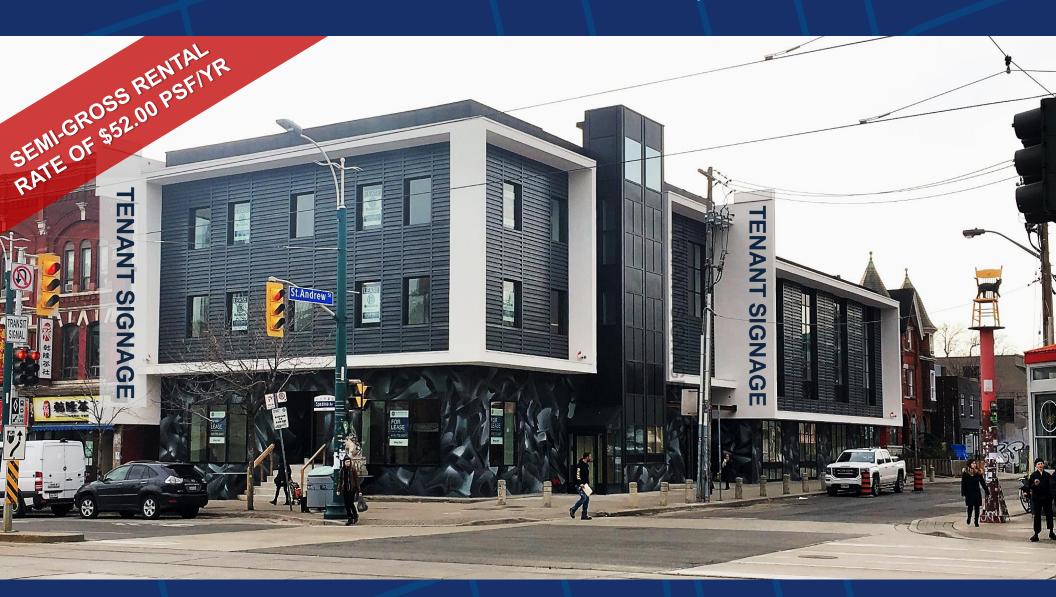

# FOR LEASE | NEW LANDMARK SINGLE TENANT OFFICE BUILDING 346 SPADINA AVENUE TORONTO | ON

**ENTIRE BUILDING OPPORTUNITY** 

**Location** Spadina Avenue at St. Andrew Street. Gateway to Kensington Market.

**Building Details** Single tenant building of approximately 27,849 SF (Not divisible)

Lower Level: 7,973 SF 1<sup>st</sup> Floor: 8,067 SF 2<sup>nd</sup> Floor: 8,032 SF 3<sup>rd</sup> Floor: 3,777 SF

Semi-Gross Rent \$52.00 PSF/YR

Additional Rent Utilities (Hydro, Gas, Water, and In-Suite Janitorial)

### **FEATURES**

Newly renovated brick and beam building with modern exterior finishes.

- Landlord is seeking a single tenant to occupy the entire building.
- Interior staircase smoothly connects all 4 levels and the building is serviced with a handicap elevator.
- Lots of exposed brick and combination of polished concrete and hardwood floors.
- New HVAC, windows, doors, washrooms. Potential for rooftop outdoor amenity space.
- Massive first party signage available facing Spadina Ave., and also St. Andrews St.
- TTC 501 streetcar to Spadina station and plenty of paid parking lots in the area.
- Building is wired for Fibre Optics provided by Beanfield.