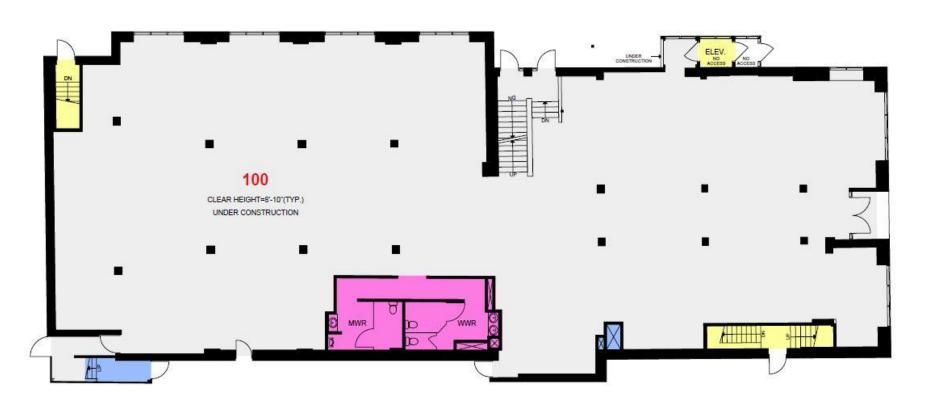

lding is serviced with a handicap elevator.
- Lots of exposed brick and combination of polished concrete and hardwood floors.
- New HVAC, windows, doors, washrooms. Potential for rooftop outdoor amenity space.
- Massive first party signage available facing Spadina Ave., and also St. Andrews St.
- TTC 501 streetcar to Spadina station and plenty of paid parking lots in the area.
- Building is wired for Fibre Optics provided by Beanfield.







Night accent lighting



St. Andrew St. looking east



St. Andrew St. looking south



Spadina Ave. looking west

### LOWER LEVEL











### FIRST FLOOR











# INTERIOR PHOTOS

### SECOND FLOOR











### THIRD FLOOR









### LOWER LEVEL - 7,973 SF CEILING HEIGHT - 9'9" FT





### FIRST FLOOR - 8,067 SF CEILING HEIGHT - 8'-10" FT



## SECOND FLOOR - 8,032 SF





# THIRD FLOOR – 3,777 SF CEILING HEIGHT – 9'9" FT





# METROPOLITAN COMMERCIAL

626 King St West, Suite 302 Toronto, ON M5V 1M7

www.metcomrealty.com

CONTACT:

MING ZEE
Principal, Broker of Record
416.703.6621 ext. 222
ming.zee@metcomrealty.com