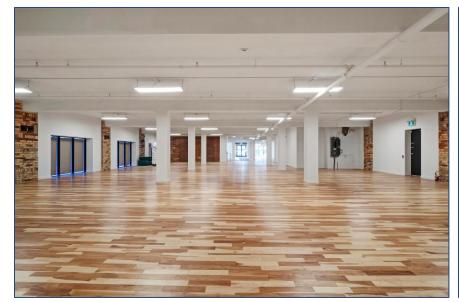

ted brick and beam building with modern exterior finishes.

- Landlord is seeking a single tenant to occupy the entire building.
- Interior staircase smoothly connects all 4 levels and the building is serviced with a handicap elevator.
- Lots of exposed brick and combination of polished concrete and hardwood floors.
- New HVAC, windows, doors, washrooms. Potential for rooftop outdoor amenity space.
- Massive first party signage available facing Spadina Ave., and also St. Andrews St.
- TTC 501 streetcar to Spadina station and plenty of paid parking lots in the area.
- Building is wired for Fibre Optics provided by Beanfield.







Night accent lighting



St. Andrew St. looking east



St. Andrew St. looking south



Spadina Ave. looking west

### LOWER LEVEL











### FIRST FLOOR











# INTERIOR PHOTOS

### SECOND FLOOR











### THIRD FLOOR









### LOWER LEVEL - 7,973 SF CEILING HEIGHT - 9'9" FT





### FIRST FLOOR - 8,067 SF CEILING HEIGHT - 8'-10" FT



## SECOND FLOOR - 8,032 SF





# THIRD FLOOR – 3,777 SF CEILING HEIGHT – 9'9" FT





# METROPOLITAN COMMERCIAL

626 King St West, Suite 302 Toronto, ON M5V 1M7

www.metcomrealty.com

CONTACT:

MING ZEE
Principal, Broker of Record
416.703.6621 ext. 222
ming.zee@metcomrealty.com