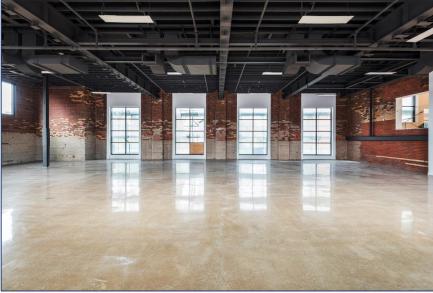

nishes.

- Landlord is seeking a single tenant to occupy the entire building.
- Interior staircase smoothly connects all 4 levels and the building is serviced with a handicap elevator.
- Lots of exposed brick and combination of polished concrete and hardwood floors.
- New HVAC, windows, doors, washrooms. Potential for rooftop outdoor amenity space.
- Massive first party signage available facing Spadina Ave., and also St. Andrews St.
- TTC 501 streetcar to Spadina station and plenty of paid parking lots in the area.
- Building is wired for Fibre Optics provided by Beanfield.







Night accent lighting



St. Andrew St. looking east



St. Andrew St. looking south



Spadina Ave. looking west

### LOWER LEVEL











### FIRST FLOOR











# INTERIOR PHOTOS

### SECOND FLOOR











### THIRD FLOOR









### LOWER LEVEL - 7,973 SF CEILING HEIGHT - 9'9" FT





### FIRST FLOOR - 8,067 SF CEILING HEIGHT - 8'-10" FT



## SECOND FLOOR - 8,032 SF





# THIRD FLOOR – 3,777 SF CEILING HEIGHT – 9'9" FT





# METROPOLITAN COMMERCIAL

626 King St West, Suite 302 Toronto, ON M5V 1M7

www.metcomrealty.com

CONTACT:

MING ZEE
Principal, Broker of Record
416.703.6621 ext. 222
ming.zee@metcomrealty.com