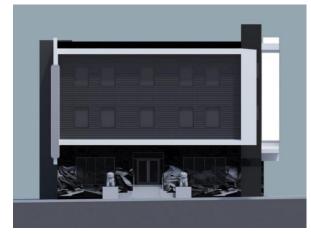

# FOR LEASE | NEW LANDMARK SINGLE TENANT OFFICE BUILDING 346 SPADINA AVENUE TORONTO | ON

**ENTIRE BUILDING OPPORTUNITY** 

**Location** Spadina Avenue at St. Andrew Street. Gateway to Kensington Market.

**Building Details** Single tenant building of approximately 27,849 SF (Not divisible)

### **FEATURES**

Newly renovated brick and beam building with modern exterior finishes.

- Landlord is seeking a single tenant to occupy the entire building.
- Interior staircase smoothly connects all 4 levels and the building is serviced with a handicap elevator.
- Lots of exposed brick and combination of polished concrete and hardwood floors.
- New HVAC, windows, doors, washrooms. Potential for rooftop outdoor amenity space.
- Massive first party signage available facing Spadina Ave., and also St. Andrews St.
- TTC 501 streetcar to Spadina station and plenty of paid parking lots in the area.
- Building is wired for Fibre Optics provided by Beanfield.

Night accent lighting

St. Andrew St. looking east

St. Andrew St. looking south

Spadina Ave. looking west