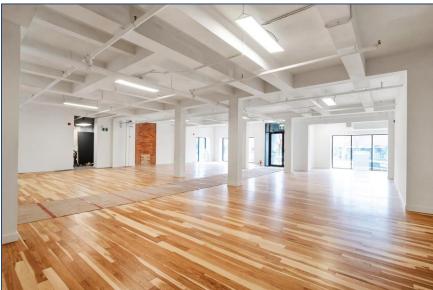

brick and beam building with modern exterior finishes.

- Landlord is seeking a single tenant to occupy the entire building.
- Interior staircase smoothly connects all 4 levels and the building is serviced with a handicap elevator.
- Lots of exposed brick and combination of polished concrete and hardwood floors.
- New HVAC, windows, doors, washrooms. Potential for rooftop outdoor amenity space.
- Massive first party signage available facing Spadina Ave., and also St. Andrews St.
- TTC 501 streetcar to Spadina station and plenty of paid parking lots in the area.
- Building is wired for Fibre Optics provided by Beanfield.







Night accent lighting



St. Andrew St. looking east



St. Andrew St. looking south



Spadina Ave. looking west

### LOWER LEVEL











### FIRST FLOOR











# INTERIOR PHOTOS

### SECOND FLOOR











### THIRD FLOOR









### LOWER LEVEL - 7,973 SF CEILING HEIGHT - 9'9" FT





### FIRST FLOOR - 8,067 SF CEILING HEIGHT - 8'-10" FT



## SECOND FLOOR - 8,032 SF





# THIRD FLOOR – 3,777 SF CEILING HEIGHT – 9'9" FT





# METROPOLITAN COMMERCIAL

626 King St West, Suite 302 Toronto, ON M5V 1M7

www.metcomrealty.com

CONTACT:

MING ZEE
Principal, Broker of Record
416.703.6621 ext. 222
ming.zee@metcomrealty.com