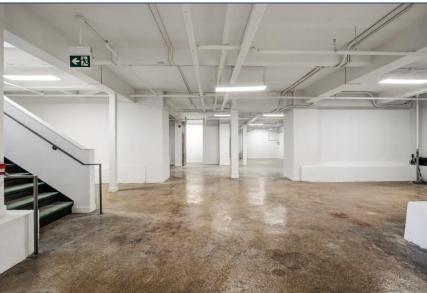

EATURES**

Newly renovated brick and beam building with modern exterior finishes.

- Landlord is seeking a single tenant to occupy the entire building.
- Interior staircase smoothly connects all 4 levels and the building is serviced with a handicap elevator.
- Lots of exposed brick and combination of polished concrete and hardwood floors.
- New HVAC, windows, doors, washrooms. Potential for rooftop outdoor amenity space.
- Massive first party signage available facing Spadina Ave., and also St. Andrews St.
- TTC 501 streetcar to Spadina station and plenty of paid parking lots in the area.
- Building is wired for Fibre Optics provided by Beanfield.







Night accent lighting



St. Andrew St. looking east



St. Andrew St. looking south



Spadina Ave. looking west

### LOWER LEVEL











### FIRST FLOOR











# INTERIOR PHOTOS

### SECOND FLOOR











### THIRD FLOOR









### LOWER LEVEL - 7,973 SF CEILING HEIGHT - 9'9" FT





### FIRST FLOOR - 8,067 SF CEILING HEIGHT - 8'-10" FT



## SECOND FLOOR - 8,032 SF





# THIRD FLOOR – 3,777 SF CEILING HEIGHT – 9'9" FT





# METROPOLITAN COMMERCIAL

626 King St West, Suite 302 Toronto, ON M5V 1M7

www.metcomrealty.com

CONTACT:

MING ZEE
Principal, Broker of Record
416.703.6621 ext. 222
ming.zee@metcomrealty.com