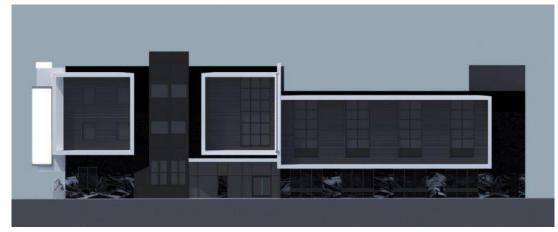

# FOR LEASE | NEW LANDMARK SINGLE TENANT OFFICE BUILDING 346 SPADINA AVENUE TORONTO | ON

**ENTIRE BUILDING OPPORTUNITY** 

**Location** Spadina Avenue at St. Andrew Street. Gateway to Kensington Market.

**Building Details** Single tenant building of approximately 27,849 SF (Not divisible)

### **FEATURES**

Newly renovated brick and beam building with modern exterior finishes.

- Landlord is seeking a single tenant to occupy the entire building.
- Interior staircase smoothly connects all 4 levels and the building is serviced with a handicap elevator.
- Lots of exposed brick and combination of polished concrete and hardwood floors.
- New HVAC, windows, doors, washrooms. Potential for rooftop outdoor amenity space.
- Massive first party signage available facing Spadina Ave., and also St. Andrews St.
- TTC 501 streetcar to Spadina station and plenty of paid parking lots in the area.
- Building is wired for Fibre Optics provided by Beanfield.

Night accent lighting

St. Andrew St. looking east

St. Andrew St. looking south

Spadina Ave. looking west