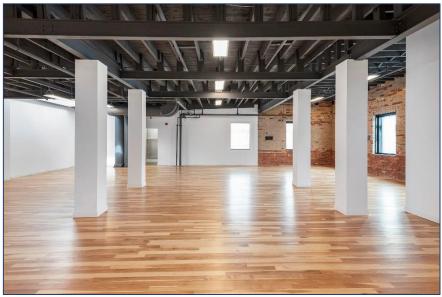

seeking a single tenant to occupy the entire building.
- Interior staircase smoothly connects all 4 levels and the building is serviced with a handicap elevator.
- Lots of exposed brick and combination of polished concrete and hardwood floors.
- New HVAC, windows, doors, washrooms. Potential for rooftop outdoor amenity space.
- Massive first party signage available facing Spadina Ave., and also St. Andrews St.
- TTC 501 streetcar to Spadina station and plenty of paid parking lots in the area.
- Building is wired for Fibre Optics provided by Beanfield.







Night accent lighting



St. Andrew St. looking east



St. Andrew St. looking south



Spadina Ave. looking west

### LOWER LEVEL











### FIRST FLOOR











# INTERIOR PHOTOS

### SECOND FLOOR











### THIRD FLOOR









### LOWER LEVEL - 7,973 SF CEILING HEIGHT - 9'9" FT





### FIRST FLOOR - 8,067 SF CEILING HEIGHT - 8'-10" FT



## SECOND FLOOR - 8,032 SF





# THIRD FLOOR – 3,777 SF CEILING HEIGHT – 9'9" FT





# METROPOLITAN COMMERCIAL

626 King St West, Suite 302 Toronto, ON M5V 1M7

www.metcomrealty.com

CONTACT:

MING ZEE
Principal, Broker of Record
416.703.6621 ext. 222
ming.zee@metcomrealty.com