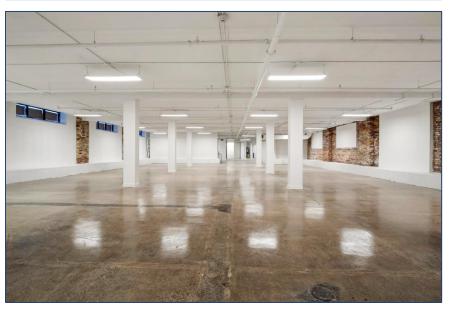

TURES**

Newly renovated brick and beam building with modern exterior finishes.

- Landlord is seeking a single tenant to occupy the entire building.
- Interior staircase smoothly connects all 4 levels and the building is serviced with a handicap elevator.
- Lots of exposed brick and combination of polished concrete and hardwood floors.
- New HVAC, windows, doors, washrooms. Potential for rooftop outdoor amenity space.
- Massive first party signage available facing Spadina Ave., and also St. Andrews St.
- TTC 501 streetcar to Spadina station and plenty of paid parking lots in the area.
- Building is wired for Fibre Optics provided by Beanfield.







Night accent lighting



St. Andrew St. looking east



St. Andrew St. looking south



Spadina Ave. looking west

### LOWER LEVEL











### FIRST FLOOR











# INTERIOR PHOTOS

### SECOND FLOOR











### THIRD FLOOR









### LOWER LEVEL - 7,973 SF CEILING HEIGHT - 9'9" FT





### FIRST FLOOR - 8,067 SF CEILING HEIGHT - 8'-10" FT



## SECOND FLOOR - 8,032 SF





# THIRD FLOOR – 3,777 SF CEILING HEIGHT – 9'9" FT





# METROPOLITAN COMMERCIAL

626 King St West, Suite 302 Toronto, ON M5V 1M7

www.metcomrealty.com

CONTACT:

MING ZEE
Principal, Broker of Record
416.703.6621 ext. 222
ming.zee@metcomrealty.com