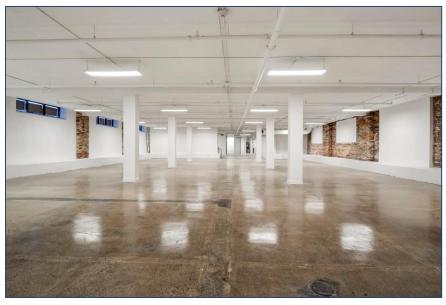

ES**

- Newly renovated brick and beam building with modern exterior finishes.
- Landlord is seeking a single tenant to occupy the entire building.
- Interior staircase smoothly connects all 4 levels and the building is serviced with a handicap elevator.
- Lots of exposed brick and combination of polished concrete and hardwood floors.
- New HVAC, windows, doors, washrooms. Potential for rooftop outdoor amenity space.
- Massive first party signage available facing Spadina Ave., and also St. Andrews St.
- TTC 501 streetcar to Spadina station and plenty of paid parking lots in the area.
- Building is wired for Fibre Optics provided by Beanfield.







Night accent lighting



St. Andrew St. looking east



St. Andrew St. looking south



Spadina Ave. looking west



### LOWER LEVEL











### FIRST FLOOR











# INTERIOR PHOTOS

### SECOND FLOOR











### THIRD FLOOR









### LOWER LEVEL - 7,973 SF CEILING HEIGHT - 9'9" FT







### FIRST FLOOR - 8,067 SF CEILING HEIGHT - 8'-10" FT



### SECOND FLOOR - 8,032 SF





## THIRD FLOOR – 3,777 SF CEILING HEIGHT – 9'9" FT





### METROPOLITAN COMMERCIAL

626 King St West, Suite 302 Toronto, ON M5V 1M7

www.metcomrealty.com

**CONTACT:** 

MING ZEE
Principal, Broker of Record
416.703.6621 ext. 222
ming.zee@metcomrealty.com