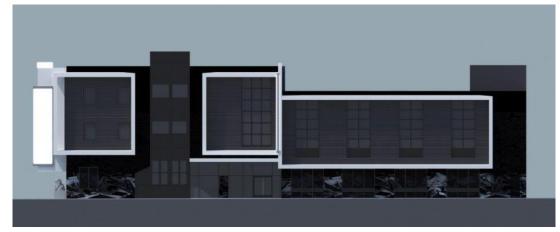

# FOR LEASE | NEW LANDMARK SINGLE TENANT OFFICE BUILDING 346 SPADINA AVENUE TORONTO | ON

**ENTIRE BUILDING OPPORTUNITY** 

**Location** Spadina Avenue at St. Andrew Street. Gateway to Kensington Market.

Building Details Single tenant building of approximately 27,849 SF (Not divisible)

### **FEATURES**

- Newly renovated brick and beam building with modern exterior finishes.
- Landlord is seeking a single tenant to occupy the entire building.
- Interior staircase smoothly connects all 4 levels and the building is serviced with a handicap elevator.
- Lots of exposed brick and combination of polished concrete and hardwood floors.
- New HVAC, windows, doors, washrooms. Potential for rooftop outdoor amenity space.
- Massive first party signage available facing Spadina Ave., and also St. Andrews St.
- TTC 501 streetcar to Spadina station and plenty of paid parking lots in the area.
- Building is wired for Fibre Optics provided by Beanfield.

Night accent lighting

St. Andrew St. looking east

St. Andrew St. looking south

Spadina Ave. looking west