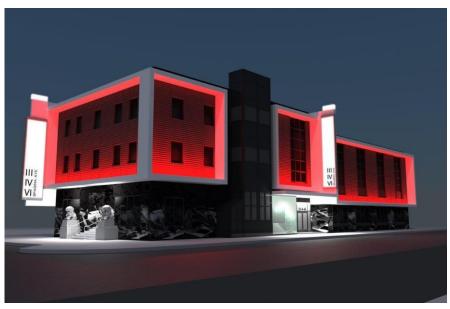

Night accent lighting

St. Andrew St. looking east

St. Andrew St. looking south

Spadina Ave. looking west