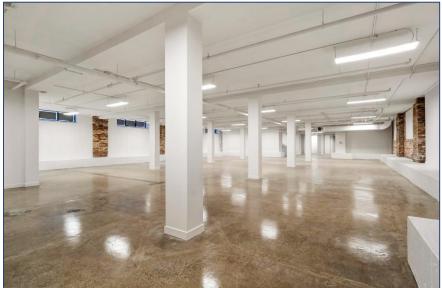

ATURES**

- Newly renovated brick and beam building with modern exterior finishes.
- Landlord is seeking a single tenant to occupy the entire building.
- Interior staircase smoothly connects all 4 levels and the building is serviced with a handicap elevator.
- Lots of exposed brick and combination of polished concrete and hardwood floors.
- New HVAC, windows, doors, washrooms. Potential for rooftop outdoor amenity space.
- Massive first party signage available facing Spadina Ave., and also St. Andrews St.
- TTC 501 streetcar to Spadina station and plenty of paid parking lots in the area.
- Building is wired for Fibre Optics provided by Beanfield.







Night accent lighting



St. Andrew St. looking east



St. Andrew St. looking south



Spadina Ave. looking west



### LOWER LEVEL











### FIRST FLOOR











# INTERIOR PHOTOS

### SECOND FLOOR











### THIRD FLOOR









### LOWER LEVEL - 7,973 SF CEILING HEIGHT - 9'9" FT







### FIRST FLOOR - 8,067 SF CEILING HEIGHT - 8'-10" FT



### SECOND FLOOR - 8,032 SF





## THIRD FLOOR – 3,777 SF CEILING HEIGHT – 9'9" FT





### METROPOLITAN COMMERCIAL

626 King St West, Suite 302 Toronto, ON M5V 1M7

www.metcomrealty.com

**CONTACT:** 

MING ZEE
Principal, Broker of Record
416.703.6621 ext. 222
ming.zee@metcomrealty.com