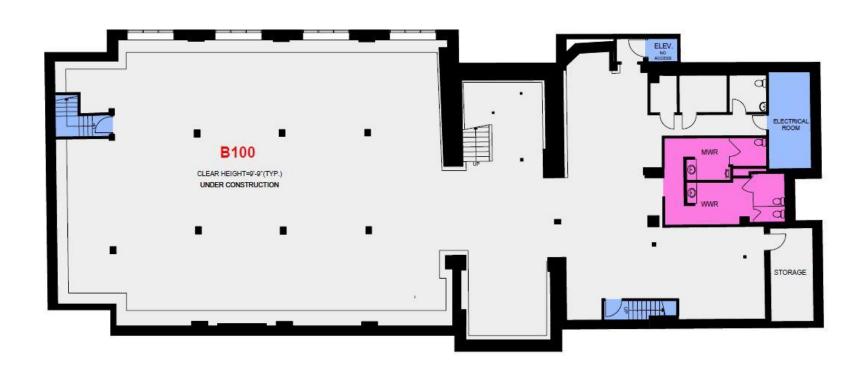

or staircase smoothly connects all 4 levels and the building is serviced with a handicap elevator.
- Lots of exposed brick and combination of polished concrete and hardwood floors.
- New HVAC, windows, doors, washrooms. Potential for rooftop outdoor amenity space.
- Massive first party signage available facing Spadina Ave., and also St. Andrews St.
- TTC 501 streetcar to Spadina station and plenty of paid parking lots in the area.
- Building is wired for Fibre Optics provided by Beanfield.







Night accent lighting



St. Andrew St. looking east



St. Andrew St. looking south



Spadina Ave. looking west



### LOWER LEVEL











### FIRST FLOOR











# INTERIOR PHOTOS

### SECOND FLOOR











### THIRD FLOOR









### LOWER LEVEL - 7,973 SF CEILING HEIGHT - 9'9" FT







### FIRST FLOOR - 8,067 SF CEILING HEIGHT - 8'-10" FT



### SECOND FLOOR - 8,032 SF





## THIRD FLOOR – 3,777 SF CEILING HEIGHT – 9'9" FT





### METROPOLITAN COMMERCIAL

626 King St West, Suite 302 Toronto, ON M5V 1M7

www.metcomrealty.com

**CONTACT:** 

MING ZEE
Principal, Broker of Record
416.703.6621 ext. 222
ming.zee@metcomrealty.com