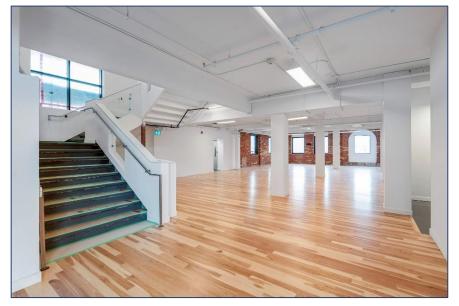

finishes.
- Landlord is seeking a single tenant to occupy the entire building.
- Interior staircase smoothly connects all 4 levels and the building is serviced with a handicap elevator.
- Lots of exposed brick and combination of polished concrete and hardwood floors.
- New HVAC, windows, doors, washrooms. Potential for rooftop outdoor amenity space.
- Massive first party signage available facing Spadina Ave., and also St. Andrews St.
- TTC 501 streetcar to Spadina station and plenty of paid parking lots in the area.
- Building is wired for Fibre Optics provided by Beanfield.







Night accent lighting



St. Andrew St. looking east



St. Andrew St. looking south



Spadina Ave. looking west



### LOWER LEVEL











### FIRST FLOOR











# INTERIOR PHOTOS

### SECOND FLOOR











### THIRD FLOOR









### LOWER LEVEL - 7,973 SF CEILING HEIGHT - 9'9" FT







### FIRST FLOOR - 8,067 SF CEILING HEIGHT - 8'-10" FT



### SECOND FLOOR - 8,032 SF





## THIRD FLOOR – 3,777 SF CEILING HEIGHT – 9'9" FT





### METROPOLITAN COMMERCIAL

626 King St West, Suite 302 Toronto, ON M5V 1M7

www.metcomrealty.com

**CONTACT:** 

MING ZEE
Principal, Broker of Record
416.703.6621 ext. 222
ming.zee@metcomrealty.com