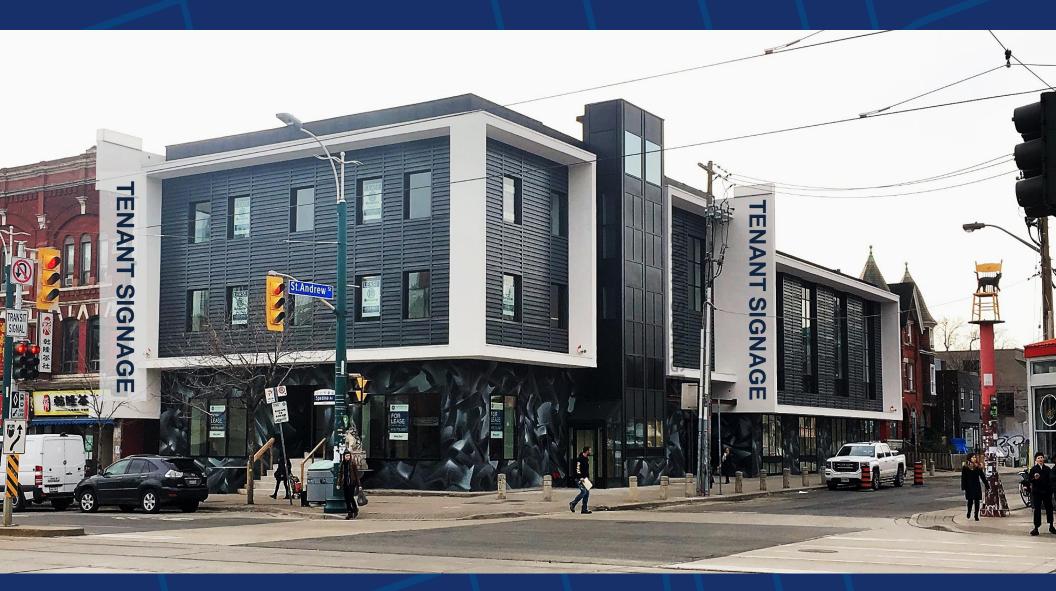

# FOR LEASE | NEW LANDMARK SINGLE TENANT OFFICE BUILDING 346 SPADINA AVENUE TORONTO | ON

**ENTIRE BUILDING OPPORTUNITY** 

**Location** Spadina Avenue at St. Andrew Street. Gateway to Kensington Market.

Building Details Single tenant building of approximately 27,849 SF (Not divisible)

### **FEATURES**

- Newly renovated brick and beam building with modern exterior finishes.
- Landlord is seeking a single tenant to occupy the entire building.
- Interior staircase smoothly connects all 4 levels and the building is serviced with a handicap elevator.
- Lots of exposed brick and combination of polished concrete and hardwood floors.
- New HVAC, windows, doors, washrooms. Potential for rooftop outdoor amenity space.
- Massive first party signage available facing Spadina Ave., and also St. Andrews St.
- TTC 501 streetcar to Spadina station and plenty of paid parking lots in the area.
- Building is wired for Fibre Optics provided by Beanfield.