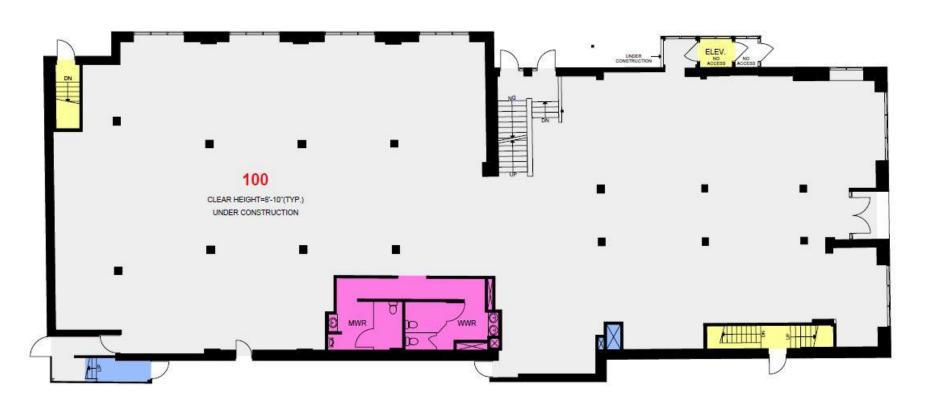

g is serviced with a handicap elevator.
- Lots of exposed brick and combination of polished concrete and hardwood floors.
- New HVAC, windows, doors, washrooms. Potential for rooftop outdoor amenity space.
- Massive first party signage available facing Spadina Ave., and also St. Andrews St.
- TTC 501 streetcar to Spadina station and plenty of paid parking lots in the area.
- Building is wired for Fibre Optics provided by Beanfield.







Night accent lighting



St. Andrew St. looking east



St. Andrew St. looking south



Spadina Ave. looking west



### LOWER LEVEL











### FIRST FLOOR











# INTERIOR PHOTOS

### SECOND FLOOR











### THIRD FLOOR









### LOWER LEVEL - 7,973 SF CEILING HEIGHT - 9'9" FT







### FIRST FLOOR - 8,067 SF CEILING HEIGHT - 8'-10" FT



### SECOND FLOOR - 8,032 SF





## THIRD FLOOR – 3,777 SF CEILING HEIGHT – 9'9" FT





### METROPOLITAN COMMERCIAL

626 King St West, Suite 302 Toronto, ON M5V 1M7

www.metcomrealty.com

**CONTACT:** 

MING ZEE
Principal, Broker of Record
416.703.6621 ext. 222
ming.zee@metcomrealty.com