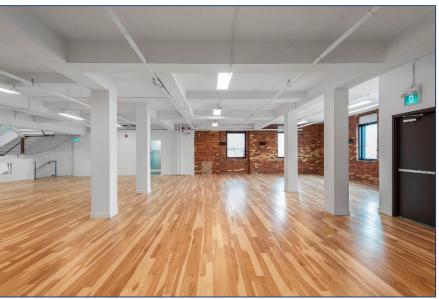

# INTERIOR PHOTOS

### FIRST FLOOR

### FIRST FLOOR - 8,067 SF CEILING HEIGHT - 8'-10" FT