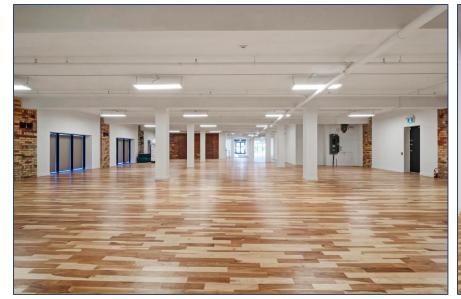

ed brick and beam building with modern exterior finishes.
- Landlord is seeking a single tenant to occupy the entire building.
- Interior staircase smoothly connects all 4 levels and the building is serviced with a handicap elevator.
- Lots of exposed brick and combination of polished concrete and hardwood floors.
- New HVAC, windows, doors, washrooms. Potential for rooftop outdoor amenity space.
- Massive first party signage available facing Spadina Ave., and also St. Andrews St.
- TTC 501 streetcar to Spadina station and plenty of paid parking lots in the area.
- Building is wired for Fibre Optics provided by Beanfield.







Night accent lighting



St. Andrew St. looking east



St. Andrew St. looking south



Spadina Ave. looking west



### LOWER LEVEL











### FIRST FLOOR











# INTERIOR PHOTOS

### SECOND FLOOR











### THIRD FLOOR









### LOWER LEVEL - 7,973 SF CEILING HEIGHT - 9'9" FT







### FIRST FLOOR - 8,067 SF CEILING HEIGHT - 8'-10" FT



### SECOND FLOOR - 8,032 SF





## THIRD FLOOR – 3,777 SF CEILING HEIGHT – 9'9" FT





### METROPOLITAN COMMERCIAL

626 King St West, Suite 302 Toronto, ON M5V 1M7

www.metcomrealty.com

**CONTACT:** 

MING ZEE
Principal, Broker of Record
416.703.6621 ext. 222
ming.zee@metcomrealty.com