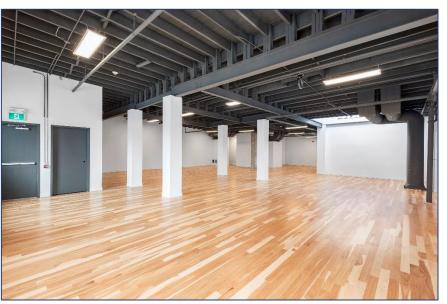

# INTERIOR PHOTOS

### **FEATURES**

- Newly renovated brick and beam building with modern exterior finishes.
- Landlord is seeking a single tenant to occupy the entire building.
- Interior staircase smoothly connects all 4 levels and the building is serviced with a handicap elevator.
- Lots of exposed brick and combination of polished concrete and hardwood floors.
- New HVAC, windows, doors, washrooms. Potential for rooftop outdoor amenity space.
- Massive first party signage available facing Spadina Ave., and also St. Andrews St.
- TTC 501 streetcar to Spadina station and plenty of paid parking lots in the area.
- Building is wired for Fibre Optics provided by Beanfield.