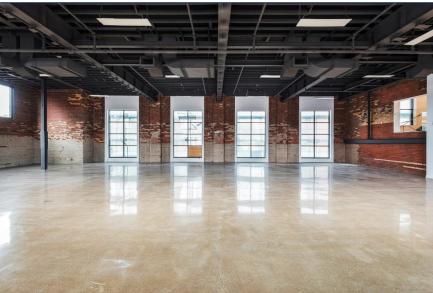

# INTERIOR PHOTOS

### LOWER LEVEL

### LOWER LEVEL - 7,973 SF CEILING HEIGHT - 9'9" FT