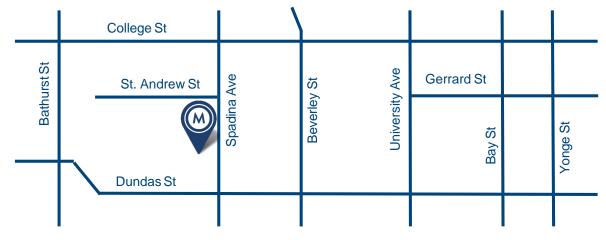

# FOR LEASE | NEW LANDMARK SINGLE TENANT OFFICE BUILDING 346 SPADINA AVENUE TORONTO | ON

**ENTIRE BUILDING OPPORTUNITY** 

**Location** Spadina Avenue at St. Andrew Street. Gateway to Kensington Market.

Building Details Single tenant building of approximately 27,849 SF (Not divisible)