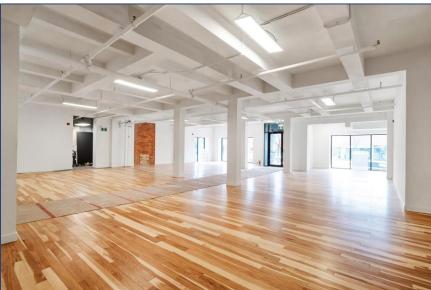

# INTERIOR PHOTOS

### FIRST FLOOR

### FIRST FLOOR - 8,067 SF CEILING HEIGHT - 8'-10" FT