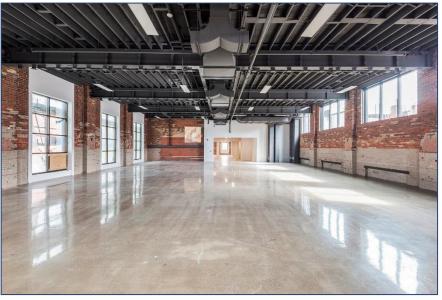

# INTERIOR PHOTOS

### THIRD FLOOR

## THIRD FLOOR – 3,777 SF CEILING HEIGHT – 9'9" FT