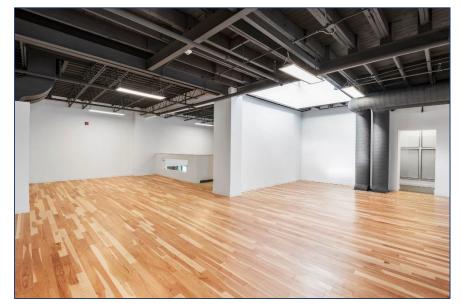

# INTERIOR PHOTOS

### THIRD FLOOR

## THIRD FLOOR – 3,777 SF CEILING HEIGHT – 9'9" FT