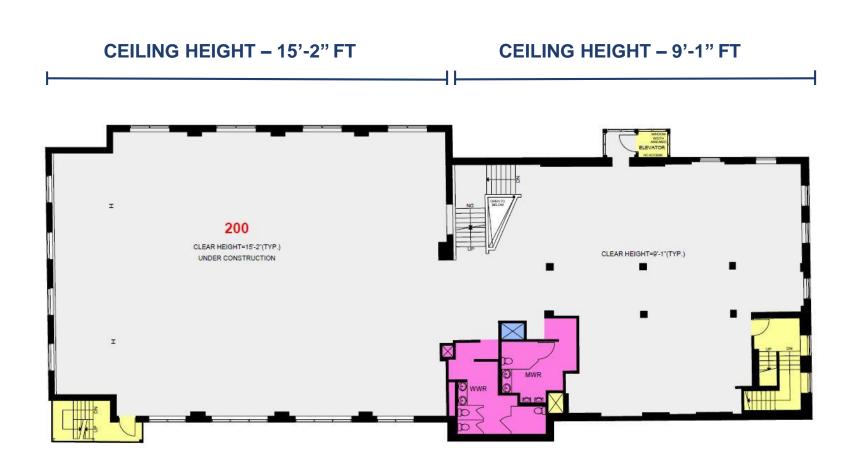

levator.
- Lots of exposed brick and combination of polished concrete and hardwood floors.
- New HVAC, windows, doors, washrooms. Potential for rooftop outdoor amenity space.
- Massive first party signage available facing Spadina Ave., and also St. Andrews St.
- TTC 501 streetcar to Spadina station and plenty of paid parking lots in the area.
- Building is wired for Fibre Optics provided by Beanfield.







Night accent lighting



St. Andrew St. looking east



St. Andrew St. looking south



Spadina Ave. looking west



### LOWER LEVEL











### FIRST FLOOR











# INTERIOR PHOTOS

### SECOND FLOOR











### THIRD FLOOR









### LOWER LEVEL - 7,973 SF CEILING HEIGHT - 9'9" FT







### FIRST FLOOR - 8,067 SF CEILING HEIGHT - 8'-10" FT



### SECOND FLOOR - 8,032 SF





## THIRD FLOOR – 3,777 SF CEILING HEIGHT – 9'9" FT





### METROPOLITAN COMMERCIAL

626 King St West, Suite 302 Toronto, ON M5V 1M7

www.metcomrealty.com

**CONTACT:** 

MING ZEE
Principal, Broker of Record
416.703.6621 ext. 222
ming.zee@metcomrealty.com