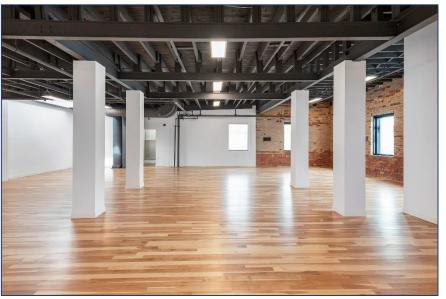

eking a single tenant to occupy the entire building.
- Interior staircase smoothly connects all 4 levels and the building is serviced with a handicap elevator.
- Lots of exposed brick and combination of polished concrete and hardwood floors.
- New HVAC, windows, doors, washrooms. Potential for rooftop outdoor amenity space.
- Massive first party signage available facing Spadina Ave., and also St. Andrews St.
- TTC 501 streetcar to Spadina station and plenty of paid parking lots in the area.
- Building is wired for Fibre Optics provided by Beanfield.







Night accent lighting



St. Andrew St. looking east



St. Andrew St. looking south



Spadina Ave. looking west



### LOWER LEVEL











### FIRST FLOOR











# INTERIOR PHOTOS

### SECOND FLOOR











### THIRD FLOOR









### LOWER LEVEL - 7,973 SF CEILING HEIGHT - 9'9" FT







### FIRST FLOOR - 8,067 SF CEILING HEIGHT - 8'-10" FT



### SECOND FLOOR - 8,032 SF





## THIRD FLOOR – 3,777 SF CEILING HEIGHT – 9'9" FT





### METROPOLITAN COMMERCIAL

626 King St West, Suite 302 Toronto, ON M5V 1M7

www.metcomrealty.com

**CONTACT:** 

MING ZEE
Principal, Broker of Record
416.703.6621 ext. 222
ming.zee@metcomrealty.com