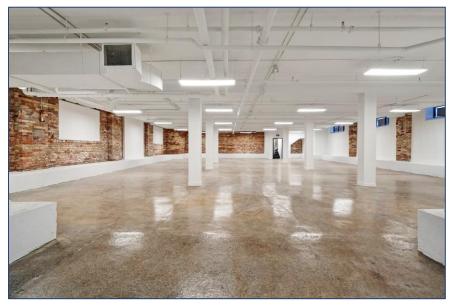

FEATURES**

- Newly renovated brick and beam building with modern exterior finishes.
- Landlord is seeking a single tenant to occupy the entire building.
- Interior staircase smoothly connects all 4 levels and the building is serviced with a handicap elevator.
- Lots of exposed brick and combination of polished concrete and hardwood floors.
- New HVAC, windows, doors, washrooms. Potential for rooftop outdoor amenity space.
- Massive first party signage available facing Spadina Ave., and also St. Andrews St.
- TTC 501 streetcar to Spadina station and plenty of paid parking lots in the area.
- Building is wired for Fibre Optics provided by Beanfield.







Night accent lighting



St. Andrew St. looking east



St. Andrew St. looking south



Spadina Ave. looking west



### LOWER LEVEL











### FIRST FLOOR











# INTERIOR PHOTOS

### SECOND FLOOR











### THIRD FLOOR









### LOWER LEVEL - 7,973 SF CEILING HEIGHT - 9'9" FT







### FIRST FLOOR - 8,067 SF CEILING HEIGHT - 8'-10" FT



### SECOND FLOOR - 8,032 SF





## THIRD FLOOR – 3,777 SF CEILING HEIGHT – 9'9" FT





### METROPOLITAN COMMERCIAL

626 King St West, Suite 302 Toronto, ON M5V 1M7

www.metcomrealty.com

**CONTACT:** 

MING ZEE
Principal, Broker of Record
416.703.6621 ext. 222
ming.zee@metcomrealty.com