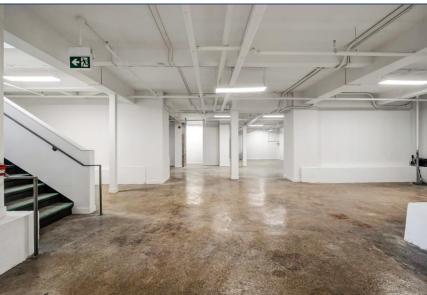

URES**

- Newly renovated brick and beam building with modern exterior finishes.
- Landlord is seeking a single tenant to occupy the entire building.
- Interior staircase smoothly connects all 4 levels and the building is serviced with a handicap elevator.
- Lots of exposed brick and combination of polished concrete and hardwood floors.
- New HVAC, windows, doors, washrooms. Potential for rooftop outdoor amenity space.
- Massive first party signage available facing Spadina Ave., and also St. Andrews St.
- TTC 501 streetcar to Spadina station and plenty of paid parking lots in the area.
- Building is wired for Fibre Optics provided by Beanfield.







Night accent lighting



St. Andrew St. looking east



St. Andrew St. looking south



Spadina Ave. looking west



### LOWER LEVEL











### FIRST FLOOR











# INTERIOR PHOTOS

### SECOND FLOOR











### THIRD FLOOR









### LOWER LEVEL - 7,973 SF CEILING HEIGHT - 9'9" FT







### FIRST FLOOR - 8,067 SF CEILING HEIGHT - 8'-10" FT



### SECOND FLOOR - 8,032 SF





## THIRD FLOOR – 3,777 SF CEILING HEIGHT – 9'9" FT





### METROPOLITAN COMMERCIAL

626 King St West, Suite 302 Toronto, ON M5V 1M7

www.metcomrealty.com

**CONTACT:** 

MING ZEE
Principal, Broker of Record
416.703.6621 ext. 222
ming.zee@metcomrealty.com