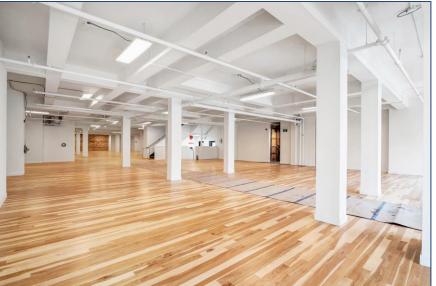

brick and beam building with modern exterior finishes.
- Landlord is seeking a single tenant to occupy the entire building.
- Interior staircase smoothly connects all 4 levels and the building is serviced with a handicap elevator.
- Lots of exposed brick and combination of polished concrete and hardwood floors.
- New HVAC, windows, doors, washrooms. Potential for rooftop outdoor amenity space.
- Massive first party signage available facing Spadina Ave., and also St. Andrews St.
- TTC 501 streetcar to Spadina station and plenty of paid parking lots in the area.
- Building is wired for Fibre Optics provided by Beanfield.







Night accent lighting



St. Andrew St. looking east



St. Andrew St. looking south



Spadina Ave. looking west



### LOWER LEVEL











### FIRST FLOOR











# INTERIOR PHOTOS

### SECOND FLOOR











### THIRD FLOOR









### LOWER LEVEL - 7,973 SF CEILING HEIGHT - 9'9" FT







### FIRST FLOOR - 8,067 SF CEILING HEIGHT - 8'-10" FT



### SECOND FLOOR - 8,032 SF





## THIRD FLOOR – 3,777 SF CEILING HEIGHT – 9'9" FT





### METROPOLITAN COMMERCIAL

626 King St West, Suite 302 Toronto, ON M5V 1M7

www.metcomrealty.com

**CONTACT:** 

MING ZEE
Principal, Broker of Record
416.703.6621 ext. 222
ming.zee@metcomrealty.com