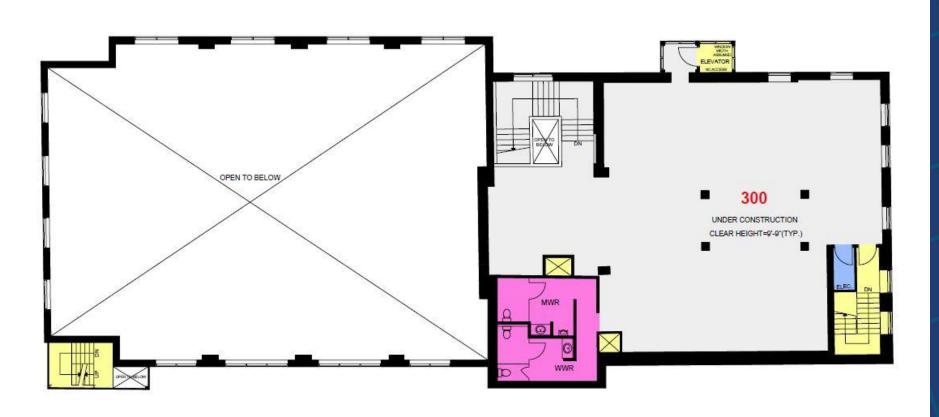

shed concrete and hardwood floors.
- New HVAC, windows, doors, washrooms. Potential for rooftop outdoor amenity space.
- Massive first party signage available facing Spadina Ave., and also St. Andrews St.
- TTC 501 streetcar to Spadina station and plenty of paid parking lots in the area.
- Building is wired for Fibre Optics provided by Beanfield.







Night accent lighting



St. Andrew St. looking east



St. Andrew St. looking south



Spadina Ave. looking west



### LOWER LEVEL











### FIRST FLOOR











# INTERIOR PHOTOS

### SECOND FLOOR











### THIRD FLOOR









### LOWER LEVEL - 7,973 SF CEILING HEIGHT - 9'9" FT







### FIRST FLOOR - 8,067 SF CEILING HEIGHT - 8'-10" FT



### SECOND FLOOR - 8,032 SF





## THIRD FLOOR – 3,777 SF CEILING HEIGHT – 9'9" FT





### METROPOLITAN COMMERCIAL

626 King St West, Suite 302 Toronto, ON M5V 1M7

www.metcomrealty.com

**CONTACT:** 

MING ZEE
Principal, Broker of Record
416.703.6621 ext. 222
ming.zee@metcomrealty.com