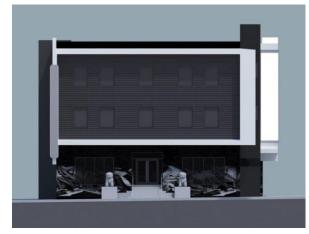

# FOR LEASE | NEW LANDMARK SINGLE TENANT OFFICE BUILDING 346 SPADINA AVENUE TORONTO | ON

**ENTIRE BUILDING OPPORTUNITY** 

**Location** Spadina Avenue at St. Andrew Street. Gateway to Kensington Market.

Building Details Single tenant building of approximately 27,849 SF (Not divisible)

### **FEATURES**

- Newly renovated brick and beam building with modern exterior finishes.
- Landlord is seeking a single tenant to occupy the entire building.
- Interior staircase smoothly connects all 4 levels and the building is serviced with a handicap elevator.
- Lots of exposed brick and combination of polished concrete and hardwood floors.
- New HVAC, windows, doors, washrooms. Potential for rooftop outdoor amenity space.
- Massive first party signage available facing Spadina Ave., and also St. Andrews St.
- TTC 501 streetcar to Spadina station and plenty of paid parking lots in the area.
- Building is wired for Fibre Optics provided by Beanfield.

Night accent lighting

St. Andrew St. looking east

St. Andrew St. looking south

Spadina Ave. looking west