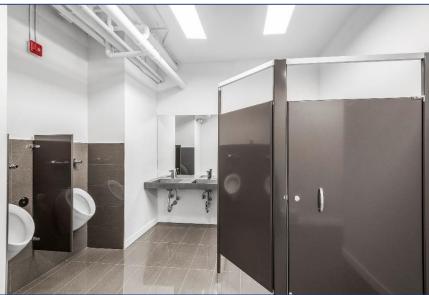

# INTERIOR PHOTOS

### **FEATURES**

- Newly renovated brick and beam building with modern exterior finishes.
- Landlord is seeking a single tenant to occupy the entire building.
- Interior staircase smoothly connects all 4 levels and the building is serviced with a handicap elevator.
- Lots of exposed brick and combination of polished concrete and hardwood floors.
- New HVAC, windows, doors, washrooms. Potential for rooftop outdoor amenity space.
- Massive first party signage available facing Spadina Ave., and also St. Andrews St.
- TTC 501 streetcar to Spadina station and plenty of paid parking lots in the area.
- Building is wired for Fibre Optics provided by Beanfield.