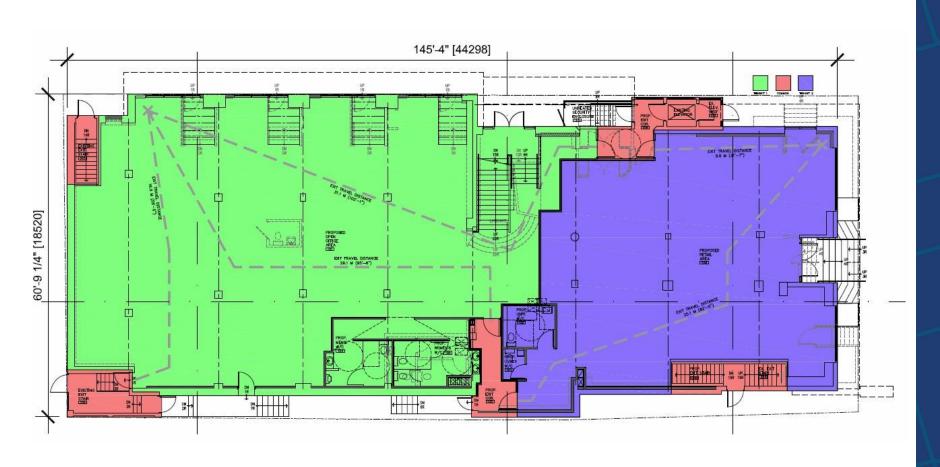

case smoothly connects all 4 levels and the building is serviced with a handicap elevator.
- Lots of exposed brick and combination of polished concrete and hardwood floors.
- New HVAC, windows, doors, washrooms. Potential for rooftop outdoor amenity space.
- Massive first party signage available facing Spadina Ave., and also St. Andrews St.
- TTC 501 streetcar to Spadina station and plenty of paid parking lots in the area.







Night accent lighting



St. Andrew St. looking east



St. Andrew St. looking south



Spadina Ave. looking west



### LOWER LEVEL











### FIRST FLOOR











# INTERIOR PHOTOS

## SECOND FLOOR











### THIRD FLOOR









### **LOWER LEVEL**

### **CEILING HEIGHT - 10'-5" FT**



7,787 SF



## **FIRST FLOOR**

**CEILING HEIGHT - 10'-8" FT** 



7,962 SF

### **SECOND FLOOR**



7,991 SF

# THIRD FLOOR CEILING HEIGHT – 10'-3"-11'10" FT



3,798 SF



# METROPOLITAN COMMERCIAL

626 King St West, Suite 302 Toronto, ON M5V 1M7

www.metcomrealty.com

**CONTACT:** 

MING ZEE
Principal, Broker of Record
416.703.6621 ext. 222
ming.zee@metcomrealty.com