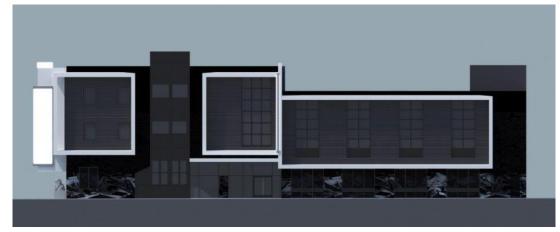

### **FEATURES**

- Newly renovated brick and beam building with modern exterior finishes.
- Landlord is seeking a single tenant to occupy the entire building.
- Interior staircase smoothly connects all 4 levels and the building is serviced with a handicap elevator.
- Lots of exposed brick and combination of polished concrete and hardwood floors.
- New HVAC, windows, doors, washrooms. Potential for rooftop outdoor amenity space.
- Massive first party signage available facing Spadina Ave., and also St. Andrews St.
- TTC 501 streetcar to Spadina station and plenty of paid parking lots in the area.

Night accent lighting

St. Andrew St. looking east

St. Andrew St. looking south

Spadina Ave. looking west