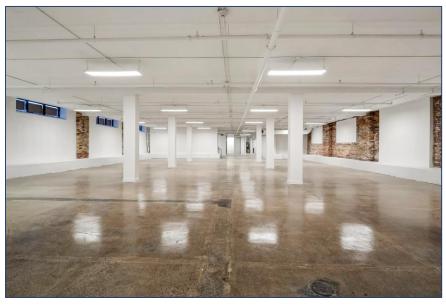

ilities.

Term 5-10 Years
Possession Immediate

### **FEATURES**

- Newly renovated brick and beam building with modern exterior finishes.
- Landlord is seeking a single tenant to occupy the entire building.
- Interior staircase smoothly connects all 4 levels and the building is serviced with a handicap elevator.
- Lots of exposed brick and combination of polished concrete and hardwood floors.
- New HVAC, windows, doors, washrooms. Potential for rooftop outdoor amenity space.
- Massive first party signage available facing Spadina Ave., and also St. Andrews St.
- TTC 501 streetcar to Spadina station and plenty of paid parking lots in the area.







Night accent lighting



St. Andrew St. looking east



St. Andrew St. looking south



Spadina Ave. looking west



### LOWER LEVEL











### FIRST FLOOR











# INTERIOR PHOTOS

## SECOND FLOOR











### THIRD FLOOR









### **LOWER LEVEL**

### **CEILING HEIGHT - 10'-5" FT**



7,787 SF



## **FIRST FLOOR**

**CEILING HEIGHT - 10'-8" FT** 



7,962 SF

### **SECOND FLOOR**



7,991 SF

# THIRD FLOOR CEILING HEIGHT – 10'-3"-11'10" FT



3,798 SF



# METROPOLITAN COMMERCIAL

626 King St West, Suite 302 Toronto, ON M5V 1M7

www.metcomrealty.com

**CONTACT:** 

MING ZEE
Principal, Broker of Record
416.703.6621 ext. 222
ming.zee@metcomrealty.com