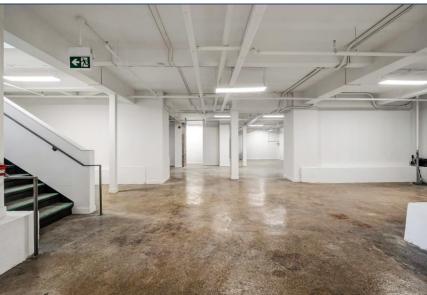

### LOWER LEVEL

### **LOWER LEVEL**

### **CEILING HEIGHT - 10'-5" FT**

7,787 SF