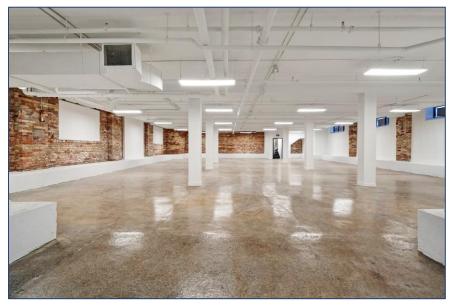

lus Utilities.

Term 5-10 Years
Possession Immediate

### **FEATURES**

- Newly renovated brick and beam building with modern exterior finishes.
- Landlord is seeking a single tenant to occupy the entire building.
- Interior staircase smoothly connects all 4 levels and the building is serviced with a handicap elevator.
- Lots of exposed brick and combination of polished concrete and hardwood floors.
- New HVAC, windows, doors, washrooms. Potential for rooftop outdoor amenity space.
- Massive first party signage available facing Spadina Ave., and also St. Andrews St.
- TTC 501 streetcar to Spadina station and plenty of paid parking lots in the area.







Night accent lighting



St. Andrew St. looking east



St. Andrew St. looking south



Spadina Ave. looking west



### LOWER LEVEL











### FIRST FLOOR











# INTERIOR PHOTOS

## SECOND FLOOR











### THIRD FLOOR









### **LOWER LEVEL**

### **CEILING HEIGHT - 10'-5" FT**



7,787 SF



## **FIRST FLOOR**

**CEILING HEIGHT - 10'-8" FT** 



7,962 SF

### **SECOND FLOOR**



7,991 SF

# THIRD FLOOR CEILING HEIGHT – 10'-3"-11'10" FT



3,798 SF



# METROPOLITAN COMMERCIAL

626 King St West, Suite 302 Toronto, ON M5V 1M7

www.metcomrealty.com

**CONTACT:** 

MING ZEE
Principal, Broker of Record
416.703.6621 ext. 222
ming.zee@metcomrealty.com