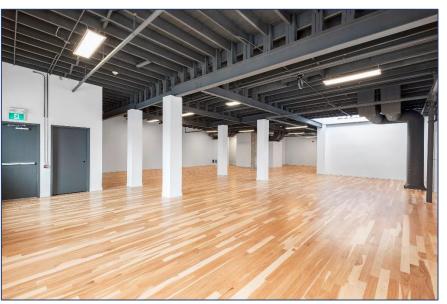

building with modern exterior finishes.
- Landlord is seeking a single tenant to occupy the entire building.
- Interior staircase smoothly connects all 4 levels and the building is serviced with a handicap elevator.
- Lots of exposed brick and combination of polished concrete and hardwood floors.
- New HVAC, windows, doors, washrooms. Potential for rooftop outdoor amenity space.
- Massive first party signage available facing Spadina Ave., and also St. Andrews St.
- TTC 501 streetcar to Spadina station and plenty of paid parking lots in the area.







Night accent lighting



St. Andrew St. looking east



St. Andrew St. looking south



Spadina Ave. looking west



### LOWER LEVEL











### FIRST FLOOR











# INTERIOR PHOTOS

## SECOND FLOOR











### THIRD FLOOR









### **LOWER LEVEL**

### **CEILING HEIGHT - 10'-5" FT**



7,787 SF



## **FIRST FLOOR**

**CEILING HEIGHT - 10'-8" FT** 



7,962 SF

### **SECOND FLOOR**



7,991 SF

# THIRD FLOOR CEILING HEIGHT – 10'-3"-11'10" FT



3,798 SF



# METROPOLITAN COMMERCIAL

626 King St West, Suite 302 Toronto, ON M5V 1M7

www.metcomrealty.com

**CONTACT:** 

MING ZEE
Principal, Broker of Record
416.703.6621 ext. 222
ming.zee@metcomrealty.com