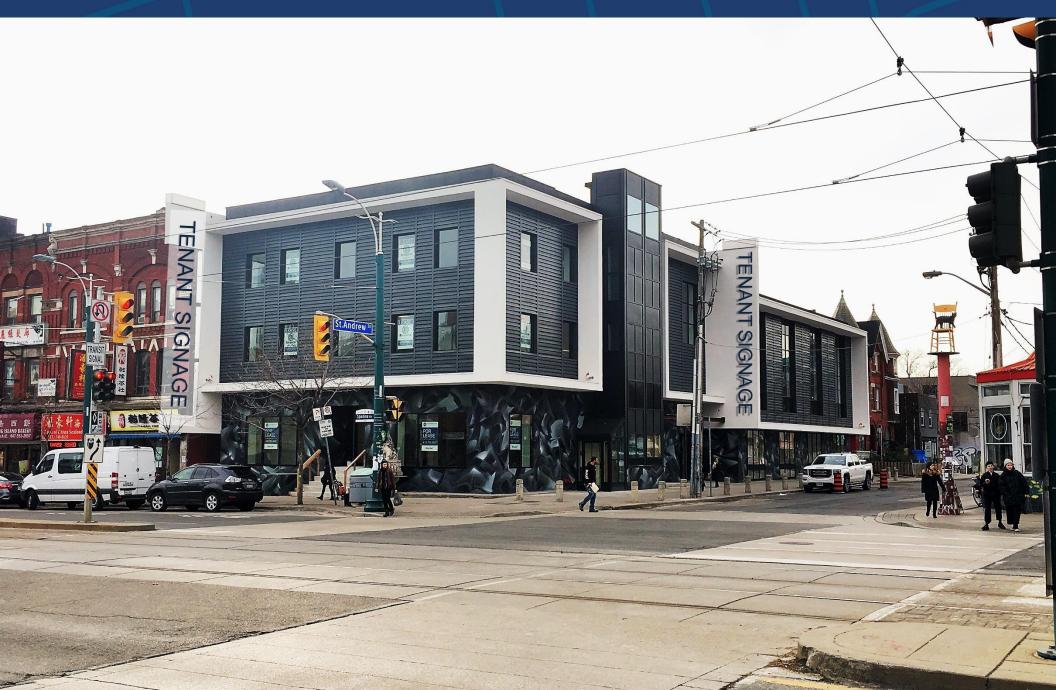

# 346 SPADINA AVENUE

TORONTO | ON

**Location** Spadina Avenue at St. Andrew Street. Gateway to Kensington Market.

**Building Details** Single tenant building of approximately 28,000 SF (Not divisible)

Lower Level: 7,787 SF 1st Floor: 7,962 SF 2nd Floor: 7,991 SF 3rd Floor: 3,798 SF

### **FEATURES**

- Newly renovated brick and beam building with modern exterior finishes.
- Landlord is seeking a single tenant to occupy the entire building.
- Interior staircase smoothly connects all 4 levels and the building is serviced with a handicap elevator.
- Lots of exposed brick and combination of polished concrete and hardwood floors.
- New HVAC, windows, doors, washrooms. Potential for rooftop outdoor amenity space.
- Massive first party signage available facing Spadina Ave., and also St. Andrews St.
- TTC 501 streetcar to Spadina station and plenty of paid parking lots in the area.