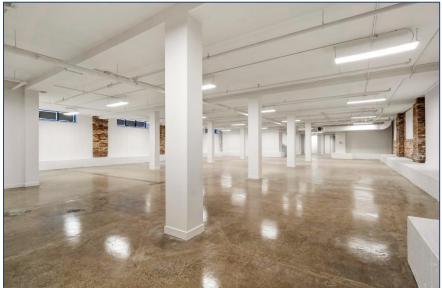

s Utilities.

Term 5-10 Years
Possession Immediate

### **FEATURES**

- Newly renovated brick and beam building with modern exterior finishes.
- Landlord is seeking a single tenant to occupy the entire building.
- Interior staircase smoothly connects all 4 levels and the building is serviced with a handicap elevator.
- Lots of exposed brick and combination of polished concrete and hardwood floors.
- New HVAC, windows, doors, washrooms. Potential for rooftop outdoor amenity space.
- Massive first party signage available facing Spadina Ave., and also St. Andrews St.
- TTC 501 streetcar to Spadina station and plenty of paid parking lots in the area.







Night accent lighting



St. Andrew St. looking east



St. Andrew St. looking south



Spadina Ave. looking west



### LOWER LEVEL











### FIRST FLOOR











# INTERIOR PHOTOS

## SECOND FLOOR











### THIRD FLOOR









### **LOWER LEVEL**

### **CEILING HEIGHT - 10'-5" FT**



7,787 SF



## **FIRST FLOOR**

**CEILING HEIGHT - 10'-8" FT** 



7,962 SF

### **SECOND FLOOR**



7,991 SF

# THIRD FLOOR CEILING HEIGHT – 10'-3"-11'10" FT



3,798 SF



# METROPOLITAN COMMERCIAL

626 King St West, Suite 302 Toronto, ON M5V 1M7

www.metcomrealty.com

**CONTACT:** 

MING ZEE
Principal, Broker of Record
416.703.6621 ext. 222
ming.zee@metcomrealty.com