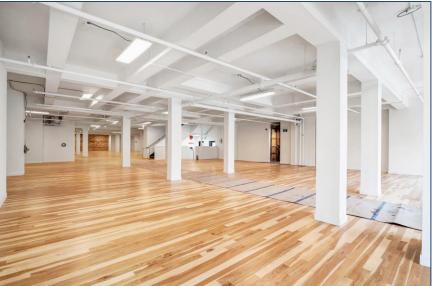

rs
Possession Immediate

### **FEATURES**

- Newly renovated brick and beam building with modern exterior finishes.
- Landlord is seeking a single tenant to occupy the entire building.
- Interior staircase smoothly connects all 4 levels and the building is serviced with a handicap elevator.
- Lots of exposed brick and combination of polished concrete and hardwood floors.
- New HVAC, windows, doors, washrooms. Potential for rooftop outdoor amenity space.
- Massive first party signage available facing Spadina Ave., and also St. Andrews St.
- TTC 501 streetcar to Spadina station and plenty of paid parking lots in the area.







Night accent lighting



St. Andrew St. looking east



St. Andrew St. looking south



Spadina Ave. looking west



### LOWER LEVEL











### FIRST FLOOR











# INTERIOR PHOTOS

## SECOND FLOOR











### THIRD FLOOR









### **LOWER LEVEL**

### **CEILING HEIGHT - 10'-5" FT**



7,787 SF



## **FIRST FLOOR**

**CEILING HEIGHT - 10'-8" FT** 



7,962 SF

### **SECOND FLOOR**



7,991 SF

# THIRD FLOOR CEILING HEIGHT – 10'-3"-11'10" FT



3,798 SF



# METROPOLITAN COMMERCIAL

626 King St West, Suite 302 Toronto, ON M5V 1M7

www.metcomrealty.com

**CONTACT:** 

MING ZEE
Principal, Broker of Record
416.703.6621 ext. 222
ming.zee@metcomrealty.com