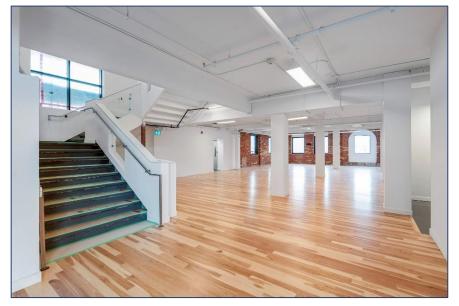

# INTERIOR PHOTOS

### **FEATURES**

- Newly renovated brick and beam building with modern exterior finishes.
- Landlord is seeking a single tenant to occupy the entire building.
- Interior staircase smoothly connects all 4 levels and the building is serviced with a handicap elevator.
- Lots of exposed brick and combination of polished concrete and hardwood floors.
- New HVAC, windows, doors, washrooms. Potential for rooftop outdoor amenity space.
- Massive first party signage available facing Spadina Ave., and also St. Andrews St.
- TTC 501 streetcar to Spadina station and plenty of paid parking lots in the area.