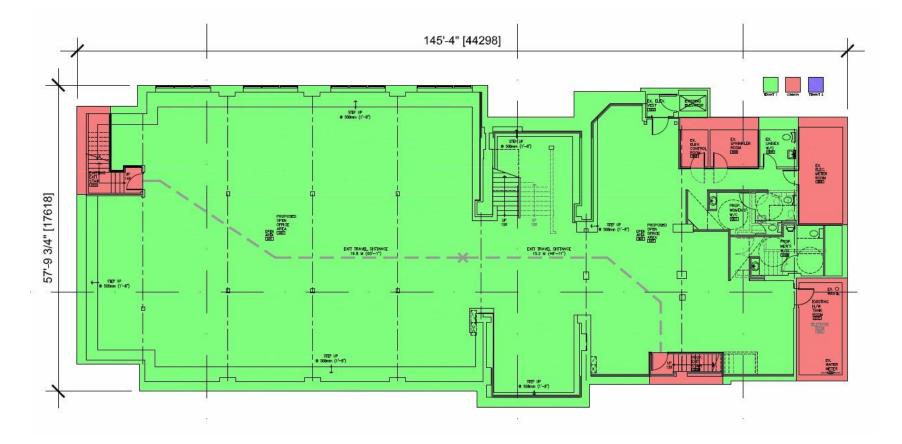

### LOWER LEVEL

### **LOWER LEVEL**

### **CEILING HEIGHT - 10'-5" FT**

7,787 SF