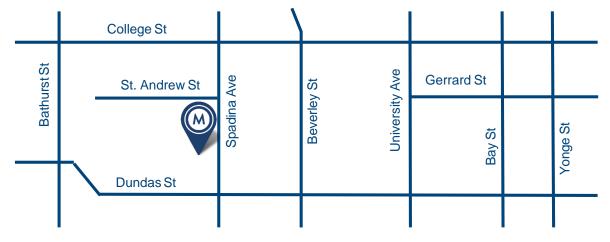

# 346 SPADINA AVENUE

TORONTO | ON

**Location** Spadina Avenue at St. Andrew Street. Gateway to Kensington Market.

**Building Details** Single tenant building of approximately 28,000 SF (Not divisible)

Lower Level: 7,787 SF 1st Floor: 7,962 SF 2nd Floor: 7,991 SF 3rd Floor: 3,798 SF