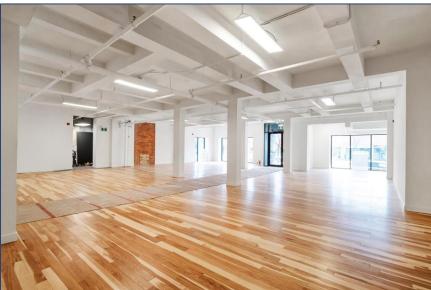

Possession Immediate

### **FEATURES**

- Newly renovated brick and beam building with modern exterior finishes.
- Landlord is seeking a single tenant to occupy the entire building.
- Interior staircase smoothly connects all 4 levels and the building is serviced with a handicap elevator.
- Lots of exposed brick and combination of polished concrete and hardwood floors.
- New HVAC, windows, doors, washrooms. Potential for rooftop outdoor amenity space.
- Massive first party signage available facing Spadina Ave., and also St. Andrews St.
- TTC 501 streetcar to Spadina station and plenty of paid parking lots in the area.







Night accent lighting



St. Andrew St. looking east



St. Andrew St. looking south



Spadina Ave. looking west



### LOWER LEVEL











### FIRST FLOOR











# INTERIOR PHOTOS

## SECOND FLOOR











### THIRD FLOOR









### **LOWER LEVEL**

### **CEILING HEIGHT - 10'-5" FT**



7,787 SF



## **FIRST FLOOR**

**CEILING HEIGHT - 10'-8" FT** 



7,962 SF

### **SECOND FLOOR**



7,991 SF

# THIRD FLOOR CEILING HEIGHT – 10'-3"-11'10" FT



3,798 SF



# METROPOLITAN COMMERCIAL

626 King St West, Suite 302 Toronto, ON M5V 1M7

www.metcomrealty.com

**CONTACT:** 

MING ZEE
Principal, Broker of Record
416.703.6621 ext. 222
ming.zee@metcomrealty.com