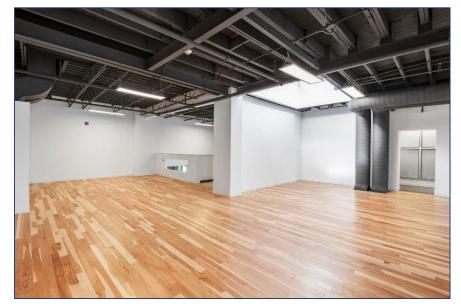

d beam building with modern exterior finishes.
- Landlord is seeking a single tenant to occupy the entire building.
- Interior staircase smoothly connects all 4 levels and the building is serviced with a handicap elevator.
- Lots of exposed brick and combination of polished concrete and hardwood floors.
- New HVAC, windows, doors, washrooms. Potential for rooftop outdoor amenity space.
- Massive first party signage available facing Spadina Ave., and also St. Andrews St.
- TTC 501 streetcar to Spadina station and plenty of paid parking lots in the area.







Night accent lighting



St. Andrew St. looking east



St. Andrew St. looking south



Spadina Ave. looking west



### LOWER LEVEL











### FIRST FLOOR











# INTERIOR PHOTOS

## SECOND FLOOR











### THIRD FLOOR









### **LOWER LEVEL**

### **CEILING HEIGHT - 10'-5" FT**



7,787 SF



## **FIRST FLOOR**

**CEILING HEIGHT - 10'-8" FT** 



7,962 SF

### **SECOND FLOOR**



7,991 SF

# THIRD FLOOR CEILING HEIGHT – 10'-3"-11'10" FT



3,798 SF



# METROPOLITAN COMMERCIAL

626 King St West, Suite 302 Toronto, ON M5V 1M7

www.metcomrealty.com

**CONTACT:** 

MING ZEE
Principal, Broker of Record
416.703.6621 ext. 222
ming.zee@metcomrealty.com