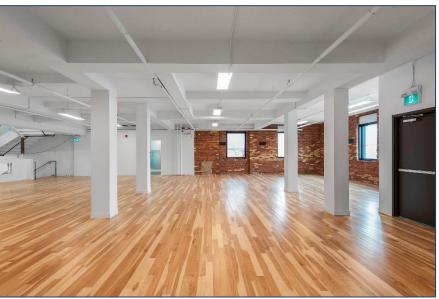

renovated brick and beam building with modern exterior finishes.
- Landlord is seeking a single tenant to occupy the entire building.
- Interior staircase smoothly connects all 4 levels and the building is serviced with a handicap elevator.
- Lots of exposed brick and combination of polished concrete and hardwood floors.
- New HVAC, windows, doors, washrooms. Potential for rooftop outdoor amenity space.
- Massive first party signage available facing Spadina Ave., and also St. Andrews St.
- TTC 501 streetcar to Spadina station and plenty of paid parking lots in the area.







Night accent lighting



St. Andrew St. looking east



St. Andrew St. looking south



Spadina Ave. looking west



### LOWER LEVEL











### FIRST FLOOR











# INTERIOR PHOTOS

## SECOND FLOOR











### THIRD FLOOR









### **LOWER LEVEL**

### **CEILING HEIGHT - 10'-5" FT**



7,787 SF



## **FIRST FLOOR**

**CEILING HEIGHT - 10'-8" FT** 



7,962 SF

### **SECOND FLOOR**



7,991 SF

# THIRD FLOOR CEILING HEIGHT – 10'-3"-11'10" FT



3,798 SF



# METROPOLITAN COMMERCIAL

626 King St West, Suite 302 Toronto, ON M5V 1M7

www.metcomrealty.com

**CONTACT:** 

MING ZEE
Principal, Broker of Record
416.703.6621 ext. 222
ming.zee@metcomrealty.com