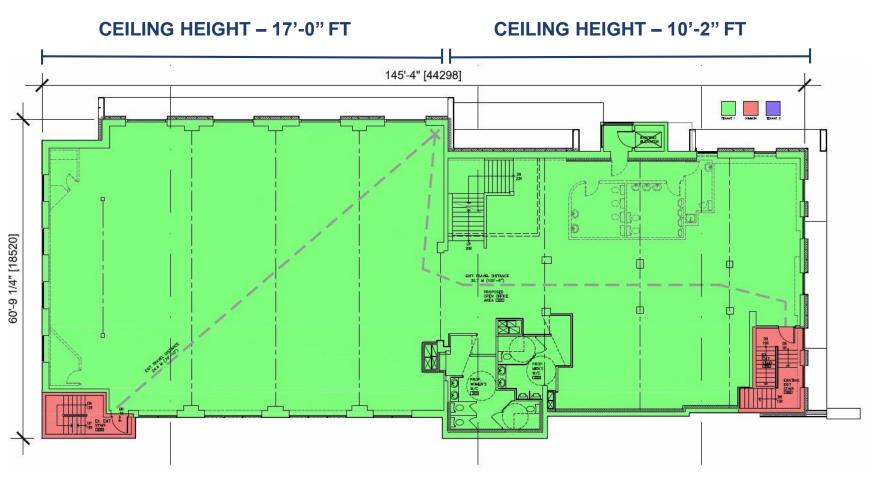

s and the building is serviced with a handicap elevator.
- Lots of exposed brick and combination of polished concrete and hardwood floors.
- New HVAC, windows, doors, washrooms. Potential for rooftop outdoor amenity space.
- Massive first party signage available facing Spadina Ave., and also St. Andrews St.
- TTC 501 streetcar to Spadina station and plenty of paid parking lots in the area.







Night accent lighting



St. Andrew St. looking east



St. Andrew St. looking south



Spadina Ave. looking west



### LOWER LEVEL











### FIRST FLOOR











# INTERIOR PHOTOS

## SECOND FLOOR











### THIRD FLOOR









### **LOWER LEVEL**

### **CEILING HEIGHT - 10'-5" FT**



7,787 SF



## **FIRST FLOOR**

**CEILING HEIGHT - 10'-8" FT** 



7,962 SF

### **SECOND FLOOR**



7,991 SF

# THIRD FLOOR CEILING HEIGHT – 10'-3"-11'10" FT



3,798 SF



# METROPOLITAN COMMERCIAL

626 King St West, Suite 302 Toronto, ON M5V 1M7

www.metcomrealty.com

**CONTACT:** 

MING ZEE
Principal, Broker of Record
416.703.6621 ext. 222
ming.zee@metcomrealty.com