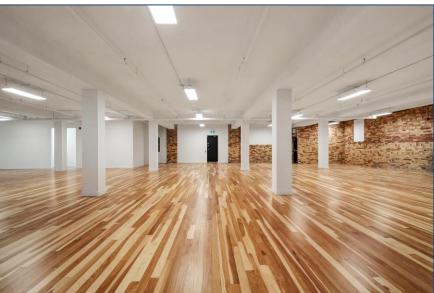

ossession Immediate

### **FEATURES**

- Newly renovated brick and beam building with modern exterior finishes.
- Landlord is seeking a single tenant to occupy the entire building.
- Interior staircase smoothly connects all 4 levels and the building is serviced with a handicap elevator.
- Lots of exposed brick and combination of polished concrete and hardwood floors.
- New HVAC, windows, doors, washrooms. Potential for rooftop outdoor amenity space.
- Massive first party signage available facing Spadina Ave., and also St. Andrews St.
- TTC 501 streetcar to Spadina station and plenty of paid parking lots in the area.







Night accent lighting



St. Andrew St. looking east



St. Andrew St. looking south



Spadina Ave. looking west



### LOWER LEVEL











### FIRST FLOOR











# INTERIOR PHOTOS

## SECOND FLOOR











### THIRD FLOOR









### **LOWER LEVEL**

### **CEILING HEIGHT - 10'-5" FT**



7,787 SF



## **FIRST FLOOR**

**CEILING HEIGHT - 10'-8" FT** 



7,962 SF

### **SECOND FLOOR**



7,991 SF

# THIRD FLOOR CEILING HEIGHT – 10'-3"-11'10" FT



3,798 SF



# METROPOLITAN COMMERCIAL

626 King St West, Suite 302 Toronto, ON M5V 1M7

www.metcomrealty.com

**CONTACT:** 

MING ZEE
Principal, Broker of Record
416.703.6621 ext. 222
ming.zee@metcomrealty.com