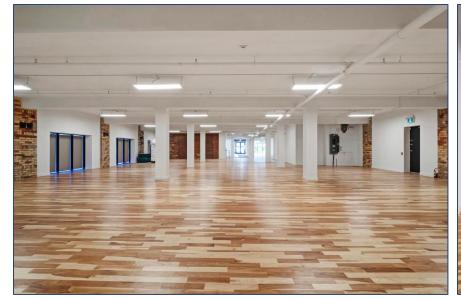

ears
Possession Immediate

### **FEATURES**

- Newly renovated brick and beam building with modern exterior finishes.
- Landlord is seeking a single tenant to occupy the entire building.
- Interior staircase smoothly connects all 4 levels and the building is serviced with a handicap elevator.
- Lots of exposed brick and combination of polished concrete and hardwood floors.
- New HVAC, windows, doors, washrooms. Potential for rooftop outdoor amenity space.
- Massive first party signage available facing Spadina Ave., and also St. Andrews St.
- TTC 501 streetcar to Spadina station and plenty of paid parking lots in the area.







Night accent lighting



St. Andrew St. looking east



St. Andrew St. looking south



Spadina Ave. looking west



### LOWER LEVEL











### FIRST FLOOR











# INTERIOR PHOTOS

## SECOND FLOOR











### THIRD FLOOR









### **LOWER LEVEL**

### **CEILING HEIGHT - 10'-5" FT**



7,787 SF



## **FIRST FLOOR**

**CEILING HEIGHT - 10'-8" FT** 



7,962 SF

### **SECOND FLOOR**



7,991 SF

# THIRD FLOOR CEILING HEIGHT – 10'-3"-11'10" FT



3,798 SF



# METROPOLITAN COMMERCIAL

626 King St West, Suite 302 Toronto, ON M5V 1M7

www.metcomrealty.com

**CONTACT:** 

MING ZEE
Principal, Broker of Record
416.703.6621 ext. 222
ming.zee@metcomrealty.com