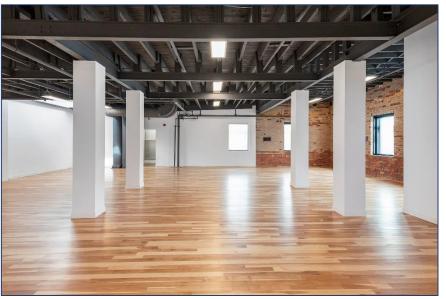

beam building with modern exterior finishes.
- Landlord is seeking a single tenant to occupy the entire building.
- Interior staircase smoothly connects all 4 levels and the building is serviced with a handicap elevator.
- Lots of exposed brick and combination of polished concrete and hardwood floors.
- New HVAC, windows, doors, washrooms. Potential for rooftop outdoor amenity space.
- Massive first party signage available facing Spadina Ave., and also St. Andrews St.
- TTC 501 streetcar to Spadina station and plenty of paid parking lots in the area.







Night accent lighting



St. Andrew St. looking east



St. Andrew St. looking south



Spadina Ave. looking west



### LOWER LEVEL











### FIRST FLOOR











# INTERIOR PHOTOS

## SECOND FLOOR











### THIRD FLOOR









### **LOWER LEVEL**

### **CEILING HEIGHT - 10'-5" FT**



7,787 SF



## **FIRST FLOOR**

**CEILING HEIGHT - 10'-8" FT** 



7,962 SF

### **SECOND FLOOR**



7,991 SF

# THIRD FLOOR CEILING HEIGHT – 10'-3"-11'10" FT



3,798 SF



# METROPOLITAN COMMERCIAL

626 King St West, Suite 302 Toronto, ON M5V 1M7

www.metcomrealty.com

**CONTACT:** 

MING ZEE
Principal, Broker of Record
416.703.6621 ext. 222
ming.zee@metcomrealty.com