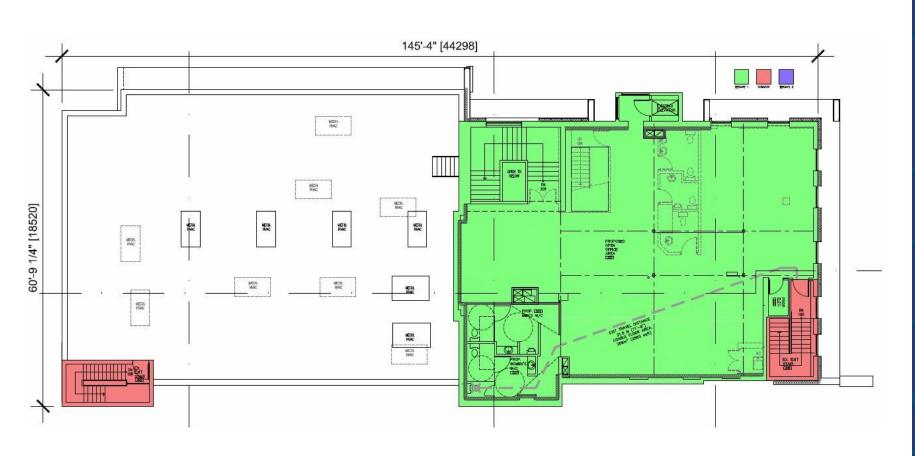

### LOWER LEVEL

### **LOWER LEVEL**

### **CEILING HEIGHT - 10'-5" FT**

7,787 SF