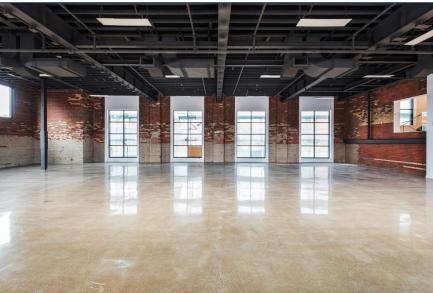

### LOWER LEVEL

### **LOWER LEVEL**

### **CEILING HEIGHT - 10'-5" FT**

7,787 SF