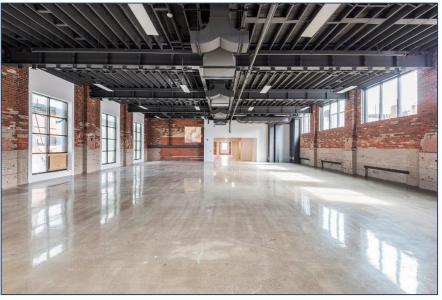

ewly renovated brick and beam building with modern exterior finishes.
- Landlord is seeking a single tenant to occupy the entire building.
- Interior staircase smoothly connects all 4 levels and the building is serviced with a handicap elevator.
- Lots of exposed brick and combination of polished concrete and hardwood floors.
- New HVAC, windows, doors, washrooms. Potential for rooftop outdoor amenity space.
- Massive first party signage available facing Spadina Ave., and also St. Andrews St.
- TTC 501 streetcar to Spadina station and plenty of paid parking lots in the area.







Night accent lighting



St. Andrew St. looking east



St. Andrew St. looking south



Spadina Ave. looking west



### LOWER LEVEL











### FIRST FLOOR











# INTERIOR PHOTOS

## SECOND FLOOR











### THIRD FLOOR









### **LOWER LEVEL**

### **CEILING HEIGHT - 10'-5" FT**



7,787 SF



## **FIRST FLOOR**

**CEILING HEIGHT - 10'-8" FT** 



7,962 SF

### **SECOND FLOOR**



7,991 SF

# THIRD FLOOR CEILING HEIGHT – 10'-3"-11'10" FT



3,798 SF



# METROPOLITAN COMMERCIAL

626 King St West, Suite 302 Toronto, ON M5V 1M7

www.metcomrealty.com

**CONTACT:** 

MING ZEE
Principal, Broker of Record
416.703.6621 ext. 222
ming.zee@metcomrealty.com