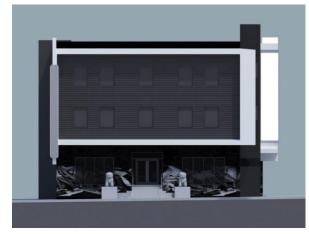

Night accent lighting

St. Andrew St. looking east

St. Andrew St. looking south

Spadina Ave. looking west