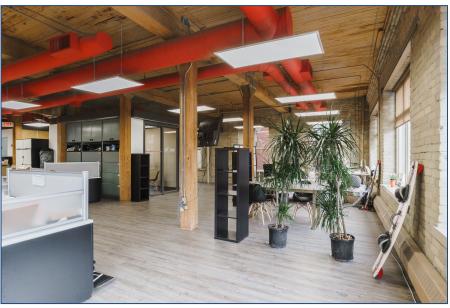

#### **FEATURES**

- Beautiful brick & beam loft-style office space
- Large rows of windows & plenty of natural light
- Recently renovated open concept layout
- 8 desks provided with room for up to 15 with Option B
- Shared use of kitchenette and meeting room with Option B
- Flexible term
- Transit friendly location
- On-site & street front parking