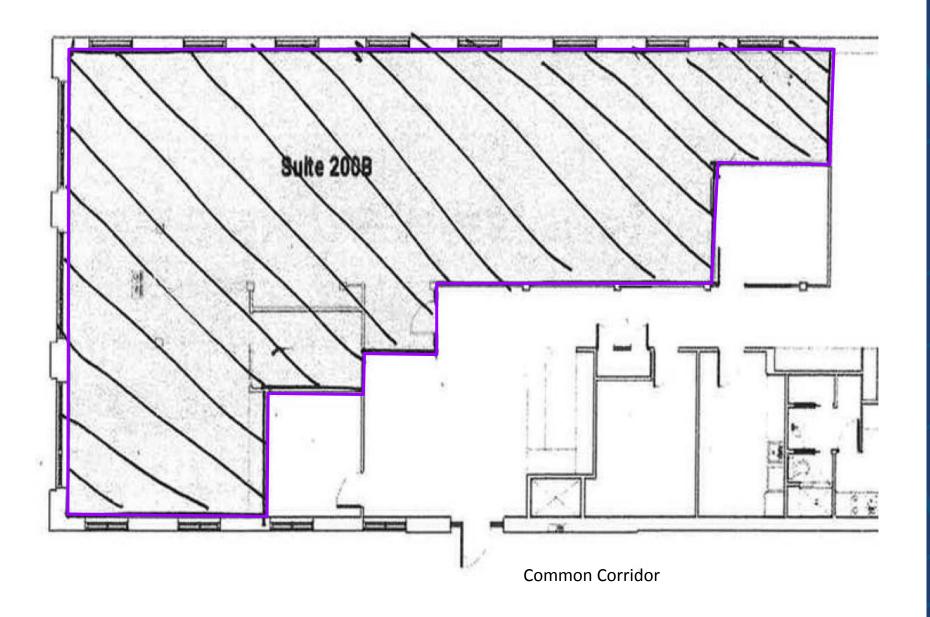

### **DETAILS**

|          | Type    | Area     | NET Rent          |
|----------|---------|----------|-------------------|
| Option A | Entire  | 2,864 SF | \$ 2,625.33/month |
| Option B | Partial | 1,500 SF | \$ 1,312.67/month |