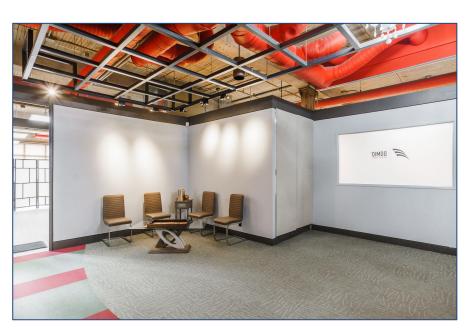

#### **FEATURES**

- Beautiful brick & beam loft-style office space
- Large rows of windows & plenty of natural light
- Recently renovated open concept layout
- 8 desks provided with room for up to 15 with Option B
- Shared use of kitchenette and meeting room with Option B
- Flexible term
- Transit friendly location
- On-site & street front parking