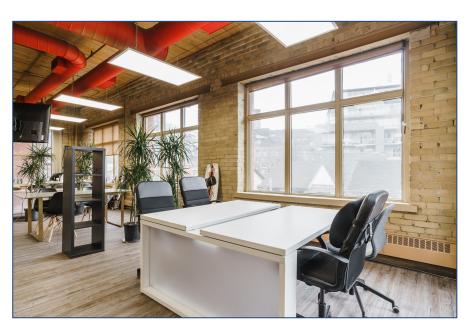

#### **FEATURES**

- Beautiful brick & beam loft-style office space
- Large rows of windows & plenty of natural light
- Recently renovated open concept layout
- 8 desks provided with room for up to 15 with Option B
- Shared use of kitchenette and meeting room with Option B
- Flexible term
- Transit friendly location
- On-site & street front parking