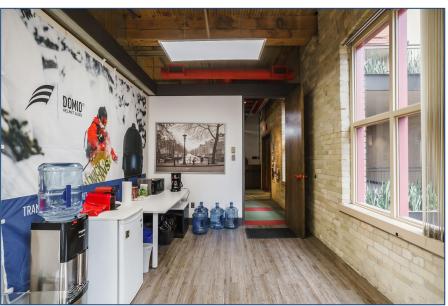

#### **FEATURES**

- Beautiful brick & beam loft-style office space
- Large rows of windows & plenty of natural light
- Recently renovated open concept layout
- 8 desks provided with room for up to 15 with Option B
- Shared use of kitchenette and meeting room with Option B
- Flexible term
- Transit friendly location
- On-site & street front parking