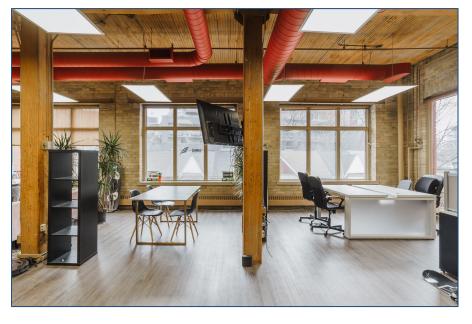

#### **FEATURES**

- Beautiful brick & beam loft-style office space
- Large rows of windows & plenty of natural light
- Recently renovated open concept layout
- 8 desks provided with room for up to 15 with Option B
- Shared use of kitchenette and meeting room with Option B
- Flexible term
- Transit friendly location
- On-site & street front parking