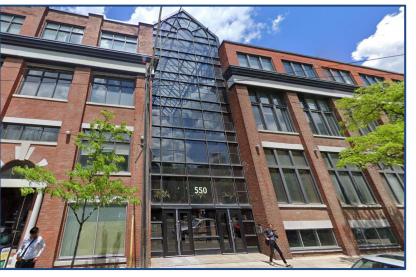

# **550 QUEEN STREET EAST**

#### **FEATURES**

- Beautiful brick & beam loft-style office space
- Large rows of windows & plenty of natural light
- Recently renovated open concept layout
- 8 desks provided with room for up to 15 with Option B
- Shared use of kitchenette and meeting room with Option B
- Flexible term
- Transit friendly location
- On-site & street front parking