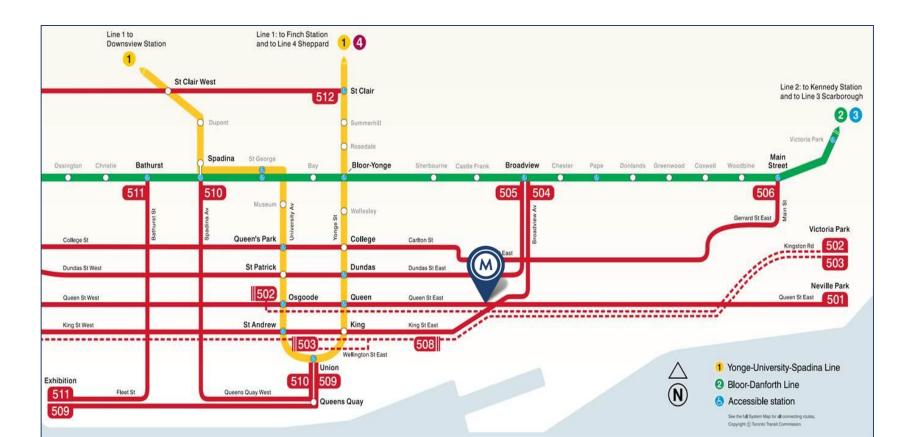

**Average** 

**Projected 5-Year** 

301 501

- 1 minute walk to King Street TTC Streetcar
- 304 503 504B
- 11 minute Streetcar ride to Queen TTC Subway Station