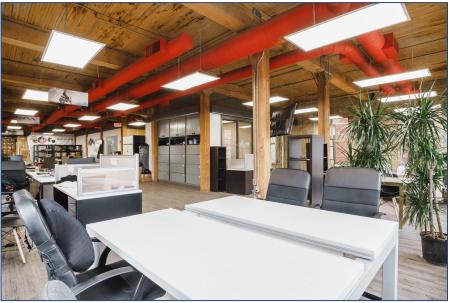

#### **FEATURES**

- Beautiful brick & beam loft-style office space
- Large rows of windows & plenty of natural light
- Recently renovated open concept layout
- 8 desks provided with room for up to 15 with Option B
- Shared use of kitchenette and meeting room with Option B
- Flexible term
- Transit friendly location
- On-site & street front parking