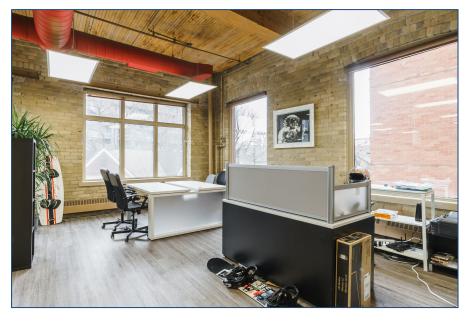

#### **FEATURES**

- Beautiful brick & beam loft-style office space
- Large rows of windows & plenty of natural light
- Recently renovated open concept layout
- 8 desks provided with room for up to 15 with Option B
- Shared use of kitchenette and meeting room with Option B
- Flexible term
- Transit friendly location
- On-site & street front parking