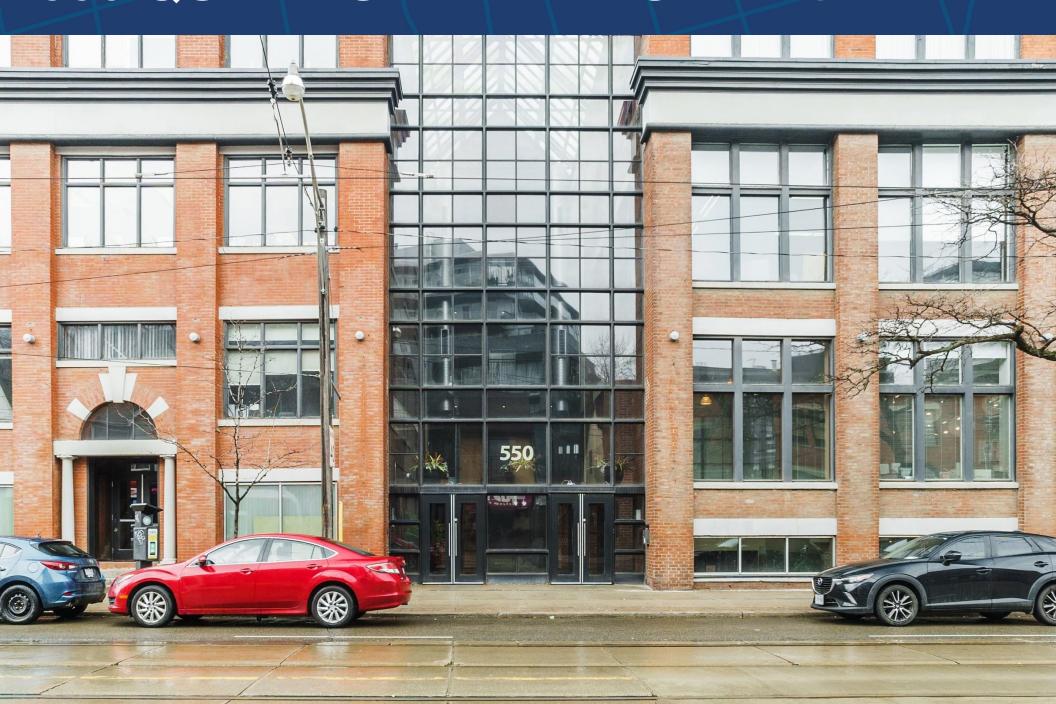

# **550 QUEEN STREET EAST**

#### **FEATURES**

- Beautiful brick & beam loft-style office space
- Large rows of windows & plenty of natural light
- Recently renovated open concept layout
- 8 desks provided with room for up to 15 with Option B
- Shared use of kitchenette and meeting room with Option B
- Flexible term
- Transit friendly location
- On-site & street front parking