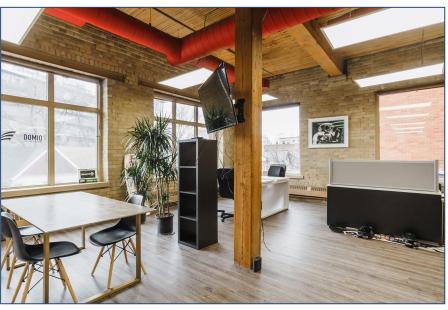

#### **FEATURES**

- Beautiful brick & beam loft-style office space
- Large rows of windows & plenty of natural light
- Recently renovated open concept layout
- 8 desks provided with room for up to 15 with Option B
- Shared use of kitchenette and meeting room with Option B
- Flexible term
- Transit friendly location
- On-site & street front parking