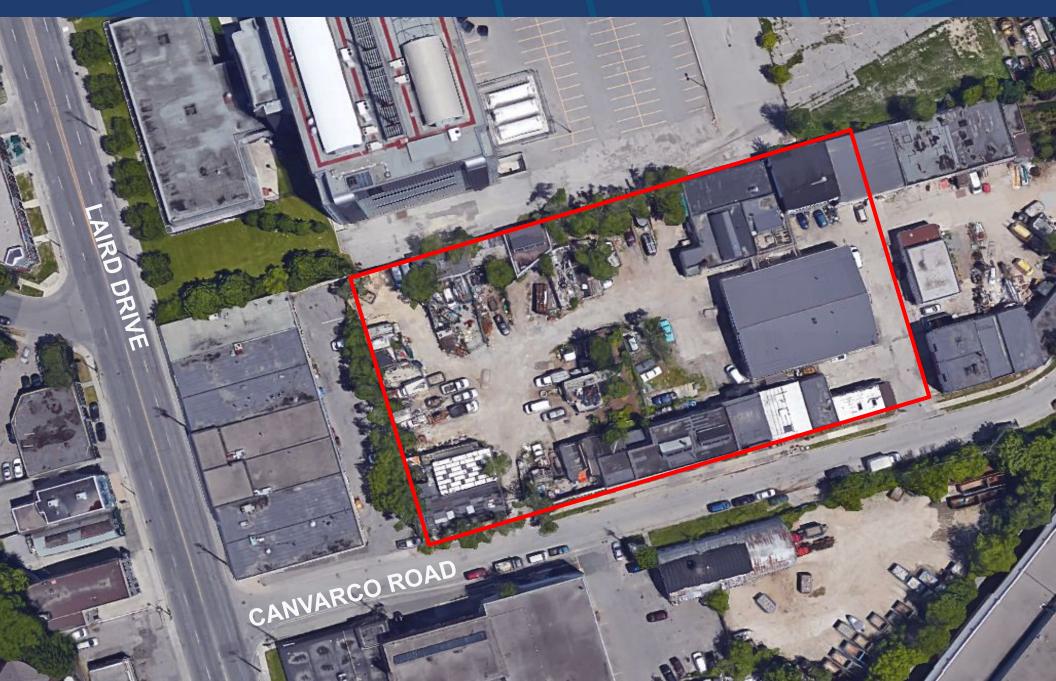

# 6 & 19 CANVARCO ROAD

TORONTO | ON

| DETAILS          |                                                                                           |
|------------------|-------------------------------------------------------------------------------------------|
| Location         | South of Eglinton Avenue East and Laird Drive on the East Side. <u>Click Here for Map</u> |
| Building Details | 403 FT (F) x 219 FT (D)                                                                   |
| Site Area        | 88,257 SF (2.03 Acres)                                                                    |
| Zoning           | Former General Zoning By-law 1916 (East York)                                             |

# **FEATURES**

- Two lots, separately owned 36,188 SF and 52,420 SF.
- Call for price expectation.