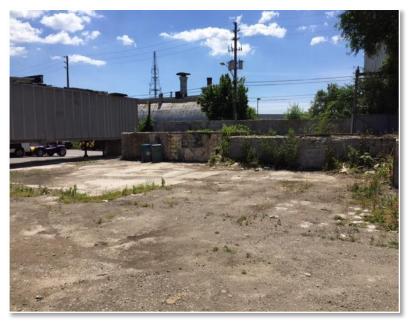

# 6 & 19 CANVARCO ROAD

TORONTO | ON

| DETAILS          |                                                                                           |
|------------------|-------------------------------------------------------------------------------------------|
| Location         | South of Eglinton Avenue East and Laird Drive on the East Side. <u>Click Here for Map</u> |
| Building Details | 403 FT (F) x 219 FT (D)                                                                   |
| Site Area        | 88,257 SF (2.03 Acres)                                                                    |
| Zoning           | Former General Zoning By-law 1916 (East York)                                             |

# **FEATURES**

- Two lots, separately owned 36,188 SF and 52,420 SF.
- Call for price expectation.