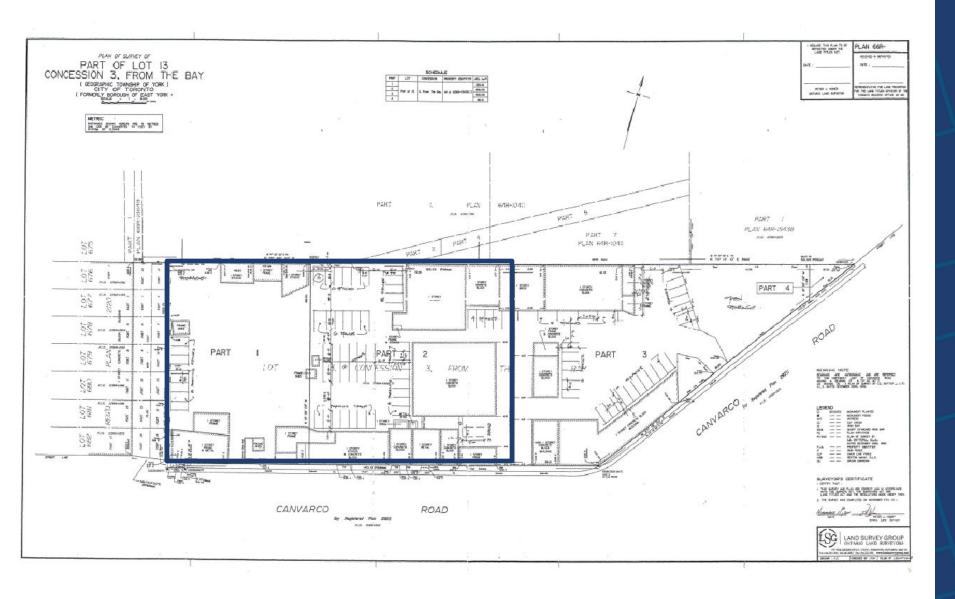

# 6 & 19 CANVARCO ROAD

TORONTO | ON

| DETAILS          |                                                                                           |
|------------------|-------------------------------------------------------------------------------------------|
| Location         | South of Eglinton Avenue East and Laird Drive on the East Side. <u>Click Here for Map</u> |
| Building Details | 403 FT (F) x 219 FT (D)                                                                   |
| Site Area        | 88,257 SF (2.03 Acres)                                                                    |
| Zoning           | Former General Zoning By-law 1916 (East York)                                             |

# **FEATURES**

- Two lots, separately owned 36,188 SF and 52,420 SF.
- Call for price expectation.