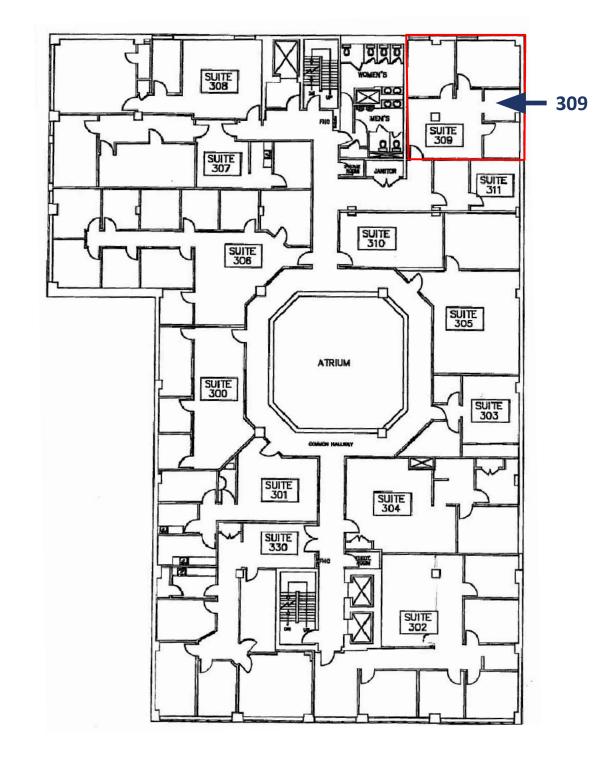

#### DETAILS

| Location         | West of Pape Avenue on the Northside of Danforth Avenue.<br>Click Here for Map             |
|------------------|--------------------------------------------------------------------------------------------|
| Building Details | Suite 309 – 900 SF<br>Suite 401 – 2,109 SF<br>Suite 402 – 2,547 SF<br>Suite 408 – 1,552 SF |
| Rental Rate      | \$16.00 PSF/YR                                                                             |
| Additional Rent  | \$18.44 PSF/YR                                                                             |
| Possession       | Immediately                                                                                |

### 658 DANFORTH AVENUE | FOR LEASE