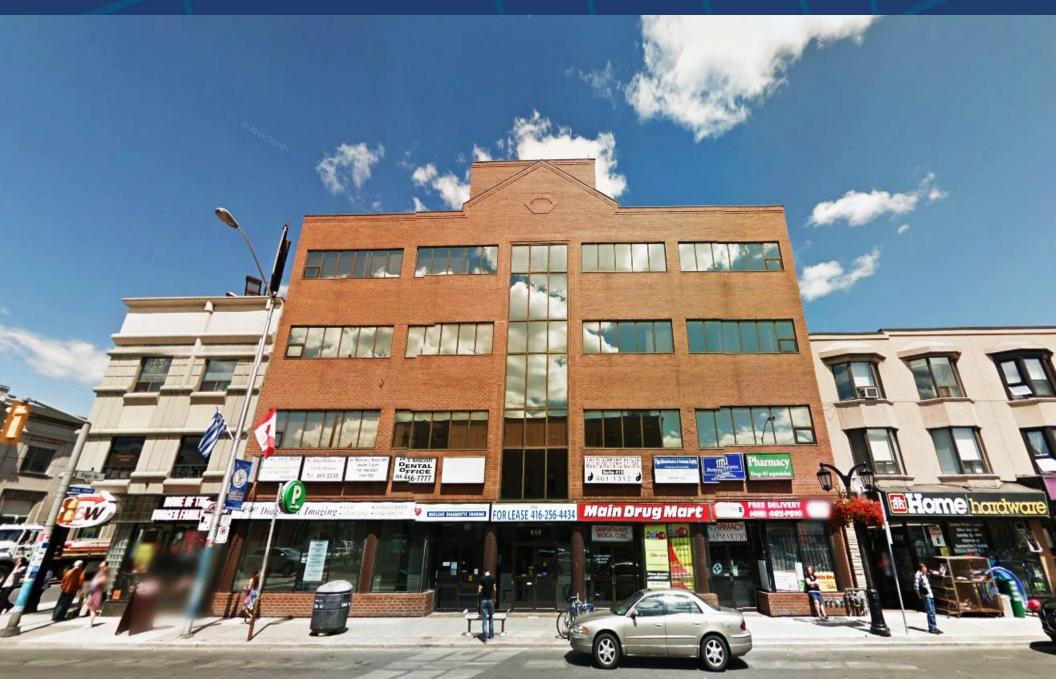

# FOR LEASE | OFFICE SPACE 658 DANFORTH AVENUE TORONTO, ON

#### DETAILS

| Location         | West of Pape Avenue on the Northside of Danforth Avenue.<br>Click Here for Map             |
|------------------|--------------------------------------------------------------------------------------------|
| Building Details | Suite 309 – 900 SF<br>Suite 401 – 2,109 SF<br>Suite 402 – 2,547 SF<br>Suite 408 – 1,552 SF |
| Rental Rate      | \$16.00 PSF/YR                                                                             |
| Additional Rent  | \$18.44 PSF/YR                                                                             |
| Possession       | Immediately                                                                                |

#### **FEATURES**

• Professional office located steps away from Pape Subway Station.

- Variety of uses considered.
- Close proximity to a variety of restaurants and amenities.
- Limited parking spaces available for \$150.00/month + HST.