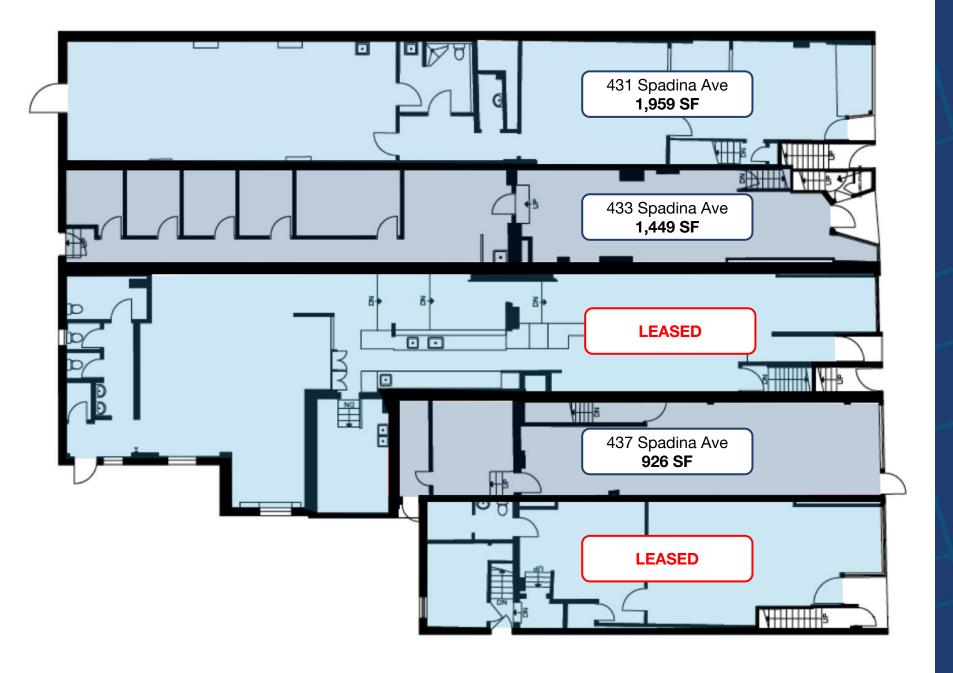

#### **DETAILS**

| Address         | Size     | Net Rent    | TMI         |
|-----------------|----------|-------------|-------------|
| 429 Spadina Ave | 1,332 SF | \$80.00 PSF | \$22.50 PSF |
| 431 Spadina Ave | 1,959 SF | \$65.00 PSF | \$19.50 PSF |
| 433 Spadina Ave | 1,449 SF | \$75.00 PSF | \$19.50 PSF |
| 435 Spadina Ave | LEASED   |             |             |
| 437 Spadina Ave | 926 SF   | \$90.00 PSF | \$19.50 PSF |
| 439 Spadina Ave |          | LEASED      |             |