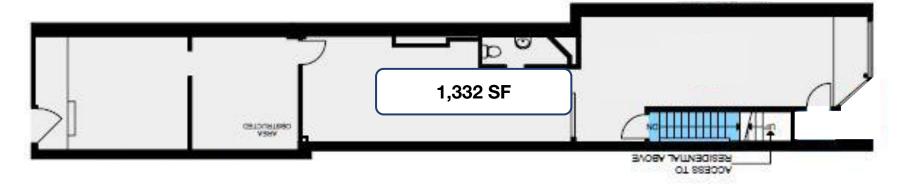

# **429 SPADINA AVE** GROUND FLOOR

#### **DETAILS**

| Address         | Size     | Net Rent    | TMI         |
|-----------------|----------|-------------|-------------|
| 429 Spadina Ave | 1,332 SF | \$80.00 PSF | \$22.50 PSF |
| 431 Spadina Ave | 1,959 SF | \$65.00 PSF | \$19.50 PSF |
| 433 Spadina Ave | 1,449 SF | \$75.00 PSF | \$19.50 PSF |
| 435 Spadina Ave | LEASED   |             |             |
| 437 Spadina Ave | 926 SF   | \$90.00 PSF | \$19.50 PSF |
| 439 Spadina Ave |          | LEASED      |             |