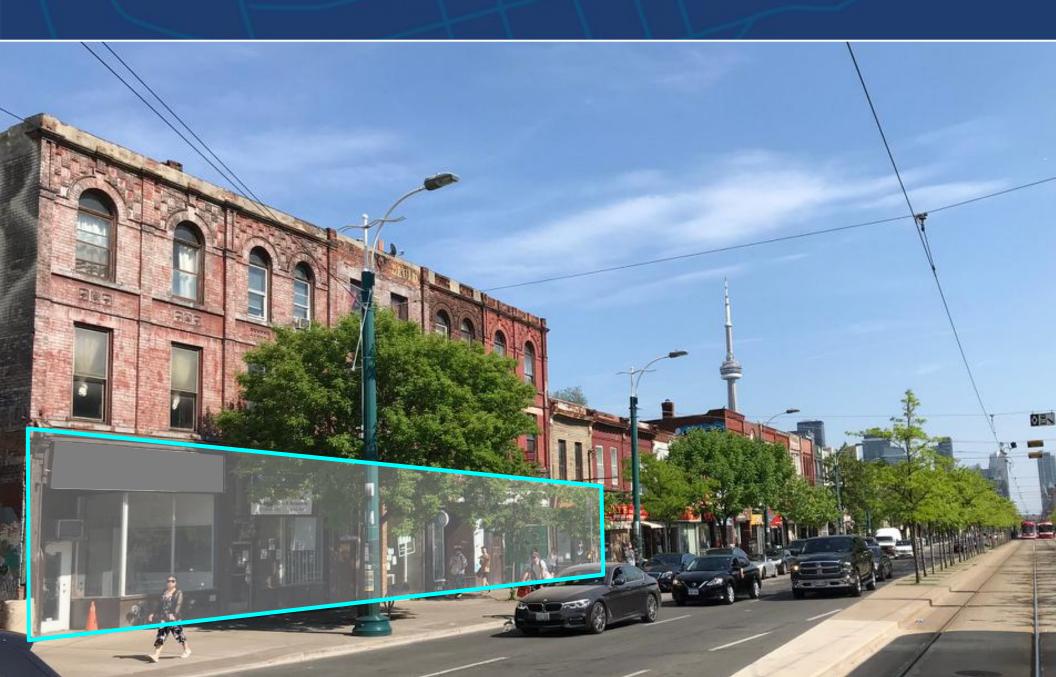

# **429-439 SPADINA AVENUE**

FOR LEASE

#### **PROPERTY OVERVIEW**

Located steps from the busy College and Spadina intersection, the properties at 429-439 Spadina Avenue offer prime retail exposure in the heart of Chinatown and are in close proximity to the University of Toronto, Kensington Market and many other tourist destinations. They further benefit from high pedestrian and vehicle traffic with two nearby streetcar stops.

The area is experiencing a tremendous amount of growth and gentrification with a number of residential, student housing and hotel projects in development. Given this improving demographic landscape, many national and international retailers have begun expanding their presence in the neighbourhood.