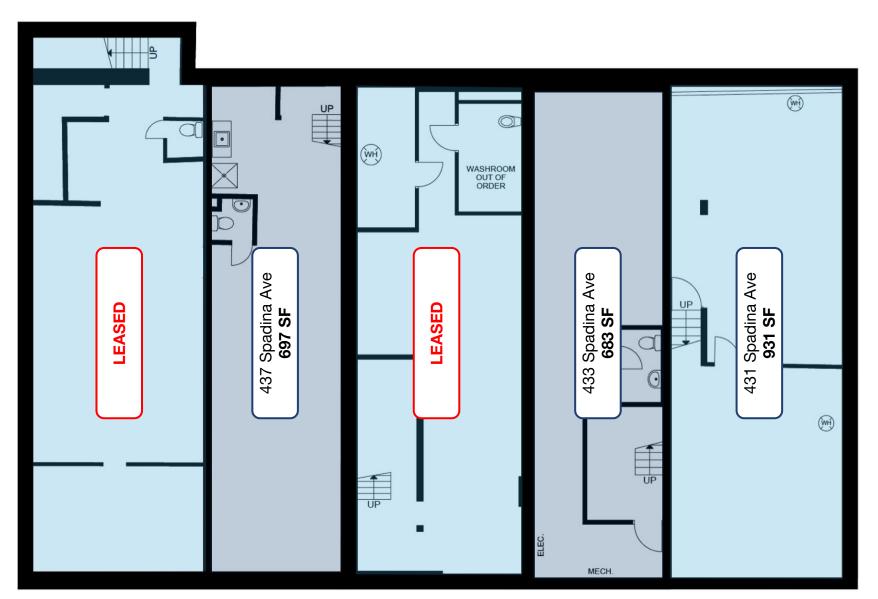

### **BASEMENT\***

\*NOTE: Basement included in rent at no additional cost

NOTE: basement included in rent at no additional cost