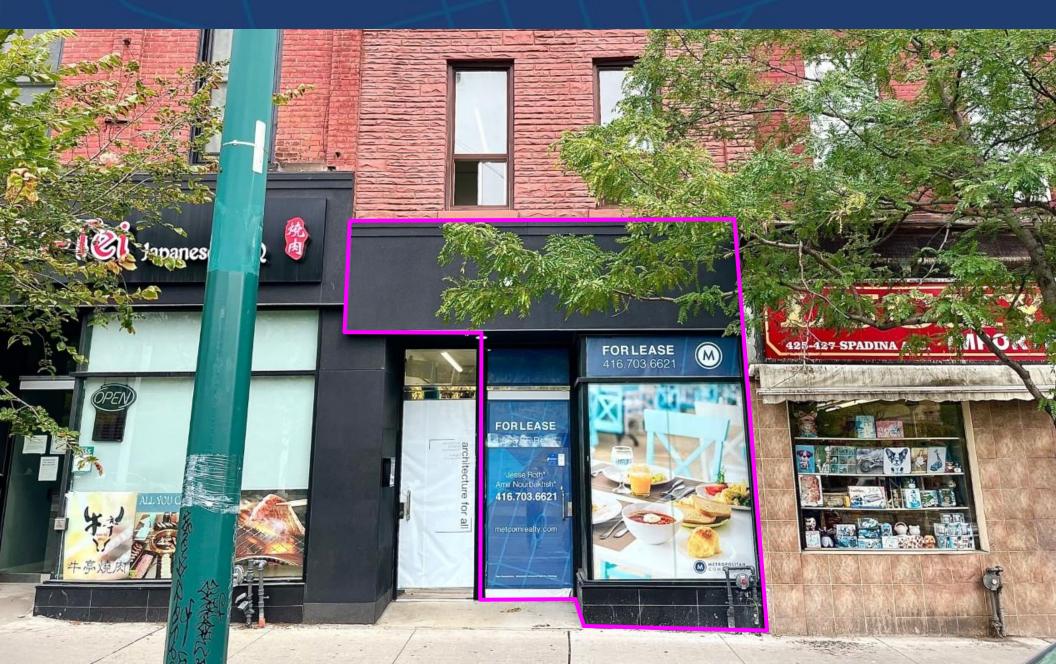

# FOR LEASE | NEWLY RENOVATED RETAIL & OFFICE 429 SPADINA AVENUE TORONTO, ON

#### **PROPERTY OVERVIEW**

Located steps from the busy College and Spadina intersection, the property at 429 Spadina Avenue offers prime retail or office space in downtown Toronto and is in close proximity to the University of Toronto, Kensington Market and many other tourist destinations. It further benefits from high pedestrian and vehicular traffic with two nearby TTC streetcar stops.

The building has been fully renovated including a new façade, signage opportunity and building systems. The retail unit has soaring ceiling height. Utilities are separately metered in each unit.

The area is experiencing a tremendous amount of growth and gentrification with a number of residential, student housing and hotel projects in development. Given this improving demographic landscape, many national and international business owners have begun expanding their presence in the neighborhood.