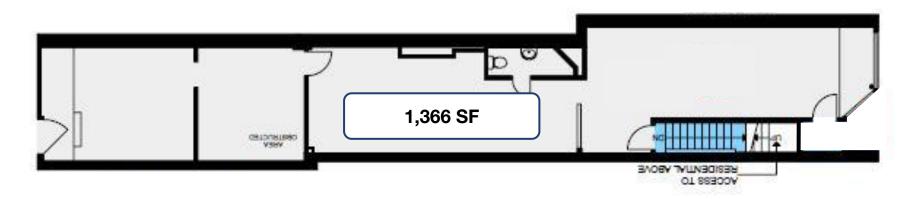

#### **DETAILS**

| Unit         | Size     | Net Rent    | ТМІ        |
|--------------|----------|-------------|------------|
| Ground Floor | 1,366 SF | \$80.00 PSF | \$26.00/SF |

Average Household Income\*

#### **GROUND FLOOR**

### \*NOTE: Basement included in rent at no additional cost