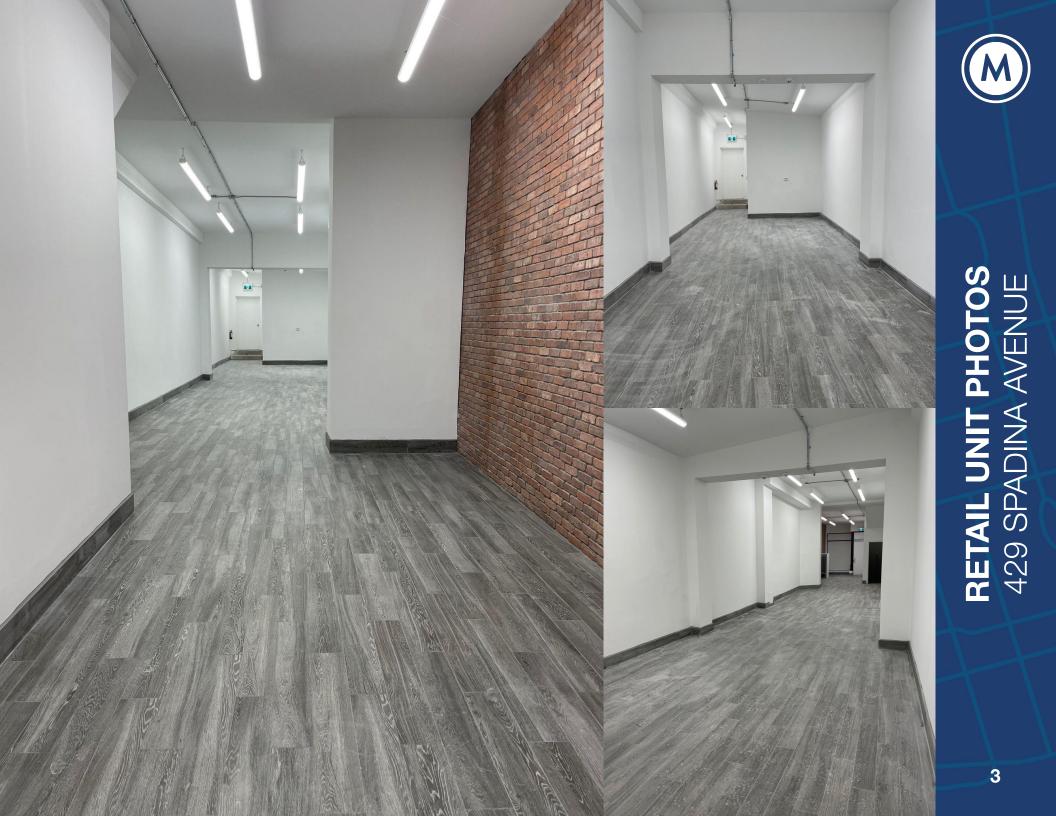

The building has been fully renovated including a new façade, signage opportunity and building systems. The retail unit has soaring ceiling height. Utilities are separately metered in each unit.

The area is experiencing a tremendous amount of growth and gentrification with a number of residential, student housing and hotel projects in development. Given this improving demographic landscape, many national and international business owners have begun expanding their presence in the neighborhood.