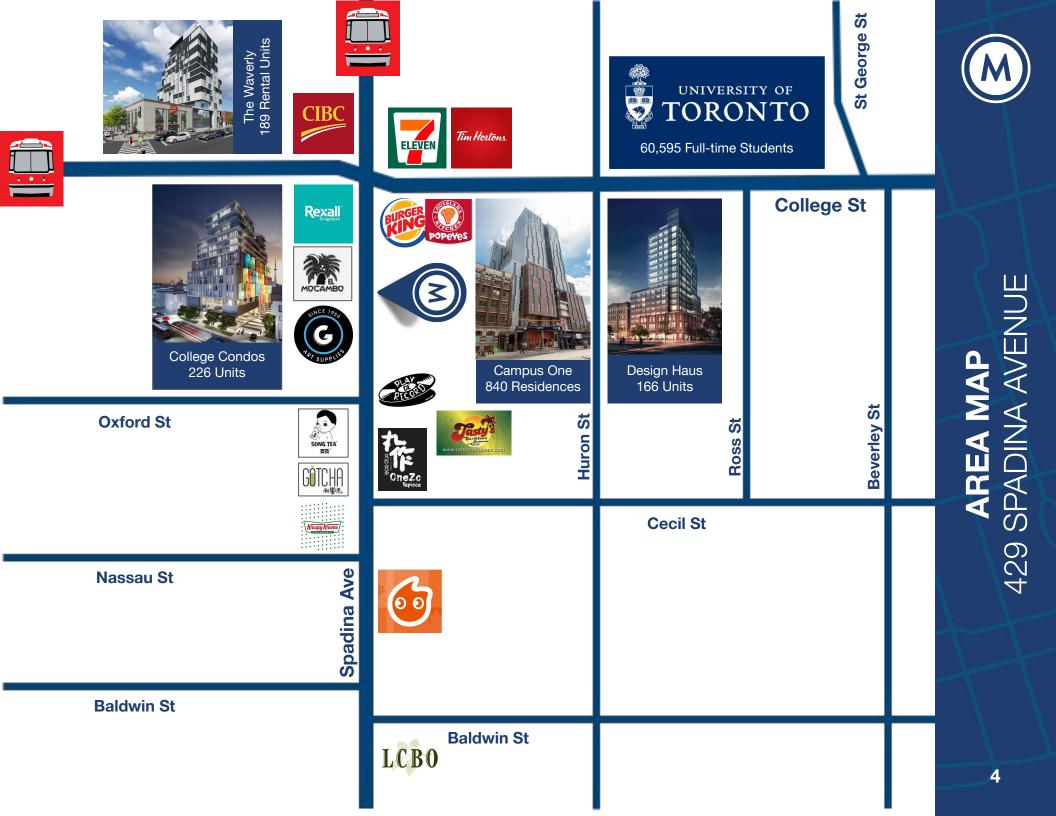

#### **PROPERTY OVERVIEW**

Located steps from the busy College and Spadina intersection, the property at 429 Spadina Avenue offers prime retail or office space in downtown Toronto and is in close proximity to the University of Toronto, Kensington Market and many other tourist destinations. It further benefits from high pedestrian and vehicular traffic with two nearby TTC streetcar stops.

The building has been fully renovated including a new façade, signage opportunity and building systems. The retail unit has soaring ceiling height. Utilities are separately metered in each unit.

The area is experiencing a tremendous amount of growth and gentrification with a number of residential, student housing and hotel projects in development. Given this improving demographic landscape, many national and international business owners have begun expanding their presence in the neighborhood.