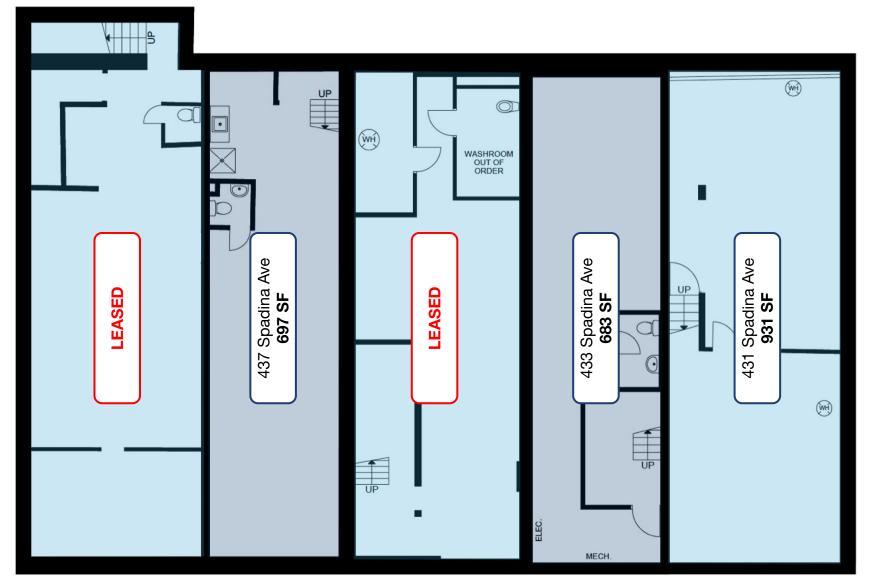

#### DETAILS

| Address         | Size     | Net Rent    | ТМІ         |
|-----------------|----------|-------------|-------------|
| 429 Spadina Ave | 1,332 SF | \$80.00 PSF | \$22.50 PSF |
| 431 Spadina Ave | 1,959 SF | \$65.00 PSF | \$19.95 PSF |
| 433 Spadina Ave | 1,449 SF | \$75.00 PSF | \$19.95 PSF |
| 435 Spadina Ave | LEASED   |             |             |
| 437 Spadina Ave | 926 SF   | \$90.00 PSF | \$19.95 PSF |
| 439 Spadina Ave | LEASED   |             |             |