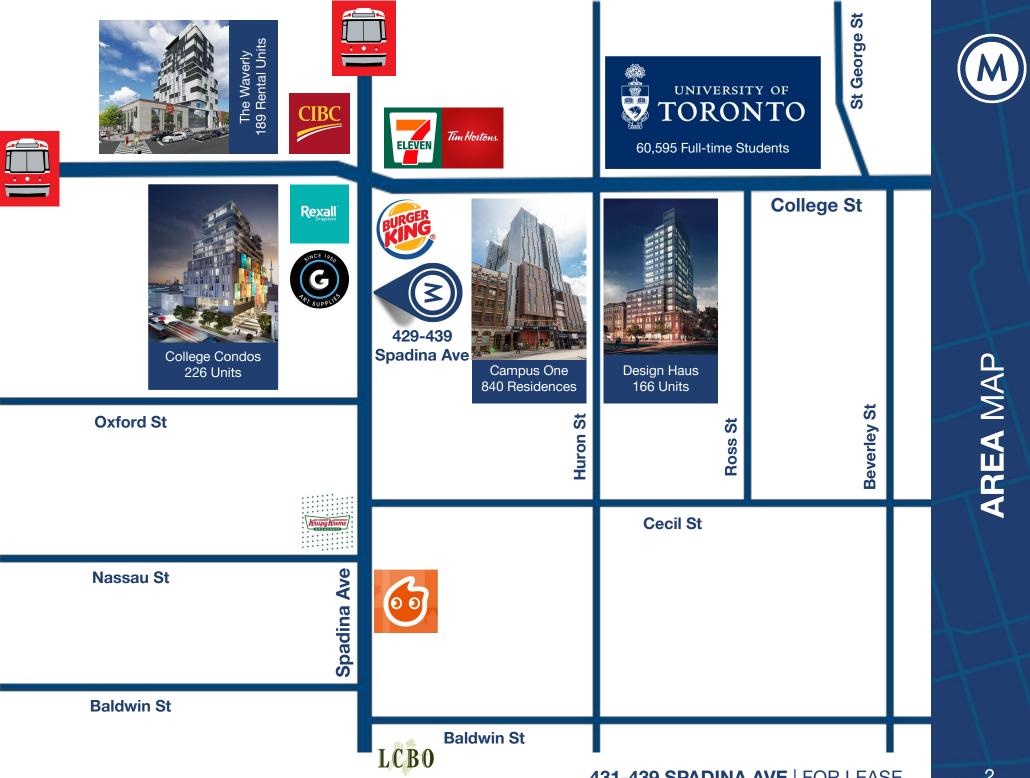

The area is experiencing a tremendous amount of growth and gentrification with a number of residential, student housing and hotel projects in development. Given this improving demographic landscape, many national and international retailers have begun expanding their presence in the neighbourhood.