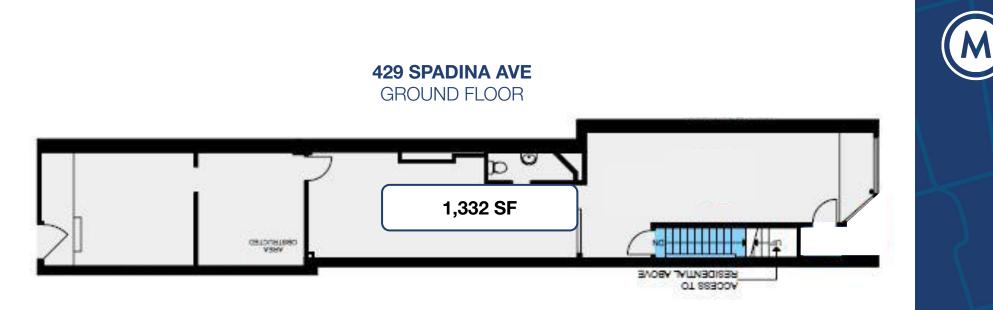

#### DETAILS

| Address         | Size     | Net Rent    | ТМІ         |
|-----------------|----------|-------------|-------------|
| 429 Spadina Ave | 1,332 SF | \$80.00 PSF | \$22.50 PSF |
| 431 Spadina Ave | 1,959 SF | \$65.00 PSF | \$19.95 PSF |
| 433 Spadina Ave | 1,449 SF | \$75.00 PSF | \$19.95 PSF |
| 435 Spadina Ave | LEASED   |             |             |
| 437 Spadina Ave | 926 SF   | \$90.00 PSF | \$19.95 PSF |
| 439 Spadina Ave | LEASED   |             |             |

#### **GROUND FLOOR**