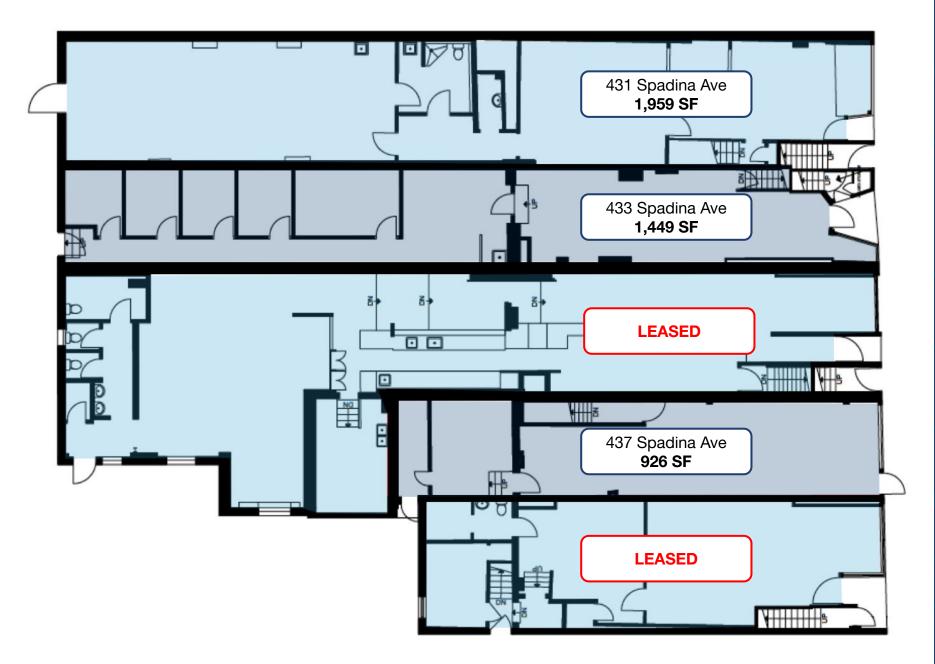

#### DETAILS

| Address         | Size     | Net Rent    | ТМІ         |
|-----------------|----------|-------------|-------------|
| 429 Spadina Ave | 1,332 SF | \$80.00 PSF | \$22.50 PSF |
| 431 Spadina Ave | 1,959 SF | \$65.00 PSF | \$19.95 PSF |
| 433 Spadina Ave | 1,449 SF | \$75.00 PSF | \$19.95 PSF |
| 435 Spadina Ave | LEASED   |             |             |
| 437 Spadina Ave | 926 SF   | \$90.00 PSF | \$19.95 PSF |
| 439 Spadina Ave | LEASED   |             |             |