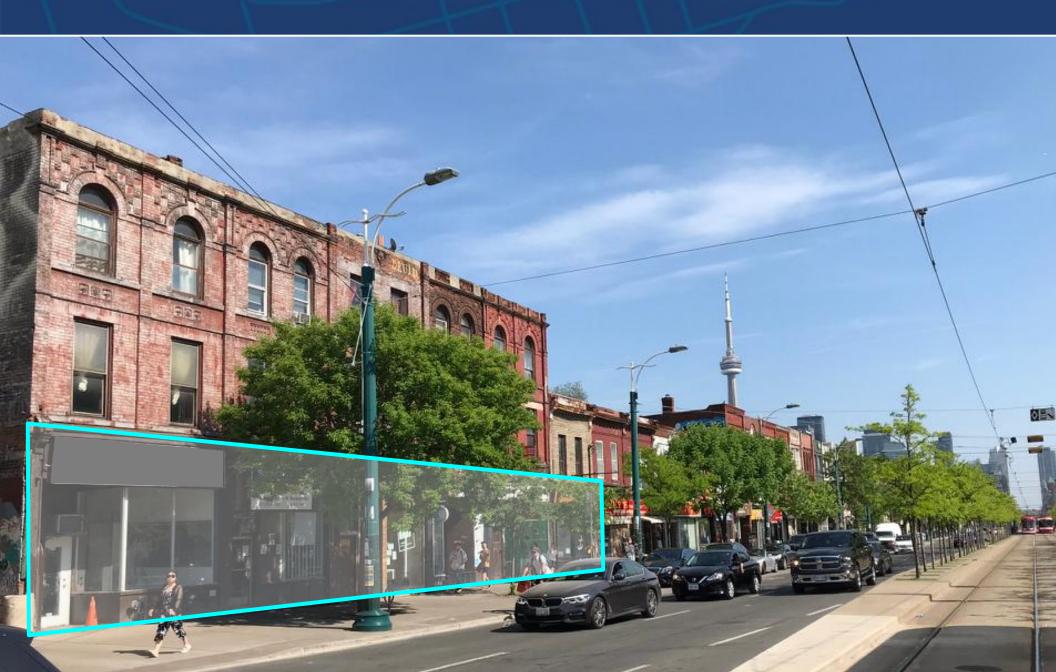

#### **PROPERTY OVERVIEW**

Located steps from the busy College and Spadina intersection, the properties at 429-439 Spadina Avenue offer prime retail exposure in the heart of Chinatown and are in close proximity to the University of Toronto, Kensington Market and many other tourist destinations. They further benefit from high pedestrian and vehicle traffic with two nearby streetcar stops.

The area is experiencing a tremendous amount of growth and gentrification with a number of residential, student housing and hotel projects in development. Given this improving demographic landscape, many national and international retailers have begun expanding their presence in the neighbourhood.