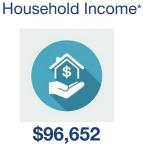

Average

Total Population\*

Projected 10-Year Population Growth\*

\*Source: CoStar, 2016 3km radius.