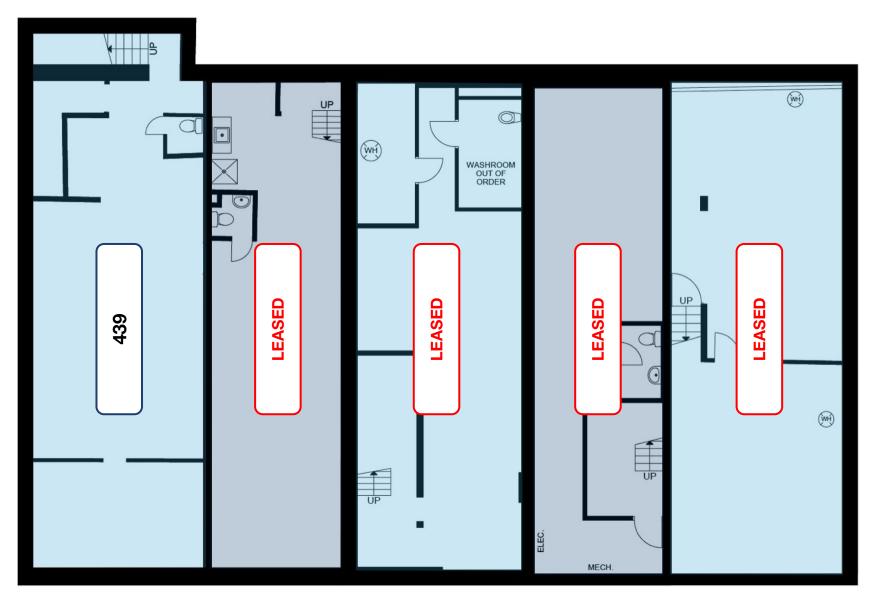

#### **DETAILS**

| Address         | Size     | Net Rent     | TMI         |
|-----------------|----------|--------------|-------------|
| 429 Spadina Ave | 1,366 SF | \$80.00 PSF  | \$27.00 PSF |
| 431 Spadina Ave |          | LEASED       |             |
| 433 Spadina Ave |          | LEASED       |             |
| 435 Spadina Ave |          | LEASED       |             |
| 437 Spadina Ave |          | LEASED       |             |
| 439 Spadina Ave | 1,074 SF | \$110.00 PSF | \$22.50 PSF |

## **439 SPADINA AVE**

NOTE: basement included in rent at no additional cost