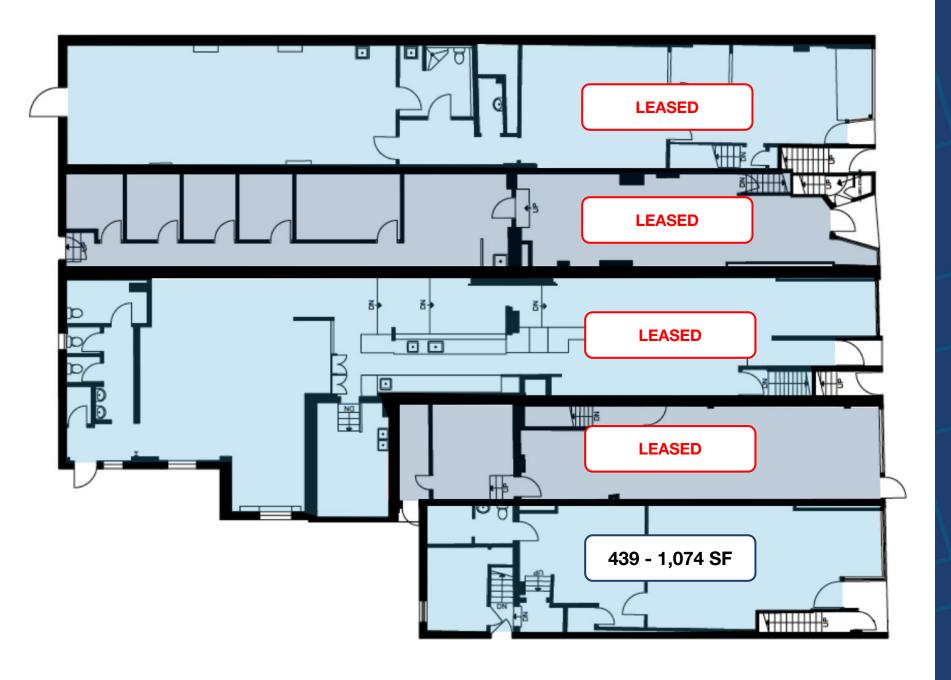

#### **DETAILS**

| Address         | Size     | Net Rent     | TMI         |
|-----------------|----------|--------------|-------------|
| 429 Spadina Ave | 1,366 SF | \$80.00 PSF  | \$27.00 PSF |
| 431 Spadina Ave |          | LEASED       |             |
| 433 Spadina Ave |          | LEASED       |             |
| 435 Spadina Ave |          | LEASED       |             |
| 437 Spadina Ave |          | LEASED       |             |
| 439 Spadina Ave | 1,074 SF | \$110.00 PSF | \$22.50 PSF |

# **429 SPADINA AVE** GROUND FLOOR