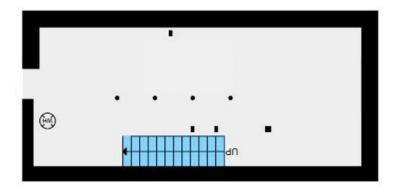

#### **DETAILS**

| Address         | Size     | Net Rent     | TMI         |
|-----------------|----------|--------------|-------------|
| 429 Spadina Ave | 1,366 SF | \$80.00 PSF  | \$27.00 PSF |
| 431 Spadina Ave |          | LEASED       |             |
| 433 Spadina Ave |          | LEASED       |             |
| 435 Spadina Ave |          | LEASED       |             |
| 437 Spadina Ave |          | LEASED       |             |
| 439 Spadina Ave | 1,074 SF | \$110.00 PSF | \$22.50 PSF |

### **BASEMENT\***

\*NOTE: Basement included in rent at no additional cost