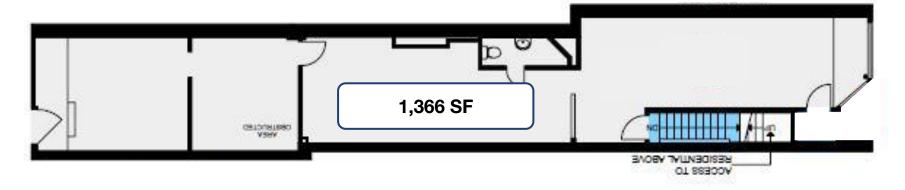

#### **DETAILS**

| Address         | Size     | Net Rent     | TMI         |
|-----------------|----------|--------------|-------------|
| 429 Spadina Ave | 1,366 SF | \$80.00 PSF  | \$27.00 PSF |
| 431 Spadina Ave |          | LEASED       |             |
| 433 Spadina Ave |          | LEASED       |             |
| 435 Spadina Ave |          | LEASED       |             |
| 437 Spadina Ave |          | LEASED       |             |
| 439 Spadina Ave | 1,074 SF | \$110.00 PSF | \$22.50 PSF |

# **429 SPADINA AVE** GROUND FLOOR