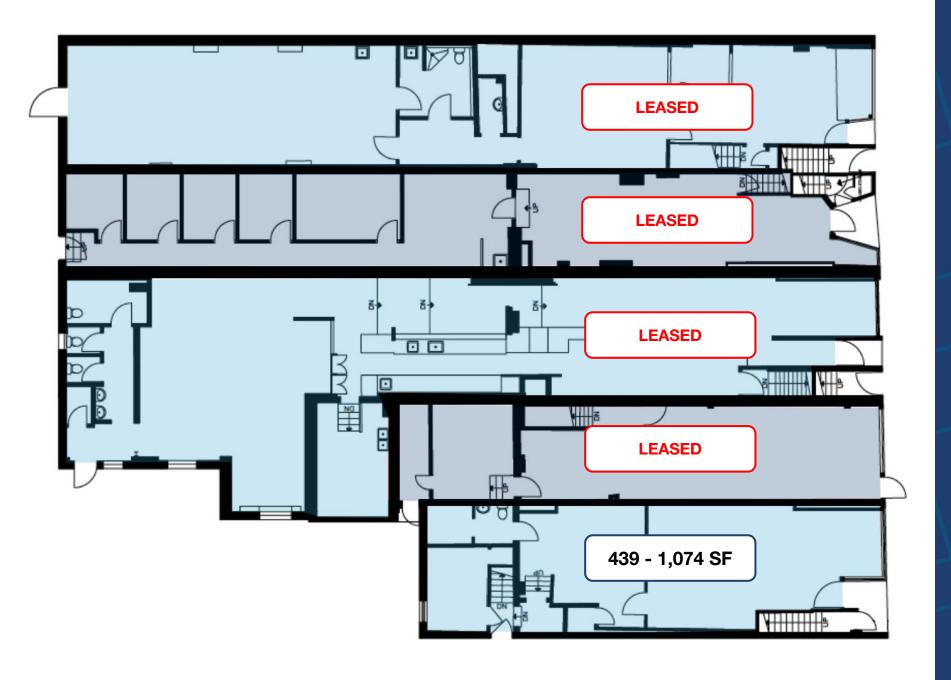

#### **DETAILS**

| Address         | Size     | Net Rent     | TMI         |
|-----------------|----------|--------------|-------------|
| 429 Spadina Ave | 1,366 SF | \$80.00 PSF  | \$27.00 PSF |
| 431 Spadina Ave |          | LEASED       |             |
| 433 Spadina Ave |          | LEASED       |             |
| 435 Spadina Ave |          | LEASED       |             |
| 437 Spadina Ave |          | LEASED       |             |
| 439 Spadina Ave | 1,074 SF | \$110.00 PSF | \$22.50 PSF |

### **BASEMENT\***

\*NOTE: Basement included in rent at no additional cost