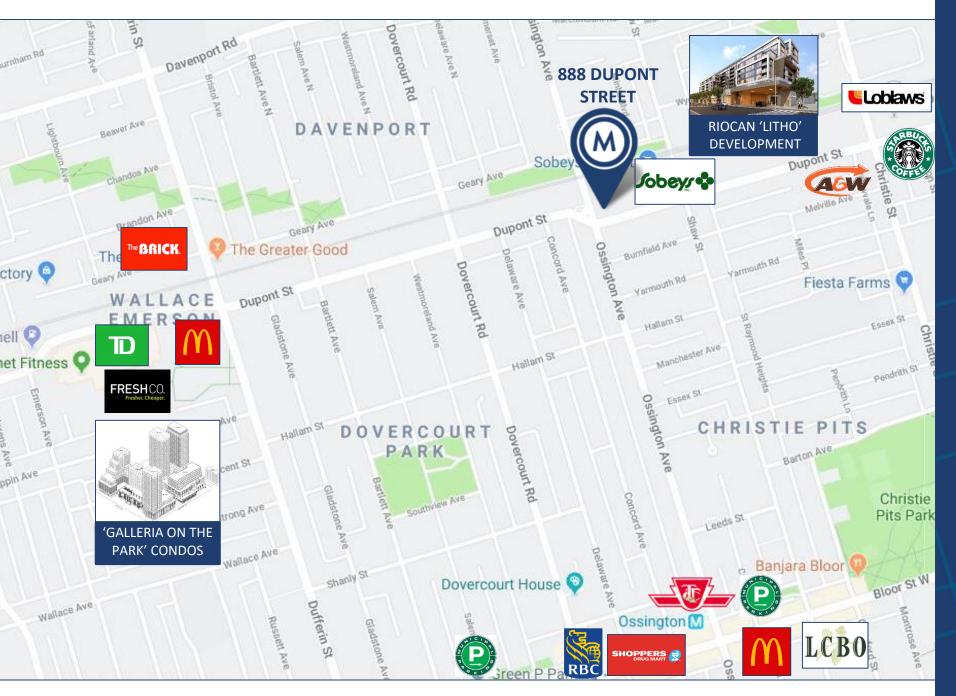

#### **DETAILS**

**Location** North-East corner of Dupont Street and Ossington Avenue.

**Building Details** Suite 104 – 920 SF

Suite 111 - 950 SF Suite 218 - 1,035 SF Suite 308 - 1,062 SF Suite 401 - 1,012 SF Suite 405 - 956 SF

### **FEATURES**

- · Short-Term Flex- Studio/Office
- Bright, Inexpensive, Functional Space for a Variety of Office Uses
- TTC Accessible via the 63 Ossington Bus from Bloor Street West, (Ossington Subway Station)
- Next to Sobeys and 3 Minutes walk to Faema Café and Loblaws