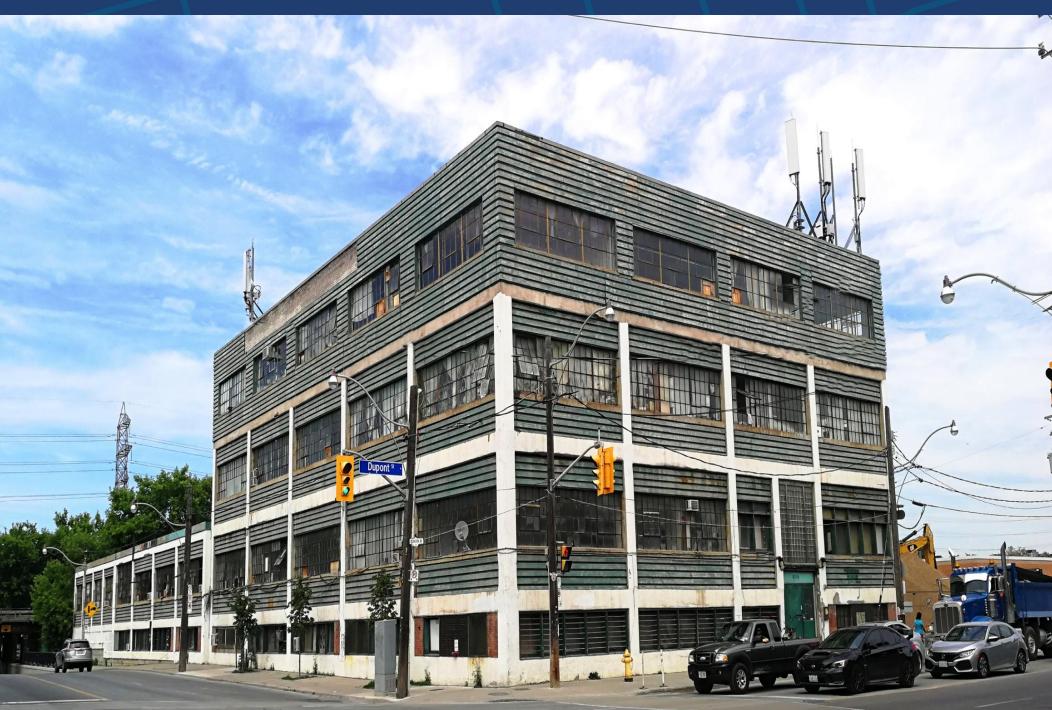

## 888 DUPONT STREET

TORONTO, ON

#### **DETAILS**

**Location** North-East corner of Dupont Street and Ossington Avenue.

**Building Details** Suite 104 – 920 SF

Suite 111 - 950 SF Suite 218 - 1,035 SF Suite 308 - 1,062 SF Suite 401 - 1,012 SF Suite 405 - 956 SF

### **FEATURES**

- · Short-Term Flex- Studio/Office
- Bright, Inexpensive, Functional Space for a Variety of Office Uses
- TTC Accessible via the 63 Ossington Bus from Bloor Street West, (Ossington Subway Station)
- Next to Sobeys and 3 Minutes walk to Faema Café and Loblaws