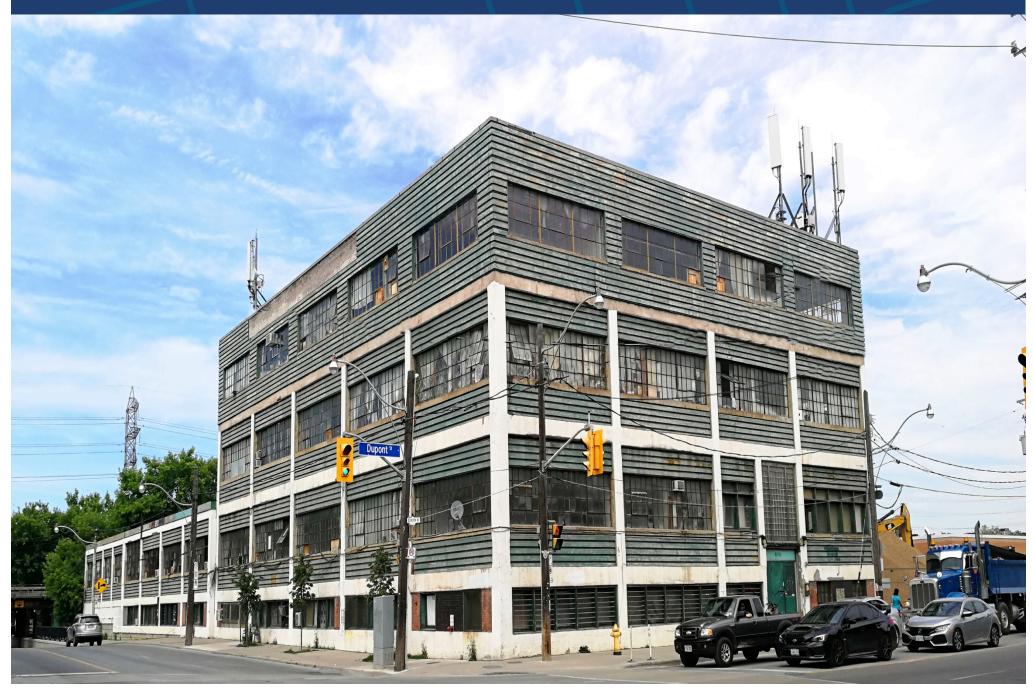

# 888 DUPONT STREET

TORONTO, ON

### **DETAILS**

**Location** North-East corner of Dupont Street and Ossington Avenue.

Building Details Suite 104 - 920 SF

Suite 111 - 950 SF Suite 207 - 1,147 SF Suite 218 - 1,035 SF Suite 401 - 1,012 SF