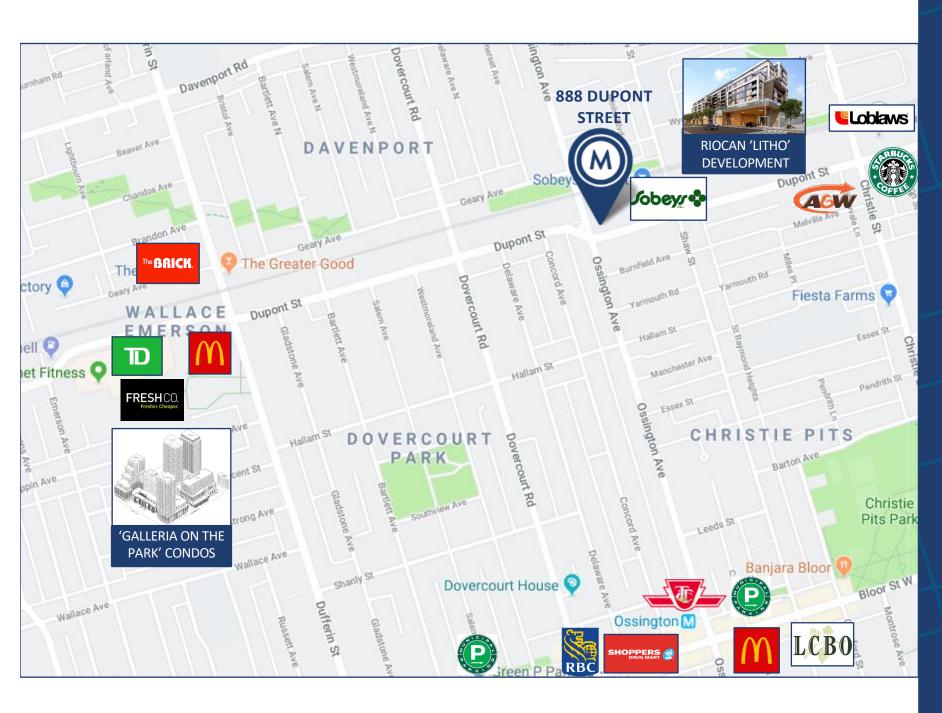

### **DETAILS**

**Location** North-East corner of Dupont Street and Ossington Avenue.

Building Details Suite 104 - 920 SF

Suite 111 - 950 SF Suite 207 - 1,147 SF Suite 218 - 1,035 SF Suite 401 - 1,012 SF

### **FEATURES**

- Short-Term Flex- Studio/Office
- Bright, Inexpensive, Functional Space for a Variety of Office Uses
- TTC Accessible via the 63 Ossington Bus from Bloor Street West, (Ossington Subway Station)
- · Next to Sobeys and 3 Minutes walk to Faema Café and Loblaws