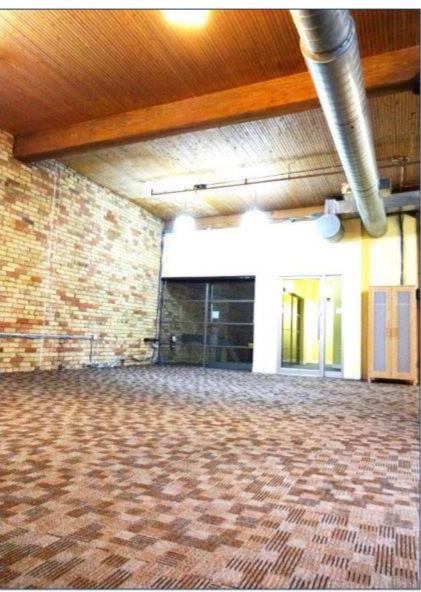

#### **FEATURES**

- Character brick & beam building with exposed wood ceiling & columns
- Open concept office, great for a professional office user, design firm, tech company, etc.
- 3 storey walk-up with 13' ceilings, skylight, large windows and fully airconditioned
- Security cameras and secure entry
- Abundance of neighborhood parking
- Freight elevator