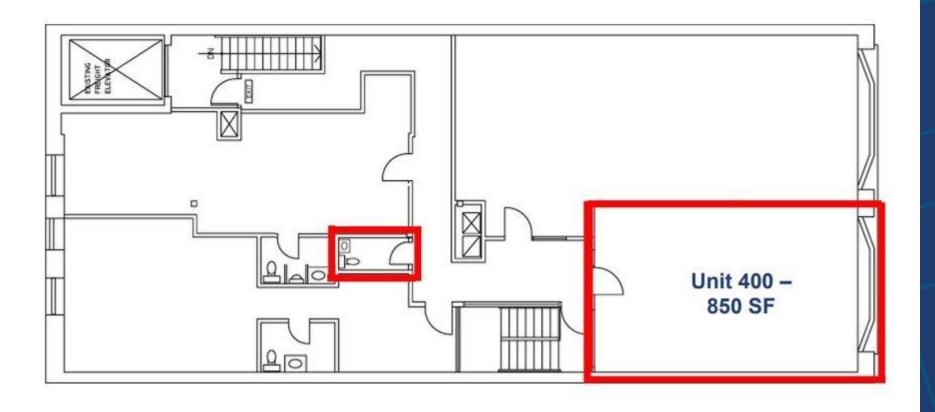

#### **DETAILS**

| Unit Size       | 850 SF                                |
|-----------------|---------------------------------------|
| Base Rent       | \$2,835 /Month Semi-Gross             |
| Additional Rent | Utilities & In-Suite Janitorial       |
| Term            | 2-5 Years                             |
| Possession      | Unit 400: 30 Day Notice for Occupancy |

### **SUITE 400**

### **FOURTH FLOOR**