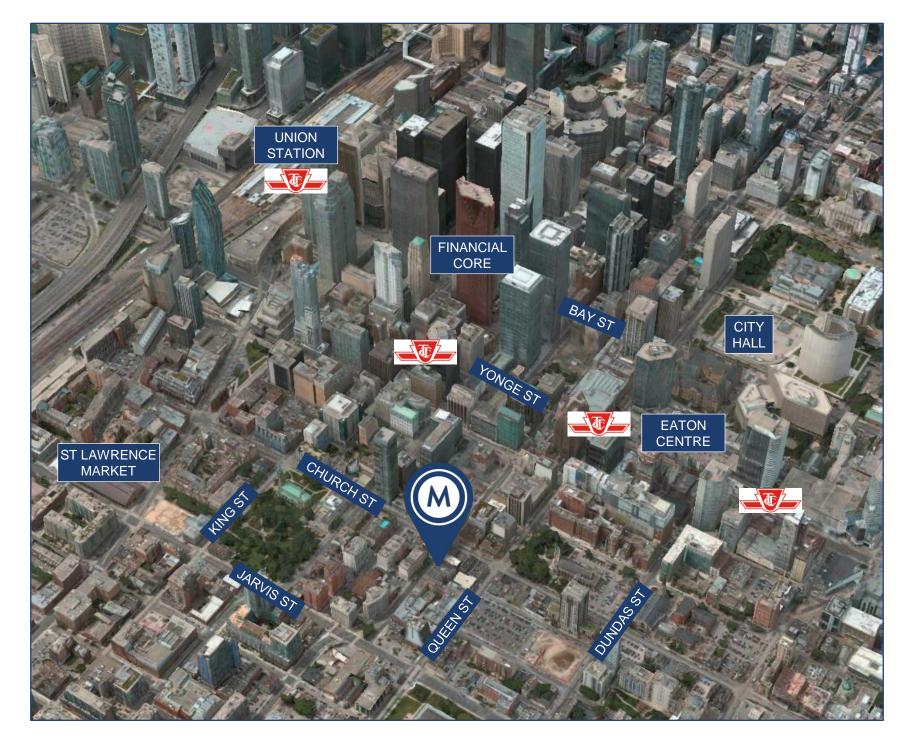

#### **FEATURES**

- Character brick & beam building with exposed wood ceiling & columns
- Open concept office, great for a professional office user, design firm, tech company, etc.
- 3 storey walk-up with 13' ceilings, skylight, large windows and fully airconditioned
- Security cameras and secure entry
- Abundance of neighborhood parking
- Freight elevator