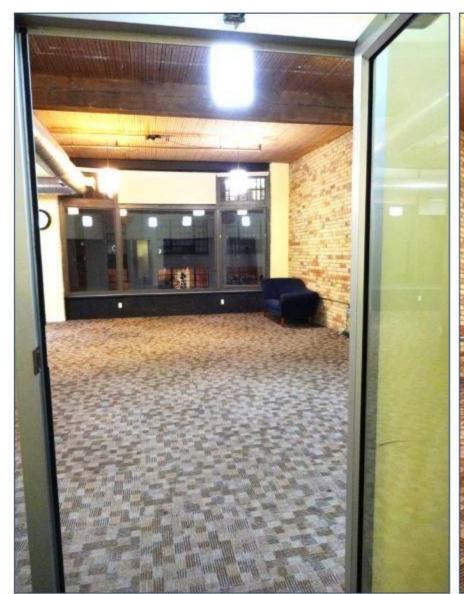

#### **DETAILS**

| Unit Size       | 850 SF                                |
|-----------------|---------------------------------------|
| Base Rent       | \$2,835 /Month Semi-Gross             |
| Additional Rent | Utilities & In-Suite Janitorial       |
| Term            | 2-5 Years                             |
| Possession      | Unit 400: 30 Day Notice for Occupancy |

#### **FEATURES**

- Character brick & beam building with exposed wood ceiling & columns
- Open concept office, great for a professional office user, design firm, tech company, etc.
- 3 storey walk-up with 13' ceilings, skylight, large windows and fully airconditioned
- Security cameras and secure entry
- Abundance of neighborhood parking
- Freight elevator

### **SUITE 400**

### **FOURTH FLOOR**