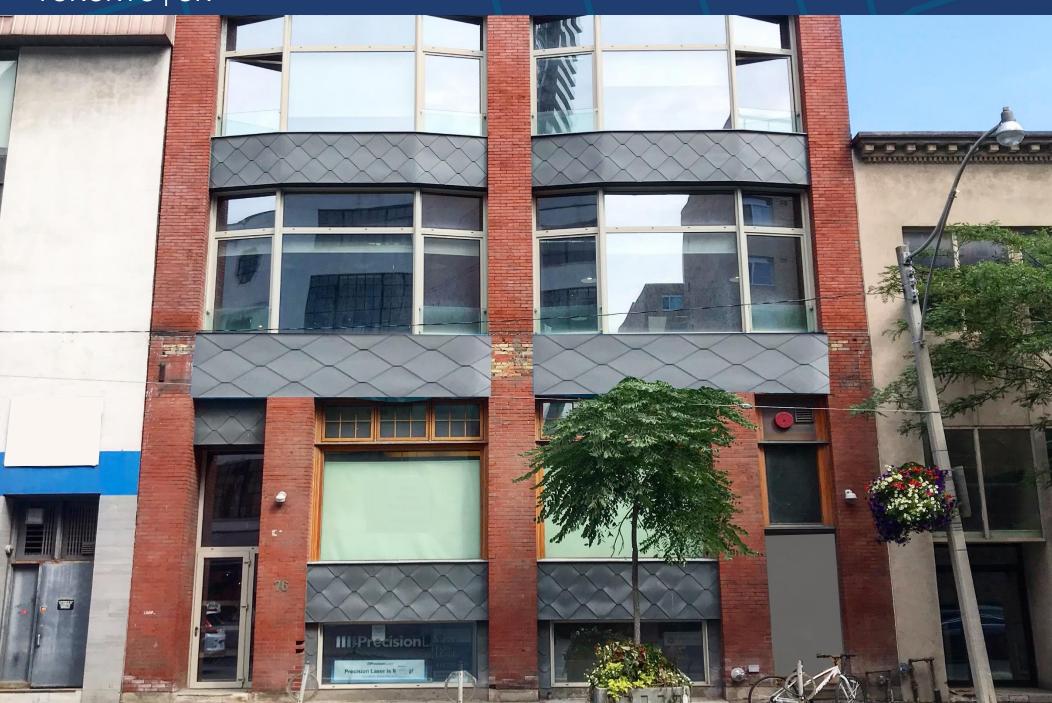

# 76 RICHMOND STREET EAST

METROPOLITAN COMMERCIAL

TORONTO | ON

#### **FEATURES**

- Character brick & beam building with exposed wood ceiling & columns
- Open concept office, great for a professional office user, design firm, tech company, etc.
- 3 storey walk-up with 13' ceilings, skylight, large windows and fully airconditioned
- Security cameras and secure entry
- Abundance of neighborhood parking
- Freight elevator