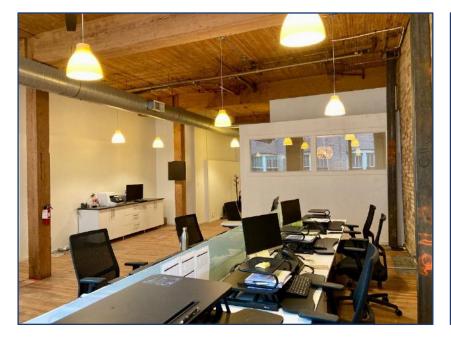

th 35 feet of frontage on the north side of Richmond Street East, this character brick & beam building is centrally located at the high traffic intersection of Richmond Street East and Church Street. The building features, exposed wood ceiling & columns and is currently undergoing substantial improvements to the interior and exterior of the building.

The available spaces features an open concept office with 13' ceilings, skylight, large windows, is fully air conditioned and has freight elevator access. The suites also contains a private bathroom and private kitchenette. There is an abundance of neighbourhood parking and the building's security features include controlled access and CCTV cameras.

**76 RICHMOND STREET EAST I FOR LEASE** 



# M

#### **SECOND LEVEL**



### **Suite 350**











#### **THIRD LEVEL**





### **Suite 420**







**76 RICHMOND STREET EAST | FOR LEASE** 





## METROPOLITAN COMMERCIAL

626 King St West, Suite 302 Toronto, ON M5V 1M7

www.metcomrealty.com

**CONTACT**:

Kevin Tuttle, Broker

416.703.6621 x 227

kevin.tuttle@metcomrealty.com