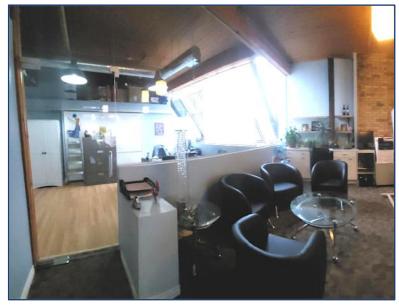

#### **FEATURES**

With 35 feet of frontage on the north side of Richmond Street East, this character brick & beam building is centrally located at the high traffic intersection of Richmond Street East and Church Street. The building features, exposed wood ceiling & columns and is currently undergoing substantial improvements to the interior and exterior of the building.

The available spaces features an open concept office with 13' ceilings, skylight, large windows, is fully air conditioned and has freight elevator access. The suites also contains a private bathroom and private kitchenette. There is an abundance of neighbourhood parking and the building's security features include controlled access and CCTV cameras.