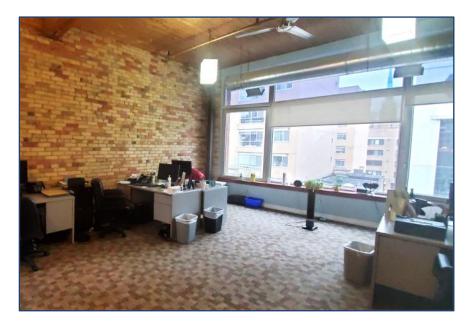

#### **FEATURES**

With 35 feet of frontage on the north side of Richmond Street East, this character brick & beam building is centrally located at the high traffic intersection of Richmond Street East and Church Street. The building features, exposed wood ceiling & columns and is currently undergoing substantial improvements to the interior and exterior of the building.

The available spaces features an open concept office with 13' ceilings, skylight, large windows, is fully air conditioned and has freight elevator access. The suites also contains a private bathroom and private kitchenette. There is an abundance of neighbourhood parking and the building's security features include controlled access and CCTV cameras.