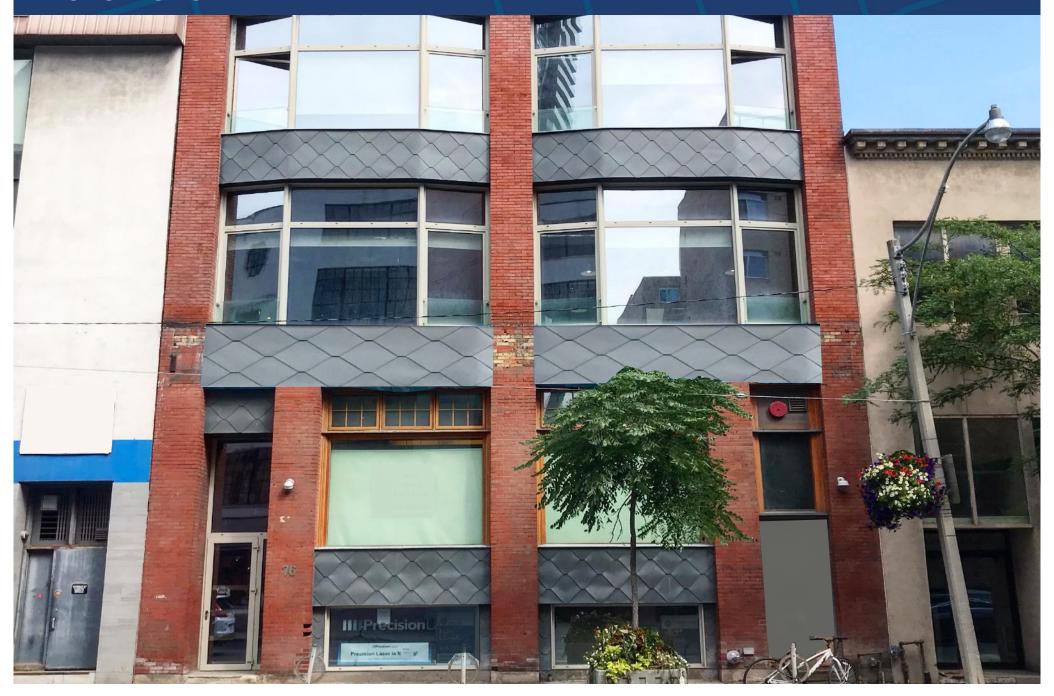

#### **FEATURES**

With 35 feet of frontage on the north side of Richmond Street East, this character brick & beam building is centrally located at the high traffic intersection of Richmond Street East and Church Street. The building features, exposed wood ceiling & columns and is currently undergoing substantial improvements to the interior and exterior of the building.

The available spaces features an open concept office with 13' ceilings, skylight, large windows, is fully air conditioned and has freight elevator access. The suites also contains a private bathroom and private kitchenette. There is an abundance of neighbourhood parking and the building's security features include controlled access and CCTV cameras.