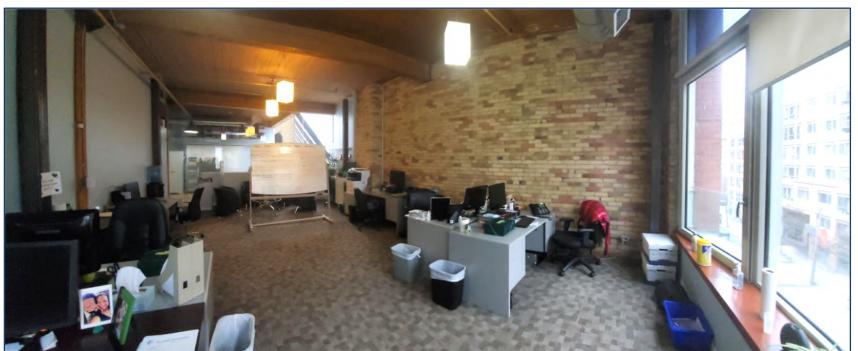

#### **FEATURES**

With 35 feet of frontage on the north side of Richmond Street East, this character brick & beam building is centrally located at the high traffic intersection of Richmond Street East and Church Street. The building features, exposed wood ceiling & columns and is currently undergoing substantial improvements to the interior and exterior of the building.

The available spaces features an open concept office with 13' ceilings, skylight, large windows, is fully air conditioned and has freight elevator access. The suites also contains a private bathroom and private kitchenette. There is an abundance of neighbourhood parking and the building's security features include controlled access and CCTV cameras.