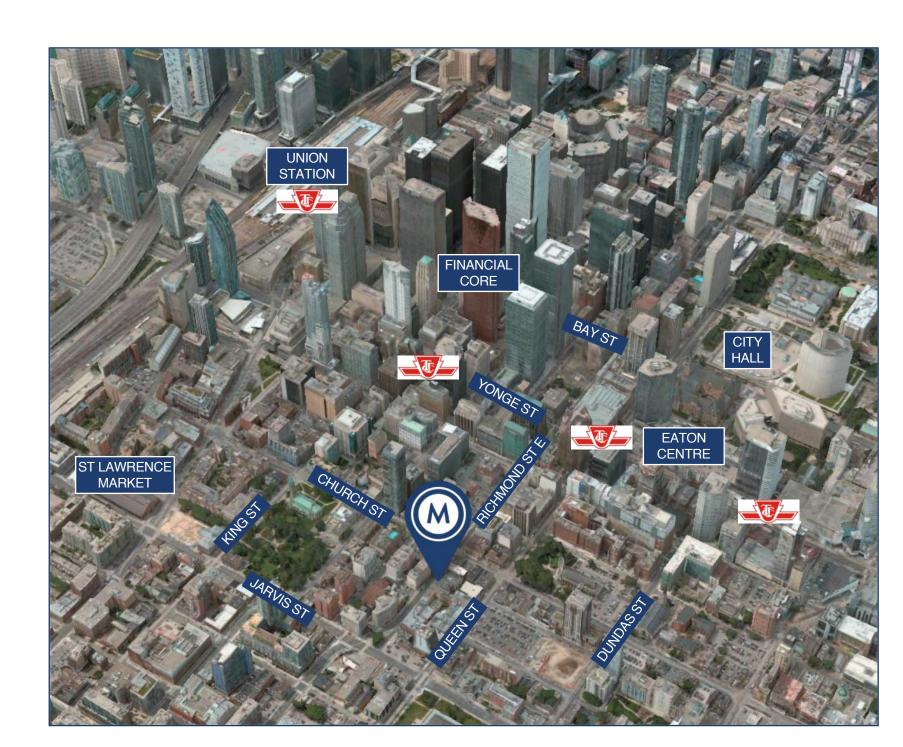

#### **FEATURES**

With 35 feet of frontage on the north side of Richmond Street East, this character brick & beam building is centrally located at the high traffic intersection of Richmond Street East and Church Street. The building features, exposed wood ceiling & columns and is currently undergoing substantial improvements to the interior and exterior of the building.