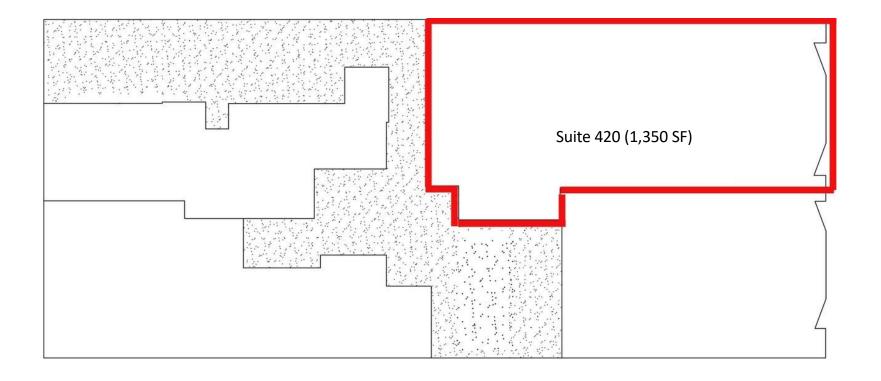

h side of Richmond Street East, this character brick & beam building is centrally located at the high traffic intersection of Richmond Street East and Church Street. The building features, exposed wood ceiling & columns and is currently undergoing substantial improvements to the interior and exterior of the building.

The available spaces features an open concept office with 13' ceilings, skylight, large windows, is fully air conditioned and has freight elevator access. The suites also contains a private bathroom and private kitchenette. There is an abundance of neighbourhood parking and the building's security features include controlled access and CCTV cameras.

**76 RICHMOND STREET EAST I FOR LEASE** 



# M

#### **SECOND LEVEL**



### **Suite 350**











#### **THIRD LEVEL**





### **Suite 420**







**76 RICHMOND STREET EAST | FOR LEASE** 





## METROPOLITAN COMMERCIAL

626 King St West, Suite 302 Toronto, ON M5V 1M7

www.metcomrealty.com

**CONTACT**:

Kevin Tuttle, Broker

416.703.6621 x 227

kevin.tuttle@metcomrealty.com