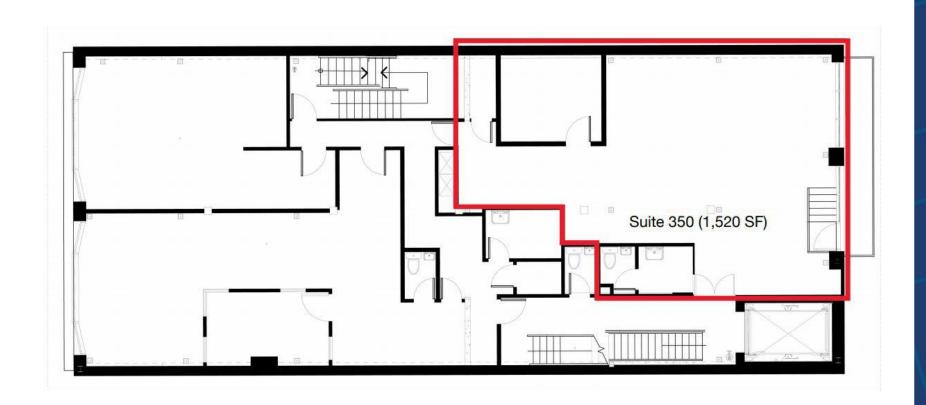

#### **FEATURES**

With 35 feet of frontage on the north side of Richmond Street East, this character brick & beam building is centrally located at the high traffic intersection of Richmond Street East and Church Street. The building features, exposed wood ceiling & columns and is currently undergoing substantial improvements to the interior and exterior of the building.

The available spaces features an open concept office with 13' ceilings, skylight, large windows, is fully air conditioned and has freight elevator access. The suites also contains a private bathroom and private kitchenette. There is an abundance of neighbourhood parking and the building's security features include controlled access and CCTV cameras.

**76 RICHMOND STREET EAST I FOR LEASE** 



# M

#### **SECOND LEVEL**



### **Suite 350**











#### **THIRD LEVEL**





### **Suite 420**







**76 RICHMOND STREET EAST | FOR LEASE** 





## METROPOLITAN COMMERCIAL

626 King St West, Suite 302 Toronto, ON M5V 1M7

www.metcomrealty.com

**CONTACT**:

Kevin Tuttle, Broker

416.703.6621 x 227

kevin.tuttle@metcomrealty.com