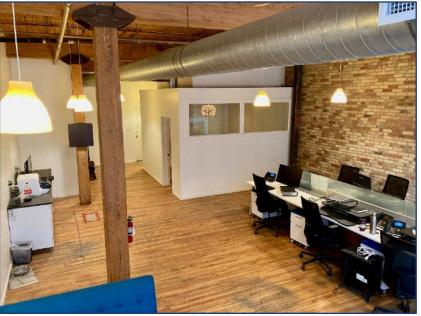

35 feet of frontage on the north side of Richmond Street East, this character brick & beam building is centrally located at the high traffic intersection of Richmond Street East and Church Street. The building features, exposed wood ceiling & columns and is currently undergoing substantial improvements to the interior and exterior of the building.

The available spaces features an open concept office with 13' ceilings, skylight, large windows, is fully air conditioned and has freight elevator access. The suites also contains a private bathroom and private kitchenette. There is an abundance of neighbourhood parking and the building's security features include controlled access and CCTV cameras.

**76 RICHMOND STREET EAST I FOR LEASE** 



# M

#### **SECOND LEVEL**



### **Suite 350**











#### **THIRD LEVEL**





### **Suite 420**







**76 RICHMOND STREET EAST | FOR LEASE** 





## METROPOLITAN COMMERCIAL

626 King St West, Suite 302 Toronto, ON M5V 1M7

www.metcomrealty.com

**CONTACT**:

Kevin Tuttle, Broker

416.703.6621 x 227

kevin.tuttle@metcomrealty.com