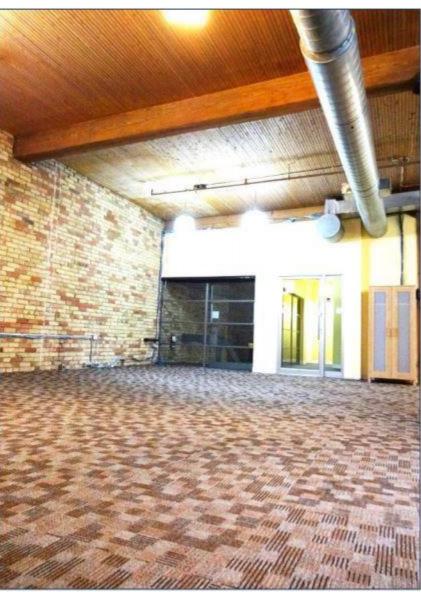

#### **FEATURES**

- Character brick & beam building with exposed wood ceiling & columns
- Open concept office, great for a professional office user, design firm, tech company, etc.
- 3 storey walk-up with 13' ceilings, skylight, large windows and fully air-conditioned
- Security cameras and secure entry
- Abundance of neighborhood parking
- Freight elevator

## **SUITE 400**

### **FOURTH FLOOR**