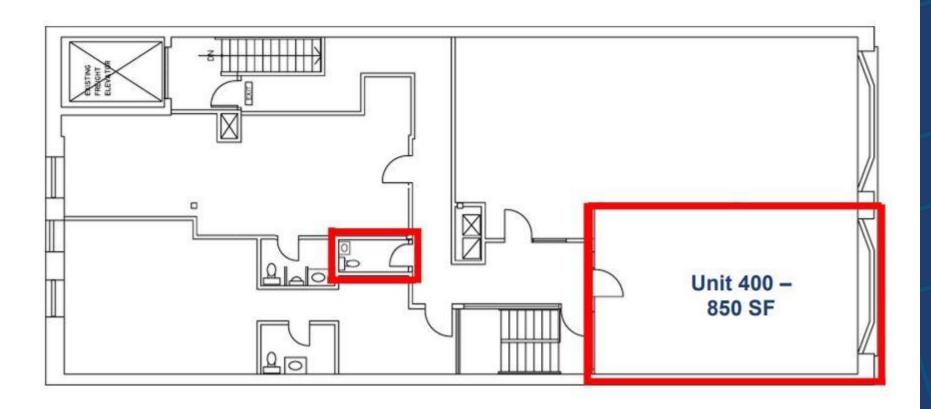

#### **DETAILS**

**Location** Church Street and Richmond Street East. Click Here for Map

Unit Details Unit 400: 850 SF - \$2,835/ Month Semi-Gross

Additional Rent Utilities & In-Suite Janitorial

Term 2-5 Years

## **SUITE 400**

### **FOURTH FLOOR**