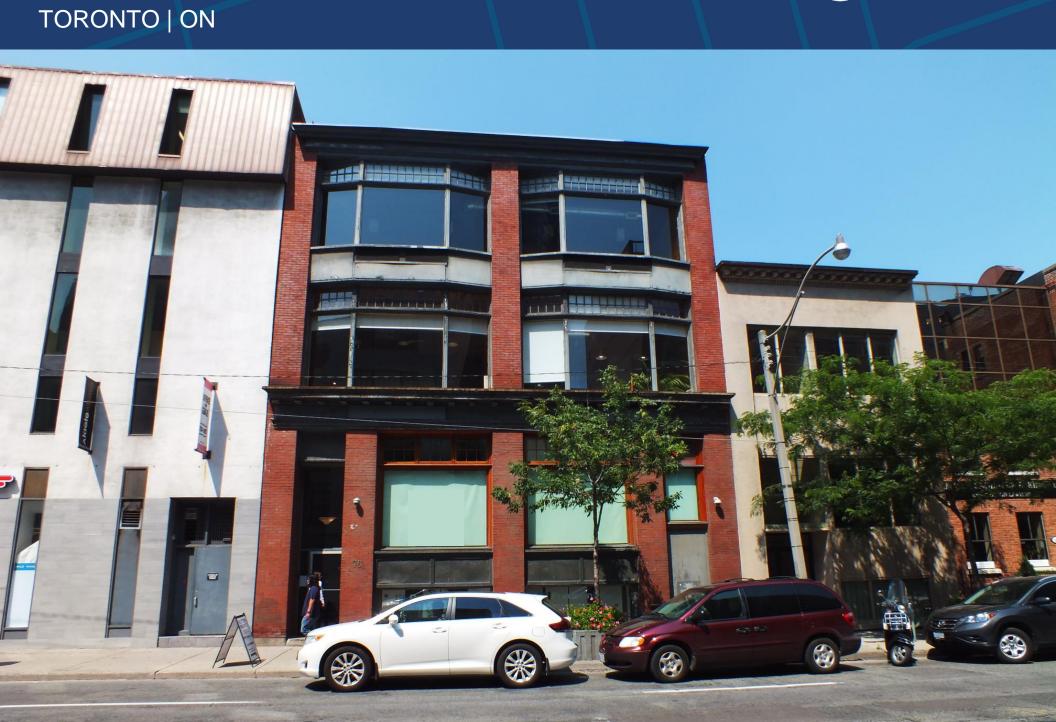

# FOR LEASE | OFFICE SPACE 76 RICHMOND STREET EAST

#### **FEATURES**

- Character brick & beam building with exposed wood ceiling & columns
- Open concept office, great for a professional office user, design firm, tech company, etc.
- 3 storey walk-up with 13' ceilings, skylight, large windows and fully air-conditioned
- Security cameras and secure entry
- Abundance of neighborhood parking
- Freight elevator