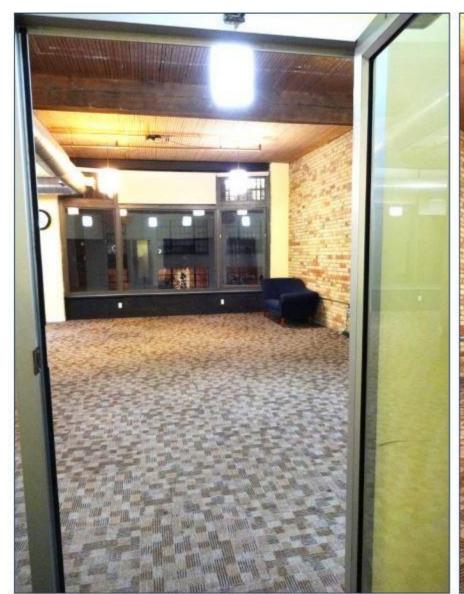

#### **FEATURES**

- Character brick & beam building with exposed wood ceiling & columns
- Open concept office, great for a professional office user, design firm, tech company, etc.
- 3 storey walk-up with 13' ceilings, skylight, large windows and fully air-conditioned
- Security cameras and secure entry
- Abundance of neighborhood parking
- Freight elevator

## **SUITE 400**

### **FOURTH FLOOR**