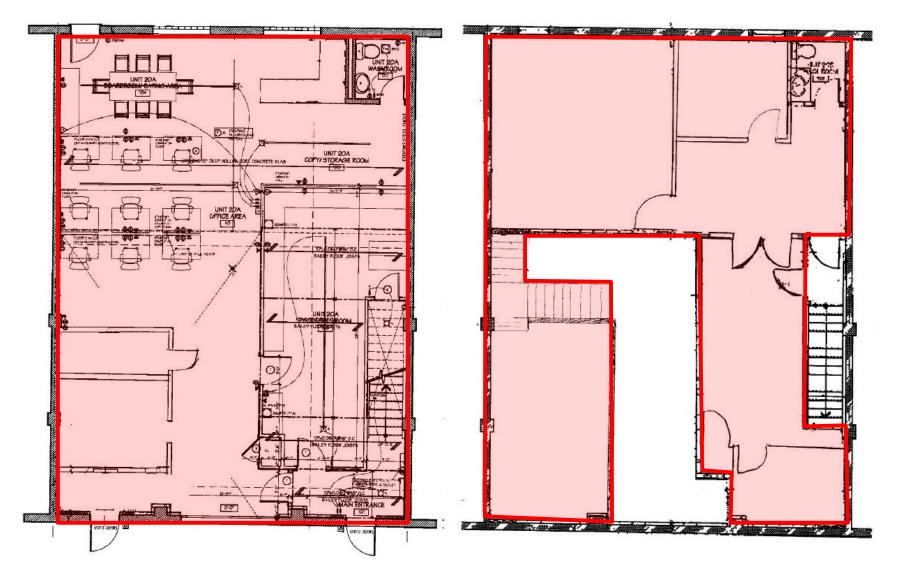

# FIRST FLOOR

# SECOND FLOOR

# 1444 DUPONT STREET – UNIT 20 | FOR LEASE

4

FLOOR PLANS