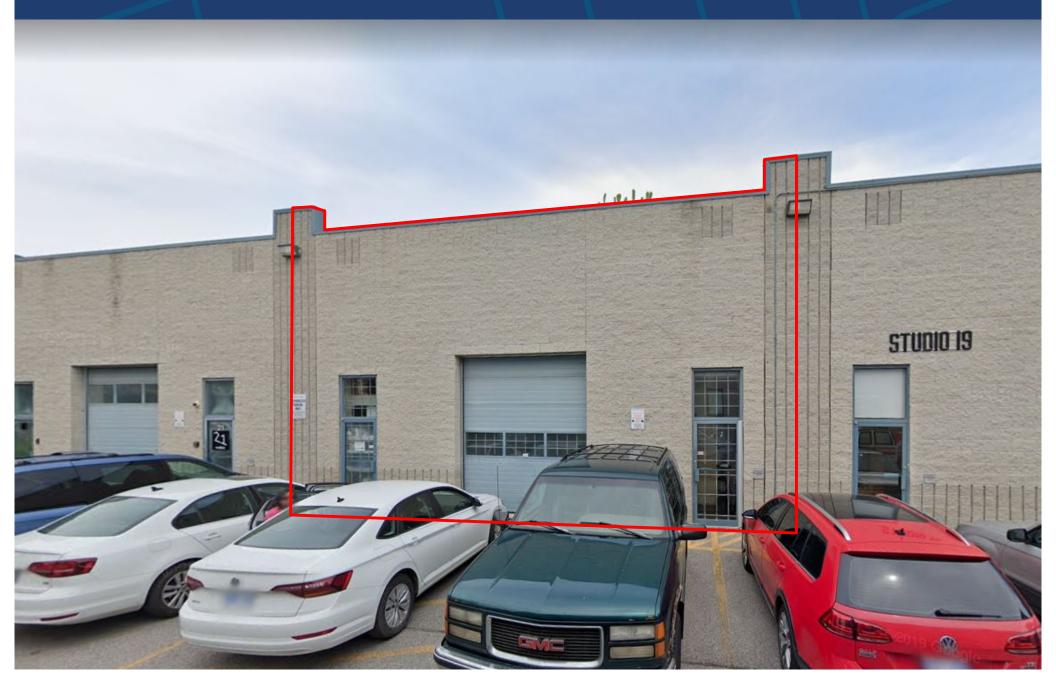

# FOR LEASE 1444 DUPONT STREET - UNIT 20 TORONTO I ON





### DETAILS

| Location        | Just West of Lansdowne Avenue.<br><u>Click Here for Map</u> |
|-----------------|-------------------------------------------------------------|
| Building Area   | 3,200 SF (approx.)                                          |
| Rental Rate     | \$9,000.00 /Month Net                                       |
| Additional Rent | \$1,830.28 T.M.I. /Month + Gas & Hydro                      |
| Possession      | Immediate                                                   |

### **FEATURES**

- Commercial condominium, ideal for office, light manufacturing, creative space.
- Surface parking out front of unit (non-reserved).
- Two storey, main floor with 2<sup>nd</sup> floor mezzanine.
- Set of washrooms per floor.
- Large drive-in door and two entrance doors.
- K