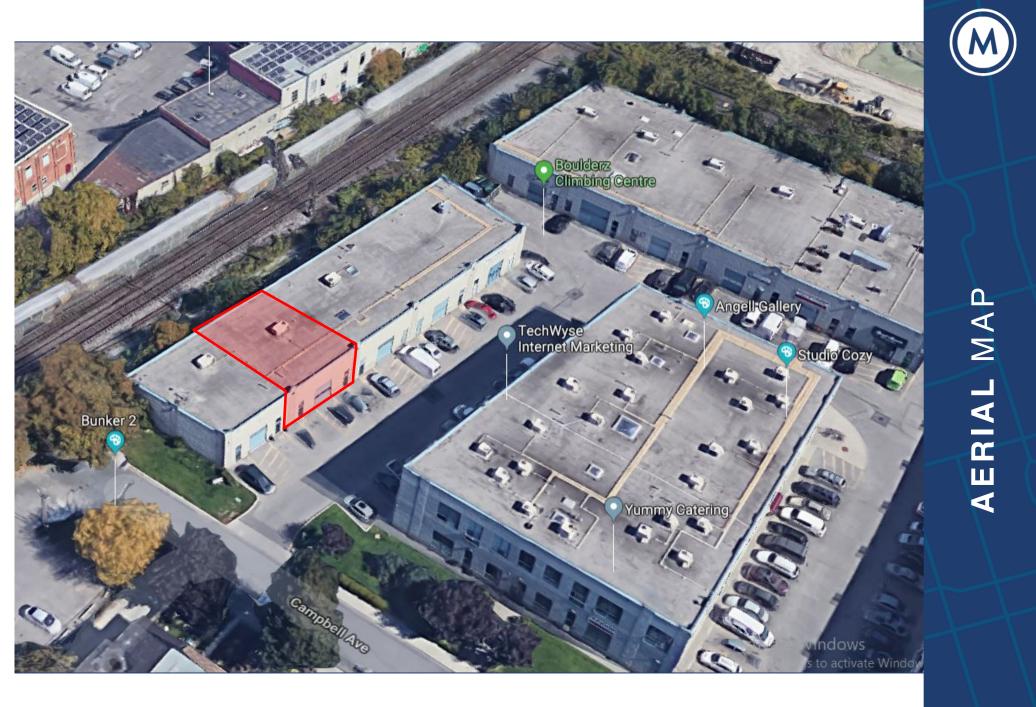

### DETAILS

| Location        | Just West of Lansdowne Avenue.<br><u>Click Here for Map</u> |
|-----------------|-------------------------------------------------------------|
| Building Area   | 3,200 SF (approx.)                                          |
| Rental Rate     | \$9,000.00 /Month Net                                       |
| Additional Rent | \$1,830.28 T.M.I. /Month + Gas & Hydro                      |
| Possession      | Immediate                                                   |