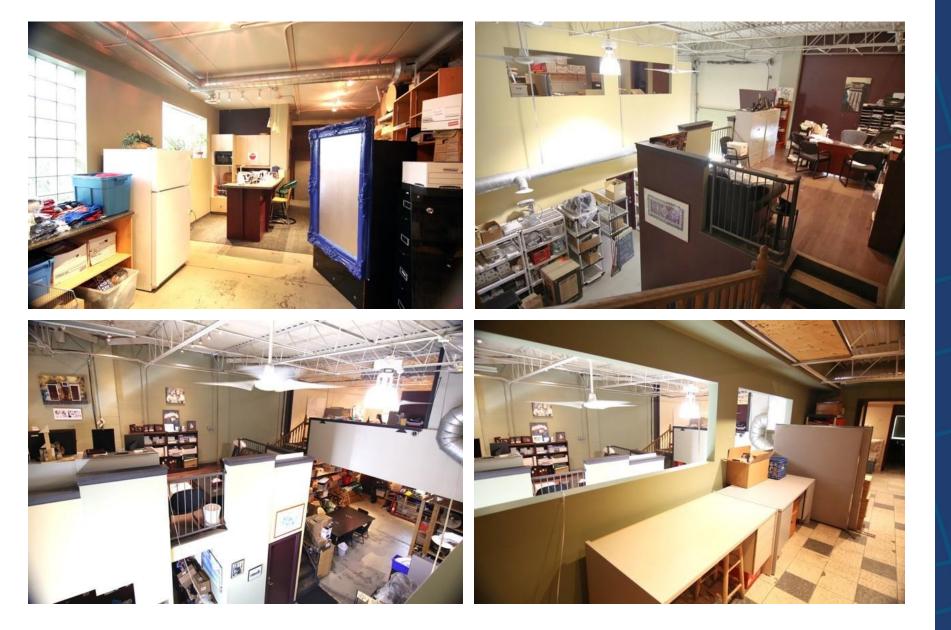

ilding Area   | 3,200 SF (approx.)                                          |
| Rental Rate     | \$7,500.00 /Month Net                                       |
| Additional Rent | \$1,830.28 T.M.I. /Month + Gas & Hydro                      |
| Possession      | Immediate                                                   |

#### **FEATURES**

- Commercial condominium, ideal for office, light manufacturing, creative space.
- Surface parking out front of unit (non-reserved).
- Two storey, main floor with 2<sup>nd</sup> floor mezzanine.
- Set of washrooms per floor.
- Large drive-in door and two entrance doors.
- Kitchenette and coffee bar.
- Unit is also for sale (speak to Agent)

1

## 1444 DUPONT STREET – UNIT 20 | FOR LEASE





# AERIAL MAP

## 1444 DUPONT STREET – UNIT 20 | FOR LEASE





## 1444 DUPONT STREET – UNIT 20 | FOR LEASE

3



### FIRST FLOOR

#### SECOND FLOOR



1444 DUPONT STREET – UNIT 20 | FOR LEASE

FLOOR PLANS



# METROPOLITAN COMMERCIAL

626 King St West, Suite 302 Toronto, ON M5V 1M7

www.metcomrealty.com

#### CONTACT:

TIM NOVAK\* Senior Vice President W. 416.703.6621 ext. 246 tim.novak@metcomrealty.com

### PAUK KOTYK\*

M. 416.890.0324 W. 416.703.6621 ext. 245 paul.kotyk@metcomrealty.com

Disclaimer: The information contained herein has been provided to Metropolitan Commercial Realty Inc. from sources deemed reliable and correct, however we do not warrant its accuracy or assume any responsibility or liability of any kind whatsoever with respect to the accuracy of the information contained herein. All persons are advised to independently verify the