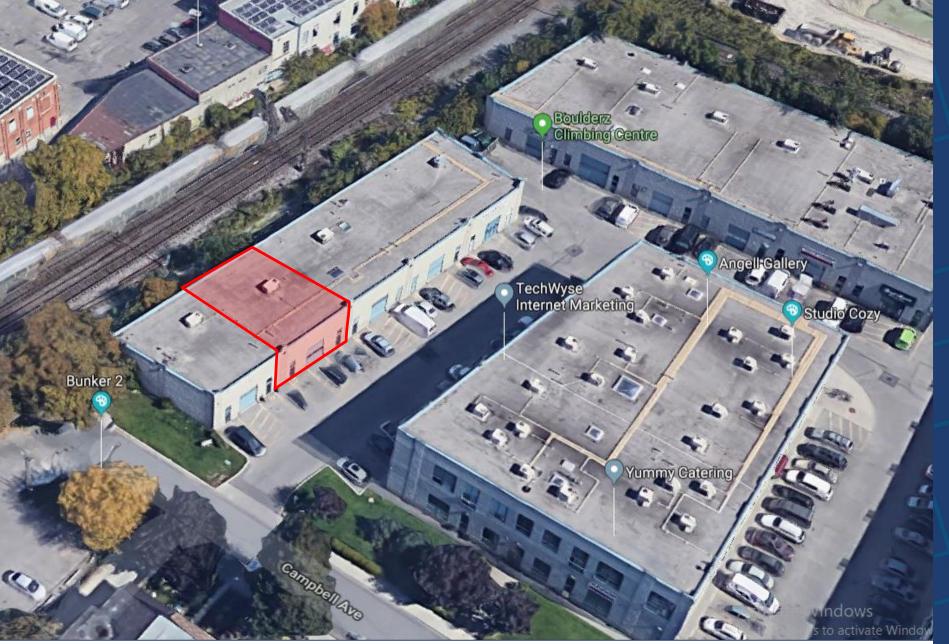

---------------------------------------------------------|
| Building Area   | 3,200 SF (approx.)                                          |
| Rental Rate     | \$7,500.00 /Month Net                                       |
| Additional Rent | \$1,830.28 T.M.I. /Month + Gas & Hydro                      |
| Possession      | Immediate                                                   |

#### **FEATURES**

- Commercial condominium, ideal for office, light manufacturing, creative space.
- Surface parking out front of unit (non-reserved).
- Two storey, main floor with 2<sup>nd</sup> floor mezzanine.
- Set of washrooms per floor.
- Large drive-in door and two entrance doors.
- Kitchenette and coffee bar.
- Unit is also for sale (speak to Agent)

1

## 1444 DUPONT STREET – UNIT 20 | FOR LEASE





# AERIAL MAP

## 1444 DUPONT STREET – UNIT 20 | FOR LEASE





## 1444 DUPONT STREET – UNIT 20 | FOR LEASE

3



### FIRST FLOOR

#### SECOND FLOOR



1444 DUPONT STREET – UNIT 20 | FOR LEASE

FLOOR PLANS



# METROPOLITAN COMMERCIAL

626 King St West, Suite 302 Toronto, ON M5V 1M7

www.metcomrealty.com

#### CONTACT:

TIM NOVAK\* Senior Vice President W. 416.703.6621 ext. 246 tim.novak@metcomrealty.com

### PAUK KOTYK\*

M. 416.890.0324 W. 416.703.6621 ext. 245 paul.kotyk@metcomrealty.com

Disclaimer: The information contained herein has been provided to Metropolitan Commercial Realty Inc. from sources deemed reliable and correct, however we do not warrant its accuracy or assume any responsibility or liability of any kind whatsoever with respect to the accuracy of the information contai