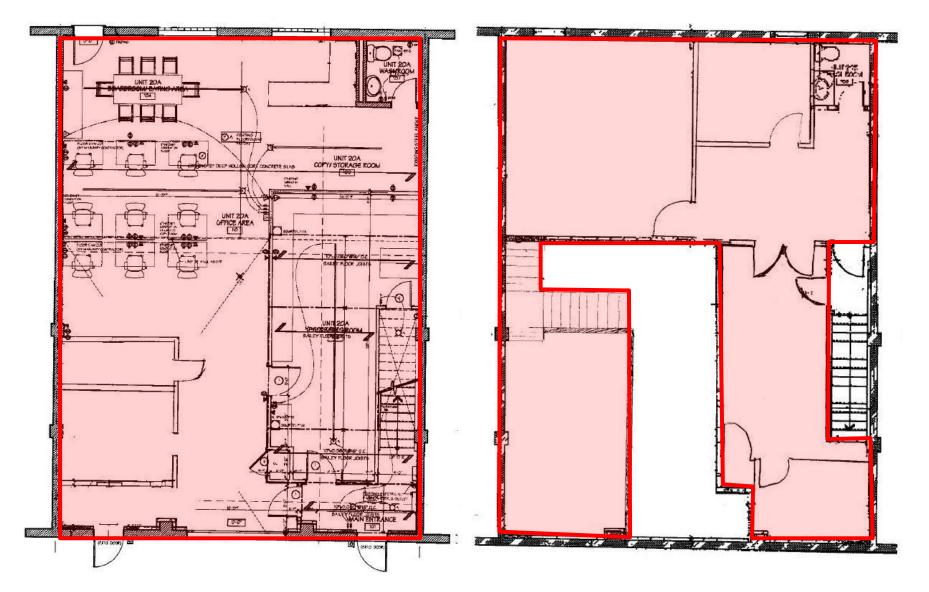

### FIRST FLOOR

#### SECOND FLOOR

1444 DUPONT STREET – UNIT 20 | FOR LEASE

FLOOR PLANS