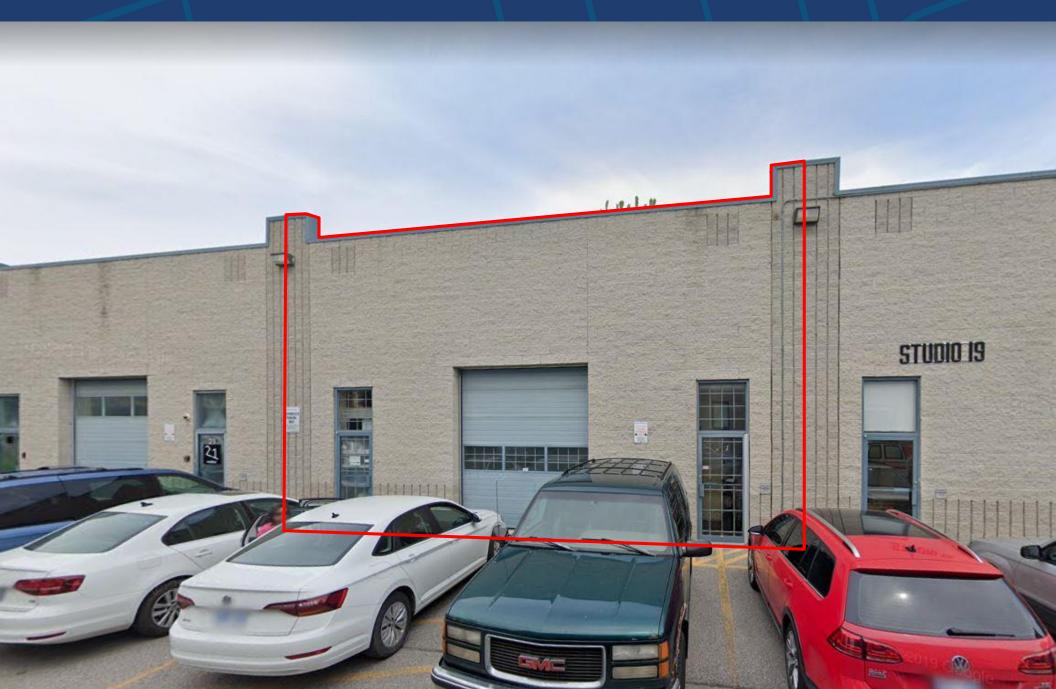

# FOR LEASE 1444 DUPONT STREET – UNIT 20 TORONTO | ON





#### DETAILS

| Location        | Just West of Lansdowne Avenue.<br><u>Click Here for Map</u> |
|-----------------|-------------------------------------------------------------|
| Building Area   | 3,200 SF (approx.)                                          |
| Rental Rate     | \$7,500.00 /Month Net                                       |
| Additional Rent | \$1,830.28 T.M.I. /Month + Gas & Hydro                      |
| Possession      | Immediate                                                   |

#### **FEATURES**

- Commercial condominium, ideal for office, light manufacturing, creative space.
- Surface parking out front of unit (non-reserved).
- Two storey, main floor with 2<sup>nd</sup> floor mezzanine.
- Set of washrooms per floor.
- Large drive-in door and two entrance doors.
-