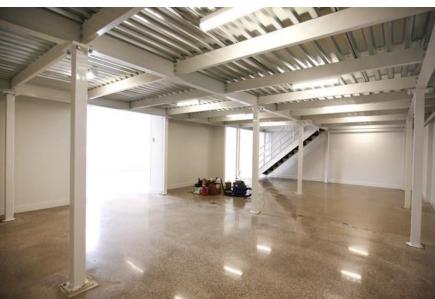

**FEATURES** 

• Commercial condo with 17ft ceilings.

• Surface parking out front of unit (non-reserved).

• Main floor is 1,425 SF with a 847 SF mezzanine.

Includes two washrooms and a kitchenette.