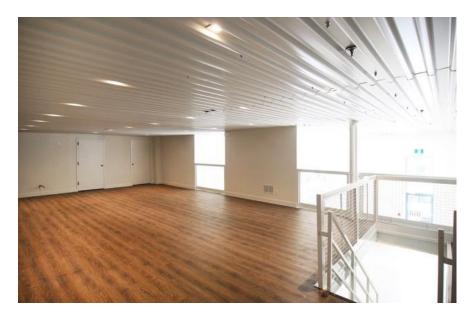

**FEATURES** 

• Commercial condo with 17ft ceilings.

• Surface parking out front of unit (non-reserved).

• Main floor is 1,425 SF with a 847 SF mezzanine.

Includes two washrooms and a kitchenette.