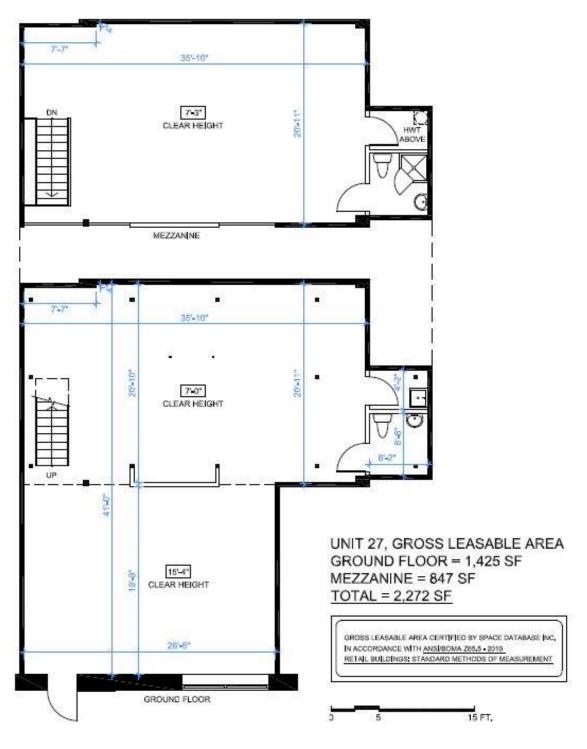

#### **DETAILS**

Location Just West of Lansdowne Avenue.

Click Here for Map

\$29.86

Building Area Unit 27: 2,272 SF

Net Rental Rate \$23.00/PSF

Additional Rent \$6.86/PSF + Gas & Hydro

Possession Immediate

**FEATURES** 

• Commercial condo with 17ft ceilings.

• Surface parking out front of unit (non-reserved).

• Main floor is 1,425 SF with a 847 SF mezzanine.

Includes two washrooms and a kitchenette.