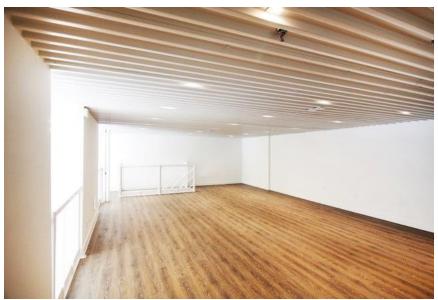

**FEATURES** 

• Commercial condo with 17ft ceilings.

• Surface parking out front of unit (non-reserved).

• Main floor is 1,425 SF with a 847 SF mezzanine.

Includes two washrooms and a kitchenette.