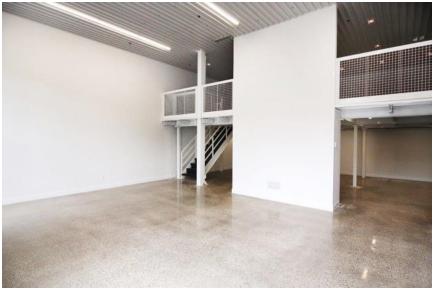

**FEATURES** 

• Commercial condo with 17ft ceilings.

• Surface parking out front of unit (non-reserved).

• Main floor is 1,425 SF with a 847 SF mezzanine.

Includes two washrooms and a kitchenette.