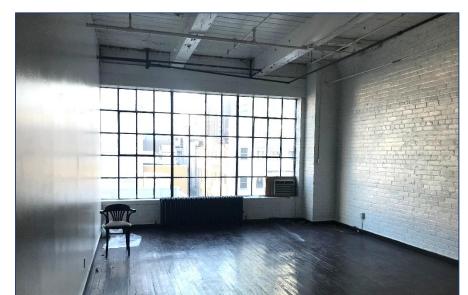

#### **FEATURES**

- Classic brick & beam building
- High wood ceilings
- · Hardwood flooring and exposed brick walls
- Inclusive of T.M.I. & utilities
- Alternative suites available please inquire
- In-suite janitorial & HST in addition to monthly rental rate