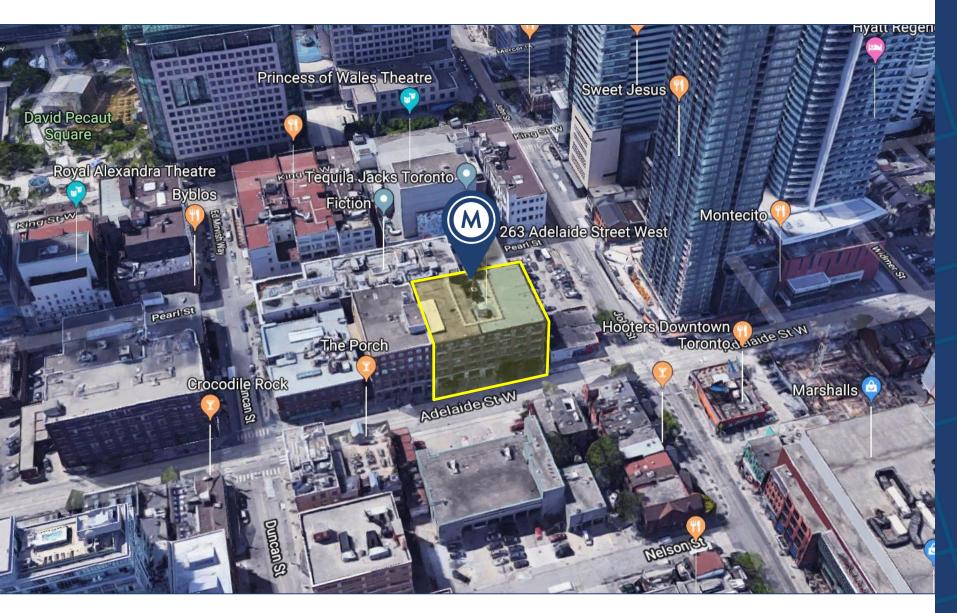

#### **DETAILS**

**Location** SE Block of John St and Adelaide St W, in the heart of the Entertainment District.

Click Here for Map

Suite 407 Suite 404

| <b>Building Details</b> | <u>Unit #</u>  | <u>Size (SF)</u>     | All-In Monthly Rental Rate |
|-------------------------|----------------|----------------------|----------------------------|
|                         | Lower Level #1 | 5,845 SF             | \$9,500                    |
|                         | Suite 101      | 5,805 SF (Divisible) | \$16,000                   |
|                         | Suite 204      | 2,258 SF             | \$6,500                    |
|                         | Suite 206      | 1,137 SF             | \$3,300                    |
|                         | Suite 400      | 352 SF               | \$1,100                    |
|                         | Suite 401      | 565 SF               | \$1,700                    |

# M