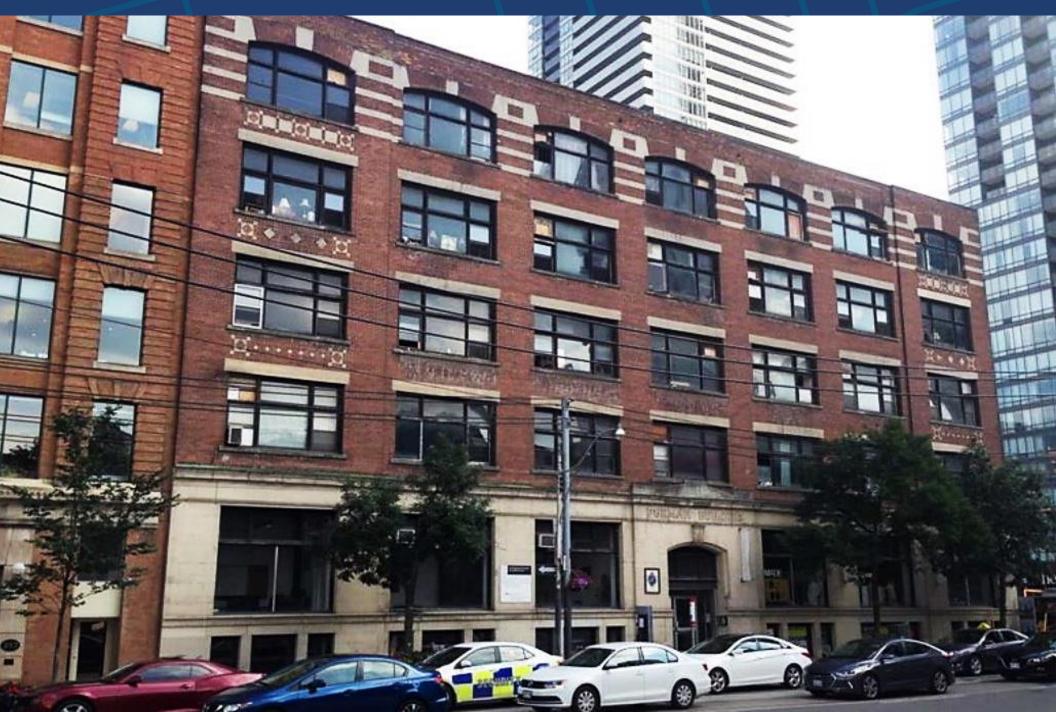

FOR LEASE | PURMAN BUILDING

# 263 ADELAIDE STREET WEST

TORONTO, ON

#### **FEATURES**

- Classic brick & beam building
- High wood ceilings
- · Hardwood flooring and exposed brick walls
- Inclusive of T.M.I. & utilities
- Alternative suites available please inquire
- In-suite janitorial & HST in addition to monthly rental rate