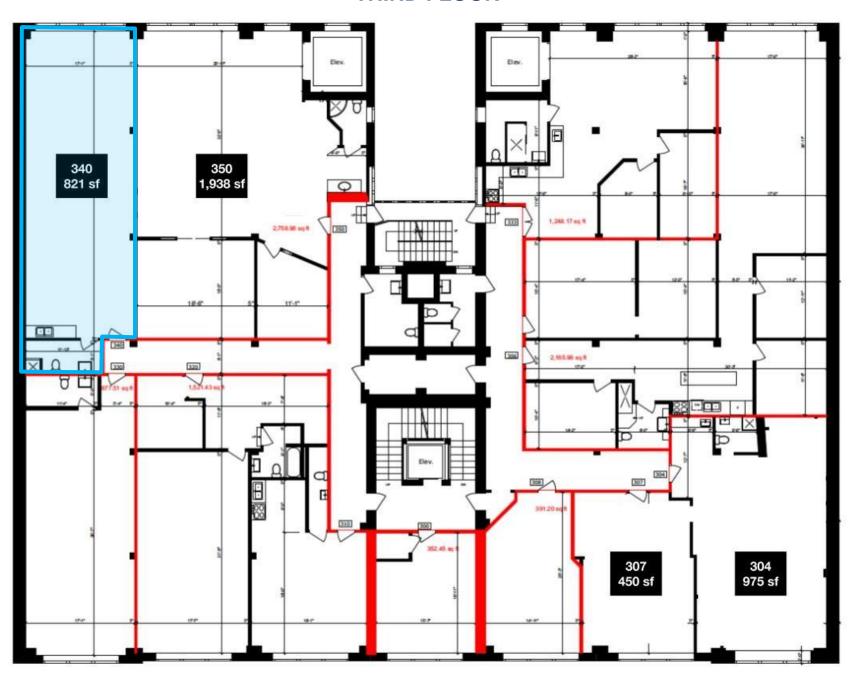

| 2,258 SF             | \$6,500                    |
|                         | Suite 206      | 1,137 SF             | \$3,300                    |
|                         | Suite 400      | 352 SF               | \$1,100                    |
|                         | Suite 401      | 565 SF               | \$1,700                    |

1,288 SF

2,210 SF

Term 1 Year

**Possession** Immediate

#### **FEATURES**

- Classic brick & beam building
- High wood ceilings
- · Hardwood flooring and exposed brick walls
- Inclusive of T.M.I. & utilities
- Alternative suites available please inquire
- In-suite janitorial & HST in addition to monthly rental rate



\$3,750

\$6,450











#### **LOWER LEVEL**





# M

### **FIRST FLOOR**



#### **SECOND FLOOR**





#### **THIRD FLOOR**







#### **FOURTH FLOOR**







## METROPOLITAN COMMERCIAL

626 King St West, Suite 302 Toronto, ON M5V 1M7

www.metcomrealty.com

CONTACT:

#### **Urban Commercial Advisory Group**

Amir Nourbakhsh\* 416.703.6621 x252 amir@metcomrealty.com

Anthony Martino\* 416.703.6621 x244 anthony.martino@metcomrealty.com

Jesse Roth\* 416.703.6621 x243 jesse.roth@metcomrealty.com