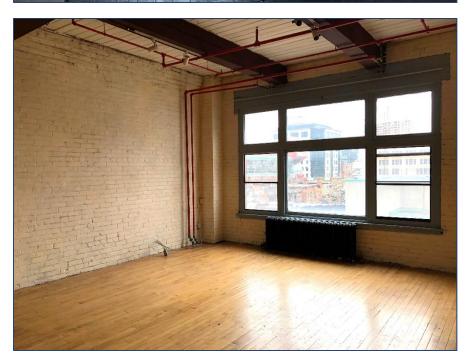

#### **FEATURES**

- Classic brick & beam building
- High wood ceilings
- · Hardwood flooring and exposed brick walls
- Inclusive of T.M.I. & utilities
- Alternative suites available please inquire
- In-suite janitorial & HST in addition to monthly rental rate