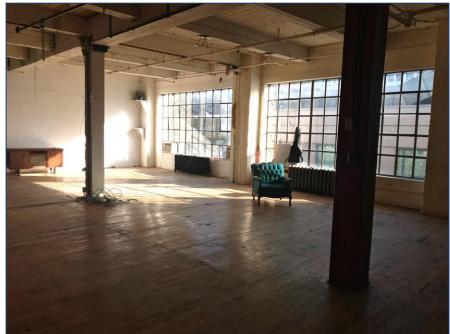

#### **FEATURES**

- Classic brick & beam building
- High wood ceilings
- · Hardwood flooring and exposed brick walls
- Inclusive of T.M.I. & utilities
- Alternative suites available please inquire
- In-suite janitorial & HST in addition to monthly rental rate