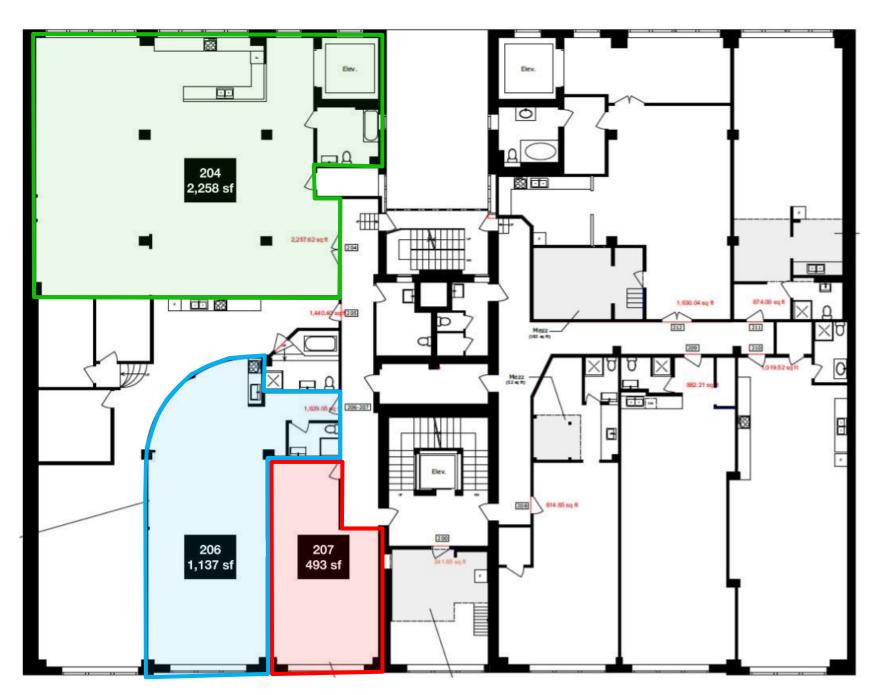

#### **SECOND FLOOR**

#### **DETAILS**

**Location** SE Block of John St and Adelaide St W, in the heart of the Entertainment District.

Click Here for Map

Suite 407 Suite 404

| <b>Building Details</b> | <u>Unit #</u>  | <u>Size (SF)</u>     | All-In Monthly Rental Rate |
|-------------------------|----------------|----------------------|----------------------------|
|                         | Lower Level #1 | 5,845 SF             | \$9,500                    |
|                         | Suite 101      | 5,805 SF (Divisible) | \$16,000                   |
|                         | Suite 204      | 2,258 SF             | \$6,500                    |
|                         | Suite 206      | 1,137 SF             | \$3,300                    |
|                         | Suite 400      | 352 SF               | \$1,100                    |
|                         | Suite 401      | 565 SF               | \$1,700                    |