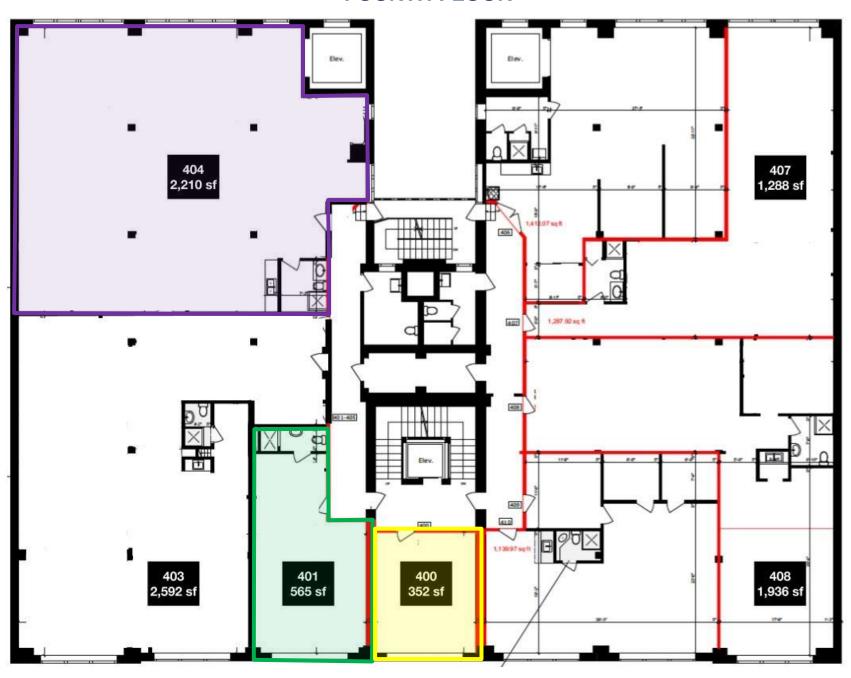

#### **FOURTH FLOOR**

#### **DETAILS**

**Location** SE Block of John St and Adelaide St W, in the heart of the Entertainment District.

Click Here for Map

Suite 407 Suite 404

| <b>Building Details</b> | <u>Unit #</u>  | <u>Size (SF)</u>     | All-In Monthly Rental Rate |
|-------------------------|----------------|----------------------|----------------------------|
|                         | Lower Level #1 | 5,845 SF             | \$9,500                    |
|                         | Suite 101      | 5,805 SF (Divisible) | \$16,000                   |
|                         | Suite 204      | 2,258 SF             | \$6,500                    |
|                         | Suite 206      | 1,137 SF             | \$3,300                    |
|                         | Suite 400      | 352 SF               | \$1,100                    |
|                         | Suite 401      | 565 SF               | \$1,700                    |

1,288 SF

2,210 SF

Term 1 Year

**Possession** Immediate