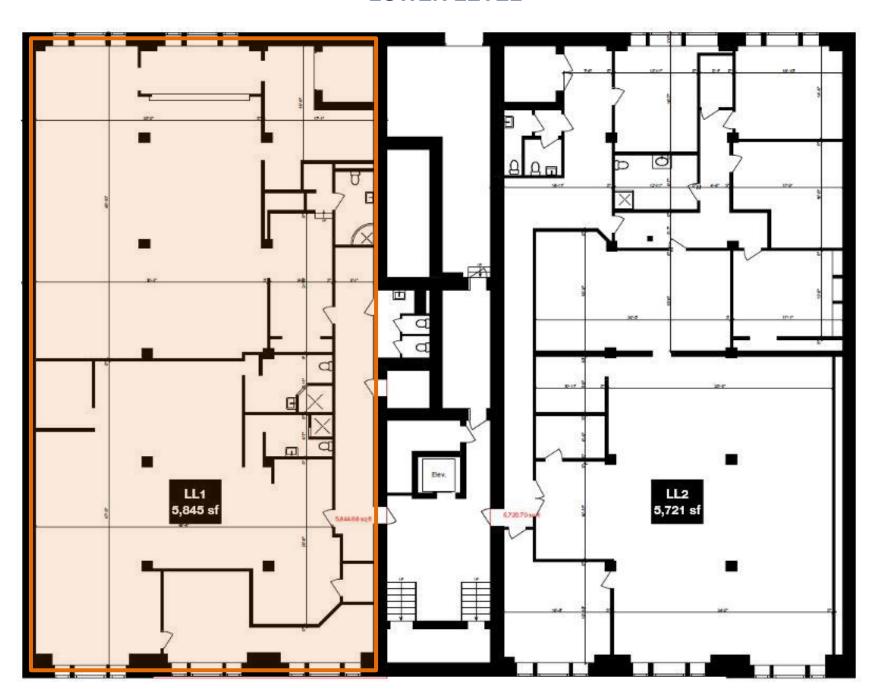

#### **DETAILS**

**Location** SE Block of John St and Adelaide St W, in the heart of the Entertainment District.

Click Here for Map

Suite 407 Suite 404

| <b>Building Details</b> | <u>Unit #</u>  | <u>Size (SF)</u>     | All-In Monthly Rental Rate |
|-------------------------|----------------|----------------------|----------------------------|
|                         | Lower Level #1 | 5,845 SF             | \$9,500                    |
|                         | Suite 101      | 5,805 SF (Divisible) | \$16,000                   |
|                         | Suite 204      | 2,258 SF             | \$6,500                    |
|                         | Suite 206      | 1,137 SF             | \$3,300                    |
|                         | Suite 400      | 352 SF               | \$1,100                    |
|                         | Suite 401      | 565 SF               | \$1,700                    |

#### **LOWER LEVEL**