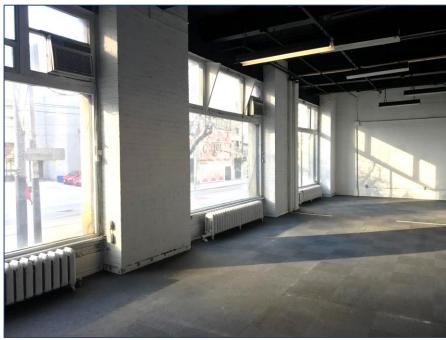

#### **FEATURES**

- Classic brick & beam building
- High wood ceilings
- · Hardwood flooring and exposed brick walls
- Inclusive of T.M.I. & utilities
- Alternative suites available please inquire
- In-suite janitorial & HST in addition to monthly rental rate