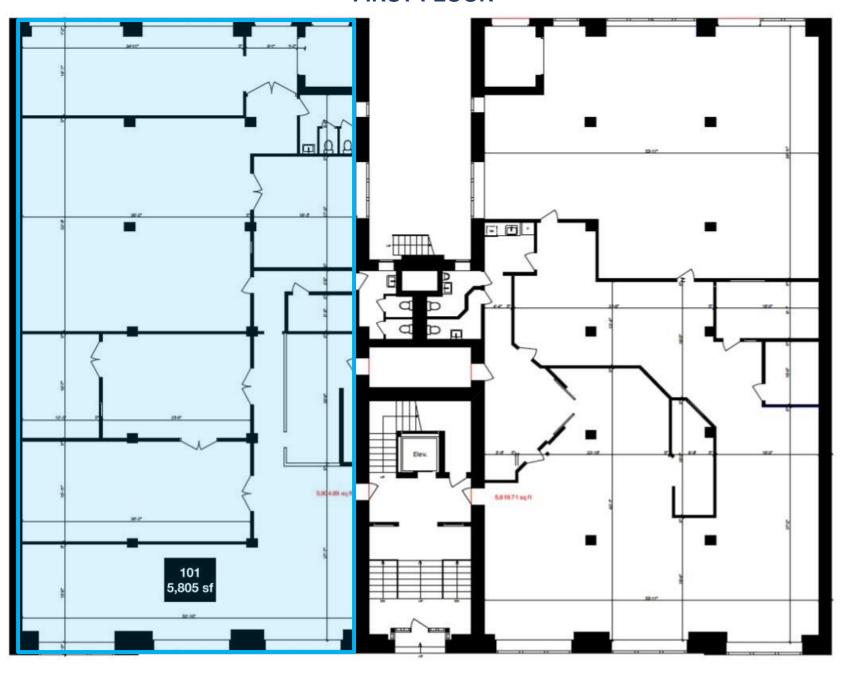

#### **DETAILS**

**Location** SE Block of John St and Adelaide St W, in the heart of the Entertainment District.

Click Here for Map

Suite 407 Suite 404

| <b>Building Details</b> | <u>Unit #</u>  | <u>Size (SF)</u>     | All-In Monthly Rental Rate |
|-------------------------|----------------|----------------------|----------------------------|
|                         | Lower Level #1 | 5,845 SF             | \$9,500                    |
|                         | Suite 101      | 5,805 SF (Divisible) | \$16,000                   |
|                         | Suite 204      | 2,258 SF             | \$6,500                    |
|                         | Suite 206      | 1,137 SF             | \$3,300                    |
|                         | Suite 400      | 352 SF               | \$1,100                    |
|                         | Suite 401      | 565 SF               | \$1,700                    |

### **FIRST FLOOR**