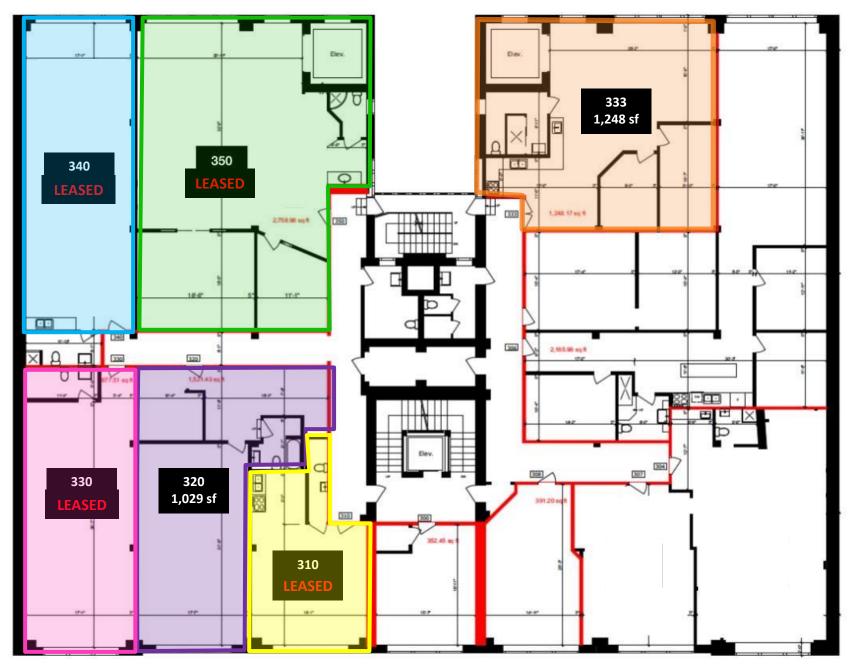

# FLOOR PLANS

263 ADELAIDE SREET WEST | FOR LEASE

### DETAILS

| Location                      | SE Block of John St and Adelaide St W, in the heart of the Entertainment District.<br>Click Here for Map |                  |                               |  |
|-------------------------------|----------------------------------------------------------------------------------------------------------|------------------|-------------------------------|--|
| <b>Building Details</b>       | <u>Unit #</u>                                                                                            | <u>Size (SF)</u> | All-In Monthly Rental Rate    |  |
|                               | Suite 320                                                                                                | 1,029            | \$2,700                       |  |
|                               | Suite 333                                                                                                | 1,248            | \$3,650 (Available June 15th) |  |
|                               | Suite 514                                                                                                | 1,296            | \$3,250                       |  |
| Term                          | April 30 <sup>th</sup> , 2020                                                                            |                  |                               |  |
|                               |                                                                                                          |                  |                               |  |
| Commission                    | 1/2 Months Gross Rent                                                                                    |                  |                               |  |
| Possession                    | Immediate                                                                                                |                  |                               |  |
| FEATURES                      |                                                                                                          |                  |                               |  |
| Classic brick & beam building |                                                                                                          |                  |                               |  |