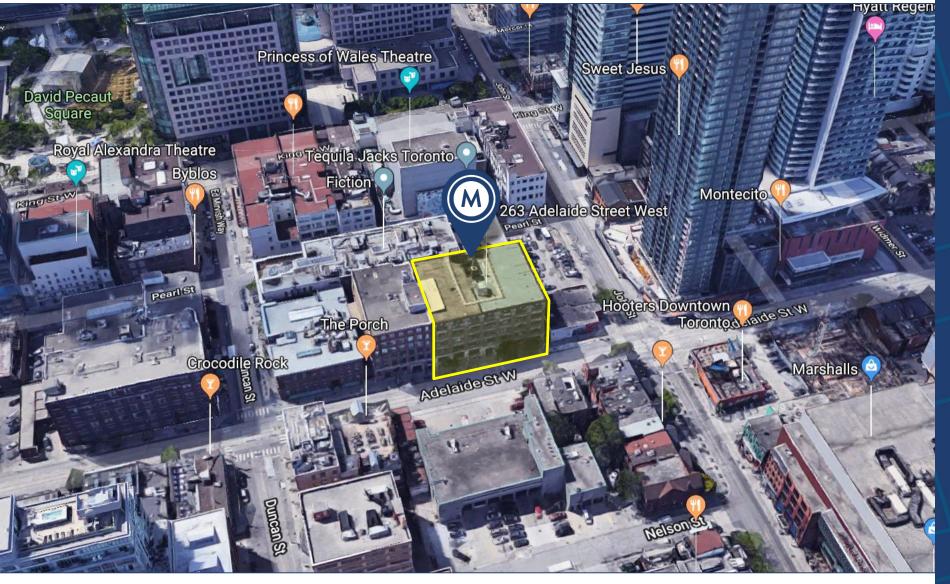

### DETAILS

| Location                      | SE Block of John St and Adelaide St W, in the heart of the Entertainment District.<br>Click Here for Map |                  |                               |  |
|-------------------------------|----------------------------------------------------------------------------------------------------------|------------------|-------------------------------|--|
| <b>Building Details</b>       | <u>Unit #</u>                                                                                            | <u>Size (SF)</u> | All-In Monthly Rental Rate    |  |
|                               | Suite 320                                                                                                | 1,029            | \$2,700                       |  |
|                               | Suite 333                                                                                                | 1,248            | \$3,650 (Available June 15th) |  |
|                               | Suite 514                                                                                                | 1,296            | \$3,250                       |  |
| Term                          | April 30 <sup>th</sup> , 2020                                                                            |                  |                               |  |
|                               |                                                                                                          |                  |                               |  |
| Commission                    | 1/2 Months Gross Rent                                                                                    |                  |                               |  |
| Possession                    | Immediate                                                                                                |                  |                               |  |
| FEATURES                      |                                                                                                          |                  |                               |  |
| Classic brick & beam building |                                                                                                          |                  |                               |  |