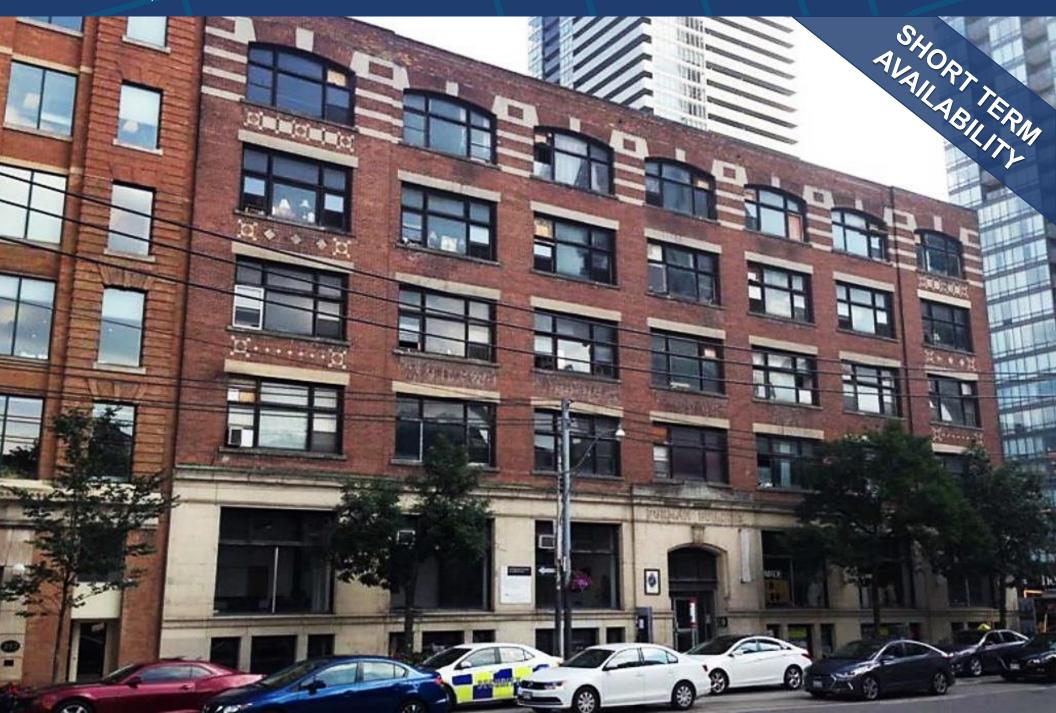

# FOR LEASE | BRICK AND BEAM OFFICE SPACE 263 ADELAIDE STREET WEST TORONTO, ON

## 263 ADELAIDE SREET WEST | FOR LEASE

### DETAILS

| Location                      | SE Block of John St and Adelaide St W, in the heart of the Entertainment District.<br>Click Here for Map |                  |                               |  |
|-------------------------------|----------------------------------------------------------------------------------------------------------|------------------|-------------------------------|--|
| <b>Building Details</b>       | <u>Unit #</u>                                                                                            | <u>Size (SF)</u> | All-In Monthly Rental Rate    |  |
|                               | Suite 320                                                                                                | 1,029            | \$2,700                       |  |
|                               | Suite 333                                                                                                | 1,248            | \$3,650 (Available June 15th) |  |
|                               | Suite 514                                                                                                | 1,296            | \$3,250                       |  |
| Term                          | April 30 <sup>th</sup> , 2020                                                                            |                  |                               |  |
|                               |                                                                                                          |                  |                               |  |
| Commission                    | 1/2 Months Gross Rent                                                                                    |                  |                               |  |
| Possession                    | Immediate                                                                                                |                  |                               |  |
| FEATURES                      |                                                                                                          |                  |                               |  |
| Classic brick & beam building |                                                                                                          |                  |                               |  |