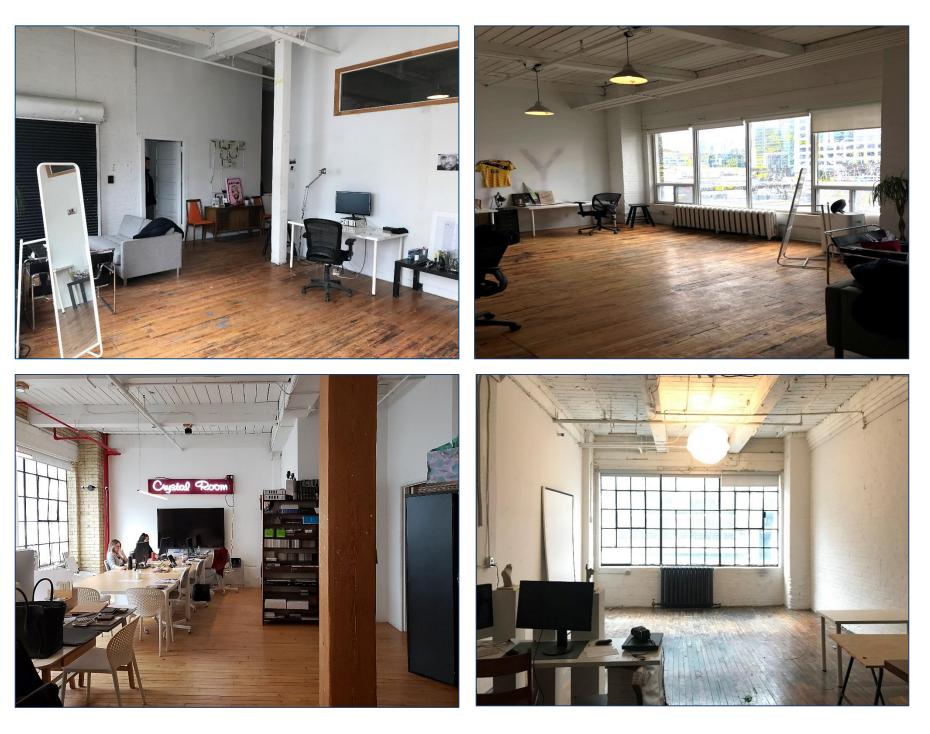

|  |
| Possession                    | Immediate                                                                                                |                  |                               |  |
| FEATURES                      |                                                                                                          |                  |                               |  |
| Classic brick & beam building |                                                                                                          |                  |                               |  |

- High wood ceilings
- · Hardwood flooring and exposed brick walls
- Inclusive of T.M.I. & utilities
- In-suite janitorial & HST in addition to monthly rental rate



# INTERIOR PHOTOS







# FLOOR PLANS

263 ADELAIDE SREET WEST | FOR LEASE

# **FIFTH FLOOR**



## 263 ADELAIDE SREET WEST | FOR LEASE



# METROPOLITAN COMMERCIAL

626 King St West, Suite 302 Toronto, ON M5V 1M7

www.metcomrealty.com

CONTACT:

## **Urban Commercial Advisory Group**

| Amir Nourbakhsh* | 416.703.6621 x252 | amir@metcomrealty.com            |
|------------------|-------------------|----------------------------------|
| Anthony Martino* | 416.703.6621 x244 | anthony.martino@metcomrealty.com |
| Jesse Roth*      | 416.703.6621 x243 | jesse.roth@metcomrealty.com      |

Disclaimer: The information contained herein has been provided to Metropolitan Commercial Realty Inc. from sources deemed reliable and correct, however we do not warrant its accuracy or assume any responsibility or liability o