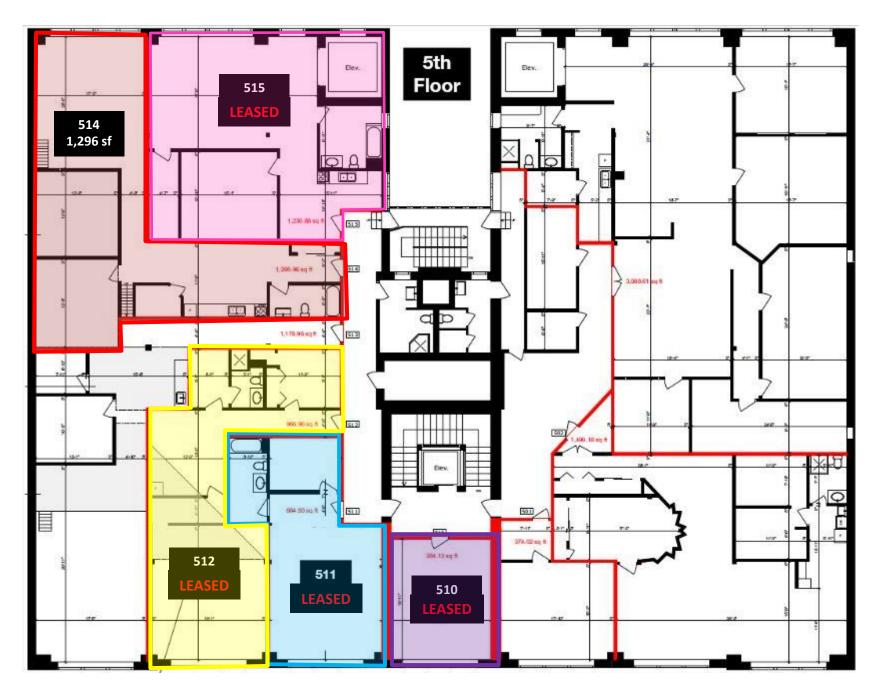

# FLOOR PLANS

263 ADELAIDE SREET WEST | FOR LEASE

# **FIFTH FLOOR**

## 263 ADELAIDE SREET WEST | FOR LEASE