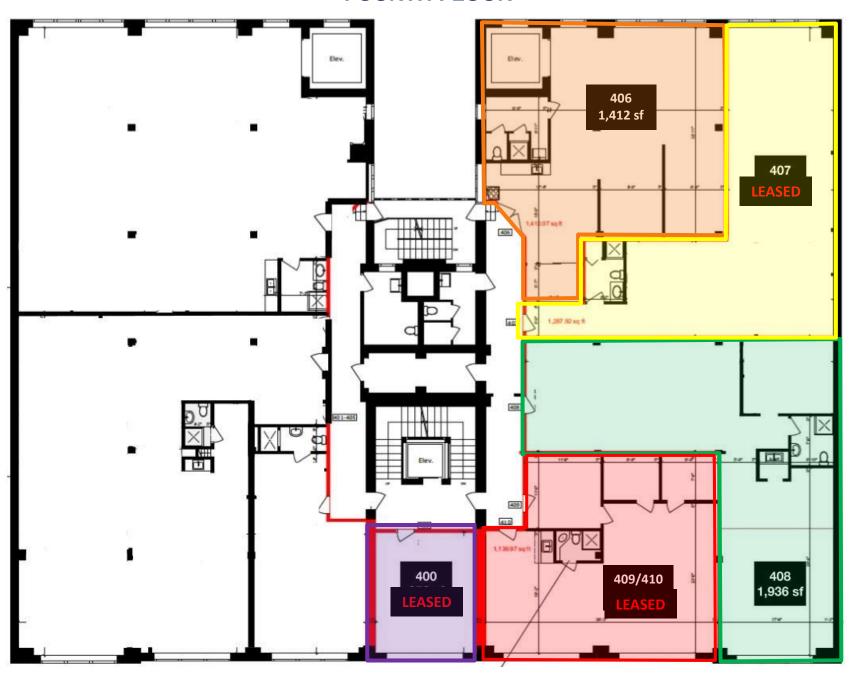

#### **DETAILS**

Location SE Block of John St and Adelaide St W, in the heart of the Entertainment District. Click Here for Map

| <b>Building Details</b> | Unit #                                    | Size (SF)        | All-In Monthly Rental Rate |
|-------------------------|-------------------------------------------|------------------|----------------------------|
|                         | Suite 204                                 | 2,258            | \$5,500                    |
|                         | Suite 206                                 | <del>1,137</del> | LEASED                     |
|                         | Suite 210                                 | <del>1,020</del> | LEASED                     |
|                         | Suite 211                                 | 874              | LEASED                     |
|                         | Suite 310                                 | 4 <del>92</del>  | LEASED                     |
|                         | Suite 320 (Possession is April 1st, 2019) | 1,522            | \$3,950                    |
|                         | Suite 330 (Possession is April 1st, 2019) | 878              | \$2,600                    |
|                         | Suite 350                                 | <del>1,938</del> | LEASED                     |
|                         | Suite 406                                 | 1,412            | \$3,600                    |
|                         | Suite 407                                 | <del>1,288</del> | LEASED                     |
|                         | Suite 408                                 | 1,936            | \$4,500                    |
|                         | Suite 409/410                             | <del>1,140</del> | LEASED                     |
|                         | Suite 510                                 | <del>355</del>   | LEASED                     |
|                         | Suite 511                                 | <del>665</del>   | LEASED                     |
|                         | Suite 512 (Possession is April 1st, 2019) | <del>967</del>   | LEASED                     |
|                         | Suite 514 (Possession is April 1st, 2019) | 1,296            | \$3,500                    |
|                         | Suite 515 (Possession is April 1st, 2019) | 1,231            | \$3,300                    |
| Term                    | 1 Year                                    |                  |                            |
| Commission              | 1/2 Months Gross Rent                     |                  |                            |

### **FOURTH FLOOR**