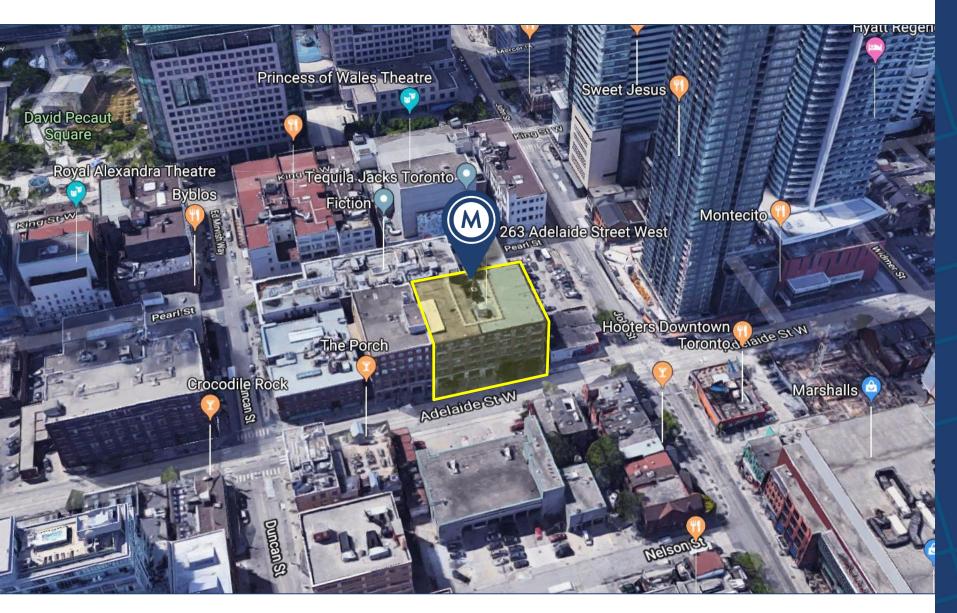

#### **DETAILS**

Location SE Block of John St and Adelaide St W, in the heart of the Entertainment District. Click Here for Map

| <b>Building Details</b> | Unit #                                    | Size (SF)        | All-In Monthly Rental Rate |
|-------------------------|-------------------------------------------|------------------|----------------------------|
|                         | Suite 204                                 | 2,258            | \$5,500                    |
|                         | Suite 206                                 | <del>1,137</del> | LEASED                     |
|                         | Suite 210                                 | <del>1,020</del> | LEASED                     |
|                         | Suite 211                                 | 874              | LEASED                     |
|                         | Suite 310                                 | 4 <del>92</del>  | LEASED                     |
|                         | Suite 320 (Possession is April 1st, 2019) | 1,522            | \$3,950                    |
|                         | Suite 330 (Possession is April 1st, 2019) | 878              | \$2,600                    |
|                         | Suite 350                                 | <del>1,938</del> | LEASED                     |
|                         | Suite 406                                 | 1,412            | \$3,600                    |
|                         | Suite 407                                 | <del>1,288</del> | LEASED                     |
|                         | Suite 408                                 | 1,936            | \$4,500                    |
|                         | Suite 409/410                             | <del>1,140</del> | LEASED                     |
|                         | Suite 510                                 | <del>355</del>   | LEASED                     |
|                         | Suite 511                                 | <del>665</del>   | LEASED                     |
|                         | Suite 512 (Possession is April 1st, 2019) | <del>967</del>   | LEASED                     |
|                         | Suite 514 (Possession is April 1st, 2019) | 1,296            | \$3,500                    |
|                         | Suite 515 (Possession is April 1st, 2019) | 1,231            | \$3,300                    |
| Term                    | 1 Year                                    |                  |                            |
| Commission              | 1/2 Months Gross Rent                     |                  |                            |