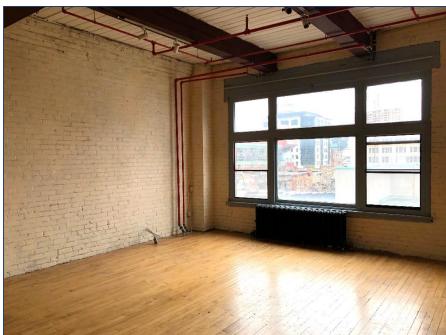

#### **FEATURES**

Possession

- · Classic brick & beam building
- High wood ceilings
- · Hardwood flooring and exposed brick walls
- Inclusive of T.M.I. & utilities
- In-suite janitorial & HST in addition to monthly rental rate