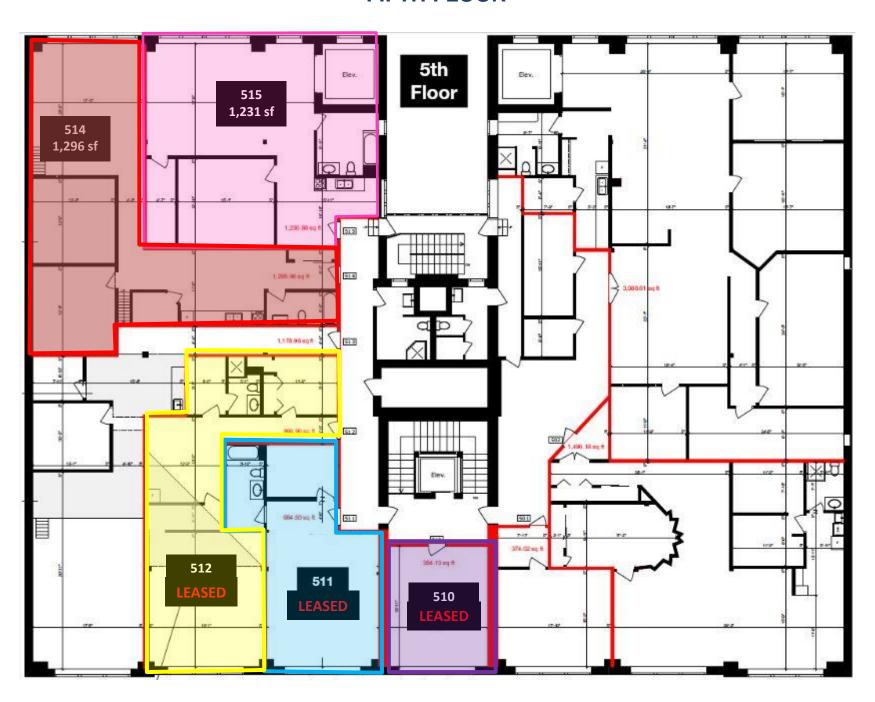

#### **DETAILS**

Location SE Block of John St and Adelaide St W, in the heart of the Entertainment District. Click Here for Map

| <b>Building Details</b> | Unit #                                    | Size (SF)        | All-In Monthly Rental Rate |
|-------------------------|-------------------------------------------|------------------|----------------------------|
|                         | Suite 204                                 | 2,258            | \$5,500                    |
|                         | Suite 206                                 | <del>1,137</del> | LEASED                     |
|                         | Suite 210                                 | <del>1,020</del> | LEASED                     |
|                         | Suite 211                                 | 874              | LEASED                     |
|                         | Suite 310                                 | 4 <del>92</del>  | LEASED                     |
|                         | Suite 320 (Possession is April 1st, 2019) | 1,522            | \$3,950                    |
|                         | Suite 330 (Possession is April 1st, 2019) | 878              | \$2,600                    |
|                         | Suite 350                                 | <del>1,938</del> | LEASED                     |
|                         | Suite 406                                 | 1,412            | \$3,600                    |
|                         | Suite 407                                 | <del>1,288</del> | LEASED                     |
|                         | Suite 408                                 | 1,936            | \$4,500                    |
|                         | Suite 409/410                             | <del>1,140</del> | LEASED                     |
|                         | Suite 510                                 | <del>355</del>   | LEASED                     |
|                         | Suite 511                                 | <del>665</del>   | LEASED                     |
|                         | Suite 512 (Possession is April 1st, 2019) | <del>967</del>   | LEASED                     |
|                         | Suite 514 (Possession is April 1st, 2019) | 1,296            | \$3,500                    |
|                         | Suite 515 (Possession is April 1st, 2019) | 1,231            | \$3,300                    |
| Term                    | 1 Year                                    |                  |                            |
| Commission              | 1/2 Months Gross Rent                     |                  |                            |

## **FIFTH FLOOR**