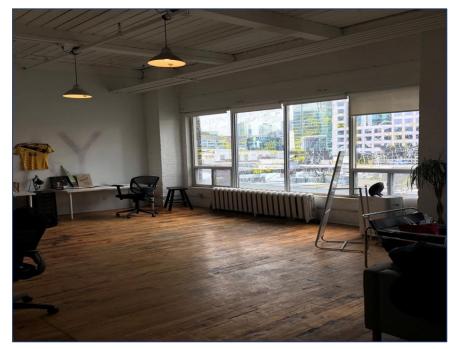

#### **FEATURES**

Possession

- · Classic brick & beam building
- High wood ceilings
- · Hardwood flooring and exposed brick walls
- Inclusive of T.M.I. & utilities
- In-suite janitorial & HST in addition to monthly rental rate