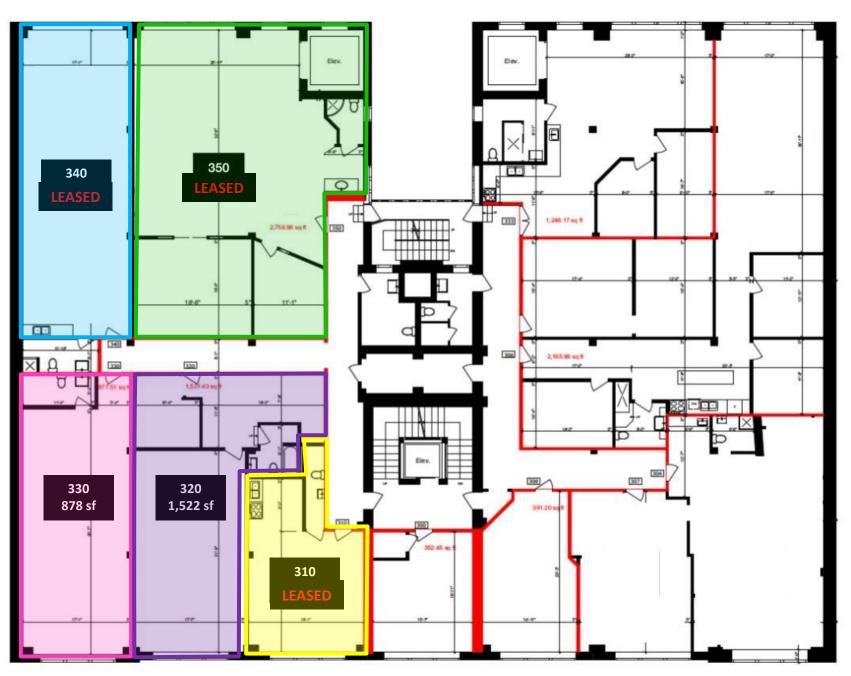

#### **DETAILS**

Location SE Block of John St and Adelaide St W, in the heart of the Entertainment District. Click Here for Map

| <b>Building Details</b> | Unit #                                    | Size (SF)        | All-In Monthly Rental Rate |
|-------------------------|-------------------------------------------|------------------|----------------------------|
|                         | Suite 204                                 | 2,258            | \$5,500                    |
|                         | Suite 206                                 | <del>1,137</del> | LEASED                     |
|                         | Suite 210                                 | <del>1,020</del> | LEASED                     |
|                         | Suite 211                                 | 874              | LEASED                     |
|                         | Suite 310                                 | 4 <del>92</del>  | LEASED                     |
|                         | Suite 320 (Possession is April 1st, 2019) | 1,522            | \$3,950                    |
|                         | Suite 330 (Possession is April 1st, 2019) | 878              | \$2,600                    |
|                         | Suite 350                                 | <del>1,938</del> | LEASED                     |
|                         | Suite 406                                 | 1,412            | \$3,600                    |
|                         | Suite 407                                 | <del>1,288</del> | LEASED                     |
|                         | Suite 408                                 | 1,936            | \$4,500                    |
|                         | Suite 409/410                             | <del>1,140</del> | LEASED                     |
|                         | Suite 510                                 | <del>355</del>   | LEASED                     |
|                         | Suite 511                                 | <del>665</del>   | LEASED                     |
|                         | Suite 512 (Possession is April 1st, 2019) | <del>967</del>   | LEASED                     |
|                         | Suite 514 (Possession is April 1st, 2019) | 1,296            | \$3,500                    |
|                         | Suite 515 (Possession is April 1st, 2019) | 1,231            | \$3,300                    |
| Term                    | 1 Year                                    |                  |                            |
| Commission              | 1/2 Months Gross Rent                     |                  |                            |

#### **THIRD FLOOR**