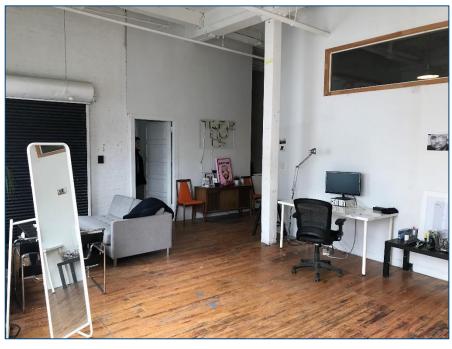

#### **FEATURES**

Possession

- · Classic brick & beam building
- High wood ceilings
- · Hardwood flooring and exposed brick walls
- Inclusive of T.M.I. & utilities
- In-suite janitorial & HST in addition to monthly rental rate