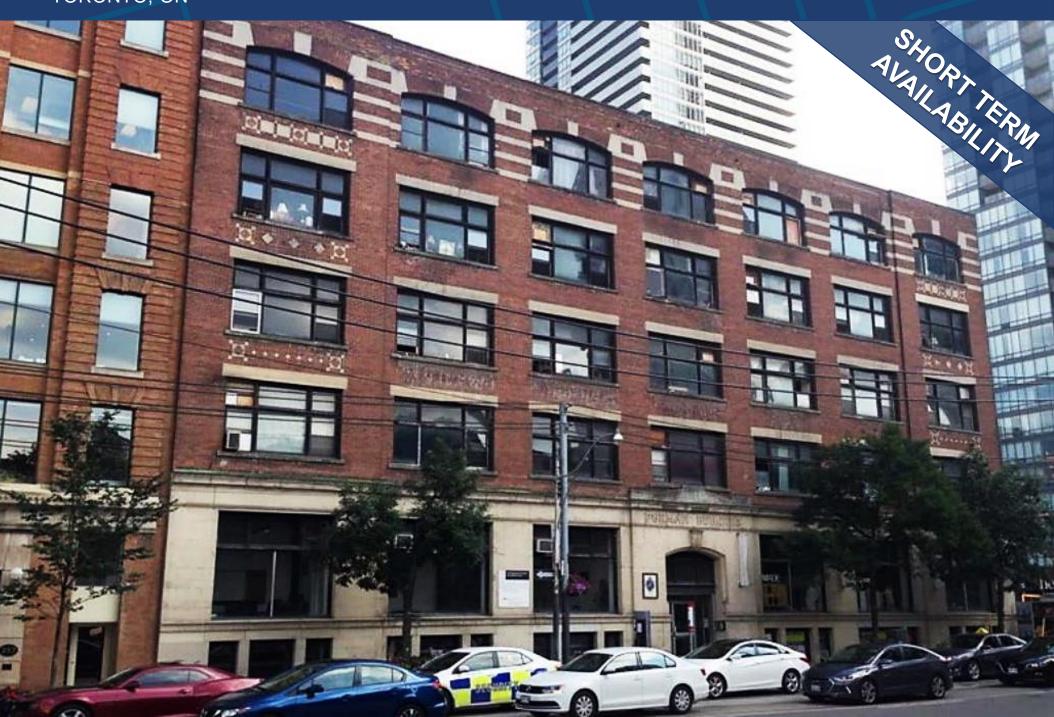

# 263 ADELAIDE STREET WEST

METROPOLITAN COMMERCIAL

TORONTO, ON

#### **DETAILS**

Location SE Block of John St and Adelaide St W, in the heart of the Entertainment District. Click Here for Map

| <b>Building Details</b> | Unit #                                    | Size (SF)        | All-In Monthly Rental Rate |
|-------------------------|-------------------------------------------|------------------|----------------------------|
|                         | Suite 204                                 | 2,258            | \$5,500                    |
|                         | Suite 206                                 | <del>1,137</del> | LEASED                     |
|                         | Suite 210                                 | <del>1,020</del> | LEASED                     |
|                         | Suite 211                                 | 874              | LEASED                     |
|                         | Suite 310                                 | 4 <del>92</del>  | LEASED                     |
|                         | Suite 320 (Possession is April 1st, 2019) | 1,522            | \$3,950                    |
|                         | Suite 330 (Possession is April 1st, 2019) | 878              | \$2,600                    |
|                         | Suite 350                                 | <del>1,938</del> | LEASED                     |
|                         | Suite 406                                 | 1,412            | \$3,600                    |
|                         | Suite 407                                 | <del>1,288</del> | LEASED                     |
|                         | Suite 408                                 | 1,936            | \$4,500                    |
|                         | Suite 409/410                             | <del>1,140</del> | LEASED                     |
|                         | Suite 510                                 | <del>355</del>   | LEASED                     |
|                         | Suite 511                                 | <del>665</del>   | LEASED                     |
|                         | Suite 512 (Possession is April 1st, 2019) | <del>967</del>   | LEASED                     |
|                         | Suite 514 (Possession is April 1st, 2019) | 1,296            | \$3,500                    |
|                         | Suite 515 (Possession is April 1st, 2019) | 1,231            | \$3,300                    |
| Term                    | 1 Year                                    |                  |                            |
| Commission              | 1/2 Months Gross Rent                     |                  |                            |

#### **FEATURES**

Possession

- · Classic brick & beam building
- High wood ceilings
- · Hardwood flooring and exposed brick walls
- Inclusive of T.M.I. & utilities
- In-suite janitorial & HST in addition to monthly rental rate