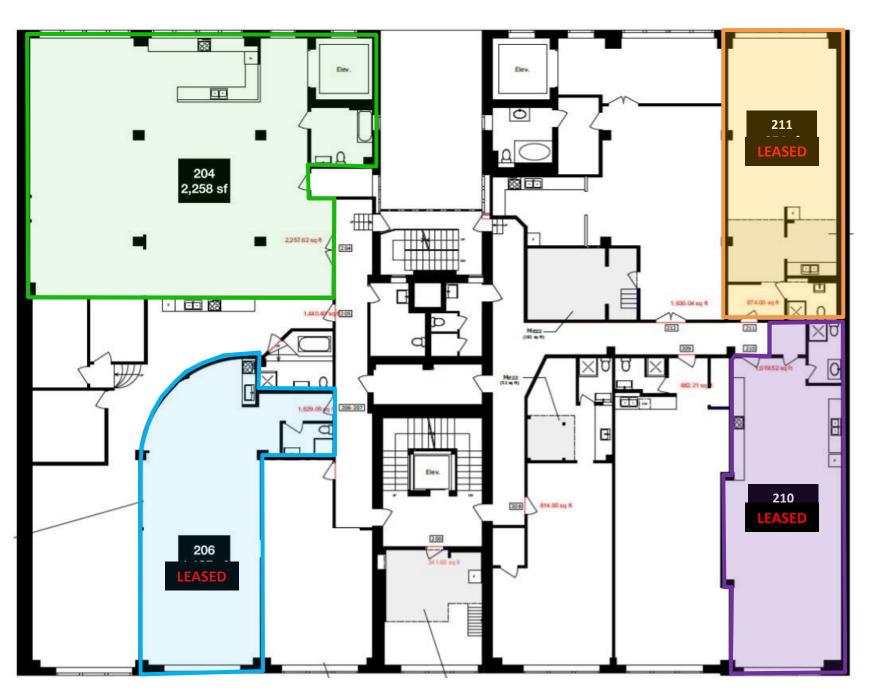

#### **DETAILS**

Location SE Block of John St and Adelaide St W, in the heart of the Entertainment District. Click Here for Map

| <b>Building Details</b> | Unit #                                    | Size (SF)        | All-In Monthly Rental Rate |
|-------------------------|-------------------------------------------|------------------|----------------------------|
|                         | Suite 204                                 | 2,258            | \$5,500                    |
|                         | Suite 206                                 | <del>1,137</del> | LEASED                     |
|                         | Suite 210                                 | <del>1,020</del> | LEASED                     |
|                         | Suite 211                                 | 874              | LEASED                     |
|                         | Suite 310                                 | 4 <del>92</del>  | LEASED                     |
|                         | Suite 320 (Possession is April 1st, 2019) | 1,522            | \$3,950                    |
|                         | Suite 330 (Possession is April 1st, 2019) | 878              | \$2,600                    |
|                         | Suite 350                                 | <del>1,938</del> | LEASED                     |
|                         | Suite 406                                 | 1,412            | \$3,600                    |
|                         | Suite 407                                 | <del>1,288</del> | LEASED                     |
|                         | Suite 408                                 | 1,936            | \$4,500                    |
|                         | Suite 409/410                             | <del>1,140</del> | LEASED                     |
|                         | Suite 510                                 | <del>355</del>   | LEASED                     |
|                         | Suite 511                                 | <del>665</del>   | LEASED                     |
|                         | Suite 512 (Possession is April 1st, 2019) | <del>967</del>   | LEASED                     |
|                         | Suite 514 (Possession is April 1st, 2019) | 1,296            | \$3,500                    |
|                         | Suite 515 (Possession is April 1st, 2019) | 1,231            | \$3,300                    |
| Term                    | 1 Year                                    |                  |                            |
| Commission              | 1/2 Months Gross Rent                     |                  |                            |

### **SECOND FLOOR**