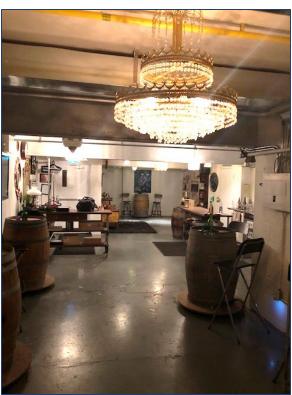

## FOR LEASE | FLEX RETAIL BAR/HOSPITALITY SPACE

# 243 QUEEN STREET WEST

TORONTO | ON







#### **DETAILS**

Location Queen Street Rear Alley off of Simcoe Street. Click Here for Map

Building Details 1,440 SF (Lower Level)

Rental Rate \$7,995 /Month

Possession Immediate

#### **FEATURES**

· Main entrance located at the rear of building on the alley or also an entrance off the lobby downstairs

- Open concept
- · Private entrance
- · Private washrooms
- Licensed for 35 persons











### **LOWER LEVEL - 1,440 SF**





### METROPOLITAN COMMERCIAL

626 King St West, Suite 302 Toronto, ON M5V 1M7

www.metcomrealty.com

#### **CONTACT:**

TIM NOVAK\*
Senior Vice President
416.703.6621 ext. 246
Tim.novak@metcomrealty.com