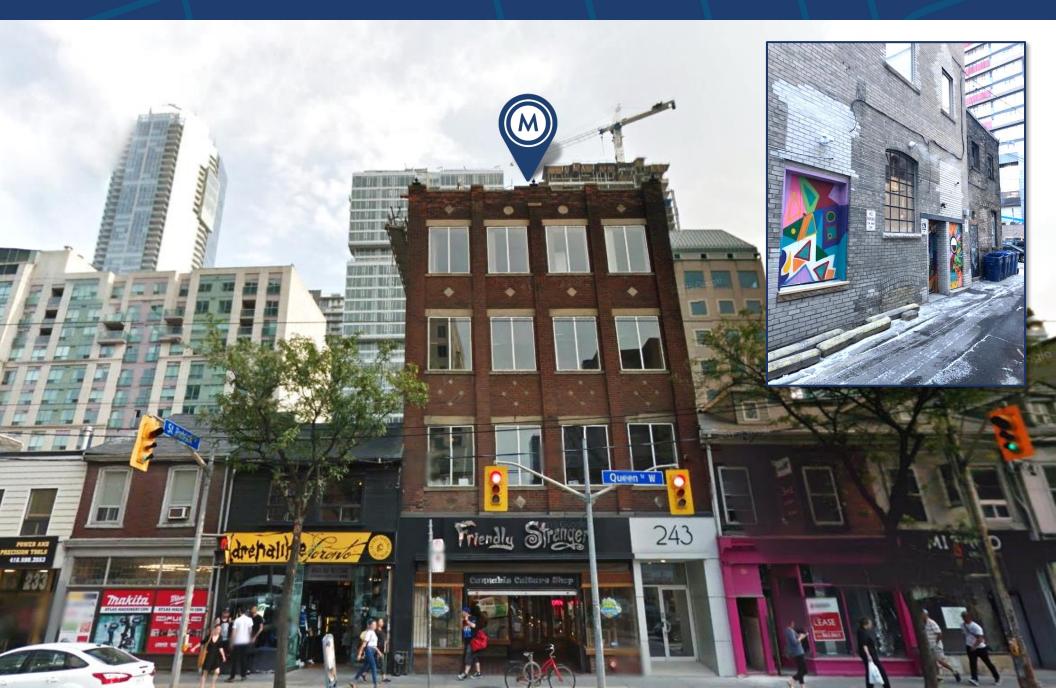

# 243 QUEEN STREET WEST

TORONTO | ON

#### **DETAILS**

Location Queen Street Rear Alley off of Simcoe Street. Click Here for Map

Building Details 1,440 SF (Lower Level)

Rental Rate \$7,995 /Month

Possession Immediate

#### **FEATURES**

· Main entrance located at the rear of building on the alley or also an entrance off the lobby downstairs

- Open concept
- · Private entrance
- · Private washrooms
- Licensed for 35 persons