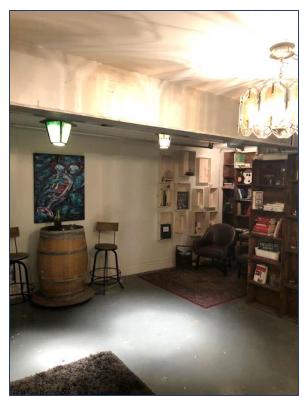

## FOR LEASE | FLEX RETAIL BAR/HOSPITALITY SPACE

# 243 QUEEN STREET WEST

TORONTO | ON







#### **DETAILS**

Location Queen Street Rear Alley off of Simcoe Street. Click Here for Map

Building Details 1,440 SF (Lower Level)

Rental Rate \$7,995 /Month

Possession Immediate

#### **FEATURES**

· Main entrance located at the rear of building on the alley or also an entrance off the lobby downstairs

- Open concept
- · Private entrance
- · Private washrooms
- Licensed for 35 persons











### **LOWER LEVEL - 1,440 SF**





### METROPOLITAN COMMERCIAL

626 King St West, Suite 302 Toronto, ON M5V 1M7

www.metcomrealty.com

#### **CONTACT:**

TIM NOVAK\*
Senior Vice President
416.703.6621 ext. 246
Tim.novak@metcomrealty.com