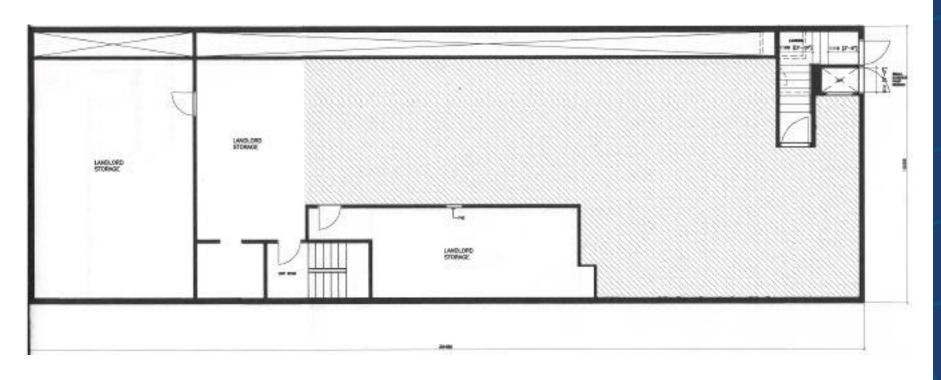

## FOR LEASE | FLEX RETAIL BAR/HOSPITALITY SPACE

# 243 QUEEN STREET WEST

TORONTO | ON







#### **DETAILS**

Location Queen Street Rear Alley off of Simcoe Street. Click Here for Map

Building Details 1,440 SF (Lower Level)

Rental Rate \$7,995 /Month

Possession Immediate

#### **FEATURES**

· Main entrance located at the rear of building on the alley or also an entrance off the lobby downstairs

- Open concept
- · Private entrance
- · Private washrooms
- Licensed for 35 persons











### **LOWER LEVEL - 1,440 SF**





### METROPOLITAN COMMERCIAL

626 King St West, Suite 302 Toronto, ON M5V 1M7

www.metcomrealty.com

#### **CONTACT:**

TIM NOVAK\*
Senior Vice President
416.703.6621 ext. 246
Tim.novak@metcomrealty.com