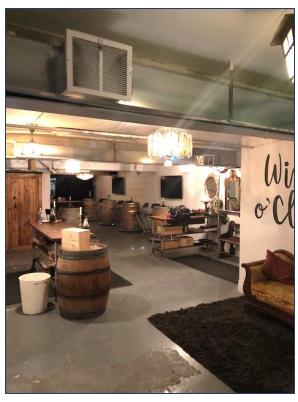

## FOR LEASE | FLEX RETAIL BAR/HOSPITALITY SPACE

# 243 QUEEN STREET WEST

TORONTO | ON







#### **DETAILS**

Location Queen Street Rear Alley off of Simcoe Street. Click Here for Map

Building Details 1,440 SF (Lower Level)

Rental Rate \$7,995 /Month

Possession Immediate

#### **FEATURES**

· Main entrance located at the rear of building on the alley or also an entrance off the lobby downstairs

- Open concept
- · Private entrance
- · Private washrooms
- Licensed for 35 persons











### **LOWER LEVEL - 1,440 SF**





### METROPOLITAN COMMERCIAL

626 King St West, Suite 302 Toronto, ON M5V 1M7

www.metcomrealty.com

#### **CONTACT:**

TIM NOVAK\*
Senior Vice President
416.703.6621 ext. 246
Tim.novak@metcomrealty.com