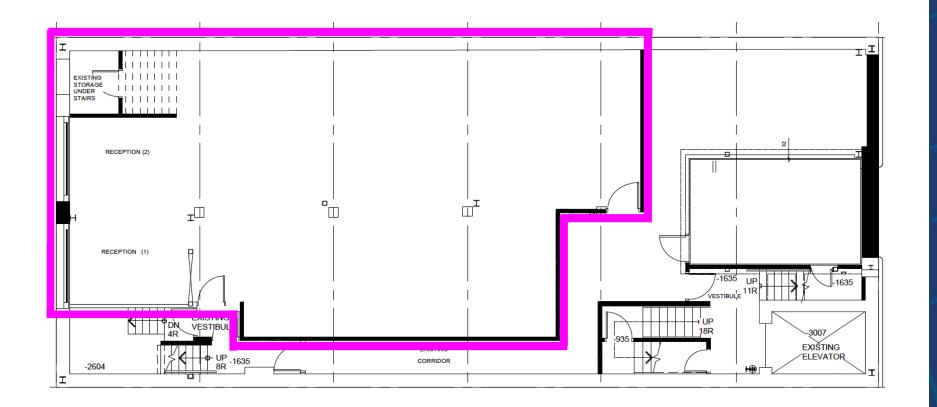

reet East, the subject property is situated one block east of Yonge St and within a short walk of the Queen and King subway stops. Recent condo developments have added many residences to the existing office buildings, thereby creating both a daytime and evening customer base. With a variety of permitted commercial uses, the property is ideal for medical practices, professional service firms, cafés and eating establishments.

Located on the lower level of a 15-unit brick & beam office building with over 100 daytime employees, the unit will further benefit from the possibility of installing street-front signage for increased visibility and brand awareness. The building's security features include controlled access and CCTV cameras.





## PHOTOS







### **OPTION A** 2,600 SF Contiguous



### **OPTION B** 970 SF + 1,630 SF Divisible



# FLOOR PLAN



## METROPOLITAN COMMERCIAL

626 King St West, Suite 302 Toronto, ON M5V 1M7

www.metcomrealty.com

### CONTACT:

| Amir Nourbakhsh* | 416.703.6621 x 252 | amir@metcomrealty.com       |
|------------------|--------------------|-----------------------------|
| Jesse Roth*      | 416.703.6621 x 243 | jesse.roth@metcomrealty.com |

Disclaimer: The information contained herein has been provided to Metropolitan Commercial Realty Inc. from sources deemed reliable and correct, however we do not warrant its accuracy or assume any responsibility or liability of any kind whatsoever with respect to the accuracy of the information contained herein. All persons are advised to independently verify the information. The information herein is