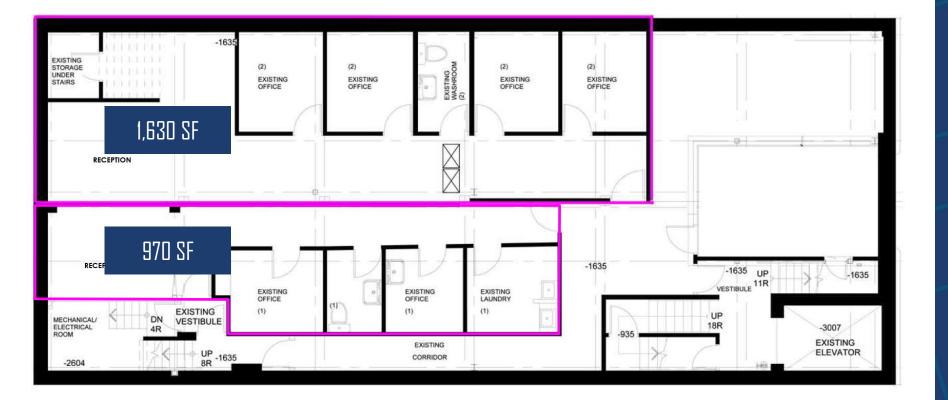

### DETAILS

| Unit Size       | 2,600 SF (divisible into two units - 970 SF and 1,630 SF)                                     |
|-----------------|-----------------------------------------------------------------------------------------------|
| Base Rent       | \$9,000/month – 2,600 SF unit<br>\$3,955/month – 970 SF unit<br>\$6,100/month – 1,630 SF unit |
| Additional Rent | Utilities                                                                                     |
| Tama            |                                                                                               |

### **OPTION B** 970 SF + 1,630 SF Divisible

# FLOOR PLAN