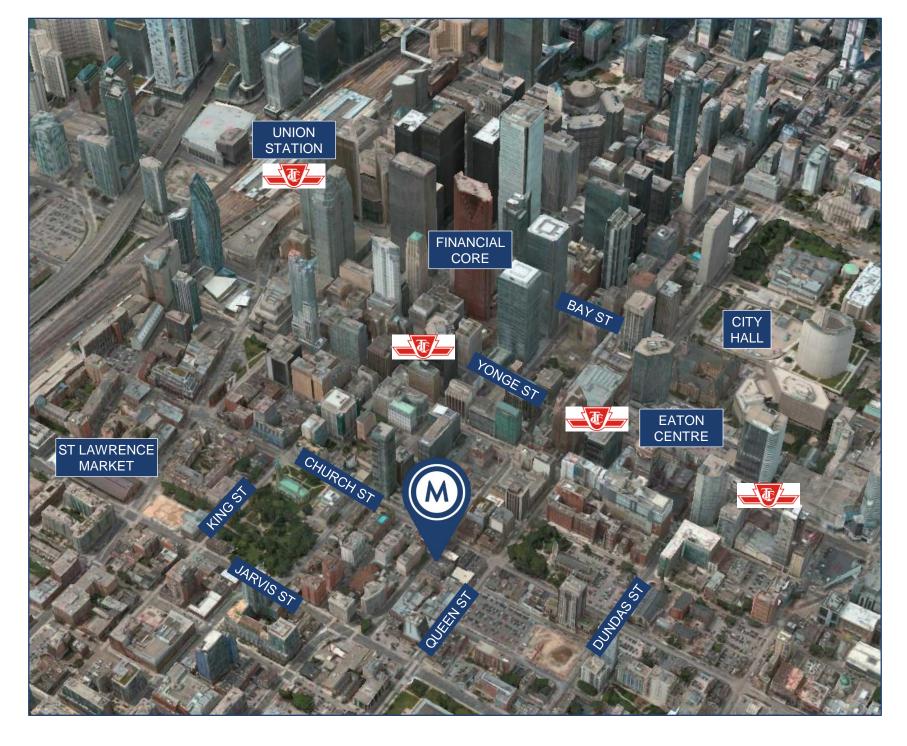

### **FEATURES**

With 35 feet of frontage on the north side of Richmond Street East, the subject property is situated one block east of Yonge St and within a short walk of the Queen and King subway stops. Recent condo developments have added many residences to the existing office buildings, thereby creating both a daytime and evening customer base. With a variety of permitted commercial uses, the property is ideal for medical practices, professional service firms, cafés and eating establishments.