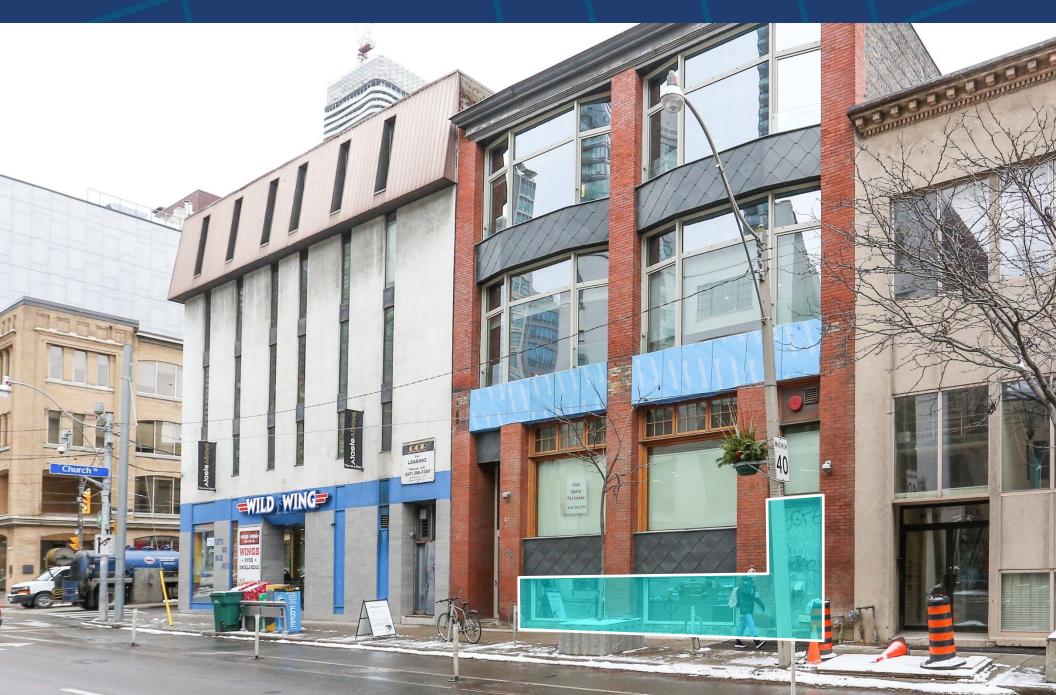

### FOR LEASE | LOWER LEVEL RETAIL SPACE 78 RICHMOND STREET EAST TORONTO | ON

METROPOLITAN COMMERCIAL

AERIAL

### **FEATURES**

With 35 feet of frontage on the north side of Richmond Street East, the subject property is situated one block east of Yonge St and within a short walk of the Queen and King subway stops. Recent condo developments have added many residences to the existing office buildings, thereby creating both a daytime and evening customer base. With a variety of permitted commercial uses, the property is ideal for medical practices, professional service firms, cafés and eating establishments.

Located on the lower level of a 15-unit brick & beam office building with over 100 daytime employees, the unit will further benefit from the possibility of installing street-front signage for increased visibility and brand awareness. The building's security features include controlled access and CCTV cameras.