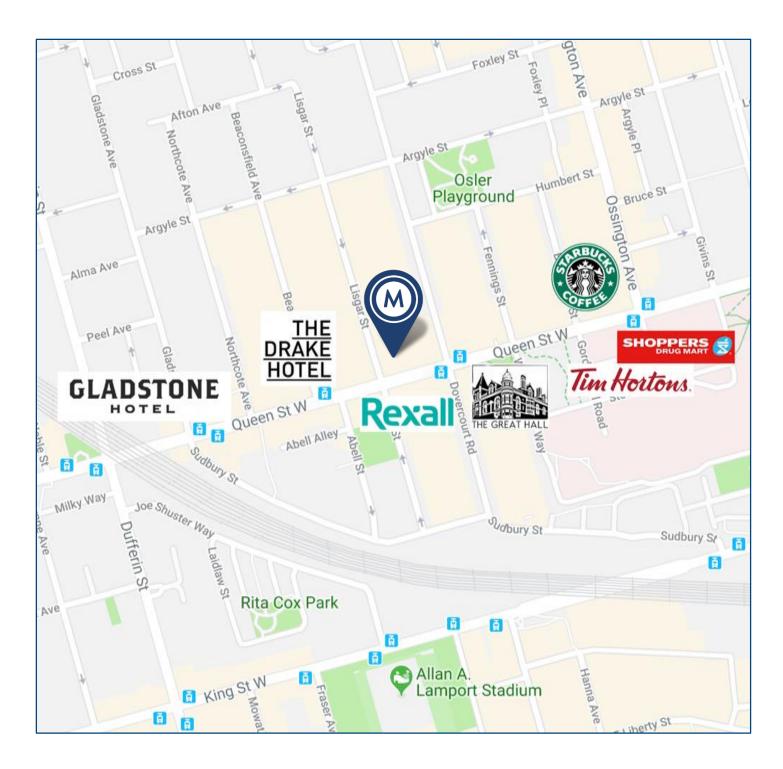

#### **DETAILS**

Location North East corner of Queen St W and Lisgar St. Click Here for Map

Building Area 7,623 SF (Entire Building)
(Not Divisible) Lower Level: 2,548 SF

1st Floor: 2.676 SF

2<sup>nd</sup> Floor: 2,399 SF