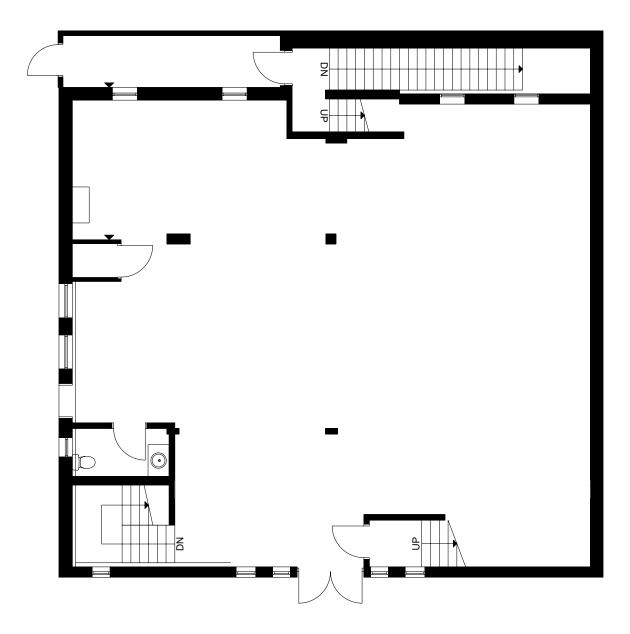

#### **DETAILS**

Location North East corner of Queen St W and Lisgar St. Click Here for Map

Building Area 7,623 SF (Entire Building)
(Not Divisible) Lower Level: 2,548 SF

1st Floor: 2.676 SF

2<sup>nd</sup> Floor: 2,399 SF

### LOWER LEVEL

### LOWER LEVEL - 2,548 SF CLEARANCE - 8' - 8"