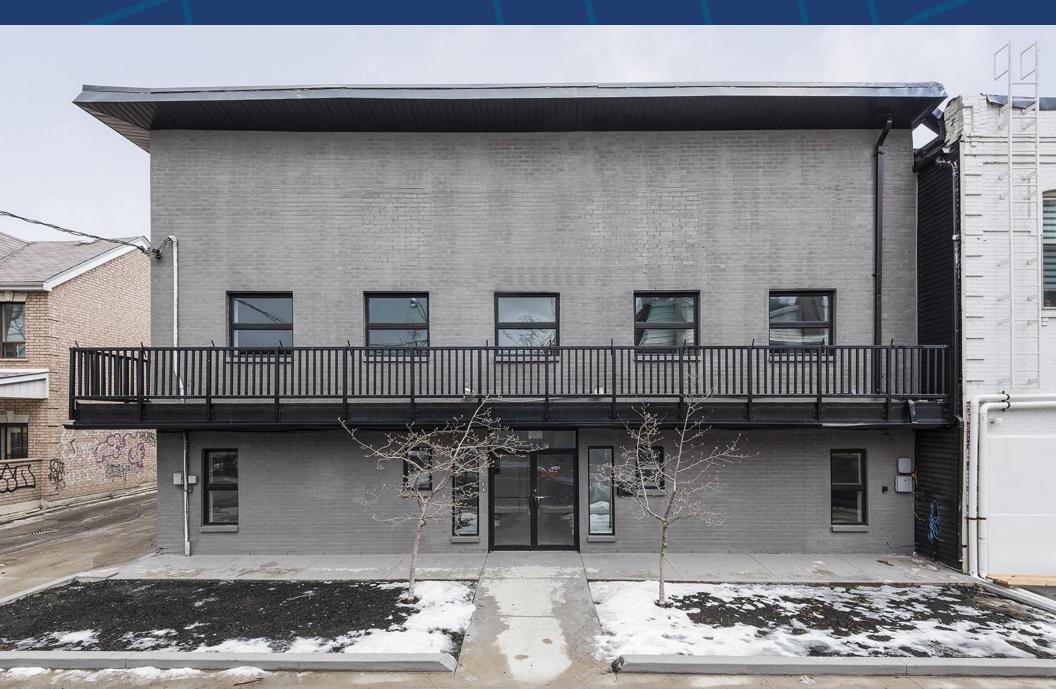

## 101 LISGAR STREET

TORONTO | ON

#### **DETAILS**

Location North East corner of Queen St W and Lisgar St. Click Here for Map

Building Area 7,623 SF (Entire Building)
(Not Divisible) Lower Level: 2,548 SF

1st Floor: 2.676 SF

2<sup>nd</sup> Floor: 2,399 SF

#### **FEATURES**

• Lots of potential uses including office, retail, fitness, restaurant or cultural space.

- Soaring 18'+ ceilings on 2<sup>nd</sup> floor.
- · Solid concrete and steel construction.
- · 3 parking spaces adjacent to building.
- Mens & Womens washrooms.
- · Commercial kitchen allows for food servicing.
- · Steps from The Drake, Gladstone and vibrant Queen West.