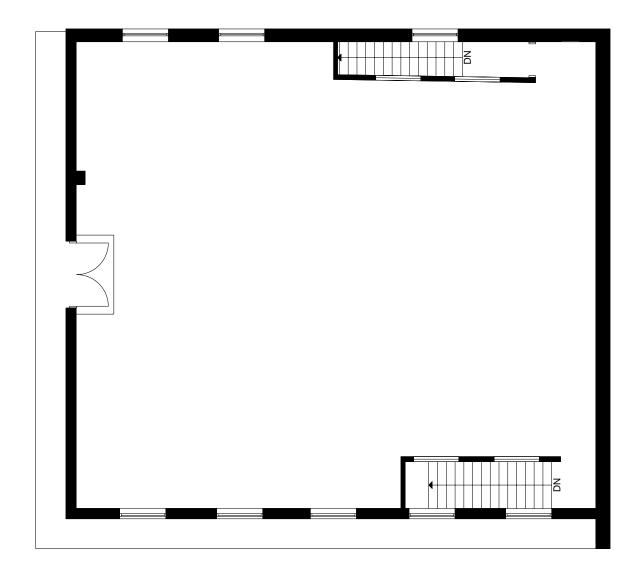

(Entire Building)
(Not Divisible) Lower Level: 2,548 SF

1st Floor: 2.676 SF

2<sup>nd</sup> Floor: 2,399 SF

NET Rental Rate \$28.00 PSF/YR

Additional Rent \$10.00 PSF/YR + Utilities

Term 3-10 Years

Possession October 2019

#### **FEATURES**

• Lots of potential uses including office, retail, fitness, restaurant or cultural space.

- Soaring 18'+ ceilings on 2<sup>nd</sup> floor.
- · Solid concrete and steel construction.
- · 3 parking spaces adjacent to building.
- Mens & Womens washrooms.
- · Commercial kitchen allows for food servicing.
- · Steps from The Drake, Gladstone and vibrant Queen West.









### LOWER LEVEL











## FIRST FLOOR











## SECOND FLOOR











# FIRST FLOOR - 2,676 SF CLEARANCE - 8' - 8"





# SECOND FLOOR - 2,399 SF CLEARANCE - 18' - 5"





### LOWER LEVEL - 2,548 SF CLEARANCE - 8' - 8"







## METROPOLITAN COMMERCIAL

626 King St West, Suite 302 Toronto, ON M5V 1M7

www.metcomrealty.com

### **CONTACT:**

#### **DAVID FRADKIN**

Sales Representative 416.703.6621 ext. 250 david.fradkin@metcomrealty.com