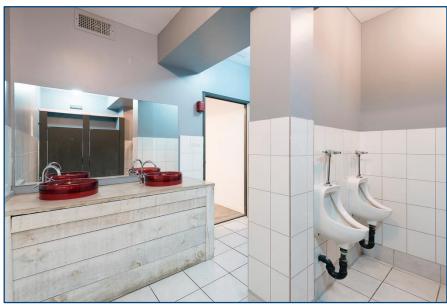

## 101 LISGAR STREET

TORONTO | ON





#### **DETAILS**

Location North East corner of Queen St W and Lisgar St. Click Here for Map

Building Area 7,623 SF (Entire Building)
(Not Divisible) Lower Level: 2,548 SF

1st Floor: 2.676 SF

2<sup>nd</sup> Floor: 2,399 SF

NET Rental Rate \$28.00 PSF/YR

Additional Rent \$10.00 PSF/YR + Utilities

Term 3-10 Years

Possession October 2019

#### **FEATURES**

• Lots of potential uses including office, retail, fitness, restaurant or cultural space.

- Soaring 18'+ ceilings on 2<sup>nd</sup> floor.
- · Solid concrete and steel construction.
- · 3 parking spaces adjacent to building.
- Mens & Womens washrooms.
- · Commercial kitchen allows for food servicing.
- · Steps from The Drake, Gladstone and vibrant Queen West.









### LOWER LEVEL











## FIRST FLOOR











## SECOND FLOOR











# FIRST FLOOR - 2,676 SF CLEARANCE - 8' - 8"





# SECOND FLOOR - 2,399 SF CLEARANCE - 18' - 5"





### LOWER LEVEL - 2,548 SF CLEARANCE - 8' - 8"







## METROPOLITAN COMMERCIAL

626 King St West, Suite 302 Toronto, ON M5V 1M7

www.metcomrealty.com

### **CONTACT:**

#### **DAVID FRADKIN**

Sales Representative 416.703.6621 ext. 250 david.fradkin@metcomrealty.com