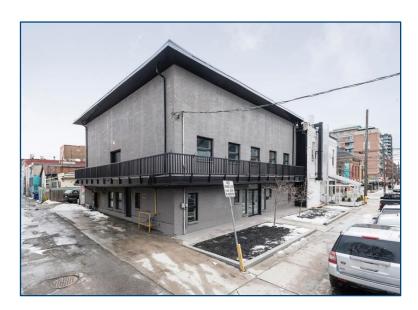

## 101 LISGAR STREET

TORONTO | ON

#### **DETAILS**

Location North East corner of Queen St W and Lisgar St. Click Here for Map

Building Area 7,623 SF (Entire Building)
(Not Divisible) Lower Level: 2,548 SF

1st Floor: 2.676 SF

2<sup>nd</sup> Floor: 2,399 SF