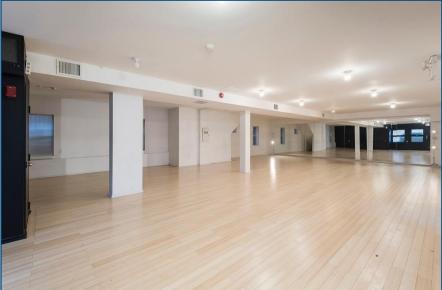

ORONTO | ON





#### **DETAILS**

Location North East corner of Queen St W and Lisgar St. Click Here for Map

Building Area 7,623 SF (Entire Building)
(Not Divisible) Lower Level: 2,548 SF

1st Floor: 2.676 SF

2<sup>nd</sup> Floor: 2,399 SF

NET Rental Rate \$28.00 PSF/YR

Additional Rent \$10.00 PSF/YR + Utilities

Term 3-10 Years

Possession October 2019

#### **FEATURES**

• Lots of potential uses including office, retail, fitness, restaurant or cultural space.

- Soaring 18'+ ceilings on 2<sup>nd</sup> floor.
- · Solid concrete and steel construction.
- · 3 parking spaces adjacent to building.
- Mens & Womens washrooms.
- · Commercial kitchen allows for food servicing.
- · Steps from The Drake, Gladstone and vibrant Queen West.









### LOWER LEVEL











## FIRST FLOOR











## SECOND FLOOR











# FIRST FLOOR - 2,676 SF CLEARANCE - 8' - 8"





# SECOND FLOOR - 2,399 SF CLEARANCE - 18' - 5"





### LOWER LEVEL - 2,548 SF CLEARANCE - 8' - 8"







## METROPOLITAN COMMERCIAL

626 King St West, Suite 302 Toronto, ON M5V 1M7

www.metcomrealty.com

### **CONTACT:**

#### **DAVID FRADKIN**

Sales Representative 416.703.6621 ext. 250 david.fradkin@metcomrealty.com