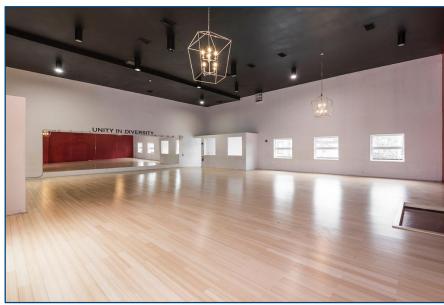

LS**

Location North East corner of Queen St W and Lisgar St. Click Here for Map

Building Area 7,623 SF (Entire Building)
(Not Divisible) Lower Level: 2,548 SF

1st Floor: 2.676 SF

2<sup>nd</sup> Floor: 2,399 SF

NET Rental Rate \$28.00 PSF/YR

Additional Rent \$10.00 PSF/YR + Utilities

Term 3-10 Years

Possession October 2019

#### **FEATURES**

• Lots of potential uses including office, retail, fitness, restaurant or cultural space.

- Soaring 18'+ ceilings on 2<sup>nd</sup> floor.
- · Solid concrete and steel construction.
- · 3 parking spaces adjacent to building.
- Mens & Womens washrooms.
- · Commercial kitchen allows for food servicing.
- · Steps from The Drake, Gladstone and vibrant Queen West.









### LOWER LEVEL











## FIRST FLOOR











## SECOND FLOOR











# FIRST FLOOR - 2,676 SF CLEARANCE - 8' - 8"





# SECOND FLOOR - 2,399 SF CLEARANCE - 18' - 5"





### LOWER LEVEL - 2,548 SF CLEARANCE - 8' - 8"







## METROPOLITAN COMMERCIAL

626 King St West, Suite 302 Toronto, ON M5V 1M7

www.metcomrealty.com

### **CONTACT:**

#### **DAVID FRADKIN**

Sales Representative 416.703.6621 ext. 250 david.fradkin@metcomrealty.com