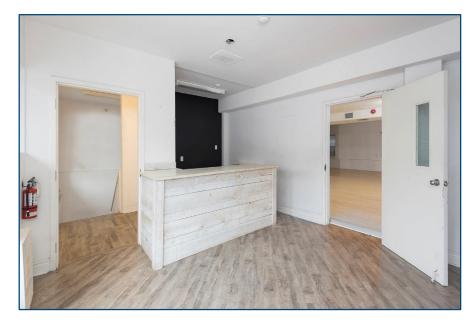

TORONTO | ON





#### **DETAILS**

Location North East corner of Queen St W and Lisgar St. Click Here for Map

Building Area 7,623 SF (Entire Building)
(Not Divisible) Lower Level: 2,548 SF

1st Floor: 2.676 SF

2<sup>nd</sup> Floor: 2,399 SF

NET Rental Rate \$28.00 PSF/YR

Additional Rent \$10.00 PSF/YR + Utilities

Term 3-10 Years

Possession October 2019

#### **FEATURES**

• Lots of potential uses including office, retail, fitness, restaurant or cultural space.

- Soaring 18'+ ceilings on 2<sup>nd</sup> floor.
- · Solid concrete and steel construction.
- · 3 parking spaces adjacent to building.
- Mens & Womens washrooms.
- · Commercial kitchen allows for food servicing.
- · Steps from The Drake, Gladstone and vibrant Queen West.









### LOWER LEVEL











## FIRST FLOOR











## SECOND FLOOR











# FIRST FLOOR - 2,676 SF CLEARANCE - 8' - 8"





# SECOND FLOOR - 2,399 SF CLEARANCE - 18' - 5"





### LOWER LEVEL - 2,548 SF CLEARANCE - 8' - 8"







## METROPOLITAN COMMERCIAL

626 King St West, Suite 302 Toronto, ON M5V 1M7

www.metcomrealty.com

### **CONTACT:**

#### **DAVID FRADKIN**

Sales Representative 416.703.6621 ext. 250 david.fradkin@metcomrealty.com