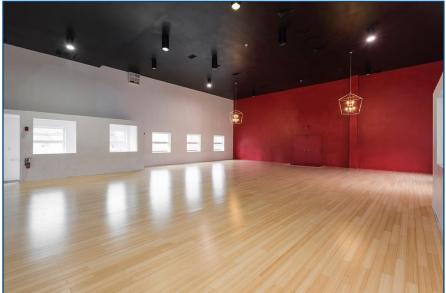

AILS**

Location North East corner of Queen St W and Lisgar St. Click Here for Map

Building Area 7,623 SF (Entire Building)
(Not Divisible) Lower Level: 2,548 SF

1st Floor: 2.676 SF

2<sup>nd</sup> Floor: 2,399 SF

NET Rental Rate \$28.00 PSF/YR

Additional Rent \$10.00 PSF/YR + Utilities

Term 3-10 Years

Possession October 2019

#### **FEATURES**

• Lots of potential uses including office, retail, fitness, restaurant or cultural space.

- Soaring 18'+ ceilings on 2<sup>nd</sup> floor.
- · Solid concrete and steel construction.
- · 3 parking spaces adjacent to building.
- Mens & Womens washrooms.
- · Commercial kitchen allows for food servicing.
- · Steps from The Drake, Gladstone and vibrant Queen West.









### LOWER LEVEL











## FIRST FLOOR











## SECOND FLOOR











# FIRST FLOOR - 2,676 SF CLEARANCE - 8' - 8"





# SECOND FLOOR - 2,399 SF CLEARANCE - 18' - 5"





### LOWER LEVEL - 2,548 SF CLEARANCE - 8' - 8"







## METROPOLITAN COMMERCIAL

626 King St West, Suite 302 Toronto, ON M5V 1M7

www.metcomrealty.com

### **CONTACT:**

#### **DAVID FRADKIN**

Sales Representative 416.703.6621 ext. 250 david.fradkin@metcomrealty.com