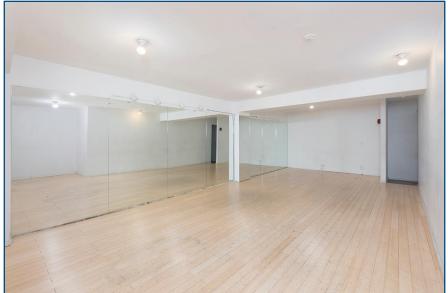

L

## 101 LISGAR STREET

TORONTO | ON





#### **DETAILS**

Location North East corner of Queen St W and Lisgar St. Click Here for Map

Building Area 7,623 SF (Entire Building)
(Not Divisible) Lower Level: 2,548 SF

1st Floor: 2.676 SF

2<sup>nd</sup> Floor: 2,399 SF

NET Rental Rate \$28.00 PSF/YR

Additional Rent \$10.00 PSF/YR + Utilities

Term 3-10 Years

Possession October 2019

#### **FEATURES**

• Lots of potential uses including office, retail, fitness, restaurant or cultural space.

- Soaring 18'+ ceilings on 2<sup>nd</sup> floor.
- · Solid concrete and steel construction.
- · 3 parking spaces adjacent to building.
- Mens & Womens washrooms.
- · Commercial kitchen allows for food servicing.
- · Steps from The Drake, Gladstone and vibrant Queen West.









### LOWER LEVEL











## FIRST FLOOR











## SECOND FLOOR











# FIRST FLOOR - 2,676 SF CLEARANCE - 8' - 8"





# SECOND FLOOR - 2,399 SF CLEARANCE - 18' - 5"





### LOWER LEVEL - 2,548 SF CLEARANCE - 8' - 8"







## METROPOLITAN COMMERCIAL

626 King St West, Suite 302 Toronto, ON M5V 1M7

www.metcomrealty.com

### **CONTACT:**

#### **DAVID FRADKIN**

Sales Representative 416.703.6621 ext. 250 david.fradkin@metcomrealty.com