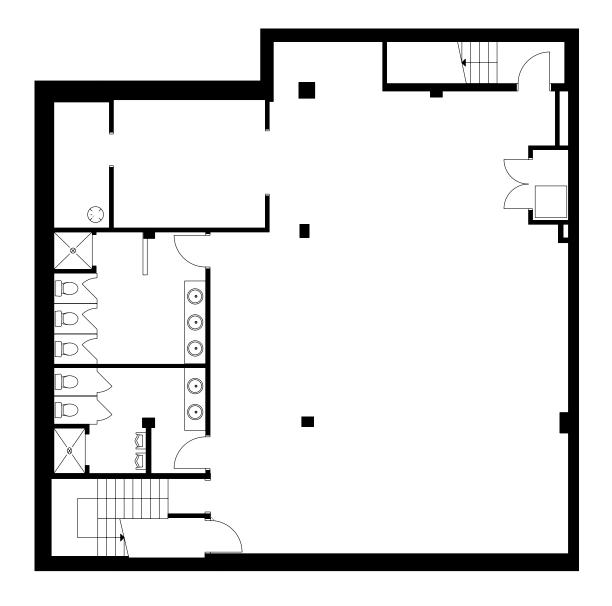

8 SF

1st Floor: 2.676 SF

2<sup>nd</sup> Floor: 2,399 SF

NET Rental Rate \$28.00 PSF/YR

Additional Rent \$10.00 PSF/YR + Utilities

Term 3-10 Years

Possession October 2019

#### **FEATURES**

• Lots of potential uses including office, retail, fitness, restaurant or cultural space.

- Soaring 18'+ ceilings on 2<sup>nd</sup> floor.
- · Solid concrete and steel construction.
- · 3 parking spaces adjacent to building.
- Mens & Womens washrooms.
- · Commercial kitchen allows for food servicing.
- · Steps from The Drake, Gladstone and vibrant Queen West.









### LOWER LEVEL











## FIRST FLOOR











## SECOND FLOOR











# FIRST FLOOR - 2,676 SF CLEARANCE - 8' - 8"





# SECOND FLOOR - 2,399 SF CLEARANCE - 18' - 5"





### LOWER LEVEL - 2,548 SF CLEARANCE - 8' - 8"







## METROPOLITAN COMMERCIAL

626 King St West, Suite 302 Toronto, ON M5V 1M7

www.metcomrealty.com

### **CONTACT:**

#### **DAVID FRADKIN**

Sales Representative 416.703.6621 ext. 250 david.fradkin@metcomrealty.com