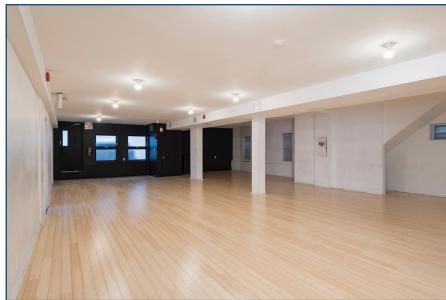

ONTO | ON





#### **DETAILS**

Location North East corner of Queen St W and Lisgar St. Click Here for Map

Building Area 7,623 SF (Entire Building)
(Not Divisible) Lower Level: 2,548 SF

1st Floor: 2.676 SF

2<sup>nd</sup> Floor: 2,399 SF

NET Rental Rate \$28.00 PSF/YR

Additional Rent \$10.00 PSF/YR + Utilities

Term 3-10 Years

Possession October 2019

#### **FEATURES**

• Lots of potential uses including office, retail, fitness, restaurant or cultural space.

- Soaring 18'+ ceilings on 2<sup>nd</sup> floor.
- · Solid concrete and steel construction.
- · 3 parking spaces adjacent to building.
- Mens & Womens washrooms.
- · Commercial kitchen allows for food servicing.
- · Steps from The Drake, Gladstone and vibrant Queen West.









### LOWER LEVEL











## FIRST FLOOR











## SECOND FLOOR











# FIRST FLOOR - 2,676 SF CLEARANCE - 8' - 8"





# SECOND FLOOR - 2,399 SF CLEARANCE - 18' - 5"





### LOWER LEVEL - 2,548 SF CLEARANCE - 8' - 8"







## METROPOLITAN COMMERCIAL

626 King St West, Suite 302 Toronto, ON M5V 1M7

www.metcomrealty.com

### **CONTACT:**

#### **DAVID FRADKIN**

Sales Representative 416.703.6621 ext. 250 david.fradkin@metcomrealty.com