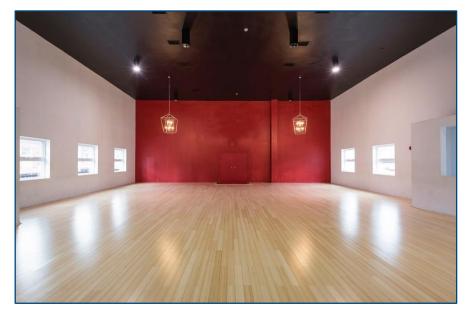

ETAILS**

Location North East corner of Queen St W and Lisgar St. Click Here for Map

Building Area 7,623 SF (Entire Building)
(Not Divisible) Lower Level: 2,548 SF

1st Floor: 2.676 SF

2<sup>nd</sup> Floor: 2,399 SF

NET Rental Rate \$28.00 PSF/YR

Additional Rent \$10.00 PSF/YR + Utilities

Term 3-10 Years

Possession October 2019

#### **FEATURES**

• Lots of potential uses including office, retail, fitness, restaurant or cultural space.

- Soaring 18'+ ceilings on 2<sup>nd</sup> floor.
- · Solid concrete and steel construction.
- · 3 parking spaces adjacent to building.
- Mens & Womens washrooms.
- · Commercial kitchen allows for food servicing.
- · Steps from The Drake, Gladstone and vibrant Queen West.









### LOWER LEVEL











## FIRST FLOOR











## SECOND FLOOR











# FIRST FLOOR - 2,676 SF CLEARANCE - 8' - 8"





# SECOND FLOOR - 2,399 SF CLEARANCE - 18' - 5"





### LOWER LEVEL - 2,548 SF CLEARANCE - 8' - 8"







## METROPOLITAN COMMERCIAL

626 King St West, Suite 302 Toronto, ON M5V 1M7

www.metcomrealty.com

### **CONTACT:**

#### **DAVID FRADKIN**

Sales Representative 416.703.6621 ext. 250 david.fradkin@metcomrealty.com