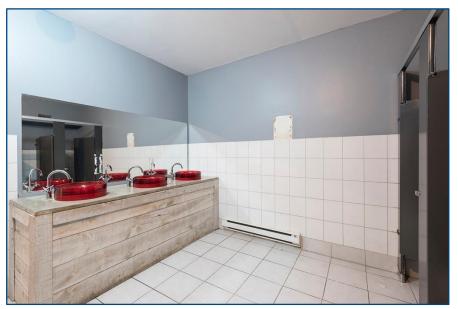

# 101 LISGAR STREET

TORONTO | ON





#### **DETAILS**

Location North East corner of Queen St W and Lisgar St. Click Here for Map

Building Area 7,623 SF (Entire Building)
(Not Divisible) Lower Level: 2,548 SF

1st Floor: 2.676 SF

2<sup>nd</sup> Floor: 2,399 SF

NET Rental Rate \$28.00 PSF/YR

Additional Rent \$10.00 PSF/YR + Utilities

Term 3-10 Years

Possession October 2019

#### **FEATURES**

• Lots of potential uses including office, retail, fitness, restaurant or cultural space.

- Soaring 18'+ ceilings on 2<sup>nd</sup> floor.
- · Solid concrete and steel construction.
- · 3 parking spaces adjacent to building.
- Mens & Womens washrooms.
- · Commercial kitchen allows for food servicing.
- · Steps from The Drake, Gladstone and vibrant Queen West.









### LOWER LEVEL











## FIRST FLOOR











## SECOND FLOOR











# FIRST FLOOR - 2,676 SF CLEARANCE - 8' - 8"





# SECOND FLOOR - 2,399 SF CLEARANCE - 18' - 5"





### LOWER LEVEL - 2,548 SF CLEARANCE - 8' - 8"







## METROPOLITAN COMMERCIAL

626 King St West, Suite 302 Toronto, ON M5V 1M7

www.metcomrealty.com

### **CONTACT:**

#### **DAVID FRADKIN**

Sales Representative 416.703.6621 ext. 250 david.fradkin@metcomrealty.com