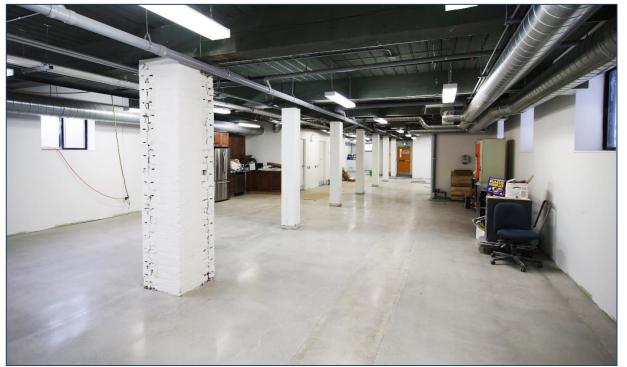

#### **DETAILS**

Location East of Bathurst, One Block North of Queen Street West. Click Here for Map

Building Details Entire Lower Level – 3,000 SF

Rental Rate \$42.00 /PSF/YR Semi-Gross

Additional Rent Gas & Hydro

#### **FEATURES**

· Brick and beam building with south facing windows

· Easy access to the Queen Streetcar, Bathurst Streetcar

No on-site parking