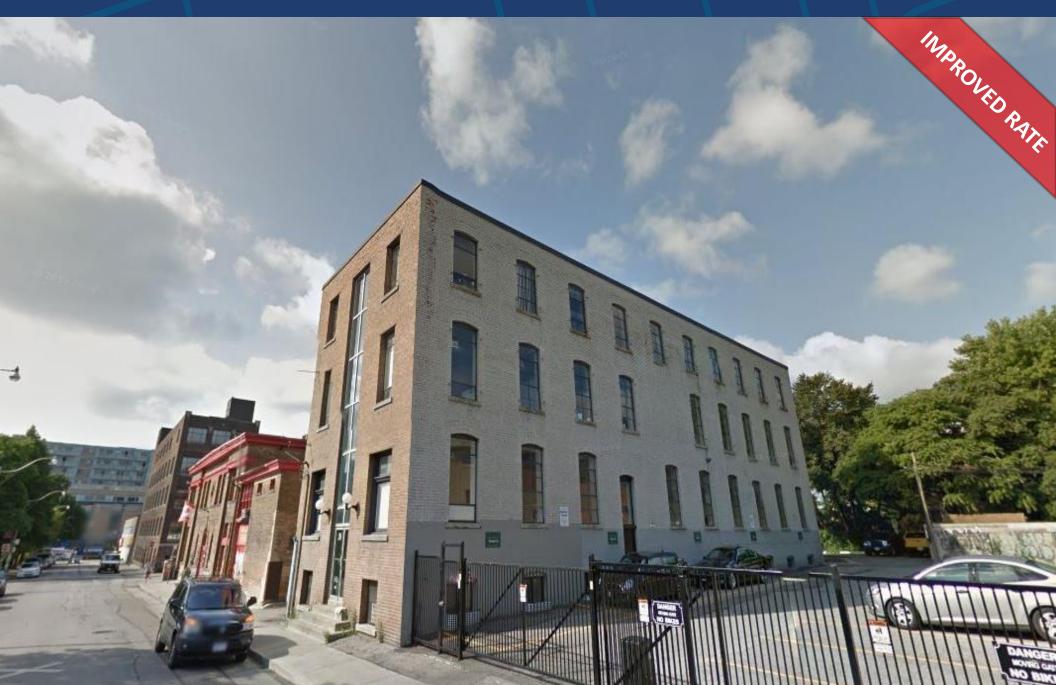

# FOR LEASE | OFFICE SPACE 24 RYERSON AVENUE TORONTO | ON

#### **FEATURES**

- Brick and beam building with south facing windows
- Easy access to the Queen Streetcar, Bathurst Streetcar
- No on-site parking