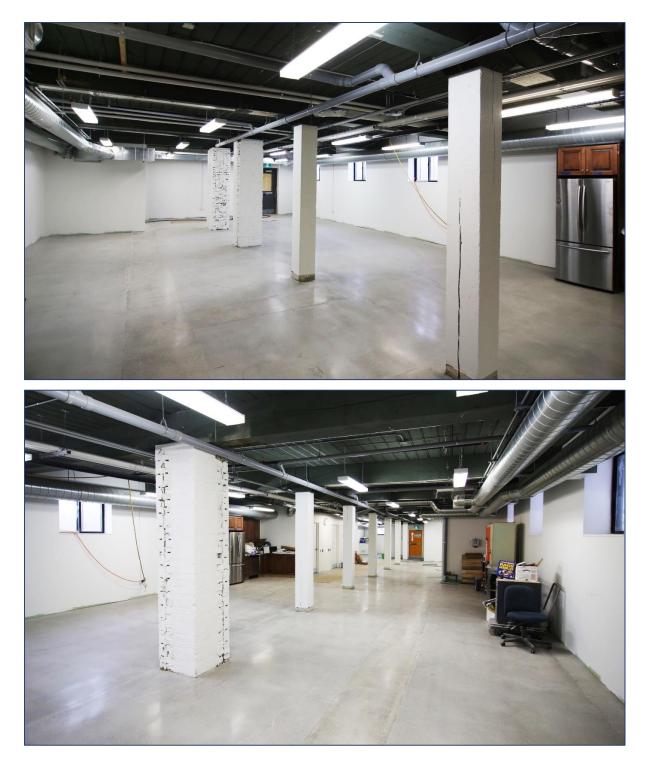

#### DETAILS

| Location                | East of Bathurst, One Block North of Queen Street West. Click Here for Map |
|-------------------------|----------------------------------------------------------------------------|
| <b>Building Details</b> | Entire Lower Level – 3,000 SF                                              |
| Rental Rate             | \$40.00 /PSF/YR Semi-Gross                                                 |
| Possession              | Immediately                                                                |
| Term                    | 36-60 Months                                                               |

#### **FEATURES**

- Brick and beam building with south facing windows
- Easy access to the Queen Streetcar, Bathurst Streetcar
- No on-site parking