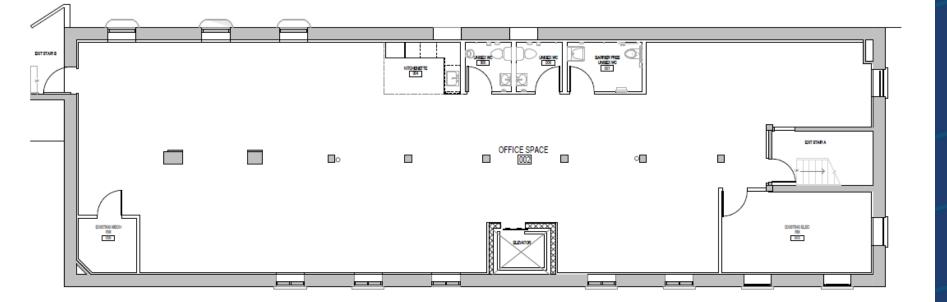

#### DETAILS

| Location                | East of Bathurst, One Block North of Queen Street West. Click Here for Map |
|-------------------------|----------------------------------------------------------------------------|
| <b>Building Details</b> | Entire Lower Level – 3,000 SF                                              |
| Rental Rate             | \$40.00 /PSF/YR Semi-Gross                                                 |
| Possession              | Immediately                                                                |
| Term                    | 36-60 Months                                                               |