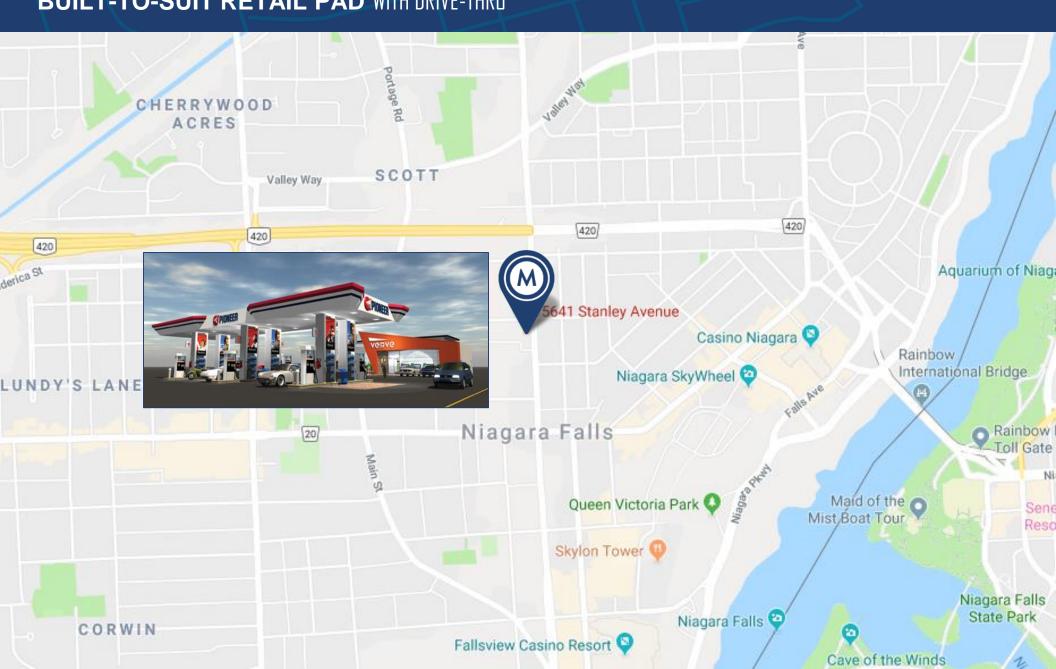

# **5641 STANLEY AVENUE**

BUILT-TO-SUIT RETAIL PAD WITH DRIVE-THRU

### **ABOUT**

The subject property is located at the gateway of one of Ontario's most popular tourist destinations, Niagara Falls, with over 30 million annual visitors.

This built-to-suit opportunity will be the future home of a Pinoneer Gas Station, Convenience Store with Pizza Pizza and presents a unique retail opportunity for a QSR franchise looking to occupy the retail pad complete with a drive-thru. There will be an outdoor seating area with plenty of on-site parking.

#### **DETAILS**

**Location** Niagara Falls, ON Click Here for Map

**Building Details** 1,800 SF

**Rental Rate** \$40.00 Per Sq. Ft. Per Annum

Additional Rent TMI + Utlities

**Term** 5-15 Years

Operator Pioneer + Convenience Store with Pizza