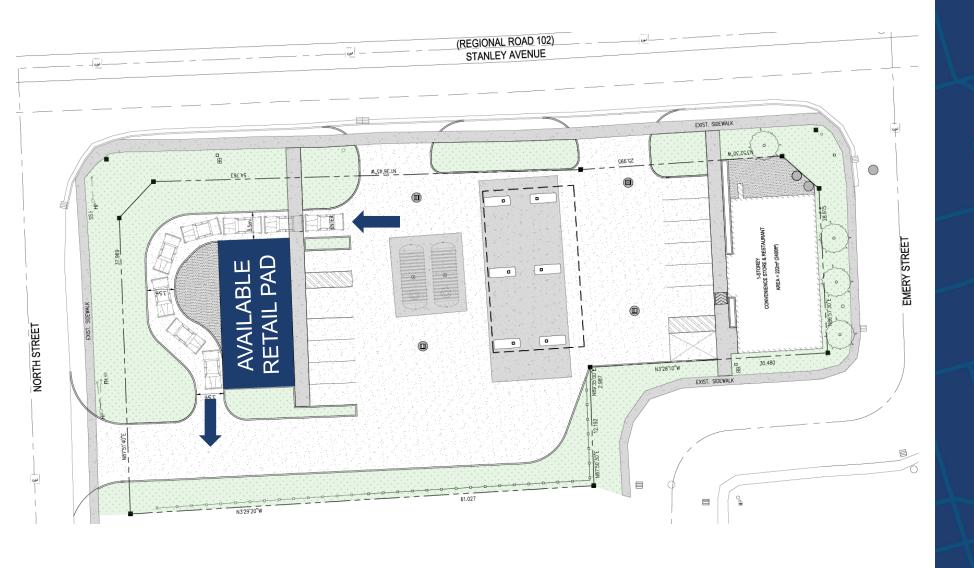

### **ABOUT**

The subject property is located at the gateway of one of Ontario's most popular tourist destinations, Niagara Falls, with over 30 million annual visitors.

This built-to-suit opportunity will be the future home of a Pinoneer Gas Station, Convenience Store with Pizza Pizza and presents a unique retail opportunity for a QSR franchise looking to occupy the retail pad complete with a drive-thru. There will be an outdoor seating area with plenty of on-site parking.

#### **DETAILS**

**Location** Niagara Falls, ON Click Here for Map

**Building Details** 1,800 SF

**Rental Rate** \$40.00 Per Sq. Ft. Per Annum

Additional Rent TMI + Utlities

**Term** 5-15 Years

Operator Pioneer + Convenience Store with Pizza