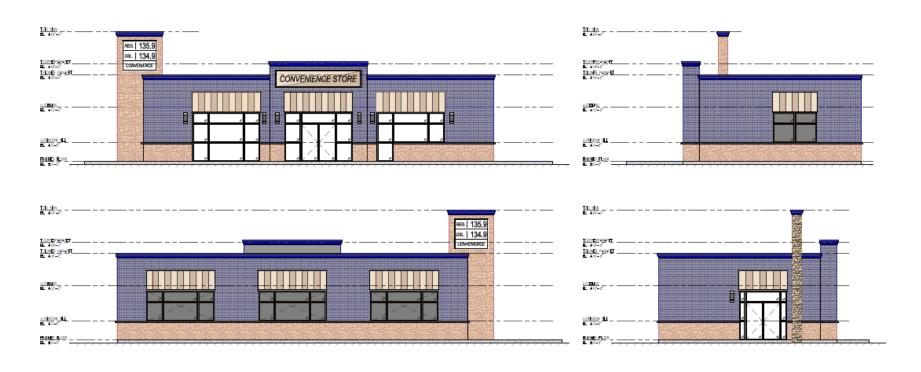

### ABOUT

The subject property is located at the gateway of one of Ontario's most popular tourist destinations, Niagara Falls, with over 30 million annual visitors.

This built-to-suit opportunity will be the future home of a Pinoneer Gas Station, Convenience Store with Pizza Pizza and presents a unique retail opportunity for a QSR franchise looking to occupy the retail pad complete with a drive-thru. There will be an outdoor seating area with plenty of on-site parking.

#### **DETAILS**

**Location** Niagara Falls, ON <u>Click Here for Map</u>

**Building Details** 1,800 SF

**Rental Rate** \$40.00 Per Sq. Ft. Per Annum

Additional Rent TMI + Utlities

**Term** 5-15 Years

Operator Pioneer + Convenience Store with Pizza