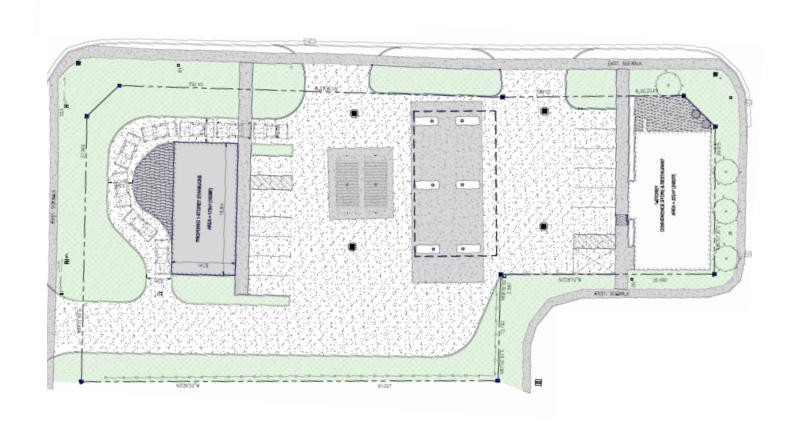

### ABOUT

The subject property is located at the gateway of one of Ontario's most popular tourist destinations, Niagara Falls, with over 30 million annual visitors.

This built-to-suit opportunity will be the future home of a Pinoneer Gas Station, Convenience Store with Pizza Pizza and presents a unique retail opportunity for a QSR franchise looking to occupy the retail pad complete with a drive-thru. There will be an outdoor seating area with plenty of on-site parking.

#### **DETAILS**

**Location** Niagara Falls, ON <u>Click Here for Map</u>

**Building Details** 1,800 SF

**Rental Rate** \$40.00 Per Sq. Ft. Per Annum

Additional Rent TMI + Utlities

**Term** 5-15 Years

Operator Pioneer + Convenience Store with Pizza

Fuel Pumps 6

Projected Sale 10M Liters Per Year

**Anticipated Completion** Q1 2020