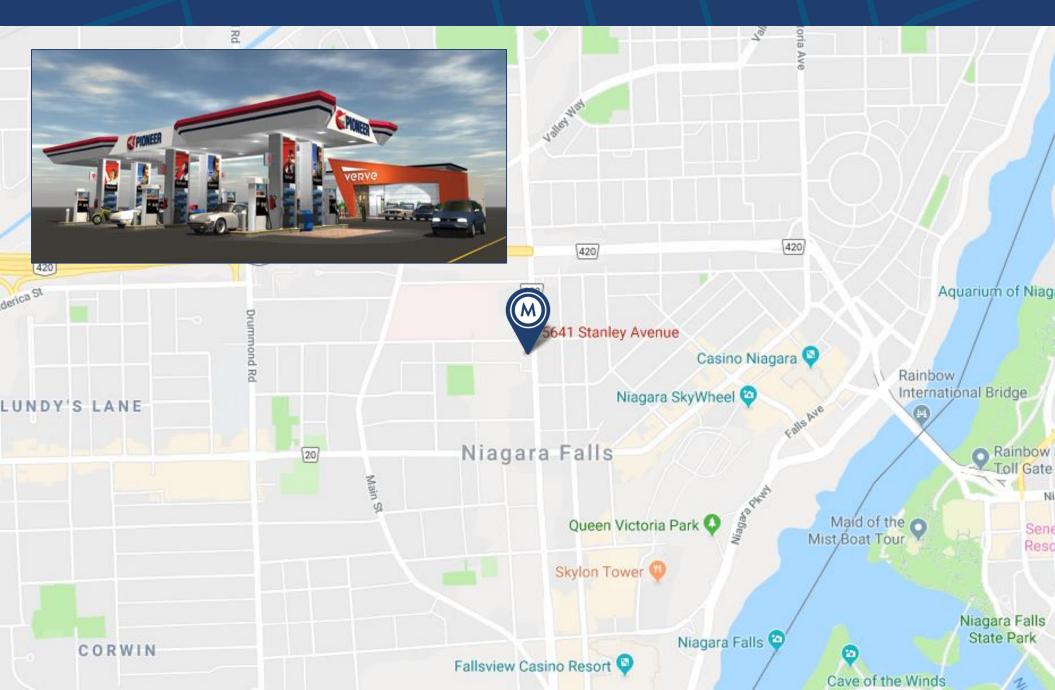

# 5641 STANLEY AVENUE

**BUILT-TO-SUIT RETAIL OPPORTUNITY WITH A DRIVE-THRU** 

### ABOUT

The subject property is located at the gateway of one of Ontario's most popular tourist destinations, Niagara Falls, with over 30 million annual visitors.

This built-to-suit opportunity will be the future home of a Pinoneer Gas Station, Convenience Store with Pizza Pizza and presents a unique retail opportunity for a QSR franchise looking to occupy the retail pad complete with a drive-thru. There will be an outdoor seating area with plenty of on-site parking.

#### **DETAILS**

**Location** Niagara Falls, ON <u>Click Here for Map</u>

**Building Details** 1,800 SF

**Rental Rate** \$40.00 Per Sq. Ft. Per Annum

Additional Rent TMI + Utlities

**Term** 5-15 Years

Operator Pioneer + Convenience Store with Pizza