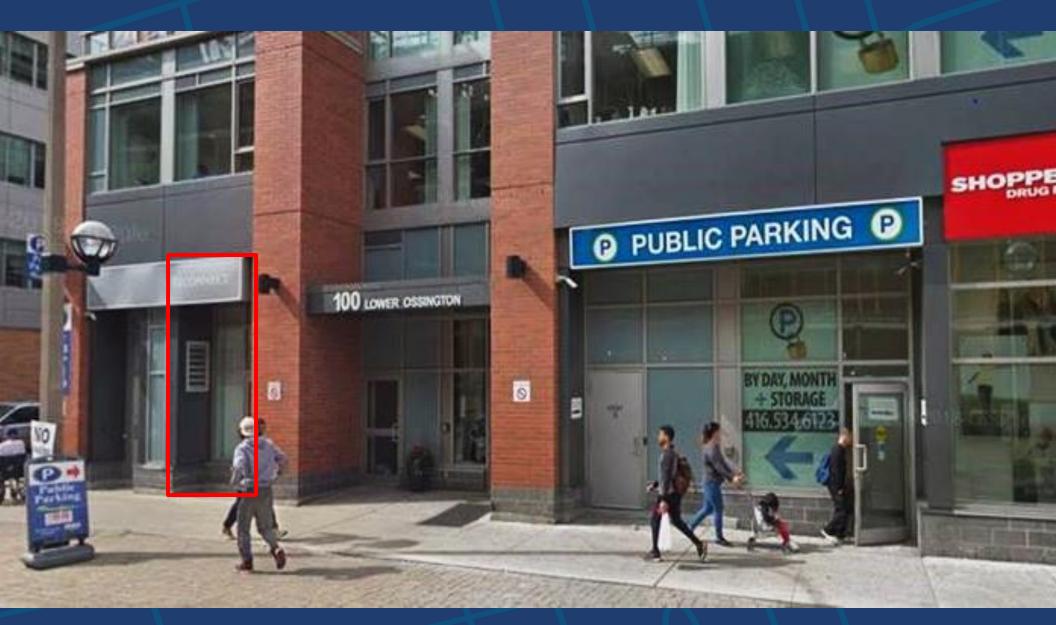

## 98 LOWER OSSINGTON AVENUE

TORONTO, ON

#### **DETAILS**

Lower Ossington Avenue and Queen Street West

**Building Details** 500 SF

Rental Rate \$2,400.00/Month

Possession Immediate

#### **OVERVIEW**

• Great opportunity for creative, medical, retail, gallery, office, or professional use.

- Clean, simple and modern. High ceilings, good exposure to the Street.
- · New Condo, Private, new kitchen and bathroom in suite.
- · Rare smaller unit, only pay for space you need.
- Ideal location, transit, Queen Street West Streetcar, Ossington Bus, entry to Liberty Village via transit. Strong Pedestrian Traffic.
- Important Corner, TD Bank, Shoppers Drug Mart, Jimmy's Coffee, Starbucks.