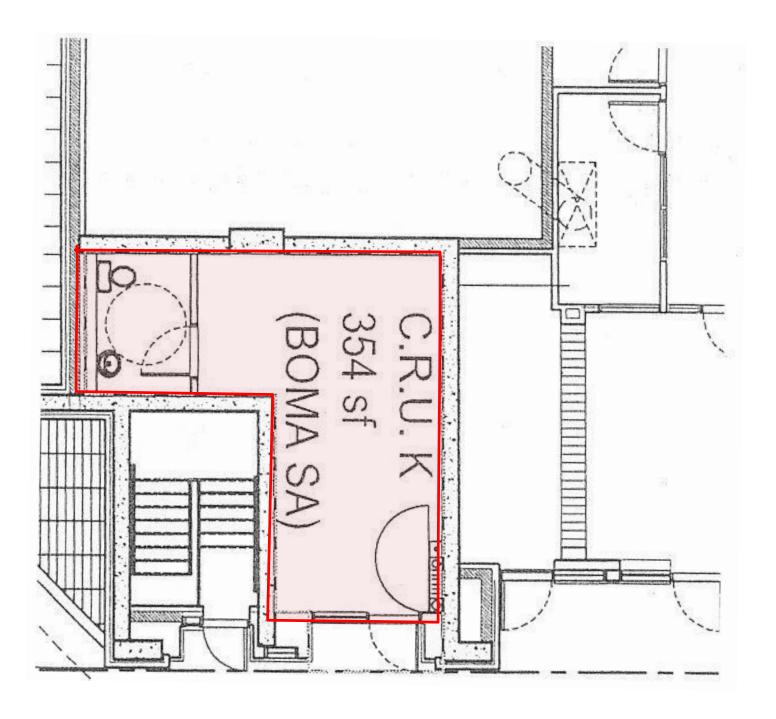

#### **DETAILS**

Lower Ossington Avenue and Queen Street West

**Building Details** 500 SF

Rental Rate \$2,400.00/Month

Possession Immediate

#### **OVERVIEW**

• Great opportunity for creative, medical, retail, gallery, office, or professional use.

- Clean, simple and modern. High ceilings, good exposure to the Street.
- · New Condo, Private, new kitchen and bathroom in suite.
- · Rare smaller unit, only pay for space you need.
- Ideal location, transit, Queen Street West Streetcar, Ossington Bus, entry to Liberty Village via transit. Strong Pedestrian Traffic.
- Important Corner, TD Bank, Shoppers Drug Mart, Jimmy's Coffee, Starbucks.