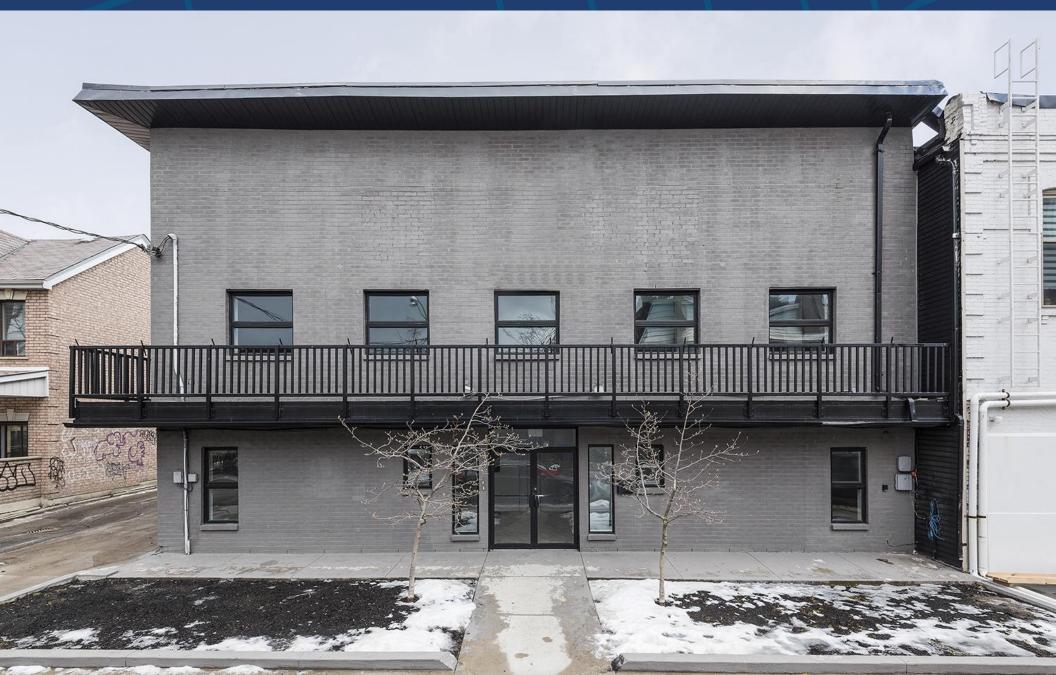

# 101 LISGAR STREET

TORONTO | ON

#### **DETAILS**

**Location** East side of Lisgar St North of Queen Street West. Click Here for Map

**Building Details** 7,623 SF (Entire Building)

Lower Level: 2,548 SF 1<sup>st</sup> Floor: 2,676 SF 2<sup>nd</sup> Floor: 2,399 SF

#### **FEATURES**

• Lots of potential uses including office, retail, fitness, restaurant or cultural space.

- 20' clearance on 2<sup>nd</sup> floor.
- · Solid concrete and steel construction.
- 3 parking spaces adjacent to building.
- · Mens & Womens washrooms.
- · Commercial kitchen allows for food servicing.
- Steps from The Drake, Gladstone and vibrant Queen West.