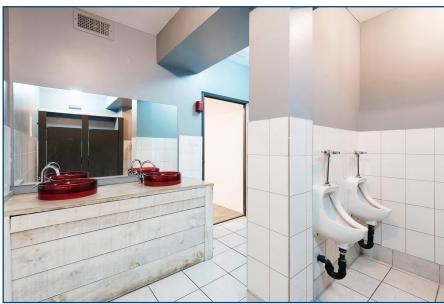

#### **FEATURES**

• Lots of potential uses including office, retail, fitness, restaurant or cultural space.

- 20' clearance on 2<sup>nd</sup> floor.
- · Solid concrete and steel construction.
- 3 parking spaces adjacent to building.
- · Mens & Womens washrooms.
- · Commercial kitchen allows for food servicing.
- Steps from The Drake, Gladstone and vibrant Queen West.

## LOWER LEVEL