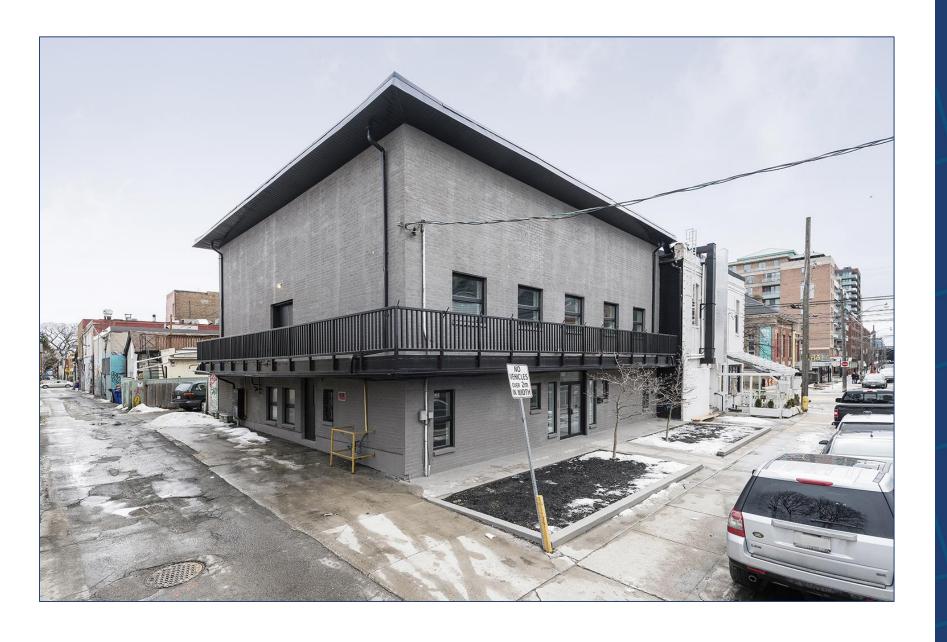

FOR SALE | OFFICE / RETAIL / FITNESS

# 101 LISGAR STREET

TORONTO | ON

#### **FEATURES**

• Lots of potential uses including office, retail, fitness, restaurant or cultural space.

- 20' clearance on 2<sup>nd</sup> floor.
- · Solid concrete and steel construction.
- 3 parking spaces adjacent to building.
- · Mens & Womens washrooms.
- · Commercial kitchen allows for food servicing.
- Steps from The Drake, Gladstone and vibrant Queen West.