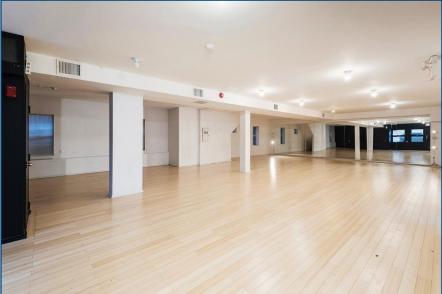

rth of Queen Street West. Click Here for Map

**Building Details** 7,623 SF (Entire Building)

Lower Level: 2,548 SF 1<sup>st</sup> Floor: 2,676 SF 2<sup>nd</sup> Floor: 2,399 SF

**Lot Dimensions** 55.6' Frontage x 54' Depth

Site Area 3,002 SF

Legal Description PLAN D186 PT LOT 66 PLAN 531 PT LOTS A AND B RP 66R29024 PARTS 1 3 AND 4

#### **FEATURES**

• Lots of potential uses including office, retail, fitness, restaurant or cultural space.

- 20' clearance on 2<sup>nd</sup> floor.
- · Solid concrete and steel construction.
- 3 parking spaces adjacent to building.
- · Mens & Womens washrooms.
- · Commercial kitchen allows for food servicing.
- Steps from The Drake, Gladstone and vibrant Queen West.

#### **ASKING PRICE**

\$4,500,000







## LOWER LEVEL











## FIRST FLOOR











## SECOND FLOOR











# FIRST FLOOR - 2,676 SF CLEARANCE - 8' - 8"





# SECOND FLOOR - 2,399 SF CLEARANCE - 18' - 5"





### LOWER LEVEL - 2,548 SF CLEARANCE - 8' - 8"















## METROPOLITAN COMMERCIAL

626 King St West, Suite 302 Toronto, ON M5V 1M7

www.metcomrealty.com

### **CONTACT:**

### **DAVID FRADKIN\***

Sales Representative 416.703.6621 ext. 225 david.fradkin@metcomrealty.com