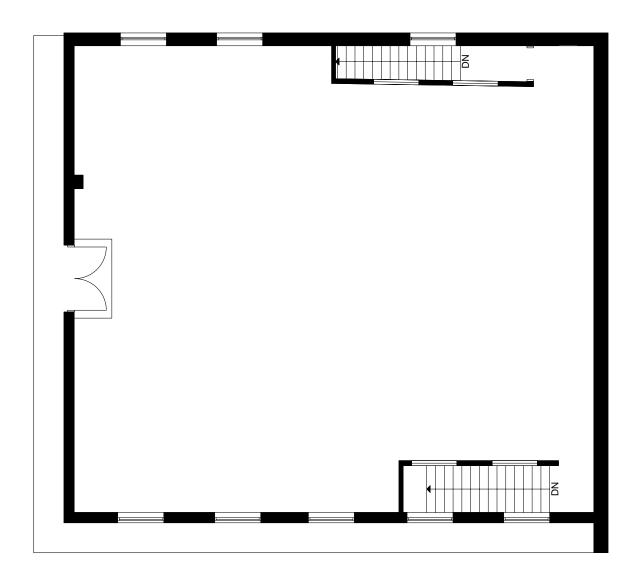

loor: 2,676 SF 2<sup>nd</sup> Floor: 2,399 SF

**Lot Dimensions** 55.6' Frontage x 54' Depth

Site Area 3,002 SF

Legal Description PLAN D186 PT LOT 66 PLAN 531 PT LOTS A AND B RP 66R29024 PARTS 1 3 AND 4

#### **FEATURES**

• Lots of potential uses including office, retail, fitness, restaurant or cultural space.

- 20' clearance on 2<sup>nd</sup> floor.
- · Solid concrete and steel construction.
- 3 parking spaces adjacent to building.
- · Mens & Womens washrooms.
- · Commercial kitchen allows for food servicing.
- Steps from The Drake, Gladstone and vibrant Queen West.

#### **ASKING PRICE**

\$4,500,000







## LOWER LEVEL











## FIRST FLOOR











## SECOND FLOOR











# FIRST FLOOR - 2,676 SF CLEARANCE - 8' - 8"





# SECOND FLOOR - 2,399 SF CLEARANCE - 18' - 5"





### LOWER LEVEL - 2,548 SF CLEARANCE - 8' - 8"















## METROPOLITAN COMMERCIAL

626 King St West, Suite 302 Toronto, ON M5V 1M7

www.metcomrealty.com

### **CONTACT:**

### **DAVID FRADKIN\***

Sales Representative 416.703.6621 ext. 225 david.fradkin@metcomrealty.com