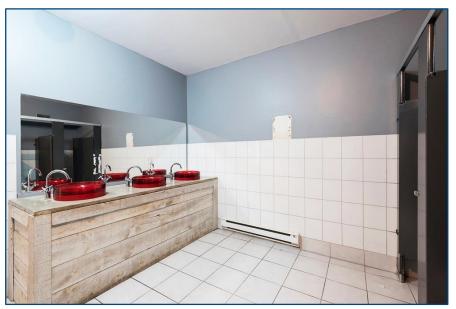

#### **FEATURES**

• Lots of potential uses including office, retail, fitness, restaurant or cultural space.

- 20' clearance on 2<sup>nd</sup> floor.
- · Solid concrete and steel construction.
- 3 parking spaces adjacent to building.
- · Mens & Womens washrooms.
- · Commercial kitchen allows for food servicing.
- Steps from The Drake, Gladstone and vibrant Queen West.

## LOWER LEVEL