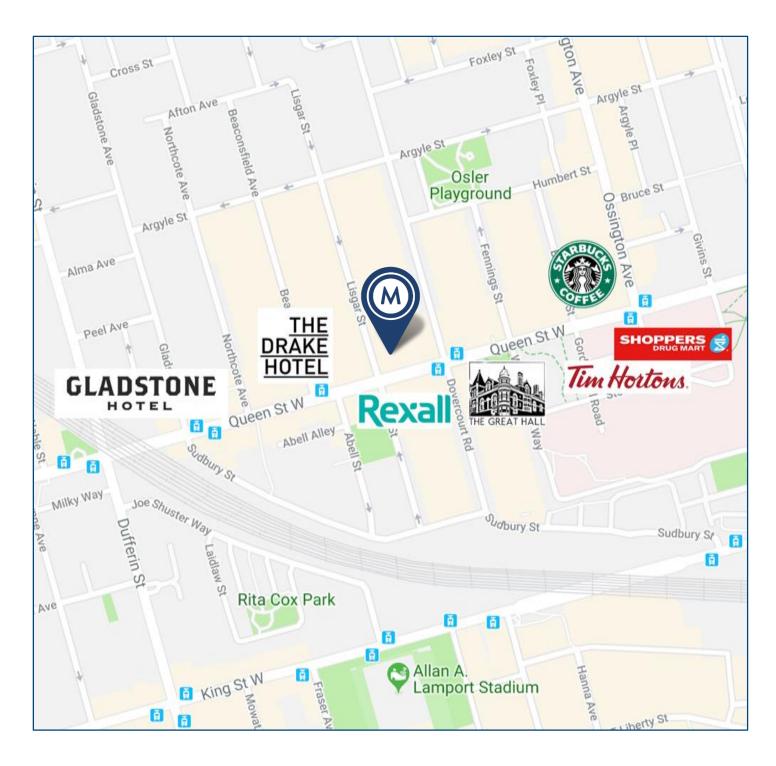

#### **DETAILS**

**Location** East side of Lisgar St North of Queen Street West. Click Here for Map

**Building Details** 7,623 SF (Entire Building)

Lower Level: 2,548 SF 1<sup>st</sup> Floor: 2,676 SF 2<sup>nd</sup> Floor: 2,399 SF

#### **FEATURES**

• Lots of potential uses including office, retail, fitness, restaurant or cultural space.

- 20' clearance on 2<sup>nd</sup> floor.
- · Solid concrete and steel construction.
- 3 parking spaces adjacent to building.
- · Mens & Womens washrooms.
- · Commercial kitchen allows for food servicing.
- Steps from The Drake, Gladstone and vibrant Queen West.