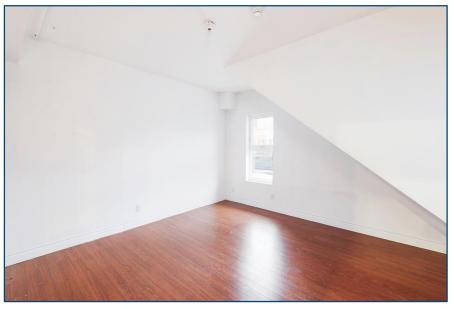

of Queen Street West. Click Here for Map

**Building Details** 7,623 SF (Entire Building)

Lower Level: 2,548 SF 1<sup>st</sup> Floor: 2,676 SF 2<sup>nd</sup> Floor: 2,399 SF

**Lot Dimensions** 55.6' Frontage x 54' Depth

Site Area 3,002 SF

Legal Description PLAN D186 PT LOT 66 PLAN 531 PT LOTS A AND B RP 66R29024 PARTS 1 3 AND 4

#### **FEATURES**

• Lots of potential uses including office, retail, fitness, restaurant or cultural space.

- 20' clearance on 2<sup>nd</sup> floor.
- · Solid concrete and steel construction.
- 3 parking spaces adjacent to building.
- · Mens & Womens washrooms.
- · Commercial kitchen allows for food servicing.
- Steps from The Drake, Gladstone and vibrant Queen West.

#### **ASKING PRICE**

\$4,500,000







## LOWER LEVEL











## FIRST FLOOR











## SECOND FLOOR











# FIRST FLOOR - 2,676 SF CLEARANCE - 8' - 8"





# SECOND FLOOR - 2,399 SF CLEARANCE - 18' - 5"





### LOWER LEVEL - 2,548 SF CLEARANCE - 8' - 8"















## METROPOLITAN COMMERCIAL

626 King St West, Suite 302 Toronto, ON M5V 1M7

www.metcomrealty.com

### **CONTACT:**

### **DAVID FRADKIN\***

Sales Representative 416.703.6621 ext. 225 david.fradkin@metcomrealty.com