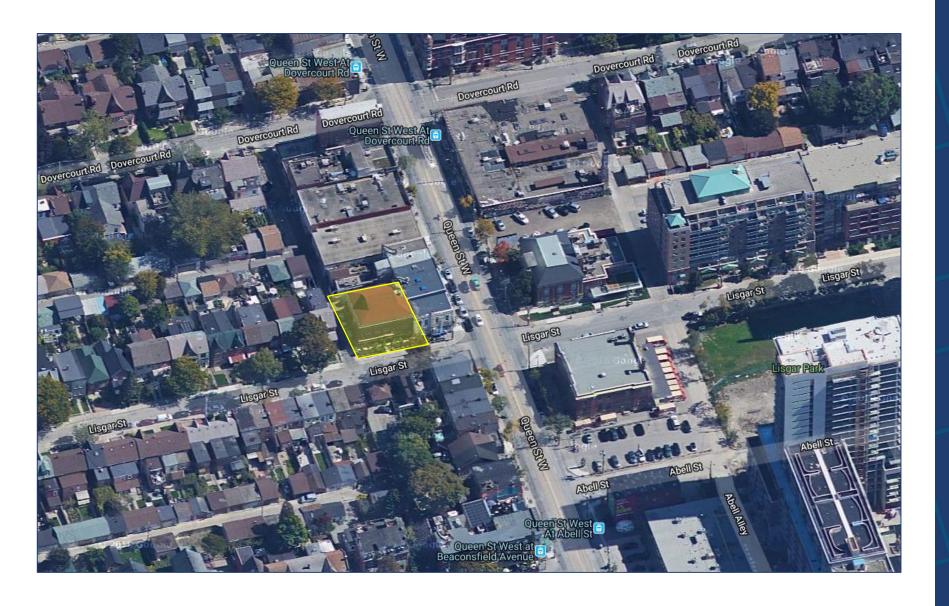

#### **DETAILS**

**Location** East side of Lisgar St North of Queen Street West. Click Here for Map

**Building Details** 7,623 SF (Entire Building)

Lower Level: 2,548 SF 1<sup>st</sup> Floor: 2,676 SF 2<sup>nd</sup> Floor: 2,399 SF

**Lot Dimensions** 55.6' Frontage x 54' Depth

Site Area 3,002 SF

Legal Description PLAN D186 PT LOT 66 PLAN 531 PT LOTS A AND B RP 66R29024 PARTS 1 3 AND 4