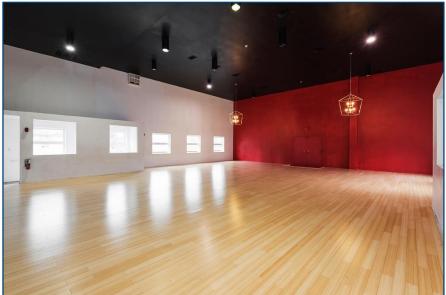

lick Here for Map

**Building Details** 7,623 SF (Entire Building)

Lower Level: 2,548 SF 1<sup>st</sup> Floor: 2,676 SF 2<sup>nd</sup> Floor: 2,399 SF

**Lot Dimensions** 55.6' Frontage x 54' Depth

Site Area 3,002 SF

Legal Description PLAN D186 PT LOT 66 PLAN 531 PT LOTS A AND B RP 66R29024 PARTS 1 3 AND 4

#### **FEATURES**

• Lots of potential uses including office, retail, fitness, restaurant or cultural space.

- 20' clearance on 2<sup>nd</sup> floor.
- · Solid concrete and steel construction.
- 3 parking spaces adjacent to building.
- · Mens & Womens washrooms.
- · Commercial kitchen allows for food servicing.
- Steps from The Drake, Gladstone and vibrant Queen West.

#### **ASKING PRICE**

\$4,500,000







## LOWER LEVEL











## FIRST FLOOR











## SECOND FLOOR











# FIRST FLOOR - 2,676 SF CLEARANCE - 8' - 8"





# SECOND FLOOR - 2,399 SF CLEARANCE - 18' - 5"





### LOWER LEVEL - 2,548 SF CLEARANCE - 8' - 8"















## METROPOLITAN COMMERCIAL

626 King St West, Suite 302 Toronto, ON M5V 1M7

www.metcomrealty.com

### **CONTACT:**

### **DAVID FRADKIN\***

Sales Representative 416.703.6621 ext. 225 david.fradkin@metcomrealty.com