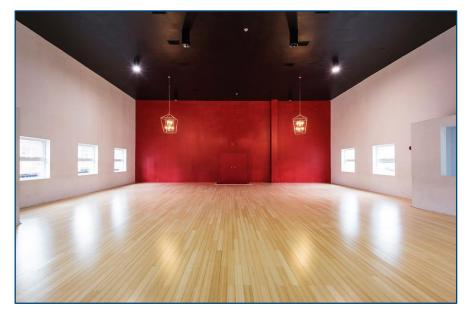

Click Here for Map

**Building Details** 7,623 SF (Entire Building)

Lower Level: 2,548 SF 1<sup>st</sup> Floor: 2,676 SF 2<sup>nd</sup> Floor: 2,399 SF

**Lot Dimensions** 55.6' Frontage x 54' Depth

Site Area 3,002 SF

Legal Description PLAN D186 PT LOT 66 PLAN 531 PT LOTS A AND B RP 66R29024 PARTS 1 3 AND 4

#### **FEATURES**

• Lots of potential uses including office, retail, fitness, restaurant or cultural space.

- 20' clearance on 2<sup>nd</sup> floor.
- · Solid concrete and steel construction.
- 3 parking spaces adjacent to building.
- · Mens & Womens washrooms.
- · Commercial kitchen allows for food servicing.
- Steps from The Drake, Gladstone and vibrant Queen West.

#### **ASKING PRICE**

\$4,500,000







## LOWER LEVEL











## FIRST FLOOR











## SECOND FLOOR











# FIRST FLOOR - 2,676 SF CLEARANCE - 8' - 8"





# SECOND FLOOR - 2,399 SF CLEARANCE - 18' - 5"





### LOWER LEVEL - 2,548 SF CLEARANCE - 8' - 8"















## METROPOLITAN COMMERCIAL

626 King St West, Suite 302 Toronto, ON M5V 1M7

www.metcomrealty.com

### **CONTACT:**

### **DAVID FRADKIN\***

Sales Representative 416.703.6621 ext. 225 david.fradkin@metcomrealty.com