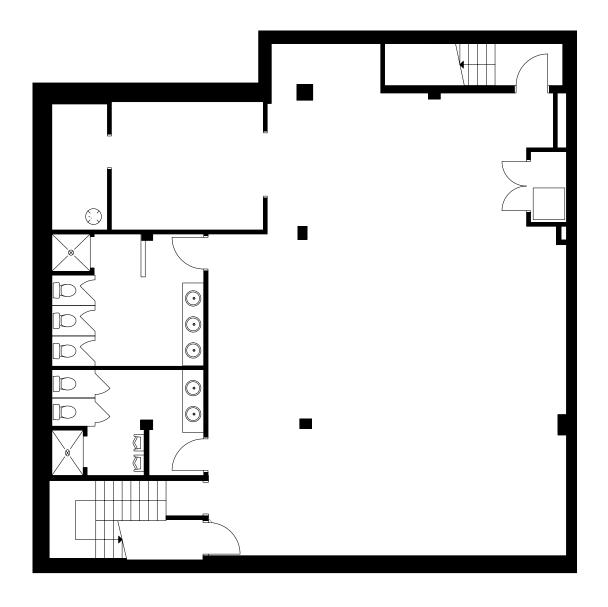

Dimensions** 55.6' Frontage x 54' Depth

Site Area 3,002 SF

Legal Description PLAN D186 PT LOT 66 PLAN 531 PT LOTS A AND B RP 66R29024 PARTS 1 3 AND 4

#### **FEATURES**

• Lots of potential uses including office, retail, fitness, restaurant or cultural space.

- 20' clearance on 2<sup>nd</sup> floor.
- · Solid concrete and steel construction.
- 3 parking spaces adjacent to building.
- · Mens & Womens washrooms.
- · Commercial kitchen allows for food servicing.
- Steps from The Drake, Gladstone and vibrant Queen West.

#### **ASKING PRICE**

\$4,500,000







## LOWER LEVEL











## FIRST FLOOR











## SECOND FLOOR











# FIRST FLOOR - 2,676 SF CLEARANCE - 8' - 8"





# SECOND FLOOR - 2,399 SF CLEARANCE - 18' - 5"





### LOWER LEVEL - 2,548 SF CLEARANCE - 8' - 8"















## METROPOLITAN COMMERCIAL

626 King St West, Suite 302 Toronto, ON M5V 1M7

www.metcomrealty.com

### **CONTACT:**

### **DAVID FRADKIN\***

Sales Representative 416.703.6621 ext. 225 david.fradkin@metcomrealty.com