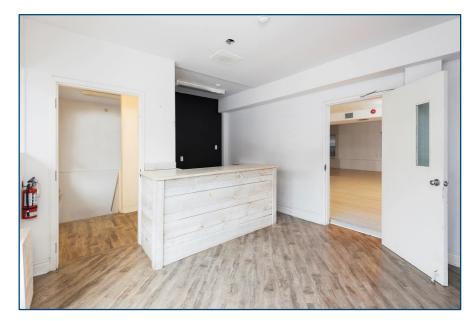

North of Queen Street West. Click Here for Map

**Building Details** 7,623 SF (Entire Building)

Lower Level: 2,548 SF 1<sup>st</sup> Floor: 2,676 SF 2<sup>nd</sup> Floor: 2,399 SF

**Lot Dimensions** 55.6' Frontage x 54' Depth

Site Area 3,002 SF

Legal Description PLAN D186 PT LOT 66 PLAN 531 PT LOTS A AND B RP 66R29024 PARTS 1 3 AND 4

#### **FEATURES**

• Lots of potential uses including office, retail, fitness, restaurant or cultural space.

- 20' clearance on 2<sup>nd</sup> floor.
- · Solid concrete and steel construction.
- 3 parking spaces adjacent to building.
- · Mens & Womens washrooms.
- · Commercial kitchen allows for food servicing.
- Steps from The Drake, Gladstone and vibrant Queen West.

#### **ASKING PRICE**

\$4,500,000







## LOWER LEVEL











## FIRST FLOOR











## SECOND FLOOR











# FIRST FLOOR - 2,676 SF CLEARANCE - 8' - 8"





# SECOND FLOOR - 2,399 SF CLEARANCE - 18' - 5"





### LOWER LEVEL - 2,548 SF CLEARANCE - 8' - 8"















## METROPOLITAN COMMERCIAL

626 King St West, Suite 302 Toronto, ON M5V 1M7

www.metcomrealty.com

### **CONTACT:**

### **DAVID FRADKIN\***

Sales Representative 416.703.6621 ext. 225 david.fradkin@metcomrealty.com