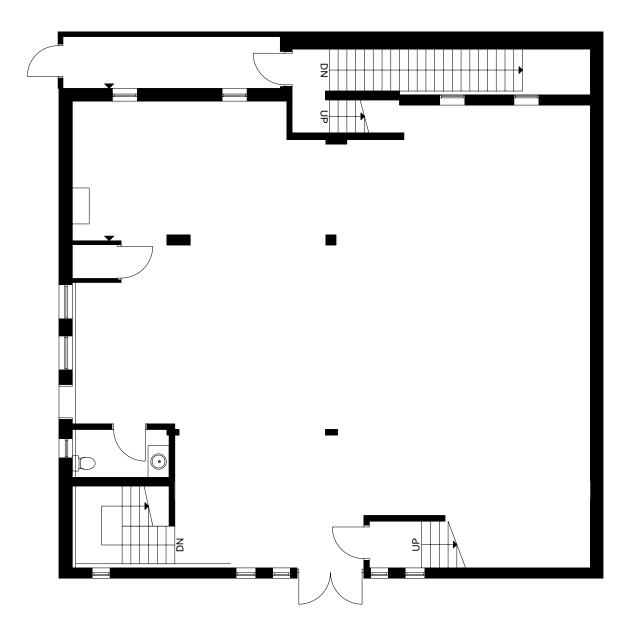

re Building)

Lower Level: 2,548 SF 1<sup>st</sup> Floor: 2,676 SF 2<sup>nd</sup> Floor: 2,399 SF

**Lot Dimensions** 55.6' Frontage x 54' Depth

Site Area 3,002 SF

Legal Description PLAN D186 PT LOT 66 PLAN 531 PT LOTS A AND B RP 66R29024 PARTS 1 3 AND 4

#### **FEATURES**

• Lots of potential uses including office, retail, fitness, restaurant or cultural space.

- 20' clearance on 2<sup>nd</sup> floor.
- · Solid concrete and steel construction.
- 3 parking spaces adjacent to building.
- · Mens & Womens washrooms.
- · Commercial kitchen allows for food servicing.
- Steps from The Drake, Gladstone and vibrant Queen West.

#### **ASKING PRICE**

\$4,500,000







## LOWER LEVEL











## FIRST FLOOR











## SECOND FLOOR











# FIRST FLOOR - 2,676 SF CLEARANCE - 8' - 8"





# SECOND FLOOR - 2,399 SF CLEARANCE - 18' - 5"





### LOWER LEVEL - 2,548 SF CLEARANCE - 8' - 8"















## METROPOLITAN COMMERCIAL

626 King St West, Suite 302 Toronto, ON M5V 1M7

www.metcomrealty.com

### **CONTACT:**

### **DAVID FRADKIN\***

Sales Representative 416.703.6621 ext. 225 david.fradkin@metcomrealty.com