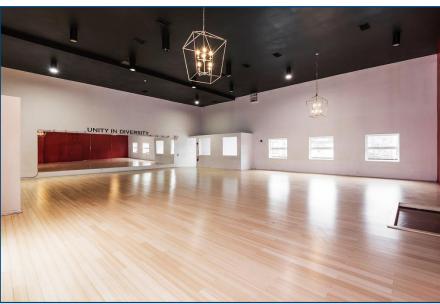

ck Here for Map

**Building Details** 7,623 SF (Entire Building)

Lower Level: 2,548 SF 1<sup>st</sup> Floor: 2,676 SF 2<sup>nd</sup> Floor: 2,399 SF

**Lot Dimensions** 55.6' Frontage x 54' Depth

Site Area 3,002 SF

Legal Description PLAN D186 PT LOT 66 PLAN 531 PT LOTS A AND B RP 66R29024 PARTS 1 3 AND 4

#### **FEATURES**

• Lots of potential uses including office, retail, fitness, restaurant or cultural space.

- 20' clearance on 2<sup>nd</sup> floor.
- · Solid concrete and steel construction.
- 3 parking spaces adjacent to building.
- · Mens & Womens washrooms.
- · Commercial kitchen allows for food servicing.
- Steps from The Drake, Gladstone and vibrant Queen West.

#### **ASKING PRICE**

\$4,500,000







## LOWER LEVEL











## FIRST FLOOR











## SECOND FLOOR











# FIRST FLOOR - 2,676 SF CLEARANCE - 8' - 8"





# SECOND FLOOR - 2,399 SF CLEARANCE - 18' - 5"





### LOWER LEVEL - 2,548 SF CLEARANCE - 8' - 8"















## METROPOLITAN COMMERCIAL

626 King St West, Suite 302 Toronto, ON M5V 1M7

www.metcomrealty.com

### **CONTACT:**

### **DAVID FRADKIN\***

Sales Representative 416.703.6621 ext. 225 david.fradkin@metcomrealty.com