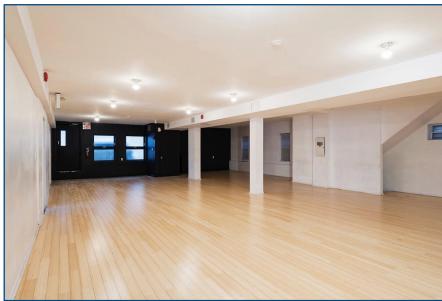

h of Queen Street West. Click Here for Map

**Building Details** 7,623 SF (Entire Building)

Lower Level: 2,548 SF 1<sup>st</sup> Floor: 2,676 SF 2<sup>nd</sup> Floor: 2,399 SF

**Lot Dimensions** 55.6' Frontage x 54' Depth

Site Area 3,002 SF

Legal Description PLAN D186 PT LOT 66 PLAN 531 PT LOTS A AND B RP 66R29024 PARTS 1 3 AND 4

#### **FEATURES**

• Lots of potential uses including office, retail, fitness, restaurant or cultural space.

- 20' clearance on 2<sup>nd</sup> floor.
- · Solid concrete and steel construction.
- 3 parking spaces adjacent to building.
- · Mens & Womens washrooms.
- · Commercial kitchen allows for food servicing.
- Steps from The Drake, Gladstone and vibrant Queen West.

#### **ASKING PRICE**

\$4,500,000







## LOWER LEVEL











## FIRST FLOOR











## SECOND FLOOR











# FIRST FLOOR - 2,676 SF CLEARANCE - 8' - 8"





# SECOND FLOOR - 2,399 SF CLEARANCE - 18' - 5"





### LOWER LEVEL - 2,548 SF CLEARANCE - 8' - 8"















## METROPOLITAN COMMERCIAL

626 King St West, Suite 302 Toronto, ON M5V 1M7

www.metcomrealty.com

### **CONTACT:**

### **DAVID FRADKIN\***

Sales Representative 416.703.6621 ext. 225 david.fradkin@metcomrealty.com