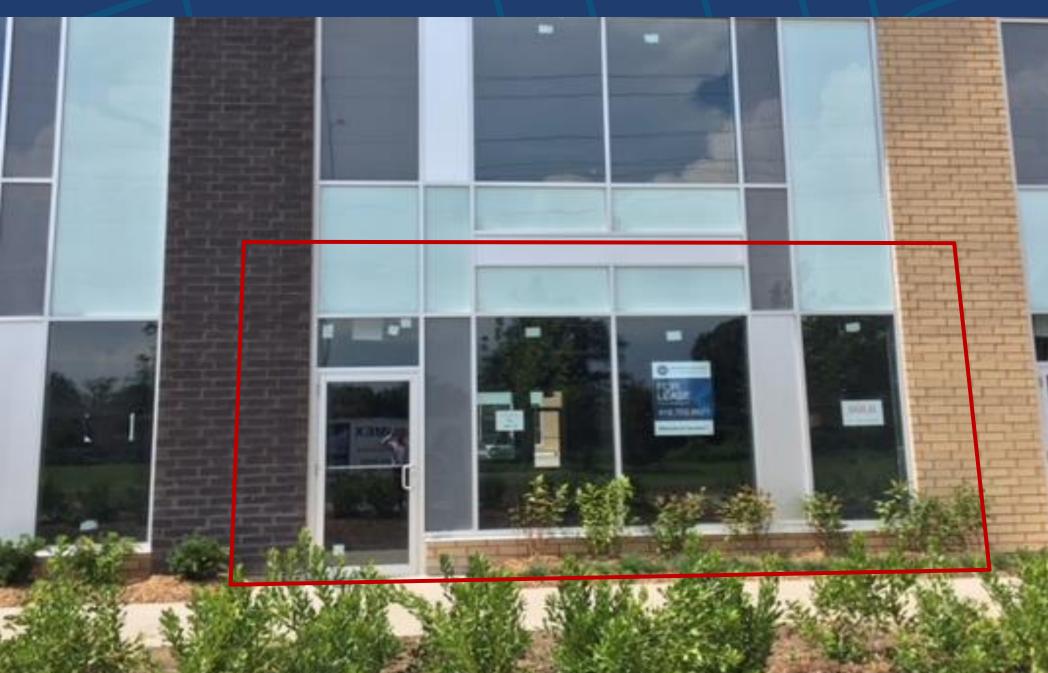

#### ABOUT

Bring your business to this prime location and take advantage of the street exposure on Queensway East where 25,000 cars drive by everyday (Traffic Metrix volume 2014) in Mississauga, one of the fastest growing cities in Ontario. This office is conveniently located close to QEW and Dixie Rd. Brand new in shell condition, opportunity to make your own design that fits your business best.

#### DETAILS

| Location            | Mississauga, ON         |
|---------------------|-------------------------|
| Building Details    | 1,938 SF (Ground floor) |
| Zoning              | E2                      |
| Taxes and Condo Fee | ТВА                     |
| Possession          | Immediate               |
| Asking Price        | \$620,000 (\$320 PSF)   |
|                     |                         |

#### FEATURES

- Located at a brand new development site consisting of 91 commercial/industrial units.
- One of the largest single units.
- Make your own design to fit your business.
- Zoning permits variety of uses, medical, professional and other retail commercial uses.
- Conveniently located, with plenty of parking (shared).
- · Very unique commercial/industrial complex, many professional uses coming to the complex