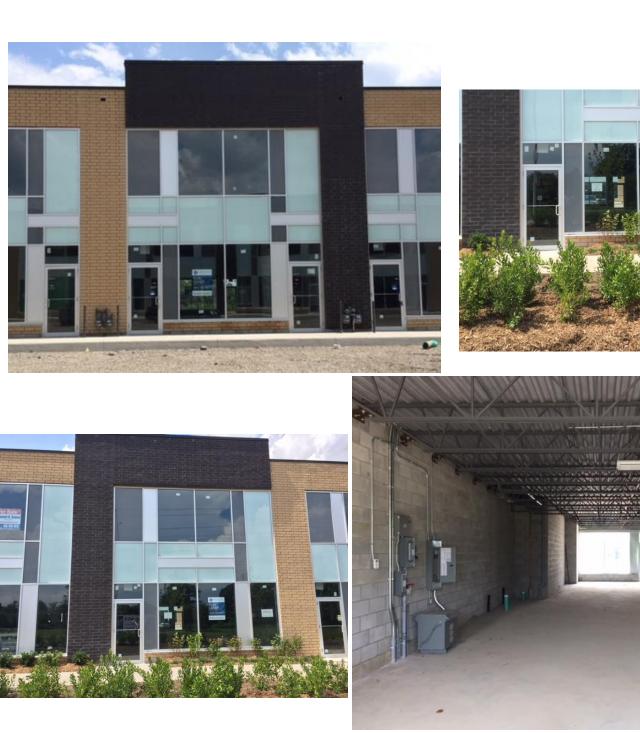

#### ABOUT

Bring your business to this prime location and take advantage of the street exposure on Queensway East where 25,000 cars drive by everyday (Traffic Metrix volume 2014) in Mississauga, one of the fastest growing cities in Ontario. This office is conveniently located close to QEW and Dixie Rd. Brand new in shell condition, opportunity to make your own design that fits your business best.

#### DETAILS

| Location            | Mississauga, ON         |
|---------------------|-------------------------|
| Building Details    | 1,938 SF (Ground floor) |
| Zoning              | E2                      |
| Taxes and Condo Fee | ТВА                     |
| Possession          | Immediate               |
| Asking Price        | \$620,000 (\$320 PSF)   |
|                     |                         |

#### FEATURES

- Located at a brand new development site consisting of 91 commercial/industrial units.
- One of the largest single units.
- Make your own design to fit your business.
- Zoning permits variety of uses, medical, professional and other retail commercial uses.
- Conveniently located, with plenty of parking (shared).
- · Very unique commercial/industrial complex, many professional uses coming to the complex