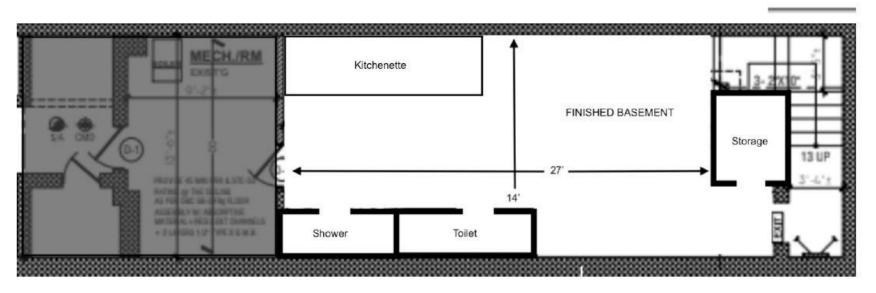

#### **FEATURES**

Newly built out, perfect for a retail, gallery, office, professional, service or creative business.

- Gallery like, simple white walls and concrete floors.
- Clean, bright, and open, with high ceilings and floor to ceiling windows.
- Useful modern kitchen, washroom, and shower in the basement.
- Close proximity to TTC, UP Express and the Dufferin Mall.
- High traffic location in vibrant neighborhood.
- 2 parking spaces available for use.