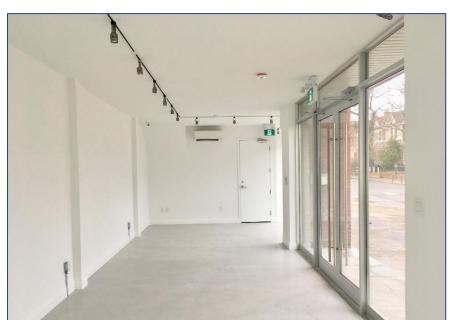

#### **FEATURES**

Newly built out, perfect for a retail, gallery, office, professional, service or creative business.

- Gallery like, simple white walls and concrete floors.
- Clean, bright, and open, with high ceilings and floor to ceiling windows.
- Useful modern kitchen, washroom, and shower in the basement.
- Close proximity to TTC, UP Express and the Dufferin Mall.
- High traffic location in vibrant neighborhood.
- 2 parking spaces available for use.