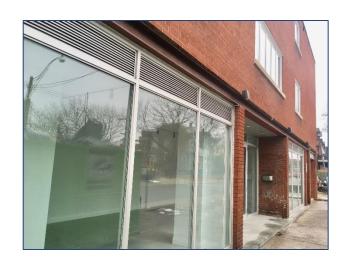

#### **FEATURES**

Newly built out, perfect for a retail, gallery, office, professional, service or creative business.

- Gallery like, simple white walls and concrete floors.
- Clean, bright, and open, with high ceilings and floor to ceiling windows.
- Useful modern kitchen, washroom, and shower in the basement.
- Close proximity to TTC, UP Express and the Dufferin Mall.
- High traffic location in vibrant neighborhood.
- 2 parking spaces available for use.