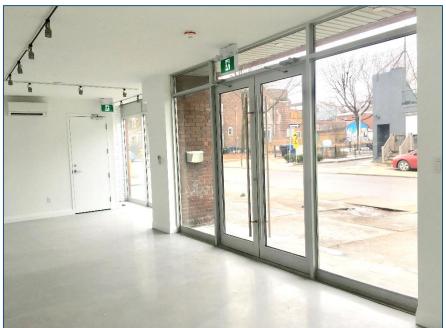

#### **FEATURES**

Newly built out, perfect for a retail, gallery, office, professional, service or creative business.

- Gallery like, simple white walls and concrete floors.
- Clean, bright, and open, with high ceilings and floor to ceiling windows.
- Useful modern kitchen, washroom, and shower in the basement.
- Close proximity to TTC, UP Express and the Dufferin Mall.
- High traffic location in vibrant neighborhood.
- 2 parking spaces available for use.