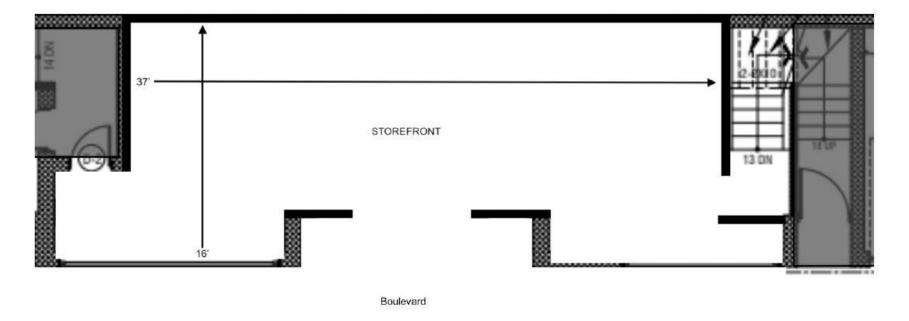

#### **DETAILS**

Location Bloor Street and Margueretta Street. Click Here for Map

Unit Details 1,000 SF

Net Rental Rate \$42.00 PSF/YR

Additional Rent \$12.00 PSF/YR T.M.I.

Term 3-5 Years

Possession Immediate

#### **FEATURES**

Newly built out, perfect for a retail, gallery, office, professional, service or creative business.

- Gallery like, simple white walls and concrete floors.
- Clean, bright, and open, with high ceilings and floor to ceiling windows.
- Useful modern kitchen, washroom, and shower in the basement.
- Close proximity to TTC, UP Express and the Dufferin Mall.
- High traffic location in vibrant neighborhood.
- 2 parking spaces available for use.