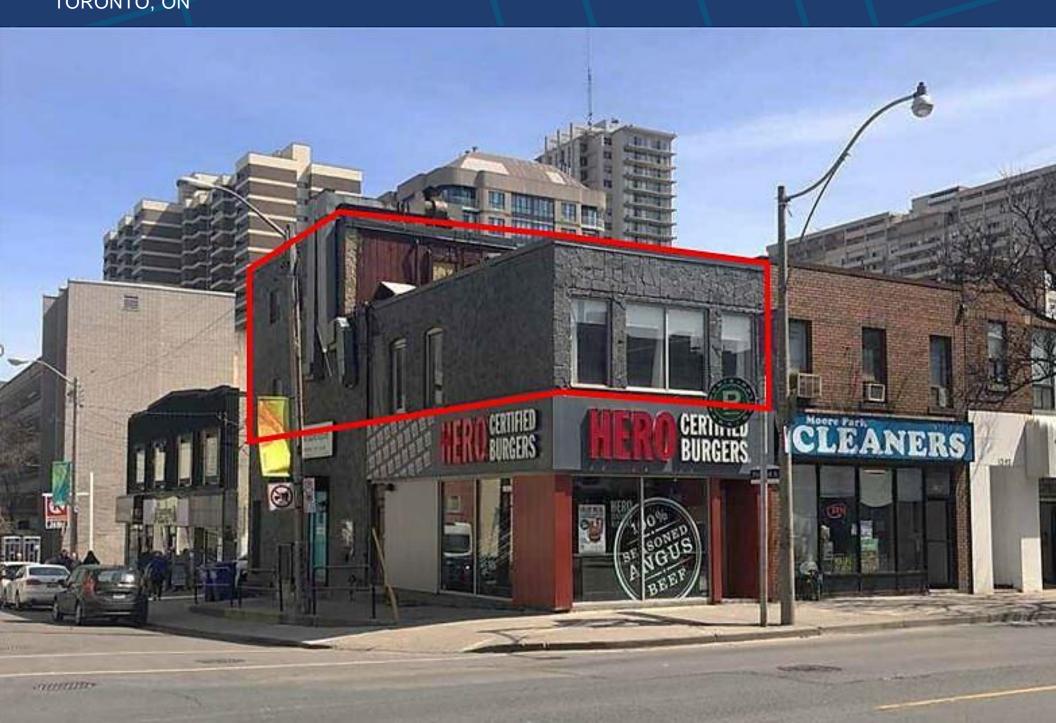

# 1397A YONGE STREET 2nd & 3rd Floor

TORONTO, ON

#### **DETAILS**

**Location** Yonge St and St. Clair East Click Here For Map.

**Building Details** 1,000 SF

Monthly Rental Rate \$2,800 Plus Utilities

Term 3-5 Years

**Possession** 30 Days Notice

#### **FEATURES**

- Flex space bright, functional and open space for a variety of studio/office uses
- Perfect fit for a yoga, dance or fitness studio ideal for office use as well.
- · Convenient men and women washrooms
- · Directly across from St. Clair Subway Station
- · Next to many notable retail and office businesses
- · Within the up-scale neighbourhood of St. Clair East and Yonge