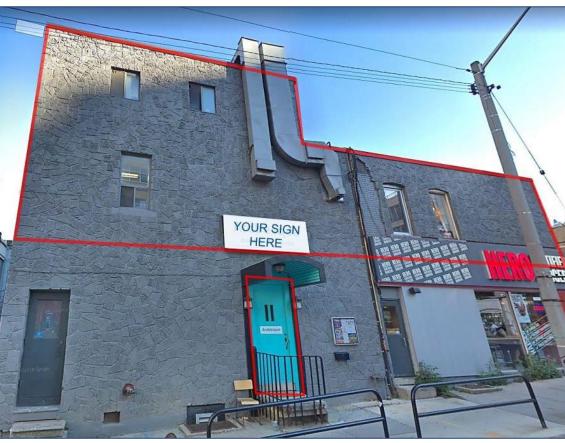

#### **DETAILS**

**Location** Yonge St and St. Clair East Click Here For Map.

**Building Details** 1,000 SF

Monthly Rental Rate \$2,800 Plus Utilities

Term 3-5 Years

**Possession** 30 Days Notice

#### **FEATURES**

- Flex space bright, functional and open space for a variety of studio/office uses
- Perfect fit for a yoga, dance or fitness studio ideal for office use as well.
- · Convenient men and women washrooms
- · Directly across from St. Clair Subway Station
- · Next to many notable retail and office businesses
- · Within the up-scale neighbourhood of St. Clair East and Yonge