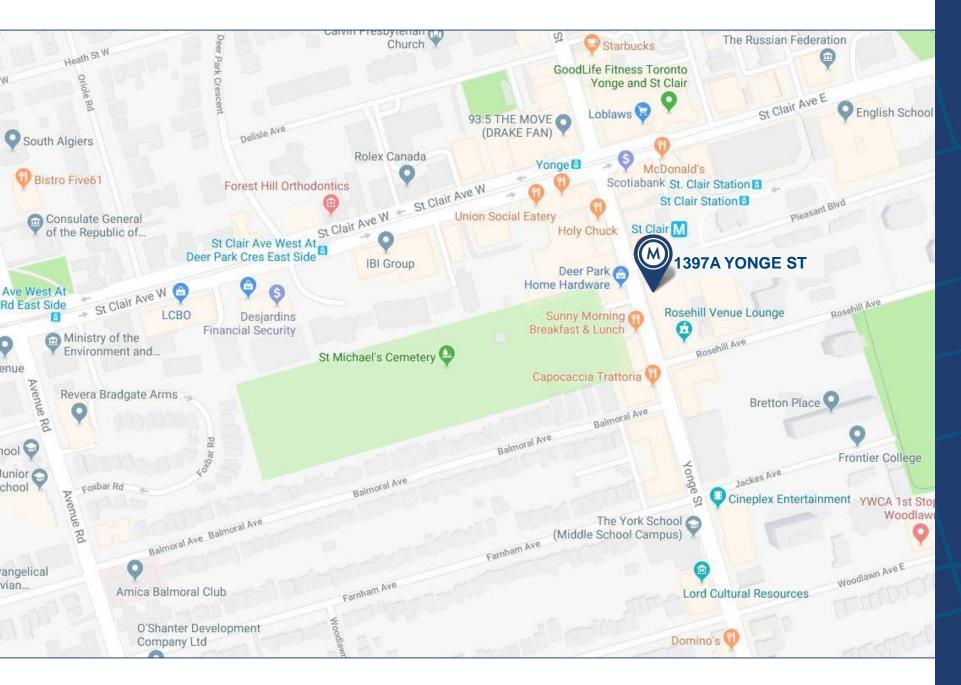

#### **DETAILS**

**Location** Yonge St and St. Clair East Click Here For Map.

**Building Details** 1,000 SF

Monthly Rental Rate \$2,800 Plus Utilities

Term 3-5 Years

**Possession** 30 Days Notice