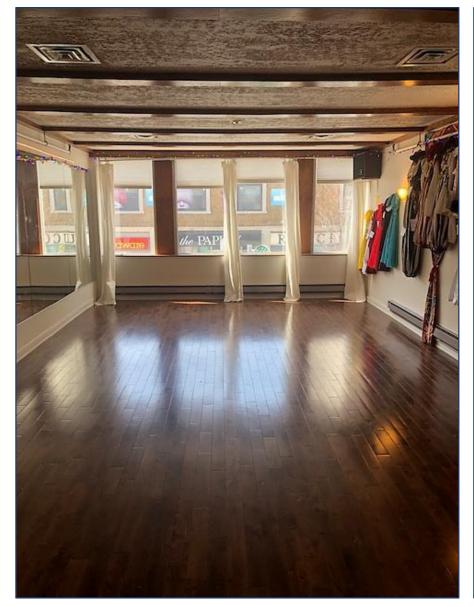

#### **FEATURES**

- Flex space bright, functional and open space for a variety of studio/office uses
- Perfect fit for a yoga, dance or fitness studio ideal for office use as well.
- · Convenient men and women washrooms
- · Directly across from St. Clair Subway Station
- · Next to many notable retail and office businesses
- · Within the up-scale neighbourhood of St. Clair East and Yonge