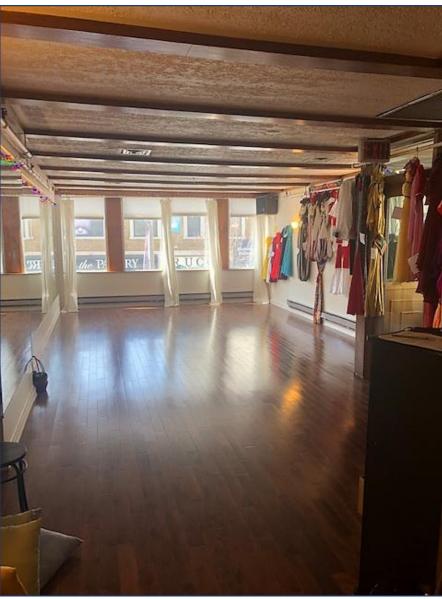

#### **FEATURES**

- Flex space bright, functional and open space for a variety of studio/office uses
- Perfect fit for a yoga, dance or fitness studio ideal for office use as well.
- · Convenient men and women washrooms
- · Directly across from St. Clair Subway Station
- · Next to many notable retail and office businesses
- · Within the up-scale neighbourhood of St. Clair East and Yonge