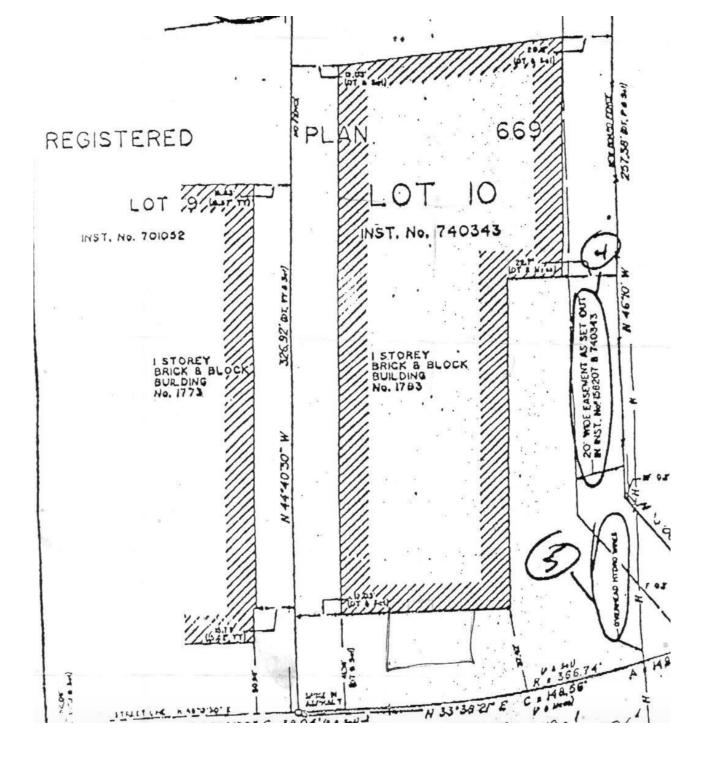

### DETAILS

| Location       | Near Dixie/Dundas.<br><u>Click Here for Map</u> |
|----------------|-------------------------------------------------|
| Building Area  | 20,000 SF (Approx.)                             |
| Site Area      | 46,769 SF                                       |
| Lot Dimensions | Frontage 180.00 ft x 0.00 ft (Irregular.)       |
| Property Taxes | \$37,000.00 (2018)                              |
| Zoning         | E2-133                                          |

## **ASKING PRICE**

Refer to Listing Agents.

SURVEY