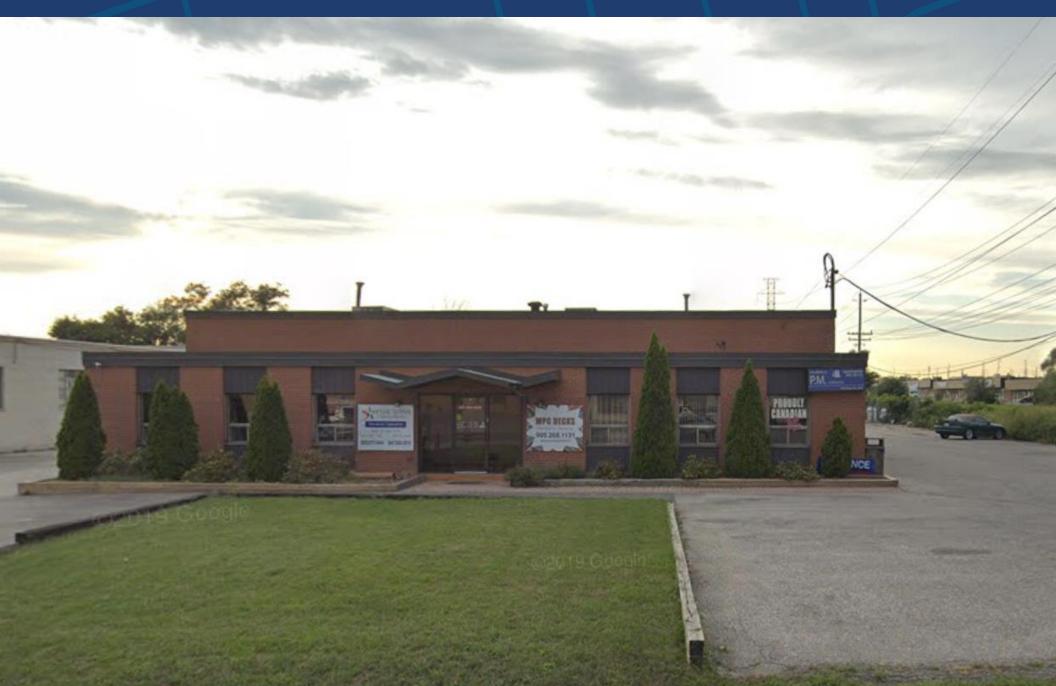

# AVAILABLE | INDUSTRIAL/OFFICE 1783 MATTAWA AVENUE MISSISSAUGA, ON

### **FEATURES**

- Single storey, brick building
- No basement
- 14-18 FT Ceiling
- 3 Drive-in doors.
- Current NOI Approx. \$112,000
- 9,500 SF can be made vacant