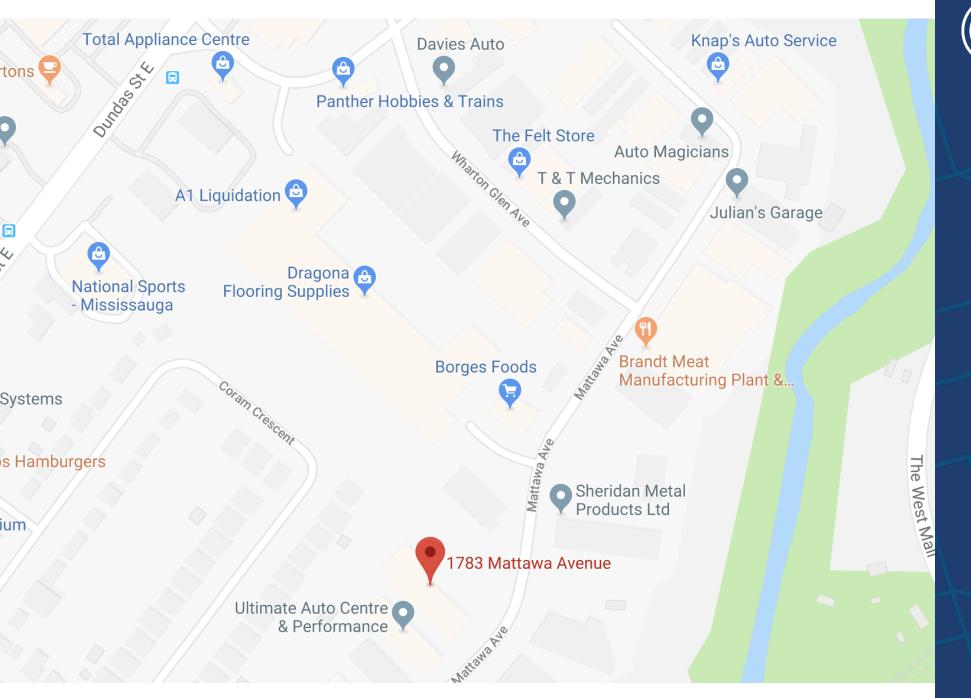

NDUSTRIAL/OFFICE 1783 MATTAWA AVENUE MISSISSAUGA, ON





### DETAILS

| Location       | Near Dixie/Dundas.<br><u>Click Here for Map</u> |
|----------------|-------------------------------------------------|
| Building Area  | 20,000 SF (Approx.)                             |
| Site Area      | 46,769 SF                                       |
| Lot Dimensions | Frontage 180.00 ft x 0.00 ft (Irregular.)       |
| Property Taxes | \$37,000.00 (2018)                              |
| Zoning         | E2-133                                          |

### **FEATURES**

- Single storey, brick building
- No basement
- 14-18 FT Ceiling
- 3 Drive-in doors.
- Current NOI Approx. \$112,000
- 9,500 SF can be made vacant

## **ASKING PRICE**

Refer to Listing Agents.





SURVEY



# LOCATION MAP







# METROPOLITAN COMMERCIAL

626 King St West, Suite 302 Toronto, ON M5V 1M7

www.metcomrealty.com

# CONTACT:

TIM NOVAK\* Senior Vice President 416.703.6621 ext. 246 tim.novak@metcomrealty.com

ELISE NGO-WONG\* 416.703.6621 ext. 277 elise@metcomrealty.com

Disclaimer: The information contained herein has been provided to Metropolitan Commercial Realty Inc. from sources deemed reliable and correct, however we do not warrant its accuracy or assume any responsibility or liability of any kind whatsoever with respect to the accuracy of the information contained herein. All persons are advised to independently verify the information. The information herein is subject to errors, omissions, change of price, rental or other conditions, prior sale or withdrawal at any time without notice. Metrop